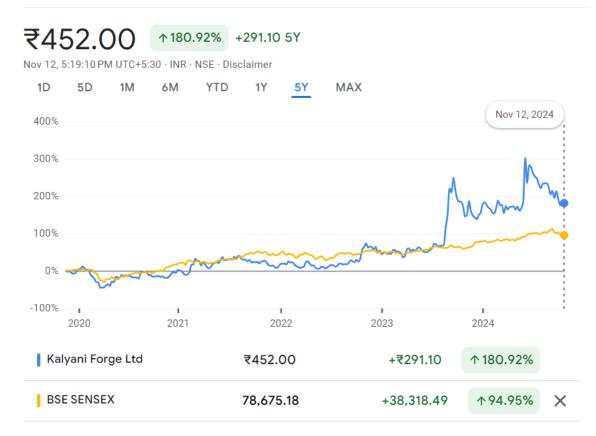

|



#### **Our Product Offerings**

Engine Connectingrod







Driveline

OuterRace



Double Yoke

3

InnerRace



Tripod

Yoke Shaft Gear Blanks







Axle





#### **KFL Growth Formula**



KALYANI FORGE

ΚΔΙΥΔΝ

#### **1. Strong Execution - Financial Results**



4.50 3.92 4.00 3.50 3.00 2.50 2.00 1.52 1.30 1.50 1.03 1.00 0.70 0.35 0.50 Q2 25 Q1 24 Q2 24 Q3 24 Q4 24 Q1 25





EBITDA Rs. Cr.

Confidential, Investor Presentation, Kalyani Forge Ltd.



#### 1. Strong Execution – Strong Shareholder Returns

- Board strengthened
- Leadership Team strengthened
- Cost Reduction Program
- Digital Shopfloor Program

#### Kalyani Forge Ltd





#### 2. Business Development - New Orders Won

- Total Multi-year Orderbook of 384 cr won in H1 FY25.
- Continuous New Business Development is on track
- Focused strategy on core products and segments
- Kalyani Forge enjoys entrenched position with multi-decade relationship with OEMs





#### 3. Capex



- Commissioned several capex projects in Q2 FY25
- Machining Expansion Phase 1 complete, Phase 2 underway
- New 1600T Forging Press installed
- 4000T Press on track for completion in Q3

# BERNELLER CONTRACTOR OF CONTRA

Re-layouts done for 6 old lines based on lean manufacturing principles 50% of existing shopfloor space freed up for new expansion



FORG

KALYA



### 3. Capex - Digital Shopfloor

- Data driven insights and analysis
- Quality Data traceability and rapid problem solv