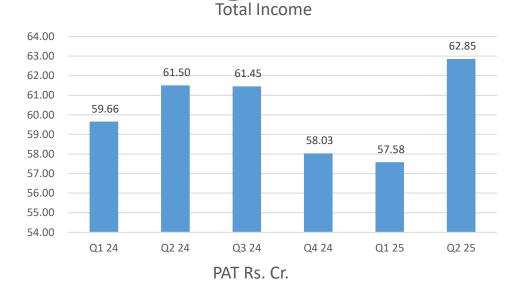

#### **1. Strong Execution - Financial Results**

4.50 3.92 4.00 3.50 3.00 2.50 2.00 1.52 1.30 1.50 1.03 1.00 0.70 0.35 0.50 Q2 25 Q1 24 Q2 24 Q3 24 Q4 24 Q1 25

EBITDA Rs. Cr.

Confidential, Investor Presentation, Kalyani Forge Ltd.