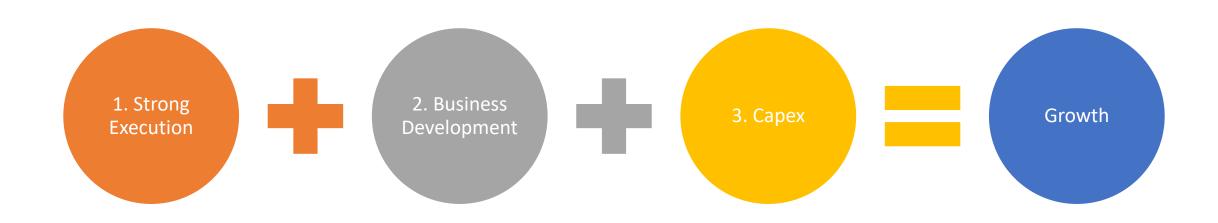

#### **KFL Growth Formula**

KALYANI FORGE

ΚΔΙΥΔΝ

#### 2. Business Development - New Orders Won

- Total Multi-year Orderbook of 384 cr won in H1 FY25.
- Continuous New Business Development is on track
- Focused strategy on core products and segments
- Kalyani Forge enjoys entrenched position with multi-decade relationship with OEMs

#### 3. Capex

- Commissioned several capex projects in Q2 FY25
- Machining Expansion Phase 1 complete, Phase 2 underway
- New 1600T Forging Press installed
- 4000T Press on track for completion in Q3