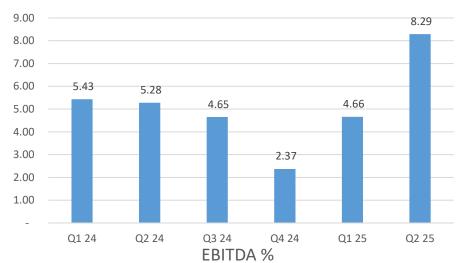

#### **1. Strong Execution - Financial Results**

4.50 3.92 4.00 3.50 3.00 2.50 2.00 1.52 1.30 1.50 1.03 1.00 0.70 0.35 0.50 Q2 25 Q1 24 Q2 24 Q3 24 Q4 24 Q1 25

EBITDA Rs. Cr.

Confidential, Investor Presentation, Kalyani Forge Ltd.