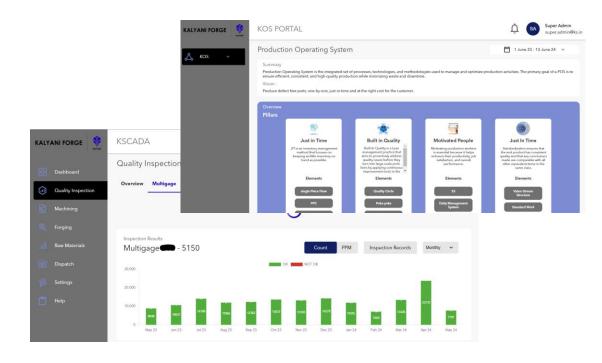

### 3. Capex - Digital Shopfloor

- Data driven insights and analysis
- Quality Data traceability and rapid problem solving
- Learning Management & Training Tools
- Enabling Automation and Predictive Maintenance of Machines
- Digitization projects underway in collaboration with Group technology partner, Kalyani Studio