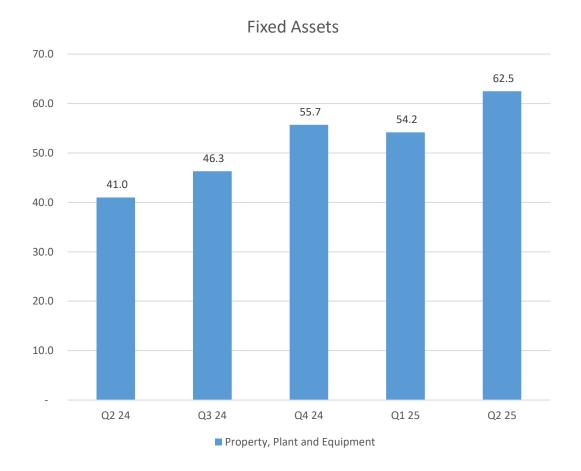

#### 3. Capex

- Commissioned several capex projects in Q2 FY25
- Machining Expansion Phase 1 complete, Phase 2 underway
- New 1600T Forging Press installed
- 4000T Press on track for completion in Q3