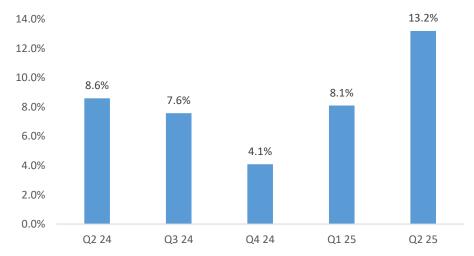

#### 2. Business Development - New Orders Won

- Total Multi-year Orderbook of 384 cr won in H1 FY25.
- Continuous New Business Development is on track
- Focused strategy on core products and segments
- Kalyani Forge enjoys entrenched position with multi-decade relationship with OEMs