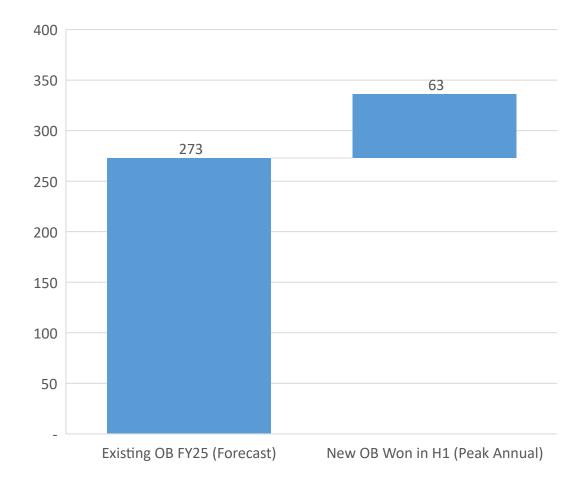

#### 2. Business Development - New Orders Won

- Total Multi-year Orderbook of 384 cr won in H1 FY25.
- Continuous New Business Development is on track
- Focused strategy on core products and segments
- Kalyani Forge enjoys entrenched position with multi-decade relationship with OEMs