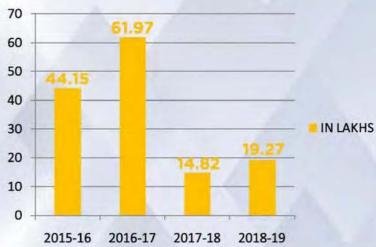

# Profit After Tax (Rs. In Lakhs)

| Particulars                   | Page No. |
|-------------------------------|----------|
| Notice                        | 02 - 10  |
| Board's Report                | 11 - 16  |
| Annexure to Board's Report    | 17 - 35  |
| Financial Statements:         |          |
| Auditors' Report              | 36 - 40  |
| Balance Sheet                 | 41       |
| Statement of Profit and Loss  | _42      |
| Cash Flow Statement           | 43 - 44  |
| Notes on Financial Statements | 45 - 57  |

#### FINANCIAL SUMMARY

The financial summary for the year under review is as below:

(Amount in ₹)

|                                                                      |                              | (Filliodin )                 |  |  |
|----------------------------------------------------------------------|------------------------------|------------------------------|--|--|
| Particulars                                                          | Year ended<br>March 31, 2019 | Year ended<br>March 31, 2018 |  |  |
| Total Income                                                         | 4,69,78,750                  | 5,50,27,947                  |  |  |
| Profit Before Interest, Depreciation & Taxation                      | 50,27,801                    | 34,15,819                    |  |  |
| Less: Interest and Finance Charges (net)                             | 7,19,129                     | 5,64,951                     |  |  |
| Less: Depreciation                                                   | 15,69,805                    | 14,22,459                    |  |  |
| Profit Before Tax                                                    | 27,38,867                    | 14,28,409                    |  |  |
| Add / (Less): Prior Period Adjustment- Income Tax                    | 1,93,677                     |                              |  |  |
| Add / (Less): Provision for current tax                              | (6,76,000)                   | (2,02,000)                   |  |  |
| Add / (Less) : MAT Credit Entitlement                                |                              | 1,98,000                     |  |  |
| Add / (Less): Deferred tax                                           | (1,31,149)                   | 57,240                       |  |  |
| Add / (Less) : Mat Credit Entitlement Reversed                       | (1,98,000)                   | 5.                           |  |  |
| Profit After Tax                                                     | 19,27,395                    | 14,81,649                    |  |  |
| Less: Proposed Dividend / Interim Dividend including tax on dividend |                              |                              |  |  |
| Add / (Less): Surplus Brought Forward from previous year             | 65,53,802                    | 50,72,153                    |  |  |
| Transfer to reserves                                                 | NIL                          | NIL                          |  |  |
| Balance carried to Balance Sheet                                     | 84,81,197                    | 65,53,802                    |  |  |