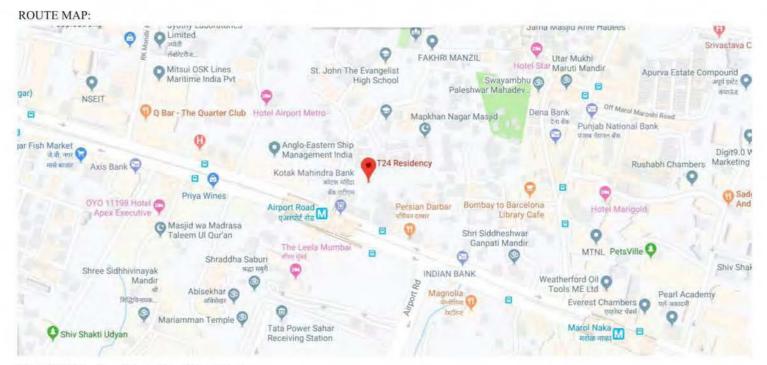

### ANNEXURE III TO THE NOTICE

#### ROUTE MAP AND PROMINENT LANDMARK OF THE VENUE OF THE ANNUAL GENERAL MEETING

LANDMARK: Near Airport Road Metro Station