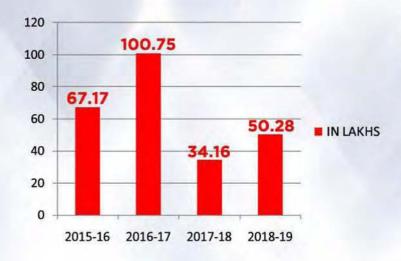

# Turnover (Rs. In Lakhs)

#### FINANCIAL SUMMARY

The financial summary for the year under review is as below:

(Amount in ₹)

|                                                                      |                              | (Filliodin )                 |  |  |
|----------------------------------------------------------------------|------------------------------|------------------------------|--|--|
| Particulars                                                          | Year ended<br>March 31, 2019 | Year ended<br>March 31, 2018 |  |  |
| Total Income                                                         | 4,69,78,750                  | 5,50,27,947                  |  |  |
| Profit Before Interest, Depreciation & Taxation                      | 50,27,801                    | 34,15,819                    |  |  |
| Less: Interest and Finance Charges (net)                             | 7,19,129                     | 5,64,951                     |  |  |
| Less: Depreciation                                                   | 15,69,805                    | 14,22,459                    |  |  |
| Profit Before Tax                                                    | 27,38,867                    | 14,28,409                    |  |  |
| Add / (Less): Prior Period Adjustment- Income Tax                    | 1,93,677                     |                              |  |  |
| Add / (Less): Provision for current tax                              | (6,76,000)                   | (2,02,000)                   |  |  |
| Add / (Less) : MAT Credit Entitlement                                |                              | 1,98,000                     |  |  |
| Add / (Less): Deferred tax                                           | (1,31,149)                   | 57,240                       |  |  |
| Add / (Less) : Mat Credit Entitlement Reversed                       | (1,98,000)                   | 5.                           |  |  |
| Profit After Tax                                                     | 19,27,395                    | 14,81,649                    |  |  |
| Less: Proposed Dividend / Interim Dividend including tax on dividend |                              |                              |  |  |
| Add / (Less): Surplus Brought Forward from previous year             | 65,53,802                    | 50,72,153                    |  |  |
| Transfer to reserves                                                 | NIL                          | NIL                          |  |  |
| Balance carried to Balance Sheet                                     | 84,81,197                    | 65,53,802                    |  |  |

#### STATE OF THE COMPANY'S AFFAIRS

During the year under review, your Company registered turnover of ₹4,22,09,201/- as compared to ₹4,91,47,462/- in the previous year. i.e. decrease of 14.12% over the previous year. Further, the Company has earned profit before tax of ₹27,38,867/- as compared to ₹14,28,409/- in the previous year i.e. increase of 91.75% over the previous year.