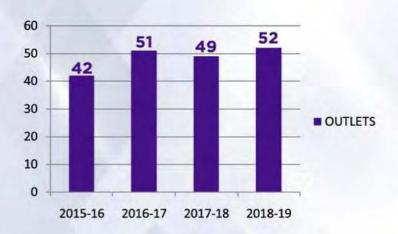

## No. of Outlets

The Company's business is that of Hospitality.

The core business of the Company is to grant franchises under the Trade Mark "VithalKamats" "Kamats" to restaurants for serving hygienic and standardized food. The franchises under the said brand are pure veg restaurants serving authentic and delicious pure vegetarian food and their speciality lies in the South Indian cuisine. The presence of the franchise outlets are throughout India and majority in Maharashtra situated on highways and in cities in the format of Fine Dine-in, Food Court and Kiosks. As on March 31, 2019, there were 52 Franchise outlets in operations and 9 are in pipeline. In view of non-implementation of the prescribed standards, low sales/ high expenditure, 8 franchise units of the Company were closed during the financial year ended March 31, 2019.