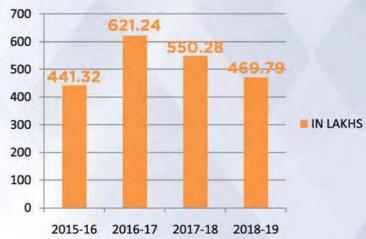

# Turnover (Rs. In Lakhs)

#### STATE OF THE COMPANY'S AFFAIRS

During the year under review, your Company registered turnover of ₹4,22,09,201/- as compared to ₹4,91,47,462/- in the previous year. i.e. decrease of 14.12% over the previous year. Further, the Company has earned profit before tax of ₹27,38,867/- as compared to ₹14,28,409/- in the previous year i.e. increase of 91.75% over the previous year.