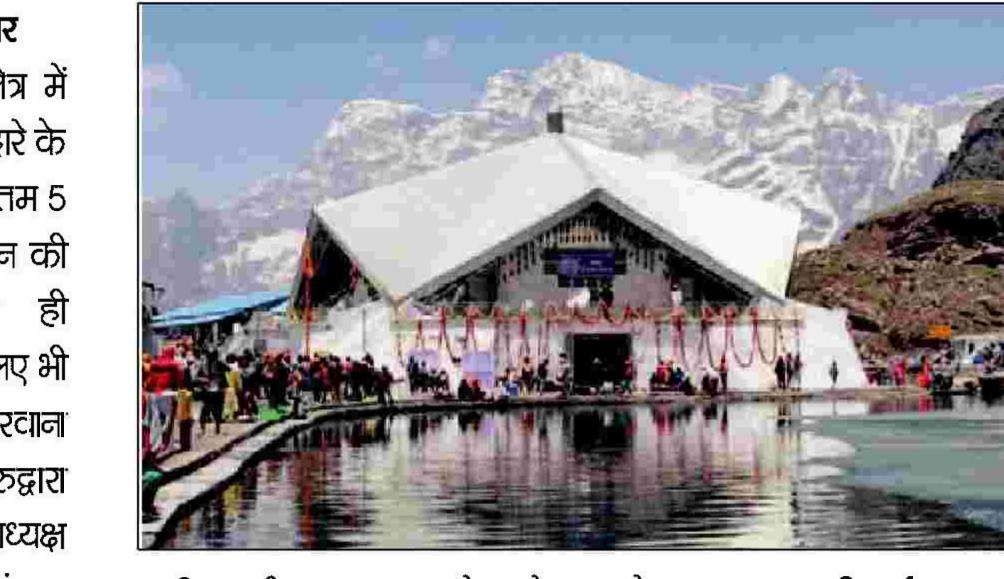

YEARS (PREFERRED), ENSURE DISCIPLINE AND ATTENDANCE MANAGEMENT OF SECURITY GUARDS...NSURE CAMPUS SECURITY THROUGH THE OUTSOURCED VENDOR SHRI RAM PLACEMENT SERVICES, BHIWADI, RAJASTHAN

STORE INCHARGE, NEW, 30,000 - 35,000 A MONTH, FULL-TIME, FLEXIBLE SHIFT, +2, BHIWADI, RAJASTHAN: RELIABLY COMMUTE OR PLANNING TO RELOCATE BEFORE STARTING WORK (PREFERRED), TOTAL WORK: 7 YEARS (PREFERRED)., POSTED1 DAY AGO MORE ...

हेमकुंड दर्शन के लिए प्रतिदिन पांच हजार श्रद्धालुओं की संख्या तय दर्शन 22 मई से खुलेंगे, चारधामों की तरह यहां भी श्रद्धालुओं को पंजीकरण करवाना अनिवार्य

बिज़नेस रेमेडीज/गोपेश्वर उच्च गढ़वाल हिमालयी क्षेत्र में स्थित प्रसिद्ध हेमकुंड गुरुद्वारे के लिए भी एक दिन में अधिकतम 5 हजार श्रद्धालुओं को ही दर्शन की अनुमति मिलेगी। साथ ही चारधामों की तरह इसके लिए भी

डिनिस रेमेडीज

टयुरिज्म



उन्होंने बताया कि ऑनलाइन और ऑफलाइन तरीके से वेबसाइट से पंजीकरण किया जा सकता है। उन्होंने बताया कि ऋषिकेश में बने केंद्रों में ऑफलाइन पंजीकरण किया जा सकता है। हेमकुंड साहिब के कपाट 22 मई से खुलेंगे और राज्य सरकार तथा गुरुद्वारा प्रबंधक कमेटी ने प्रतिदिन दर्शन करने वाले श्रद्धालुओं की संख्या निर्धारित की है।

Source : https://www.indeed.co.in/jobs-in-Rajasthan

## सभी जानकारियां मात्र सूचना के लिए हैं वास्तविक जानकारी मूल स्त्रोत से प्राप्त करें। बिजनेस रेमेडीज की कोई जिम्मेबारी नहीं होगी

|      | -Source-<br>TENDER'S IN RAJASTHAN https://eproc.rajasthan.gov.in/nicgep/app |                                |                        |                                                                                     |  |  |
|------|------------------------------------------------------------