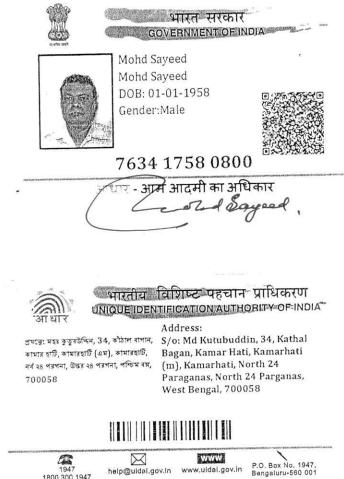

MOHD. SAYEED 34, KATHAL BAGAN KAMARHATI CALCUTTA KOLKATA 700058

ভারতীয় বিশিষ্ট পরিচয় প্রাধিকরণ **M** Unique Identification Authority of India আধার

ঠিকানা: প্রযন্তে: মহ: সাহিদ, 34, কাঁঠাল বাগান, কামার হাটি, কামারহাটি (এম), উত্তর ২৪ পরগনা,

Address: W/O: Md Sayeed, 34, KATHAL BAGAN, KAMAR HATI, Kamarhati (m), North 24 Parganas, কামারহাটি, পশ্চিম বঙ্গ, 700058 Kamarhati, West Bengal, 700058