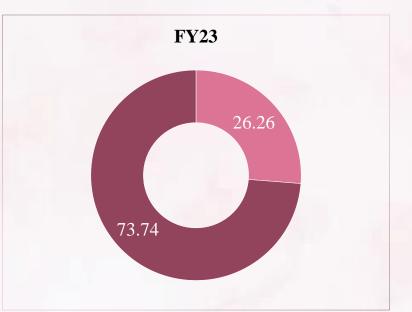

# Financial Overview

# **Key Financial Highlights**

All Figures In ₹ Cr & Margin In %

# **Profit & Loss Statement**

|                       |        |        | In ₹ Cr |
|-----------------------|--------|--------|---------|
| Particulars           | FY24   | FY23   | FY22    |
| Revenues              | 820.78 | 480.66 | 256.94  |
| Other Income          | 0.75   | 1.16   | 1.05    |
| Total Income          | 821.53 | 481.82 | 258.00  |
| Raw Material Expenses | 776.12 | 462.63 | 245.21  |
| Employee costs        | 1.52   | 1.09   | 0.76    |
| Other expenses        | 2.11   | 1.31   | 3.50    |
| Total Expenditure     | 779.75 | 465.04 | 249.47  |
| EBITDA                | 41.78  | 16.78  | 8.53    |
| Finance Costs         | 4.80   | 6.44   | 4.23    |
| Depreciation          | 0.27   | 0.07   | 0.09    |
| PBT                   | 36.71  | 10.27  | 4.21    |
| Tax                   | 9.39   | 2.71   | 0.95    |
| PAT                   | 27.32  | 7.56   | 3.27    |