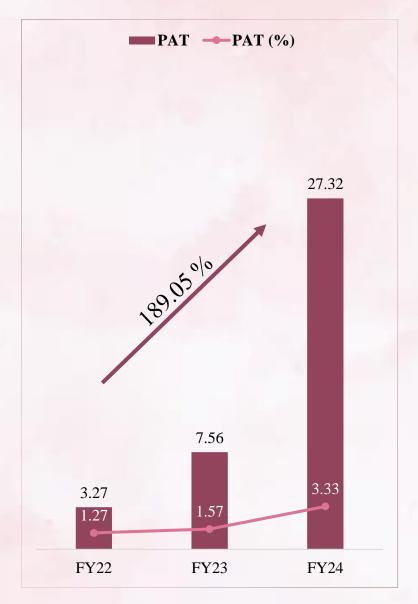

# **Key Financial Highlights**

All Figures In ₹ Cr & Margin In %

# **Profit & Loss Statement**

|                       |        |        | In ₹ Cr |
|-----------------------|--------|--------|---------|
| Particulars           | FY24   | FY23   | FY22    |
| Revenues              | 820.78 | 480.66 | 256.94  |
| Other Income          | 0.75   | 1.16   | 1.05    |
| Total Income          | 821.53 | 481.82 | 258.00  |
| Raw Material Expenses | 776.12 | 462.63 | 245.21  |
| Employee costs        | 1.52   | 1.09   | 0.76    |
| Other expenses        | 2.11   | 1.31   | 3.50    |
| Total Expenditure     | 779.75 | 465.04 | 249.47  |
| EBITDA                | 41.78  | 16.78  | 8.53    |
| Finance Costs         | 4.80   | 6.44   | 4.23    |
| Depreciation          | 0.27   | 0.07   | 0.09    |
| PBT                   | 36.71  | 10.27  | 4.21    |
| Tax                   | 9.39   | 2.71   | 0.95    |
| PAT                   | 27.32  | 7.56   | 3.27    |