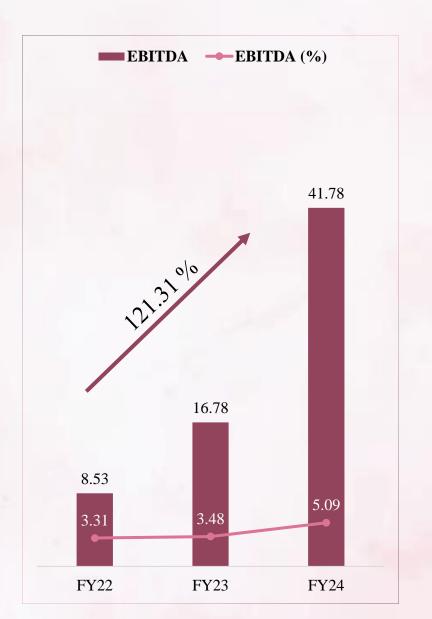

# **Key Financial Highlights**

All Figures In ₹ Cr & Margin In %

# **Profit & Loss Statement**

|                       |        |        | In ₹ Cr |
|-----------------------|--------|--------|---------|
| Particulars           | FY24   | FY23   | FY22    |
| Revenues              | 820.78 | 480.66 | 256.94  |
| Other Income          | 0.75   | 1.16   | 1.05    |
| Total Income          | 821.53 | 481.82 | 258.00  |
| Raw Material Expenses | 776.12 | 462.63 | 245.21  |
| Employee costs        | 1.52   | 1.09   | 0.76    |
| Other expenses        | 2.11   | 1.31   | 3.50    |
| Total Expenditure     | 779.75 | 465.04 | 249.47  |
| EBITDA                | 41.78  | 16.78  | 8.53    |
| Finance Costs         | 4.80   | 6.44   | 4.23    |
| Depreciation          | 0.27   | 0.07   | 0.09    |
| PBT                   | 36.71  | 10.27  | 4.21    |
| Tax                   | 9.39   | 2.71   | 0.95    |
| PAT                   | 27.32  | 7.56   | 3.27    |