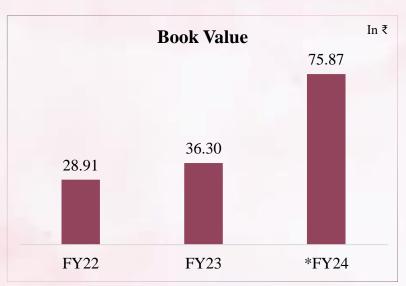

# **Key Financial Highlights**

All Figures In ₹ Cr & Margin In %

# **Profit & Loss Statement**

|                       |        |        | In ₹ Cr |
|-----------------------|--------|--------|---------|
| Particulars           | FY24   | FY23   | FY22    |
| Revenues              | 820.78 | 480.66 | 256.94  |
| Other Income          | 0.75   | 1.16   | 1.05    |
| Total Income          | 821.53 | 481.82 | 258.00  |
| Raw Material Expenses | 776.12 | 462.63 | 245.21  |
| Employee costs        | 1.52   | 1.09   | 0.76    |
| Other expenses        | 2.11   | 1.31   | 3.50    |
| Total Expenditure     | 779.75 | 465.04 | 249.47  |
| EBITDA                | 41.78  | 16.78  | 8.53    |
| Finance Costs         | 4.80   | 6.44   | 4.23    |
| Depreciation          | 0.27   | 0.07   | 0.09    |
| PBT                   | 36.71  | 10.27  | 4.21    |
| Tax                   | 9.39   | 2.71   | 0.95    |
| PAT                   | 27.32  | 7.56   | 3.27    |