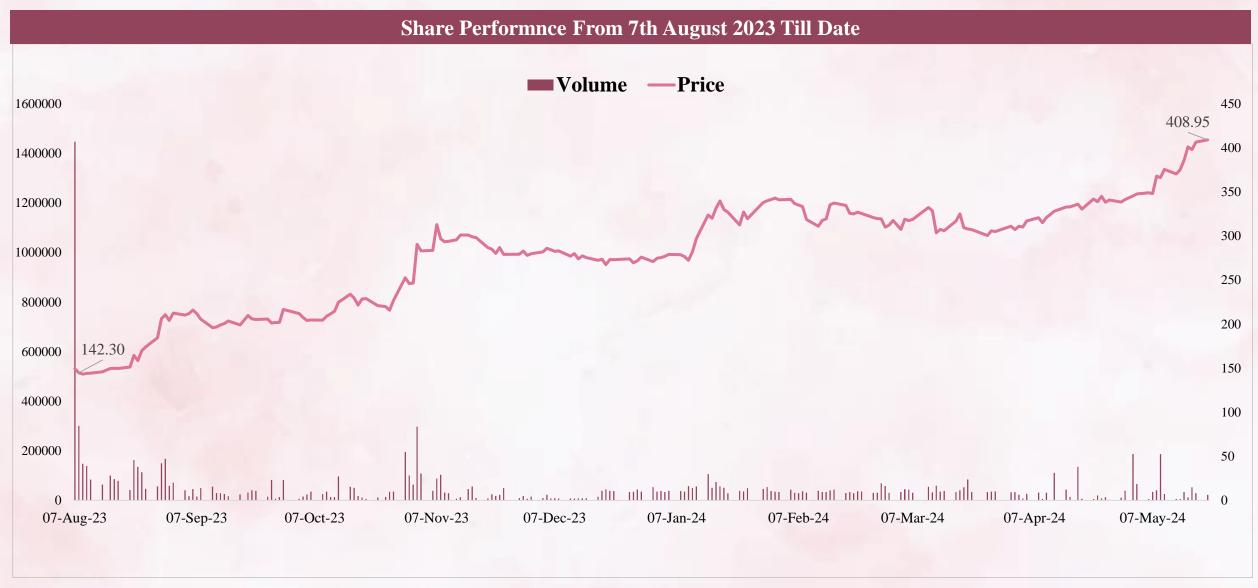

| 400.22 | 225.56 |
| Other Cities / States | 133.06 | 80.44  | 31.38  |
| Total                 | 820.78 | 480.66 | 256.94 |

In ₹ Cr





As on 21-05-2024

| BSE: INE0OWC01011                      |                 |
|----------------------------------------|-----------------|
| Share Price (₹)                        | 408.95          |
| Market Capitalization (₹ Cr)           | 1,012.02        |
| No. of Shares Outstanding              | 2,47,46,900     |
| Face Value (₹)                         | 10.00           |
| 52 Week High (adjusted) - (15/05/2024) | 417.95          |
| 52 Week Low (adjusted) - (07/08/2023)  | 142.30          |
| Month H/L                              | 417.95/ 310.50  |
| Week H/L                               | 417.95 / 366.00 |



### **Stock Information**





Source – <u>BSE</u>



# The Way Forward



# **Jewels of Business Strategies**



Setting up new showroom to widen the product portfolio and enhance capacity

Expanding customer network in existing markets and enter new geographical markets

**Reinforcing Inventory Management Practices** 

**Customer Centric Operations** 



## **Embracing Competitive Advantages For Excellence**







Established systems and procedure to mitigate risk. Quality Control by strictly observing hallmarking norms

Design and Innovation in product range

# **Expansion Plan - New Proposed Showroom**





New showroom planned at 286, NSC Bose Road, Sowcarpet, Chennai 600079, a 3-floor building, covering 10,000 square feet



Acquired 304.50 sqm land at NSC Bose Road, initiating preliminary construction stages f