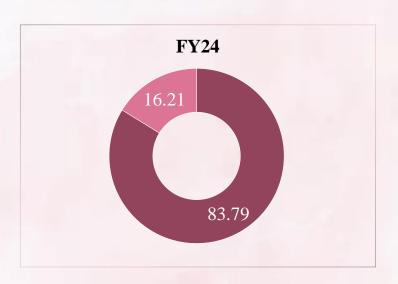

# H2 FY24 Financial Highlights

# **H2 FY24 Key Financial Highlights**

All Figures In ₹ Cr & Margin In %

# **H2 FY24 Profit & Loss Statement**

|                       |         |         | In ₹ Cr      |
|-----------------------|---------|---------|--------------|
| Particulars           | H2 FY24 | H2 FY23 | Y-O-Y Growth |
| Revenues              | 415.01  | 247.44  |              |
| Other Income          | 0.37    | 0.73    |              |
| Total Income          | 415.38  | 248.17  | 67.38%       |
| Raw Material Expenses | 392.72  | 235.27  |              |
| Employee costs        | 0.98    | 0.77    |              |
| Other expenses        | 0.65    | 0.74    |              |
| Total Expenditure     | 394.36  | 236.78  |              |
| EBITDA SINCE TOTAL    | 21.02   | 11.39   | 84.60%       |
| Finance Costs         | 2.39    | 3.58    |              |
| Depreciation          | 0.15    | 0.04    |              |
| PBT                   | 18.48   | 7.77    |              |
| Tax                   | 6.88    | 2.05    |              |
| PAT                   | 11.60   | 5.73    | 102.59%      |
| EPS                   | 4.69    | 5.77    | -18.72%      |