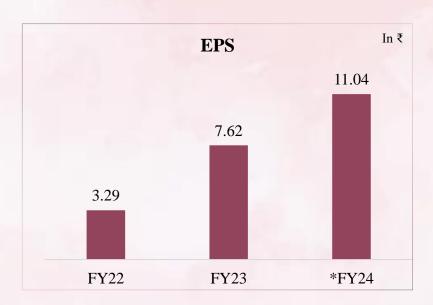

# **Key Financial Highlights**

All Figures In ₹ Cr & Margin In %

# **Profit & Loss Statement**

|                       |        |        | In ₹ Cr |
|-----------------------|--------|--------|---------|
| Particulars           | FY24   | FY23   | FY22    |
| Revenues              | 820.78 | 480.66 | 256.94  |
| Other Income          | 0.75   | 1.16   | 1.05    |
| Total Income          | 821.53 | 481.82 | 258.00  |
| Raw Material Expenses | 776.12 | 462.63 | 245.21  |
| Employee costs        | 1.52   | 1.09   | 0.76    |
| Other expenses        | 2.11   | 1.31   | 3.50    |
| Total Expenditure     | 779.75 | 465.04 | 249.47  |
| EBITDA                | 41.78  | 16.78  | 8.53    |
| Finance Costs         | 4.80   | 6.44   | 4.23    |
| Depreciation          | 0.27   | 0.07   | 0.09    |
| PBT                   | 36.71  | 10.27  | 4.21    |
| Tax                   | 9.39   | 2.71   | 0.95    |
| PAT                   | 27.32  | 7.56   | 3.27    |