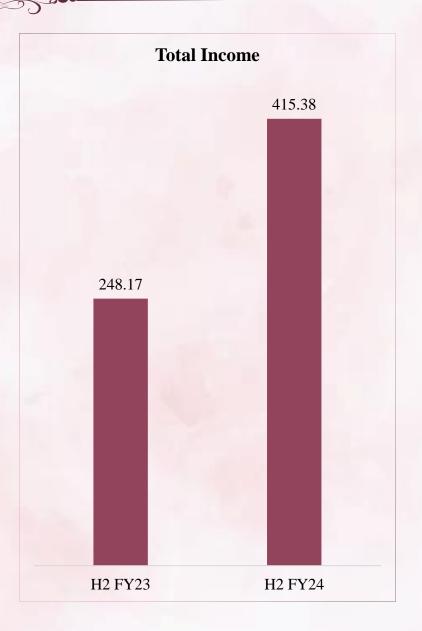

# **H2 FY24 Key Financial Highlights**

All Figures In ₹ Cr & Margin In %

# **H2 FY24 Profit & Loss Statement**

|                       |         |         | In ₹ Cr      |
|-----------------------|---------|---------|--------------|
| Particulars           | H2 FY24 | H2 FY23 | Y-O-Y Growth |
| Revenues              | 415.01  | 247.44  |              |
| Other Income          | 0.37    | 0.73    |              |
| Total Income          | 415.38  | 248.17  | 67.38%       |
| Raw Material Expenses | 392.72  | 235.27  |              |
| Employee costs        | 0.98    | 0.77    |              |
| Other expenses        | 0.65    | 0.74    |              |
| Total Expenditure     | 394.36  | 236.78  |              |
| EBITDA SINCE TOTAL    | 21.02   | 11.39   | 84.60%       |
| Finance Costs         | 2.39    | 3.58    |              |
| Depreciation          | 0.15    | 0.04    |              |
| PBT                   | 18.48   | 7.77    |              |
| Tax                   | 6.88    | 2.05    |              |
| PAT                   | 11.60   | 5.73    | 102.59%      |
| EPS                   | 4.69    | 5.77    | -18.72%      |