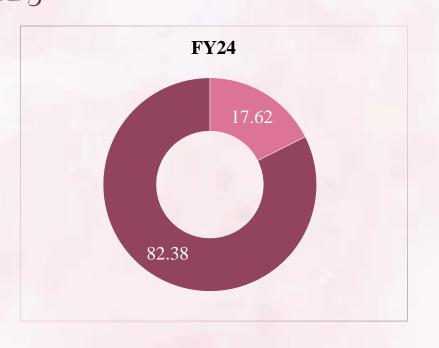

# Financial Overview

# **Key Financial Highlights**

All Figures In ₹ Cr & Margin In %

# **Profit & Loss Statement**

|                       |        |        | In ₹ Cr |
|-----------------------|--------|--------|---------|
| Particulars           | FY24   | FY23   | FY22    |
| Revenues              | 820.78 | 480.66 | 256.94  |
| Other Income          | 0.75   | 1.16   | 1.05    |
| Total Income          | 821.53 | 481.82 | 258.00  |
| Raw Material Expenses | 776.12 | 462.63 | 245.21  |
| Employee costs        | 1.52   | 1.09   | 0.76    |
| Other expenses        | 2.11   | 1.31   | 3.50    |
| Total Expenditure     | 779.75 | 465.04 | 249.47  |
| EBITDA                | 41.78  | 16.78  | 8.53    |
| Finance Costs         | 4.80   | 6.44   | 4.23    |
| Depreciation          | 0.27   | 0.07   | 0.09    |
| PBT                   | 36.71  | 10.27  | 4.21    |
| Tax                   | 9.39   | 2.71   | 0.95    |
| PAT                   | 27.32  | 7.56   | 3.27    |