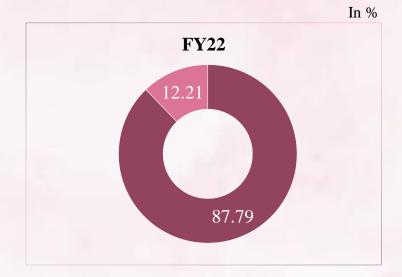

# Financial Overview

# **Key Financial Highlights**

All Figures In ₹ Cr & Margin In %

# **Profit & Loss Statement**

|                       |        |        | In ₹ Cr |
|-----------------------|--------|--------|---------|
| Particulars           | FY24   | FY23   | FY22    |
| Revenues              | 820.78 | 480.66 | 256.94  |
| Other Income          | 0.75   | 1.16   | 1.05    |
| Total Income          | 821.53 | 481.82 | 258.00  |
| Raw Material Expenses | 776.12 | 462.63 | 245.21  |
| Employee costs        | 1.52   | 1.09   | 0.76    |
| Other expenses        | 2.11   | 1.31   | 3.50    |
| Total Expenditure     | 779.75 | 465.04 | 249.47  |
| EBITDA                | 41.78  | 16.78  | 8.53    |
| Finance Costs         | 4.80   | 6.44   | 4.23    |
| Depreciation          | 0.27   | 0.07   | 0.09    |
| PBT                   | 36.71  | 10.27  | 4.21    |
| Tax                   | 9.39   | 2.71   | 0.95    |
| PAT                   | 27.32  | 7.56   | 3.27    |