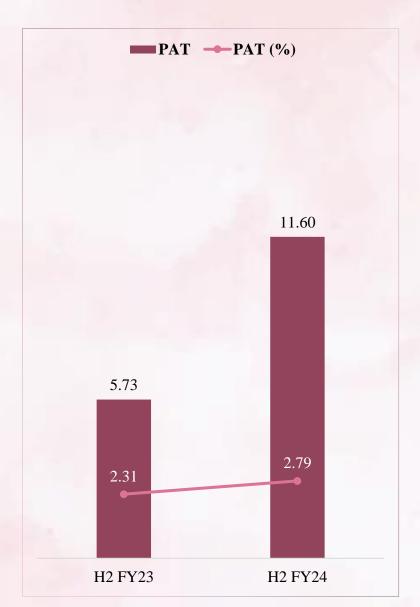

# **H2 FY24 Key Financial Highlights**

All Figures In ₹ Cr & Margin In %

# **H2 FY24 Profit & Loss Statement**

|                       |         |         | In ₹ Cr      |
|-----------------------|---------|---------|--------------|
| Particulars           | H2 FY24 | H2 FY23 | Y-O-Y Growth |
| Revenues              | 415.01  | 247.44  |              |
| Other Income          | 0.37    | 0.73    |              |
| Total Income          | 415.38  | 248.17  | 67.38%       |
| Raw Material Expenses | 392.72  | 235.27  |              |
| Employee costs        | 0.98    | 0.77    |              |
| Other expenses        | 0.65    | 0.74    |              |
| Total Expenditure     | 394.36  | 236.78  |              |
| EBITDA SINCE TOTAL    | 21.02   | 11.39   | 84.60%       |
| Finance Costs         | 2.39    | 3.58    |              |
| Depreciation          | 0.15    | 0.04    |              |
| PBT                   | 18.48   | 7.77    |              |
| Tax                   | 6.88    | 2.05    |              |
| PAT                   | 11.60   | 5.73    | 102.59%      |
| EPS                   | 4.69    | 5.77    | -18.72%      |