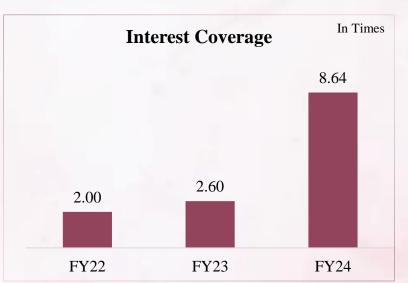

# **Key Financial Highlights**

All Figures In ₹ Cr & Margin In %

# **Profit & Loss Statement**

|                       |        |        | In ₹ Cr |
|-----------------------|--------|--------|---------|
| Particulars           | FY24   | FY23   | FY22    |
| Revenues              | 820.78 | 480.66 | 256.94  |
| Other Income          | 0.75   | 1.16   | 1.05    |
| Total Income          | 821.53 | 481.82 | 258.00  |
| Raw Material Expenses | 776.12 | 462.63 | 245.21  |
| Employee costs        | 1.52   | 1.09   | 0.76    |
| Other expenses        | 2.11   | 1.31   | 3.50    |
| Total Expenditure     | 779.75 | 465.04 | 249.47  |
| EBITDA                | 41.78  | 16.78  | 8.53    |
| Finance Costs         | 4.80   | 6.44   | 4.23    |
| Depreciation          | 0.27   | 0.07   | 0.09    |
| PBT                   | 36.71  | 10.27  | 4.21    |
| Tax                   | 9.39   | 2.71   | 0.95    |
| PAT                   | 27.32  | 7.56   | 3.27    |