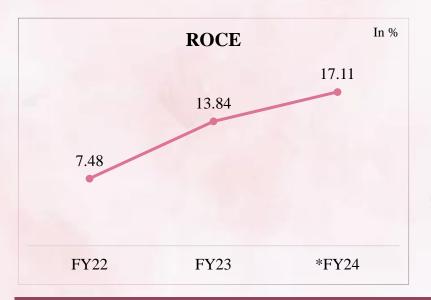

# **Key Financial Highlights**

All Figures In ₹ Cr & Margin In %

# **Profit & Loss Statement**

|                       |        |        | In ₹ Cr |
|-----------------------|--------|--------|---------|
| Particulars           | FY24   | FY23   | FY22    |
| Revenues              | 820.78 | 480.66 | 256.94  |
| Other Income          | 0.75   | 1.16   | 1.05    |
| Total Income          | 821.53 | 481.82 | 258.00  |
| Raw Material Expenses | 776.12 | 462.63 | 245.21  |
| Employee costs        | 1.52   | 1.09   | 0.76    |
| Other expenses        | 2.11   | 1.31   | 3.50    |
| Total Expenditure     | 779.75 | 465.04 | 249.47  |
| EBITDA                | 41.78  | 16.78  | 8.53    |
| Finance Costs         | 4.80   | 6.44   | 4.23    |
| Depreciation          | 0.27   | 0.07   | 0.09    |
| PBT                   | 36.71  | 10.27  | 4.21    |
| Tax                   | 9.39   | 2.71   | 0.95    |
| PAT                   | 27.32  | 7.56   | 3.27    |