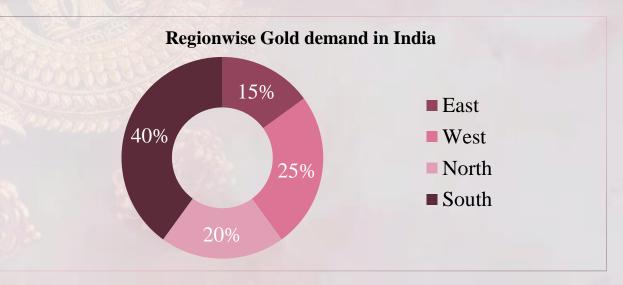

# **Significant Demand Originates From South Region And Rural India**

About 40% of the demand for gold comes from South India, where value-conscious consumers and economy goods account for the majority of the jewelry sector.