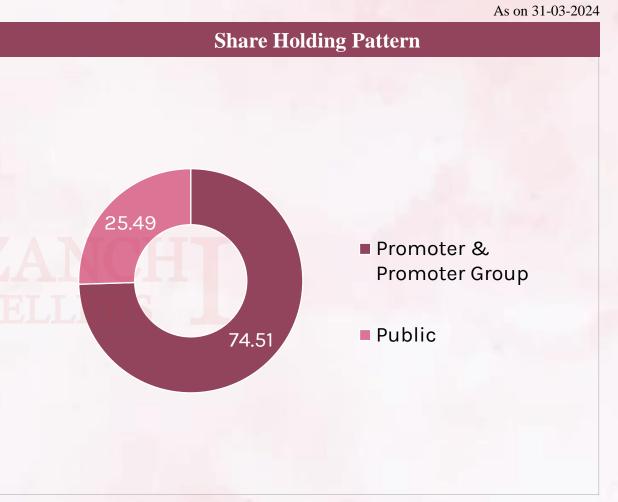

Tamil Nadu            | 687.73 | 400.22 | 225.56 |
| Other Cities / States | 133.06 | 80.44  | 31.38  |
| Total                 | 820.78 | 480.66 | 256.94 |

In ₹ Cr





As on 21-05-2024

| BSE: INE0OWC01011                      |                 |
|----------------------------------------|-----------------|
| Share Price (₹)                        | 408.95          |
| Market Capitalization (₹ Cr)           | 1,012.02        |
| No. of Shares Outstanding              | 2,47,46,900     |
| Face Value (₹)                         | 10.00           |
| 52 Week High (adjusted) - (15/05/2024) | 417.95          |
| 52 Week Low (adjusted) - (07/08/2023)  | 142.30          |
| Month H/L                              | 417.95/ 310.50  |
| Week H/L                               | 417.95 / 366.00 |



### **Stock Information**





Source – <u>BSE</u>



# The Way Forward



# **Jewels of Business Strategies**



Setting up new showroom to widen the product portfolio and enhance capacity

Expanding customer network in existing markets and enter new geographical markets

**Reinforcing Inventory Management Practices** 

**Customer Centric Operations** 



## **Embracing Competitive Advantages For Excellence**







Established systems and procedure to mitigate risk. Quality Control by strictly observing hallmarking norms

Design and Innovation in product range

# **Expansion Plan - New Proposed Showroom**





New showroom planned at 286, NSC Bose Road, Sowcarpet, Chennai 600079, a 3-floor building, covering 10,000 square feet



Acquired 304.50 sqm land at NSC Bose Road, initiating pr