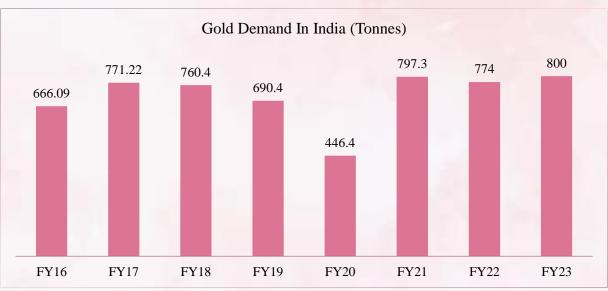

India's gems and jewellery exports are expected to reach US\$ 100 billion by 2027. Globally, India was the top exporter of diamonds with a share of 33% in 2021. India is the second largest gold jewellery consumer in the world and India's gold demand will witness a sharp upswing to top 800 tonnes in 2023.