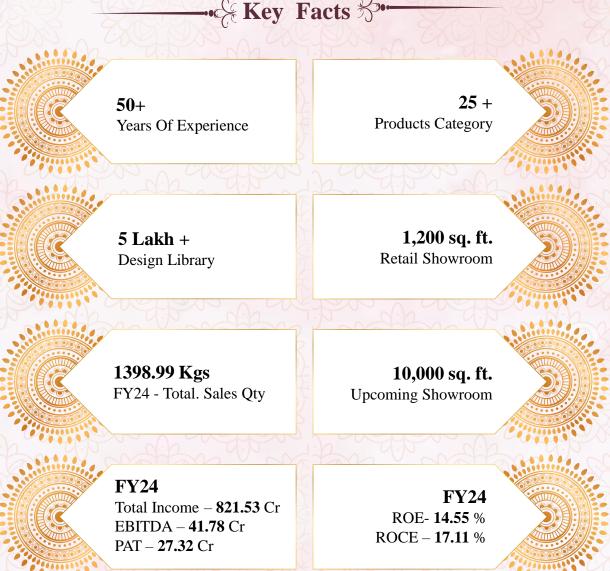

# Company Overview

→ Key Facts 💝 •••

Founded by Mr. Tarachand Mehta in 1971 and later incorporated in 1996, Khazanchi Jewellers Limited, based in Tamil Nadu, Chennai, India, specializes in a wide array of jewelry products and offers a range that includes gold, diamonds, and precious stones, as well as exquisite fancy jewelry. The offerings also encompass sought-after bullion items like coins and bars. Serving as a pivotal player in both wholesale and retail markets.

# **Profit & Loss Statement**

|                       |        |        | In ₹ Cr |
|-----------------------|--------|--------|---------|
| Particulars           | FY24   | FY23   | FY22    |
| Revenues              | 820.78 | 480.66 | 256.94  |
| Other Income          | 0.75   | 1.16   | 1.05    |
| Total Income          | 821.53 | 481.82 | 258.00  |
| Raw Material Expenses | 776.12 | 462.63 | 245.21  |
| Employee costs        | 1.52   | 1.09   | 0.76    |
| Other expenses        | 2.11   | 1.31   | 3.50    |
| Total Expenditure     | 779.75 | 465.04 | 249.47  |
| EBITDA                | 41.78  | 16.78  | 8.53    |
| Finance Costs         | 4.80   | 6.44   | 4.23    |
| Depreciation          | 0.27   | 0.07   | 0.09    |
| PBT                   | 36.71  | 10.27  | 4.21    |
| Tax                   | 9.39   | 2.71   | 0.95    |
| PAT                   | 27.32  | 7.56   | 3.27    |