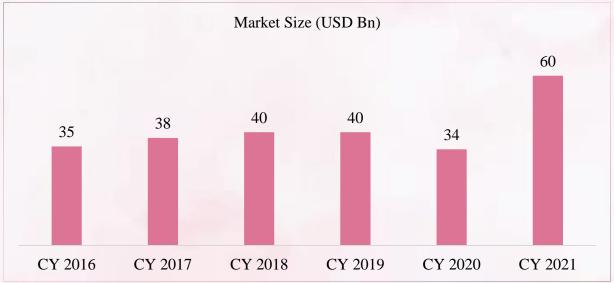

According to a CRISIL Ratings study, revenue of organized gold jewellers is expected to rise 16-18 percent in FY24, however volume growth could be minimal - upto 5 percent.

Source: ET Retail, gold.org