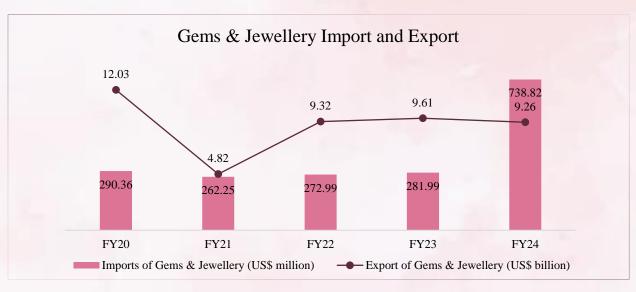

# Gems and Jewellery Landscape: Market Dynamics & Government Initiatives

In the period from April to January 2024, the Gem and Jewellery Export Promotion Council reported that imports of gold bars amounted to US\$ 2,367.12 million, while imports of gold jewellery totaled US\$ 738.82 million.

India's gems and jewellery exports are expected to reach US\$ 100 billion by 2027. Globally, India was the top exporter of diamonds with a share of 33% in 2021. India is the second largest gold jewellery consumer in the world and India's gold demand will witness a sharp upswing to top 800 tonnes in 2023.