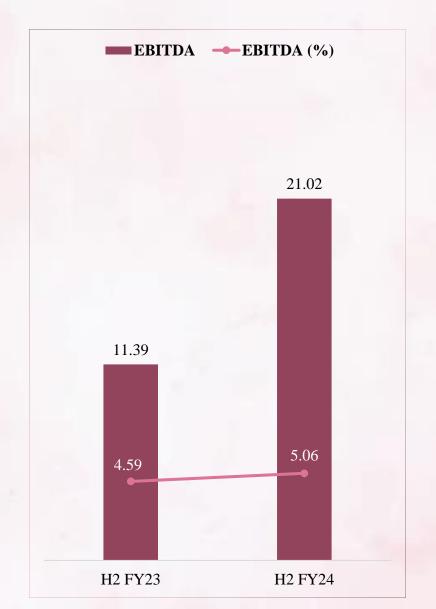

# **H2 FY24 Key Financial Highlights**

All Figures In ₹ Cr & Margin In %

# **H2 FY24 Profit & Loss Statement**

|                       |         |         | In ₹ Cr      |
|-----------------------|---------|---------|--------------|
| Particulars           | H2 FY24 | H2 FY23 | Y-O-Y Growth |
| Revenues              | 415.01  | 247.44  |              |
| Other Income          | 0.37    | 0.73    |              |
| Total Income          | 415.38  | 248.17  | 67.38%       |
| Raw Material Expenses | 392.72  | 235.27  |              |
| Employee costs        | 0.98    | 0.77    |              |
| Other expenses        | 0.65    | 0.74    |              |
| Total Expenditure     | 394.36  | 236.78  |              |
| EBITDA SINCE TOTAL    | 21.02   | 11.39   | 84.60%       |
| Finance Costs         | 2.39    | 3.58    |              |
| Depreciation          | 0.15    | 0.04    |              |
| PBT                   | 18.48   | 7.77    |              |
| Tax                   | 6.88    | 2.05    |              |
| PAT                   | 11.60   | 5.73    | 102.59%      |
| EPS                   | 4.69    | 5.77    | -18.72%      |