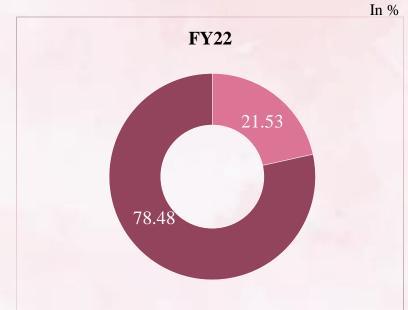

# Financial Overview

# **Key Financial Highlights**

All Figures In ₹ Cr & Margin In %

# **Profit & Loss Statement**

|                       |        |        | In ₹ Cr |
|-----------------------|--------|--------|---------|
| Particulars           | FY24   | FY23   | FY22    |
| Revenues              | 820.78 | 480.66 | 256.94  |
| Other Income          | 0.75   | 1.16   | 1.05    |
| Total Income          | 821.53 | 481.82 | 258.00  |
| Raw Material Expenses | 776.12 | 462.63 | 245.21  |
| Employee costs        | 1.52   | 1.09   | 0.76    |
| Other expenses        | 2.11   | 1.31   | 3.50    |
| Total Expenditure     | 779.75 | 465.04 | 249.47  |
| EBITDA                | 41.78  | 16.78  | 8.53    |
| Finance Costs         | 4.80   | 6.44   | 4.23    |
| Depreciation          | 0.27   | 0.07   | 0.09    |
| PBT                   | 36.71  | 10.27  | 4.21    |
| Tax                   | 9.39   | 2.71   | 0.95    |
| PAT                   | 27.32  | 7.56   | 3.27    |