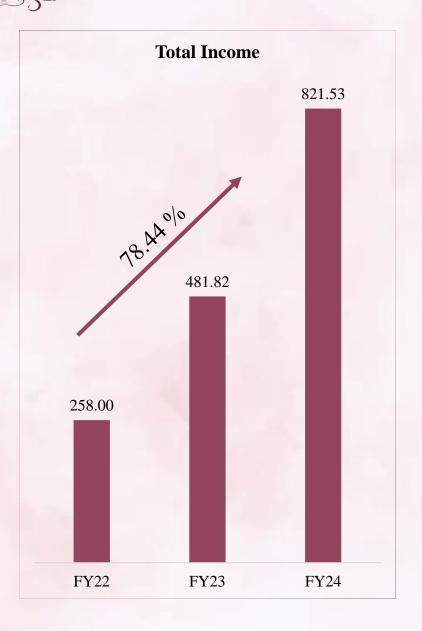

# **Profit & Loss Statement**

|                       |        |        | In ₹ Cr |
|-----------------------|--------|--------|---------|
| Particulars           | FY24   | FY23   | FY22    |
| Revenues              | 820.78 | 480.66 | 256.94  |
| Other Income          | 0.75   | 1.16   | 1.05    |
| Total Income          | 821.53 | 481.82 | 258.00  |
| Raw Material Expenses | 776.12 | 462.63 | 245.21  |
| Employee costs        | 1.52   | 1.09   | 0.76    |
| Other expenses        | 2.11   | 1.31   | 3.50    |
| Total Expenditure     | 779.75 | 465.04 | 249.47  |
| EBITDA                | 41.78  | 16.78  | 8.53    |
| Finance Costs         | 4.80   | 6.44   | 4.23    |
| Depreciation          | 0.27   | 0.07   | 0.09    |
| PBT                   | 36.71  | 10.27  | 4.21    |
| Tax                   | 9.39   | 2.71   | 0.95    |
| PAT                   | 27.32  | 7.56   | 3.27    |