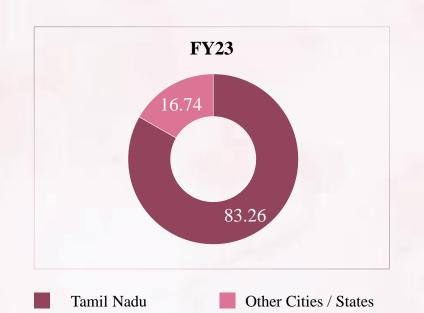

# Financial Overview

# **Key Financial Highlights**

All Figures In ₹ Cr & Margin In %

# **Profit & Loss Statement**

|                       |        |        | In ₹ Cr |
|-----------------------|--------|--------|---------|
| Particulars           | FY24   | FY23   | FY22    |
| Revenues              | 820.78 | 480.66 | 256.94  |
| Other Income          | 0.75   | 1.16   | 1.05    |
| Total Income          | 821.53 | 481.82 | 258.00  |
| Raw Material Expenses | 776.12 | 462.63 | 245.21  |
| Employee costs        | 1.52   | 1.09   | 0.76    |
| Other expenses        | 2.11   | 1.31   | 3.50    |
| Total Expenditure     | 779.75 | 465.04 | 249.47  |
| EBITDA                | 41.78  | 16.78  | 8.53    |
| Finance Costs         | 4.80   | 6.44   | 4.23    |
| Depreciation          | 0.27   | 0.07   | 0.09    |
| PBT                   | 36.71  | 10.27  | 4.21    |
| Tax                   | 9.39   | 2.71   | 0.95    |
| PAT                   | 27.32  | 7.56   | 3.27    |