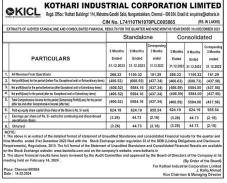

|                                | Regd. Off. Village Poicha (Rania), Sa<br>Email ID: Il@lactose<br>EXTRACTS OF STATEM                                                                                                                                                                                                                                                                                                  | vli, Dist Vado<br>indialimited.                                          | com, Teleph                                                                | at - 391 780.<br>one/ Fax No                                                       | : 02667-244                                                                                 | 308                                                        |                                                                  |  |
|--------------------------------|--------------------------------------------------------------------------------------------------------------------------------------------------------------------------------------------------------------------------------------------------------------------------------------------------------------------------------------------------------------------------------------|--------------------------------------------------------------------------|----------------------------------------------------------------------------|------------------------------------------------------------------------------------|---------------------------------------------------------------------------------------------|------------------------------------------------------------|------------------------------------------------------------------|--|
| F                              | OR THE QUARTER & NI                                                                                                                                                                                                                                                                                                                                                                  |                                                                          |                                                                            |                                                                                    |                                                                                             |                                                            | , 2023                                                           |  |
| _                              |                                                                                                                                                                                                                                                                                                                                                                                      |                                                                          |                                                                            |                                                                                    |                                                                                             |                                                            | (? in Lak                                                        |  |
| Sr.<br>No.                     | Particulars                                                                                                                                                                                                                                                                                                                                                                          | 31-Dec-23                                                                | Quarter Ended<br>30-Sep-23<br>(Unaudited)                                  | 31-Dec-22<br>(Unaudited)                                                           | 31-Dec-23                                                                                   | ths Ended<br>31-Dec-22<br>(Unaudited)                      | Year Ended<br>31-Mar-23<br>(Audited)                             |  |
| 1                              | Total income from operations (net)                                                                                                                                                                                                                                                                                                                                                   | 3,259.90                                                                 | 2,442.57                                                                   | 1,701.50                                                                           | 8,449.12                                                                                    | 3,980.69                                                   | 6,579.                                                           |  |
| 2                              | Net Profit / (Loss) for the period<br>from ordinary activities (Before tax)<br>,Exceptional and /or Extraordinary<br>items)                                                                                                                                                                                                                                                          | 359.43                                                                   | 114.05                                                                     | 16.55                                                                              | 604.17                                                                                      | 34.74                                                      | 146.4                                                            |  |
| 3                              | Net Profit / (Loss) for the period<br>before tax (after Exceptional and<br>/or Extraordinary items)                                                                                                                                                                                                                                                                                  | 359.43                                                                   | 114.05                                                                     | 16.55                                                                              | 604.17                                                                                      | 34.74                                                      | 146.4                                                            |  |
| 4                              | Net Profit / (Loss) for the period<br>after tax (after Exceptional and /or<br>Extraordinary items)                                                                                                                                                                                                                                                                                   | 262.81                                                                   | 80.55                                                                      | 14.45                                                                              | 439.07                                                                                      | 31.86                                                      | 120.4                                                            |  |
| 5                              | Total Comprehensive Income for<br>the period [(comprising profit or<br>(loss) for the period (after tax) and<br>other Comprehensive income<br>(after tax)]                                                                                                                                                                                                                           | 262.81                                                                   | 80.55                                                                      | 9.22                                                                               | 439.07                                                                                      | 26.63                                                      | 127.0                                                            |  |
| 6                              | Paidup Equity Share Capital<br>(Face Value RS. 10/- per share)                                                                                                                                                                                                                                                                                                                       | 1,258.90                                                                 | 1,258.90                                                                   | 1,258.90                                                                           | 1,258.90                                                                                    | 1,258.90                                                   | 1,258.9                                                          |  |
| 7                              | Reserves<br>(excluding revaluation reserve)                                                                                                                                                                                                                                                                                                                                          |                                                                          |                                                                            |                                                                                    |                                                                                             |                                                            | 2,797.                                                           |  |
| 8                              | Earnings per share<br>(Basic and Diluted) (of Rs. 10/- each)<br>(not annualised for the quarters)"                                                                                                                                                                                                                                                                                   | 2.09                                                                     | 0.64                                                                       | 0.11                                                                               | 3.49                                                                                        | 0.25                                                       | 0.                                                               |  |
| 3<br>F<br>3<br>2 T<br>h<br>3 T | 8:<br>the above is an extract of the detail<br>t <sup>11</sup> Decomber, 2023 filed with the stock<br>equirements Regulation, 2015. The<br>t <sup>11</sup> Decomber, 2023 is available on twi-<br>the above unauclified financial results of<br>as been reviewed by the Audit Commit<br>ed on 14 <sup>o</sup> February, 2024.<br>The above results are in compliant with<br>iffairs. | exchanges<br>ull format of<br>bseindia.co<br>f the Compa<br>ttee and tak | under Regu<br>f the Financi<br>om and www<br>ny for the qu<br>en on record | lation 33 of the<br>ial Result for<br>lactoseindia<br>arter and nin<br>approved by | the SEBI (List<br>the quarter<br>i.com.<br>the months er<br>y the Board of<br>) notified by | ing and Othe<br>and nine m<br>ded 31"Dec<br>of Directors a | er Disclos<br>onths end<br>ember, 20<br>ti its meet<br>of Corpor |  |