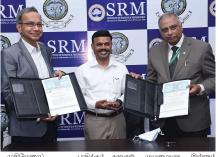

# எஸ்ஆர்எம் மருத்துவமனையில் நடுக்குவாதம், மறதி நோய் ஆராய்ச்சிக்கு புரிந்துணர்வு ஒப்பந்தம்

சென்னையை பிப்ப 16-சென்னையை அடுத்த காட்டாங்கொளத்தூர் எஸ்.ஆர்எப் பருத்துவக் கல்லூரி, தெலுங்காணா கோண்டாப்பூரில் உள்ள பாரிதன்சன்ஸ் நிசர்ச் அனையன்ஸ்

பரிக்கொண்டு நீசர்த் அலையன்ஸ் ஆர்ப் இந்தியா திறுமைந்துடன் இணைந்து நடுக்குவாதும், மறநி நோய் தொடப்பான சிலிக்கை மற்றும் ஆராய்சிக்கான பரித்துணிவு ஒப்பந்தம் செய்துள்ளது. எஸ்ஆர்பல் இணை வேத்தர் பே. ஏதேயதுராயானன் முன்னிலையில், இணை – துணை வேத்தர் டாக்டர் ஏ.ரவிக்குமார், பாரிக்கின் சன்ஸ் கேபோப்போடு பரிமாறிக் ஜி∞. ஏ.ரவிக்கூட ஆராய்ச்சி ந<sub>ு</sub> ரூபம் போர்கோன கையொப்பமிட்டு ~ண்டனர். . ஆகியோர் பரிமாறிக்

கொண்டனர். பீல்கார் பி.சத்தியநாராணன் செய்தியாளர்களிடம் பேசுகையில், "இத்தப் புரித்துணர்வு ஒப்பத்தம் நாம்பியல் கோனாறு தொடர்பான நோய்களுக்கு சிகிச்சை, கூட்டு ஆராய்ச்சி மற்றும் பறிற்சி, மானவர், ஆசிரியர் பரிமாற்றம் உள்ளிட்ட பரிமாற்றம் வடிக்கைக்கு உறுதுணையாக \_\_\_\_\_\_ இருக்கும்.