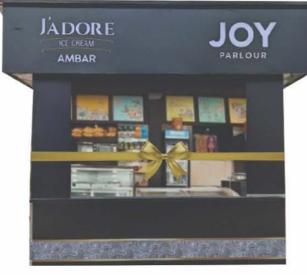

| Sr. No. | Name of Franchisee       | Address of Franchisee          | Date of    |
|---------|--------------------------|--------------------------------|------------|
|         | Parlour                  | Parlour                        | Opening    |
| 1       | Café on the Way Cool     | Joshi Petro Fuels,             | 13/10/2021 |
|         | Parlour                  | HP Petrol Pump,                |            |
|         |                          | Madhapar, Opp. Tree Top Hotel, |            |
|         |                          | Bhuj-Bhujodi Highway,          |            |
|         |                          | Bhuj, Kutch, Gujarat           |            |
| 2       | Madhuram Cool Parlour    | HP Petrol Pump,                | 13/10/2021 |
|         |                          | Talala-Sasan Road,             |            |
|         |                          | Opp. Sangodra Bridge,          |            |
|         |                          | BorvavPatiya, Talala,          |            |
| _       |                          | GirSomnath, Gujarat            |            |
| 3       | J'AdoreAmbar Joy Parlour | Hotel Ambar,                   | 12/10/2021 |
|         |                          | Nr. Somnath Bypass Corner,     |            |
|         |                          | Somnath, Gujarat               | _          |

# **AMBAR JOY PARLOUR**

12/10/2021 Tuesday | 09.00 am onwards

Hotel Ambar, Near Somnath, By Pass Corner, Somnath