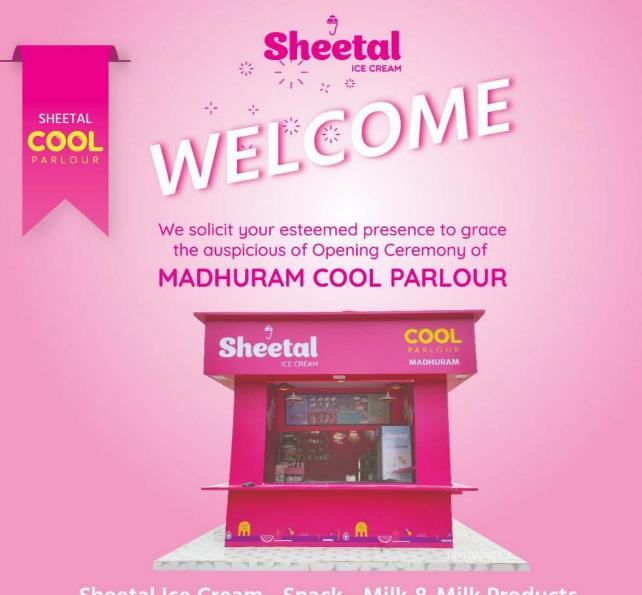

| Sr. No. | Name of Franchisee       | Address of Franchisee          | Date of    |
|---------|--------------------------|--------------------------------|------------|
|         | Parlour                  | Parlour                        | Opening    |
| 1       | Café on the Way Cool     | Joshi Petro Fuels,             | 13/10/2021 |
|         | Parlour                  | HP Petrol Pump,                |            |
|         |                          | Madhapar, Opp. Tree Top Hotel, |            |
|         |                          | Bhuj-Bhujodi Highway,          |            |
|         |                          | Bhuj, Kutch, Gujarat           |            |
| 2       | Madhuram Cool Parlour    | HP Petrol Pump,                | 13/10/2021 |
|         |                          | Talala-Sasan Road,             |            |
|         |                          | Opp. Sangodra Bridge,          |            |
|         |                          | BorvavPatiya, Talala,          |            |
| _       |                          | GirSomnath, Gujarat            |            |
| 3       | J'AdoreAmbar Joy Parlour | Hotel Ambar,                   | 12/10/2021 |
|         |                          | Nr. Somnath Bypass Corner,     |            |
|         |                          | Somnath, Gujarat               | _          |

JOSHI PETRO FUELS, MADHAPAR, OPPOSITE TREE TOP HOTEL BHUJ -BHUJODI HIGHWAY, BHUJ KUTCH GUJARAT

Sheetal Ice Cream - Snack - Milk & Milk Products 13/10/2021 Wednesday | 10.00AM onwards

Talala-Sasan Road, Opp. Sangodra Bridge, Borvav Patiya Ta. : Talala (Gir), Dist. : Gir Somnath