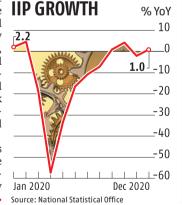

## Inflation cools to 16-mnth low; IIP growth rebounds

CPI inflation falls to 4.06% in Jan; industrial output grows 1% in Dec

NIRMALA SITHARAMAN, FINANCE MINISTER

**BUDGET IS WHAT IS THERE IN** 

"INSTEAD OF FINDING QUICK

The Index of Industrial Production (IIP) grew by 1 per cent in December on a year-on-year (YoY) basis compared with a 2 per cent decline in the previous month, the data released by the National Statistical Office showed. On the other hand, the consumer price index (CPI)-based inflation rate fell for the third consecutive month to 4.06 per cent in January as food inflation, pulled down by deflation in vegetables, drastically declined. CPI inflation stood at 4.59 per cent in December, and 7.59 per cent in January last year. Food inflation moved down to 1.89 per cent in January from 3.41 per cent in the previous month. "In view of the growth-inflation dynamics and the guidance given by the RBI, we believe that the central bank will continue with its accommodative policy and keep the policy rate in a pause mode over the next 6-9 months," Sunil Kumar Sinha, principal economist at India Ratings, said.

Industrial activity has posted growth in only three months in the current financial year so far. The IIP had turned positive in September after a gap of six months on the back of the festival season demand, indicating normalcy in economic activity after months of disruption caused by Covid-19. Turn to Page 15