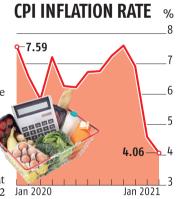

## Inflation cools to 16-mnth low; IIP growth rebounds

CPI inflation falls to 4.06% in Jan; industrial output grows 1% in Dec

NIRMALA SITHARAMAN, FINANCE MINISTER

**BUDGET IS WHAT IS THERE IN** 

"INSTEAD OF FINDING QUICK

The Index of Industrial Production (IIP) grew by 1 per cent in December on a year-on-year (YoY) basis compared with a 2 per cent decline in the previous month, the data released by the National Statistical Office showed. On the other hand, the consumer price index (CPI)-based inflation rate fell for the third consecutive month to 4.06 per cent in January as food inflation, pulled down by deflation in vegetables, drastically declined. CPI inflation stood at 4.59 per cent in December, and 7.59 per cent in January last year. Food inflation moved down to 1.89 per cent in January from 3.41 per cent in the previous month. "In view of the growth-inflation dynamics and the guidance given by the RBI, we believe that the central bank will continue with its accommodative policy and keep the policy rate in a pause mode over the next 6-9 months," Sunil Kumar Sinha, principal economist at India Ratings, said.