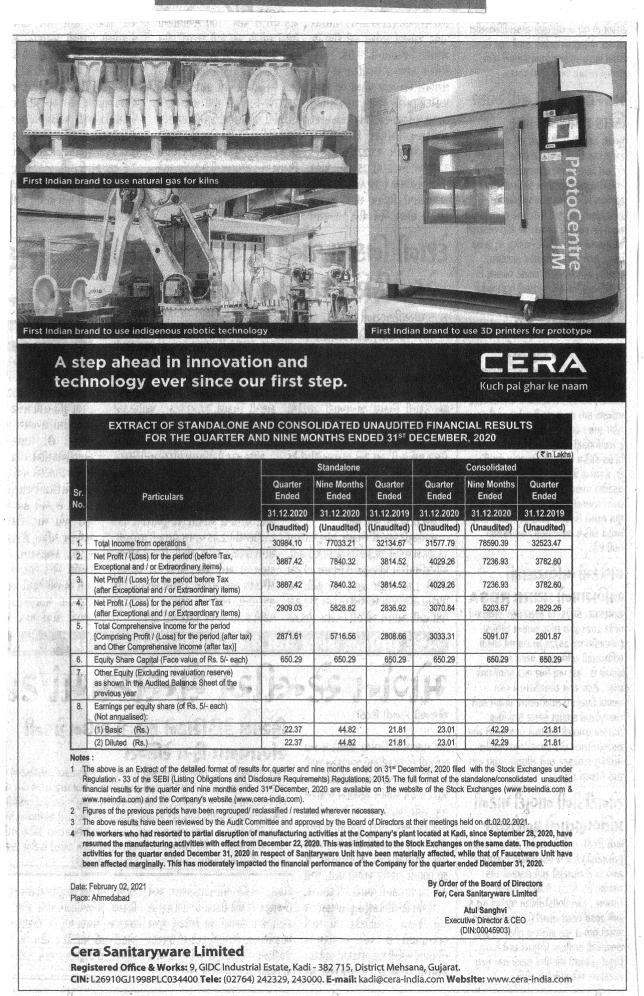

Registered Office & Works: 9, GIDC Industrial Estate, Kadi 382715, District Mehsana, North Gujarat

THE ECONOMIC TIMES | AHMEDABAD | WEDNESDAY | 3 FEBRUARY 2021 | WWW.ECONOMICTIMES.COM

| 1. ] | Total income from operations                                                                                                                         | 30984.10                                                                                                                                                                                                                                                                                                                                                                                                                                                                                                                                                                                                                                                                                                                                                                                                                                                                                                                                                                                                                                                                                                                                                                                                                                                                                                                                                                                                                                                                                                                                                                                                                                                                                                                                                                                                                                                                           | 11033.21              | 32134.67                               | 315/1./9                | 78590.39               | 32523.47               |
|------|------------------------------------------------------------------------------------------------------------------------------------------------------|------------------------------------------------------------------------------------------------------------------------------------------------------------------------------------------------------------------------------------------------------------------------------------------------------------------------------------------------------------------------------------------------------------------------------------------------------------------------------------------------------------------------------------------------------------------------------------------------------------------------------------------------------------------------------------------------------------------------------------------------------------------------------------------------------------------------------------------------------------------------------------------------------------------------------------------------------------------------------------------------------------------------------------------------------------------------------------------------------------------------------------------------------------------------------------------------------------------------------------------------------------------------------------------------------------------------------------------------------------------------------------------------------------------------------------------------------------------------------------------------------------------------------------------------------------------------------------------------------------------------------------------------------------------------------------------------------------------------------------------------------------------------------------------------------------------------------------------------------------------------------------|-----------------------|----------------------------------------|-------------------------|------------------------|------------------------|
| 2.   | Net Profit / (Loss) for the period (before Tax,<br>Exceptional and / or Extraordinary items)                                                         | 3887.42                                                                                                                                                                                                                                                                                                                                                                                                                                                                                                                                                                                                                                                                                                                                                                                                                                                                                                                                                                                                                                                                                                                                                                                                                                                                                                                                                                                                                                                                                                                                                                                                                                                                                                                                                                                                                                                                            | 7840.32               | 3814.52                                | 4029.26                 | 7236.93                | 3782.60                |
| 3.   | Net Profit / (Loss) for the period before Tax (after Exceptional and / or Extraordinary items)                                                       | 3887.42                                                                                                                                                                                                                                                                                                                                                                                                                                                                                                                                                                                                                                                                                                                                                                                                                                                                                                                                                                                                                                                                                                                                                                                                                                                                                                                                                                                                                                                                                                                                                                                                                                                                                                                                                                                                                                                                            | 7840.32               | 3814.52                                | 4029.26                 | 7236.93                | 3782.60                |
| 4.   | Net Profit / (Loss) for the period after Tax<br>(after Exceptional and / or Extraordinary items)                                                     | 2909.03                                                                                                                                                                                                                                                                                                                                                                                                                                                                                                                                                                                                                                                                                                                                                                                                                                                                                                                                                                                                                                                                                                                                                                                                                                                                                                                                                                                                                                                                                                                                                                                                                                                                                                                                                                                                                                                                            | 5828.82               | 2836.92                                | 3070.84                 | 5203.67                | 2829.26                |
| 5.   | Total Comprehensive Income for the period<br>[Comprising Profit / (Loss) for the period (after tax)<br>and Other Comprehensive Income (after tax)] = | 2871.61                                                                                                                                                                                                                                                                                                                                                                                                                                                                                                                                                                                                                                                                                                                                                                                                                                                                                                                                                                                                                                                                                                                                                                                                                                                                                                                                                                                                                                                                                                                                                                                                                                                                                                                                                                                                                                                                            | 5716.56               | 2808.66                                | 3033.31                 | 5091.07                | 2801.87                |
| 6.   | Equity Share Capital (Face value of Rs. 5/- each)                                                                                                    | 650.29                                                                                                                                                                                                                                                                                                                                                                                                                                                                                                                                                                                                                                                                                                                                                                                                                                                                                                                                                                                                                                                                                                                                                                                                                                                                                                                                                                                                                                                                                                                                                                                                                                                                                                                                                                                                                                                                             | 650.29                | 650.29                                 | 650.29                  | 650.29                 | 650.29                 |
| 7.   | Other Equity (Excluding revaluation reserve)<br>as shown in the Audited Balance Sheet of the<br>previous year                                        | and the second sec |                       | 2438 - 269<br>2008 - 200<br>2009 - 200 |                         |                        |                        |
| 8.   | Earnings per equity share (of Rs. 5/- each)<br>(Not annualised):                                                                                     | and a                                                                                                                                                                                                                                                                                                                                                                                                                                                                                                                                                                                                                                                                                                                                                                                                                                                                                                                                                                                                                                                                                                                                                                                                                                                                                                                                                                                                                                                                                                                                                                                                                                                                                                                                                                                                                                                                              | 108 20294<br>202 2035 |                                        | i ver taat<br>Stradiese | 131 - 134<br>141 - 134 | ivadi is<br>Vilati ili |
|      | (1) Basic (Rs.)                                                                                                                                      | 22.37                                                                                                                                                                                                                                                                                                                                                                                                                                                                                                                                                                                                                                                                                                                                                                                                                                                                                                                                                                                                                                                                                                                                                                                                                                                                                                                                                                                                                                                                                                                                                                                                                                                                                                                                                                                                                                                                              | 44.82                 | 21.81                                  | 23.01                   | 42.29                  | 21.81                  |
|      | (2) Diluted (Rs.)                                                                                                                                    | 22.37                                                                                                                                                                                                                                                                                                                                                                                                                                                                                                                                                                                                                                                                                                                                                                                                                                                                                                                                                                                                                                                                                                                                                                                                                                                                                                                                                                                                                                                                                                                                                                                                                                                                                                                                                                                                                                                                              | 44.82                 | 21.81                                  | 23.01                   | 42.29                  | 21.81                  |

Notes :

1 The above is an Extract of the detailed format of results for quarter and nine months ended on 31<sup>st</sup> December, 2020 filed with the Stock Exchanges under Regulation - 33 of the SEBI (Listing Obligations and Disclosure Requirements) Regulations, 2015. The full format of the standalone/consolidated unaudited financial results for the quarter and nine months ended 31<sup>st</sup> December, 2020 are available on the website of the Stock Exchanges (www.bseindia.com & www.nseindia.com) and the Company's website (www.cera-india.com).

2 Figures of the previous periods have been regrouped/ reclassified / restated wherever necessary.

- 3 The above results have been reviewed by the Audit Committee and approved by the Board of Directors at their meetings held on dt.02.02.2021.
- 4 The workers who had resorted to partial disruption of manufacturing activities at the Company's plant located at Kadi, since September 28, 2020, have resumed the manufacturing activities with effect from December 22, 2020. This was intimated to the Stock Exchanges on the same date. The production activities for the quarter ended December 31, 2020 in respect of Sanitaryware Unit have been materially affected, while that of Faucetware Unit have been affected marginally. This has moderately impacted the financial performance of the Company for the quarter ended December 31, 2020.