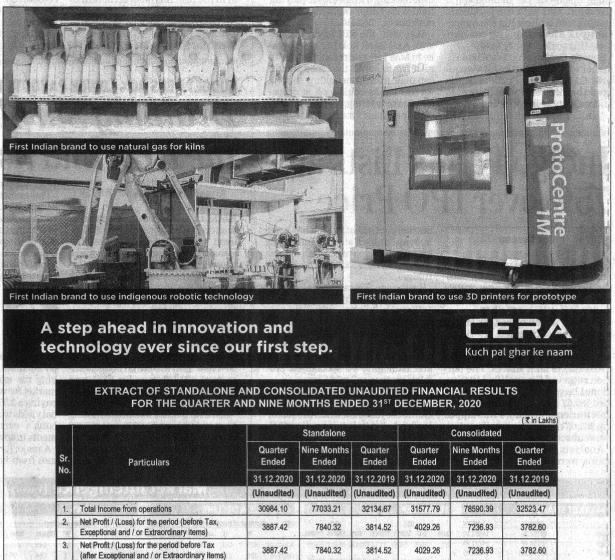

Registered Office & Works: 9, GIDC Industrial Estate, Kadi 382715, District Mehsana, North Gujarat

THE ECONOMIC TIMES | AHMEDABAD | WEDNESDAY | 3 FEBRUARY 2021 | WWW.ECONOMICTIMES.COM

| 1. ] | Total income from operations                                                                                                                         | 30984.10                                                                                                                                                                                                                                                                                                                                                                                                                                                                                                                                                                                                                                                                                                                                                                                                                                                                                                                                                                                                                                                                                                                                                                                                                                                                                                                                                                                                                                                                                                                                                                                                                                                                                                                                                                                                                                                                           | 11033.21              | 32134.67                               | 315/1./9                | 78590.39               | 32523.47               |
|------|------------------------------------------------------------------------------------------------------------------------------------------------------|------------------------------------------------------------------------------------------------------------------------------------------------------------------------------------------------------------------------------------------------------------------------------------------------------------------------------------------------------------------------------------------------------------------------------------------------------------------------------------------------------------------------------------------------------------------------------------------------------------------------------------------------------------------------------------------------------------------------------------------------------------------------------------------------------------------------------------------------------------------------------------------------------------------------------------------------------------------------------------------------------------------------------------------------------------------------------------------------------------------------------------------------------------------------------------------------------------------------------------------------------------------------------------------------------------------------------------------------------------------------------------------------------------------------------------------------------------------------------------------------------------------------------------------------------------------------------------------------------------------------------------------------------------------------------------------------------------------------------------------------------------------------------------------------------------------------------------------------------------------------------------|-----------------------|----------------------------------------|-------------------------|------------------------|------------------------|
| 2.   | Net Profit / (Loss) for the period (before Tax,<br>Exceptional and / or Extraordinary items)                                                         | 3887.42                                                                                                                                                                                                                                                                                                                                                                                                                                                                                                                                                                                                                                                                                                                                                                                                                                                                                                                                                                                                                                                                                                                                                                                                                                                                                                                                                                                                                                                                                                                                                                                                                                                                                                                                                                                                                                                                            | 7840.32               | 3814.52                                | 4029.26                 | 7236.93                | 3782.60                |
| 3.   | Net Profit / (Loss) for the period before Tax (after Exceptional and / or Extraordinary items)                                                       | 3887.42                                                                                                                                                                                                                                                                                                                                                                                                                                                                                                                                                                                                                                                                                                                                                                                                                                                                                                                                                                                                                                                                                                                                                                                                                                                                                                                                                                                                                                                                                                                                                                                                                                                                                                                                                                                                                                                                            | 7840.32               | 3814.52                                | 4029.26                 | 7236.93                | 3782.60                |
| 4.   | Net Profit / (Loss) for the period after Tax<br>(after Exceptional and / or Extraordinary items)                                                     | 2909.03                                                                                                                                                                                                                                                                                                                                                                                                                                                                                                                                                                                                                                                                                                                                                                                                                                                                                                                                                                                                                                                                                                                                                                                                                                                                                                                                                                                                                                                                                                                                                                                                                                                                                                                                                                                                                                                                            | 5828.82               | 2836.92                                | 3070.84                 | 5203.67                | 2829.26                |
| 5.   | Total Comprehensive Income for the period<br>[Comprising Profit / (Loss) for the period (after tax)<br>and Other Comprehensive Income (after tax)] = | 2871.61                                                                                                                                                                                                                                                                                                                                                                                                                                                                                                                                                                                                                                                                                                                                                                                                                                                                                                                                                                                                                                                                                                                                                                                                                                                                                                                                                                                                                                                                                                                                                                                                                                                                                                                                                                                                                                                                            | 5716.56               | 2808.66                                | 3033.31                 | 5091.07                | 2801.87                |
| 6.   | Equity Share Capital (Face value of Rs. 5/- each)                                                                                                    | 650.29                                                                                                                                                                                                                                                                                                                                                                                                                                                                                                                                                                                                                                                                                                                                                                                                                                                                                                                                                                                                                                                                                                                                                                                                                                                                                                                                                                                                                                                                                                                                                                                                                                                                                                                                                                                                                                                                             | 650.29                | 650.29                                 | 650.29                  | 650.29                 | 650.29                 |
| 7.   | Other Equity (Excluding revaluation reserve)<br>as shown in the Audited Balance Sheet of the<br>previous year                                        | and the second sec |                       | 2438 - 269<br>2008 - 200<br>2009 - 200 |                         |                        |                        |
| 8.   | Earnings per equity share (of Rs. 5/- each)<br>(Not annualised):                                                                                     | and a                                                                                                                                                                                                                                                                                                                                                                                                                                                                                                                                                                                                                                                                                                                                                                                                                                                                                                                                                                                                                                                                                                                                                                                                                                                                                                                                                                                                                                                                                                                                                                                                                                                                                                                                                                                                                                                                              | 108 20294<br>202 2035 |                                        | i ver taat<br>Stradiese | 131 - 134<br>141 - 134 | ivadi is<br>Vilati ili |
|      | (1) Basic (Rs.)                                                                                                                                      | 22.37                                                                                                                                                                                                                                                                                                                                                                                                                                                                                                                                                                                                                                                                                                                                                                                                                                                                                                                                                                                                                                                                                                                                                                                                                                                                                                                                                                                                                                                                                                                                                                                                                                                                                                                                                                                                                                                                              | 44.82                 | 21.81                                  | 23.01                   | 42.29                  | 21.81                  |
|      | (2) Diluted (Rs.)                                                                                                                                    | 22.37                                                                                                                                                                                                                                                                                                                                                                                                                                                                                                                                                                                                                                                                                                                                                                                                                                                                                                                                                                                                                                                                                                                                                                                                                                                                                                                                                                                                                                                                                                                                                                                                                                                                                                                                                                                                                                                                              | 44.82                 | 21.81                                  | 23.01                   | 42.29                  | 21.81                  |

Notes :

1 The above is an Extract of the detailed format of results for quarter and nine months ended on 31<sup>st</sup> December, 2020 filed with the Stock Exchanges under Regulation - 33 of the SEBI (Listing Obligations and Disclosure Requirements) Regulations, 2015. The full format of the standalone/consolidated unaudited financial results for the quarter and nine months ended 31<sup>st</sup> December, 2020 are available on the website of the Stock Exchanges (www.bseindia.com & www.nseindia.com) and the Company's website (www.cera-india.com).

2 Figures of the previous periods have been regrouped/ reclassified / restated wherever necessary.

- 3 The above results have been reviewed by the Audit Committee and approved by the Board of Directors at their meetings held on dt.02.02.2021.
- 4 The workers who had resorted to partial disruption of manufacturing activities at the Company's plant located at Kadi, since September 28, 2020, have resumed the manufacturing activities with effect from December 22, 2020. This was intimated to the Stock Exchanges on the same date. The production activities for the quarter ended December 31, 2020 in respect of Sanitaryware Unit have been materially affected, while that of Faucetware Unit have been affected marginally. This has moderately impacted the financial performance of the Company for the quarter ended December 31, 2020.