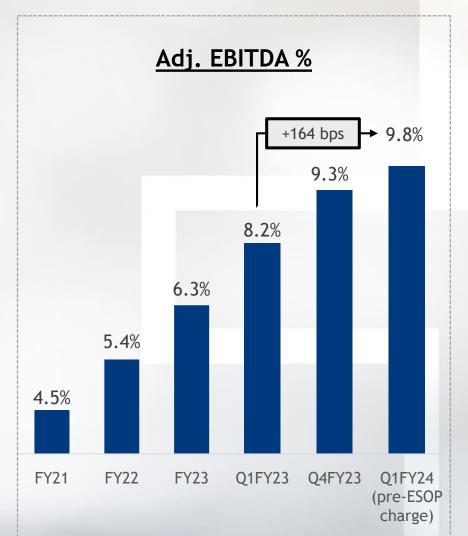

#### b) Press Release and Presentation on the Financial Results:

A copy of Press Release and Presentation on the Financial Results for the Quarter ended June 30, 2023 is enclosed herewith as Annexure – 2.