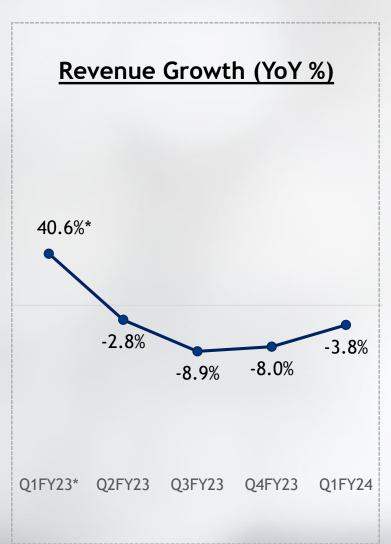

| 75.2%   | 4.0    | -54.1%  |
|                                                 |        |        |         |        |         |
| Adj. PBT Before Exceptional items/ ESOP Charges | 34.8   | 24.4   | 42.6%   | 35.0   | -0.4%   |
| Exceptional Items                               | 0.0    | 0.0    | NM      | -9.1   | -100.0% |
| PBT after Exceptional items and ESOP Charge     | 31.1   | 24.4   | 42.6%   | 25.8   | 34.8%   |
| PAT                                             | 22.1   | 17.8   | 23.8%   | 16.3   | 35.5%   |

- Drop in Q1FY24 revenue owing to weak demand environment
- Q1FY24 Adj. EBITDA margin expanded by +164bps YoY led by cost efficiencies; Adj. EBITDA grew +15.5% YoY
- > Adj. PBT grew +42.6% YoY
- Lower finance costs enabled by reduction in borrowings



# **Key Trends**











# Management Views



Mr. Pratik Pota Managing Director and CEO

"We made encouraging progress against our key strategic priorities in Q1 FY24.

Our recent efforts in growing the category and driving volumes are beginning to bear fruit with overall volume growth in Electric Water Purifiers and Vacuum Cleaners during the quarter.

Execution of specific transformation initiatives helped improve our Adj. EBITDA margin to 9.8%, up by 164 bps YoY. This combined with an 85% YoY reduction in our net debt has fundamentally improved the financial health of the business.

We also rolled out an industry-first, company-wide ESOP program that grants stock options to every single manager in the company. We believe this will drive collaboration and shared ownership towards the transformation.