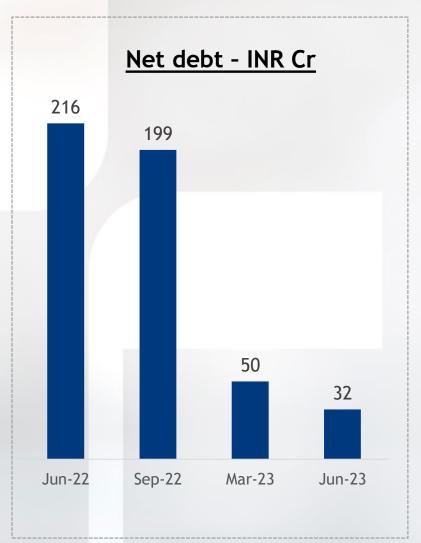

#### b) Press Release and Presentation on the Financial Results:

A copy of Press Release and Presentation on the Financial Results for the Quarter ended June 30, 2023 is enclosed herewith as Annexure – 2.