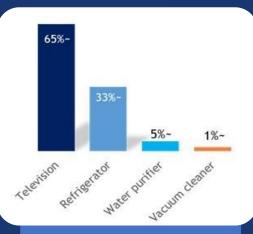

#### b) Press Release and Presentation on the Financial Results:

A copy of Press Release and Presentation on the Financial Results for the Quarter ended June 30, 2023 is enclosed herewith as Annexure – 2.