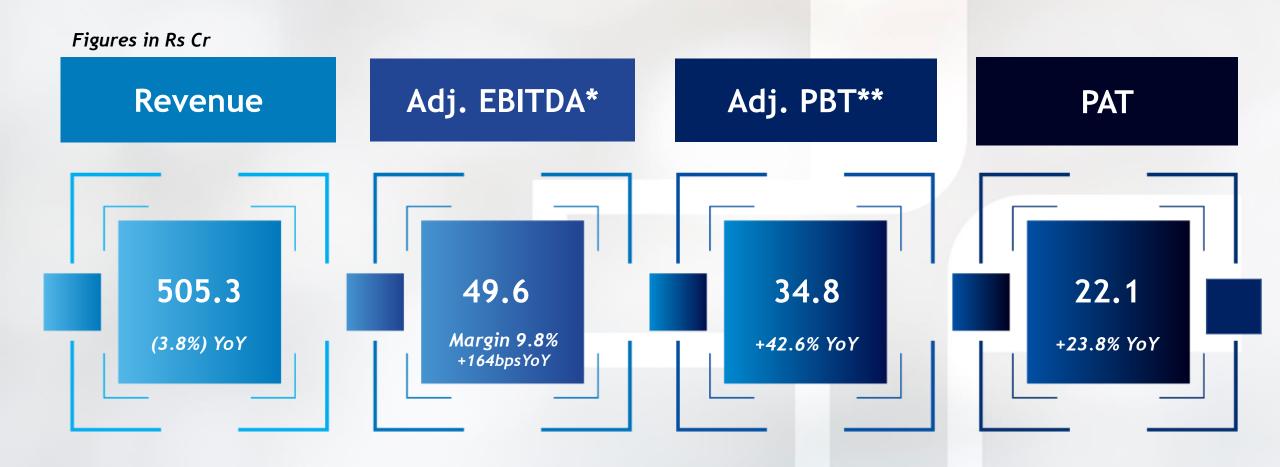

expressly disclaims any obligation or undertaking to disseminate any updates or revisions to any statements contained herein to reflect any change in events, conditions or circumstances on which any such statements are based. You are cautioned not to place undue reliance on these forward-looking statements, which are based on the current view of the management of the Company on future events. Further, no part of this document should be considered as a recommendation that any investor should subscribe to or purchase securities of the Company and should not form the basis of, or be relied on in connection with, any contract or commitment or investment decision whatsoever.



Q1 FY24 Highlights **Key Focus Areas** Eureka Forbes - An introduction



# Q1 FY24 Highlights (Standalone Results)





<sup>\*</sup> Adj. EBITDA is defined as PBT (before exceptional items) + Finance cost + Depreciation + ESOP charge less other non-operating income \*\* Adj. PBT is defined as PBT (before exceptional items) + ESOP charge

# Q1 FY24 : Standalone P&L Statement

| Particulars (Rs. Cr)                            | Q1FY24 | Q1FY23 | YoY (%) | Q4FY23 | QoQ (%) |
|-------------------------------------------------|--------|--------|---------|--------|---------|
| Revenue                                         | 505.3  | 525.1  | -3.8%   | 508.1  | -0.6%   |
|                                                 |        |        |         |        |         |
| Employee Benefit Expenses                       | -71.6  | -68.2  | 5.0%    | -61.6  | 16.3%   |
| Service Charges