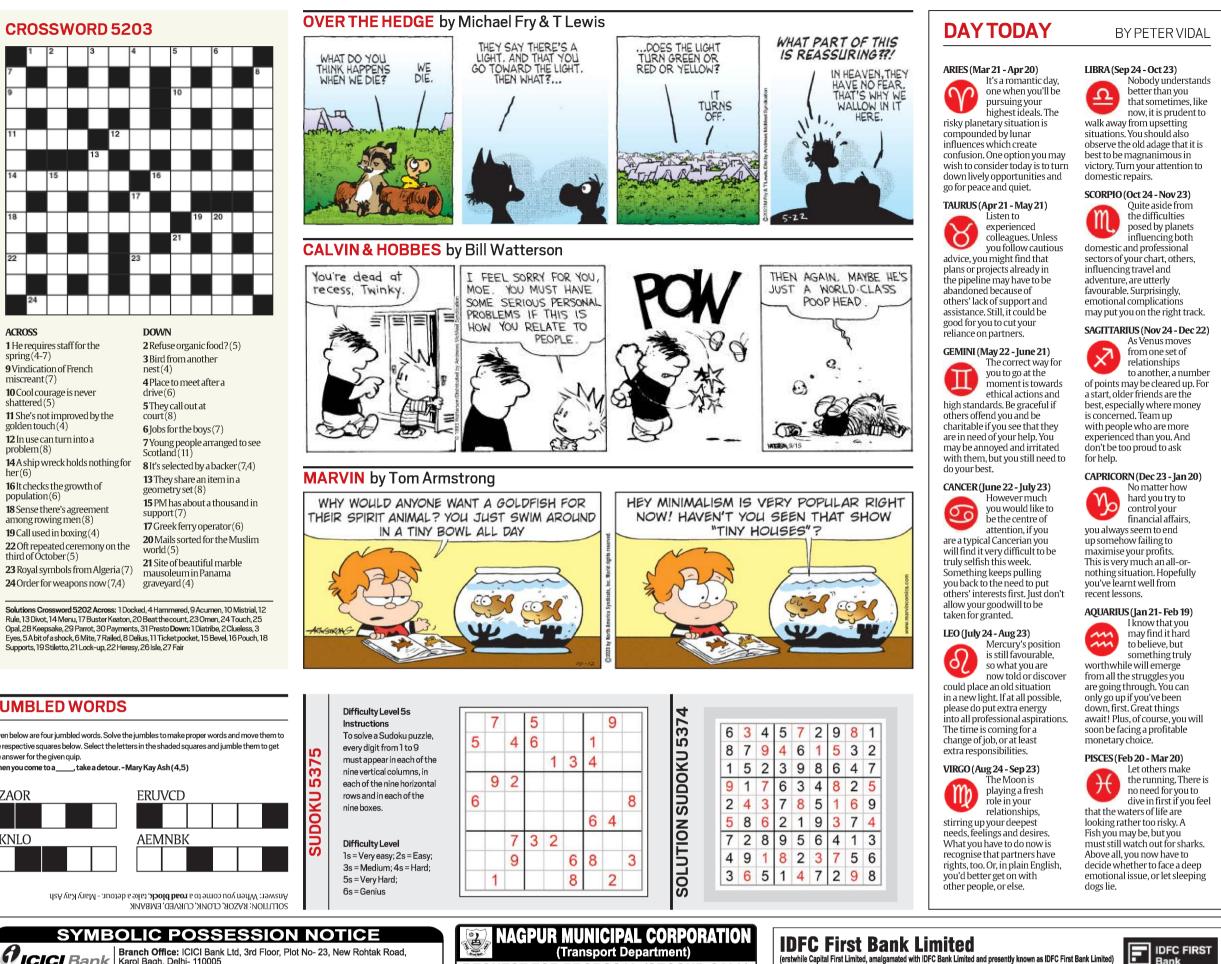

#### JUMBLED WORDS

ACROSS

her(6)

Given below are four jumbled words. Solve the jumbles to make proper words and move them to the respective squares below. Select the letters in the shaded squares and jumble them to get the answer for the given guip