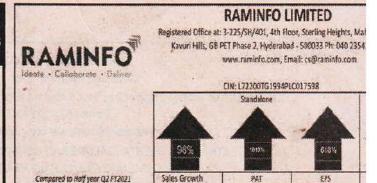

Extract of Standalone/Consolidated Financial Results of Raminfo Limited for the Qu

| S.No  | Particulars                                                                                         | Standalone        |           |               |           |           |          |
|-------|-----------------------------------------------------------------------------------------------------|-------------------|-----------|---------------|-----------|-----------|----------|
|       |                                                                                                     | Quarter end       |           | Half Year end |           | Year End  |          |
| 11000 |                                                                                                     | 30-Sep-21         | 30-Jun-21 | 30-Sep-20     | 30-Sep-21 | 30-Sep-20 | 31-Mar-2 |
| - 1   |                                                                                                     | Unauchted Audited |           |               |           |           |          |
| \$    | Net Sales/Income from Operations (Net<br>of Discounts)                                              | 2890.70           | 2285.39   | 2105.77       | 5116.30   | 2588.65   | 7367,43  |
| 2     | Net Profits/(Loss) for the pariod before<br>tax (after Exceptional and / or<br>Extraordinary items) | 232.75            | 228.38    | 56.78         | 461.23    | 41.52     | 245.98   |
| 3     | Net Profits/(Loss) for the period after tax<br>(after Exceptional and / or Extraordinary<br>Items)  | 193.60            | 189.95    | 68.67         | 383.55    | 53.41     | 182.94   |
| 4     | Total comprehensive income for the<br>year, not of tax                                              | 195.82            | 189.95    | 68.57         | 385.78    | 53.41     | 182.94   |
| 5     | Equity Share Capital                                                                                | 671.36            | 671.36    | \$71.36       | 671.35    | 571.36    | 671.34   |
| 6     | Earnings Per Share - Rs. Pt. (for<br>continuing and discontinuting<br>operations) Basic & Diluted   | 2.92              | 2.83      | 1.62          | 5.75      | 0.8       | 2.7.     |

Substantial improvement in Revenues & Profitability is on account of more focus on going E-Governance & Training Projects es: The above is an extract of the detailed format of Financial Results for the Owarter & Half Yoar ended 30th Septembe

Listing Obligations & Disclosure Requirements) Regulations, 2015. The full format of the Finanzial Results are available

\*\* Disclame: The above Comparison is made on Half-Year to Half Year base (H1 P7 2075-

lyderabad

Sd/-

15th November 2021