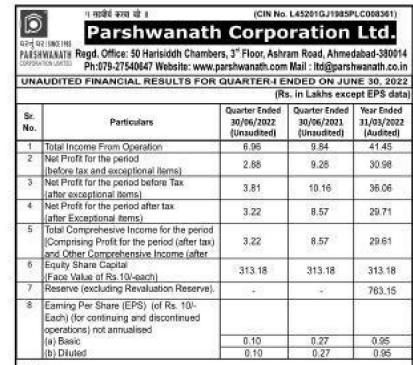

## AKSHAR SPINTEX LIMITED CIN: L17291GJ2013PLC075677

Registered Office: Revenue Survey No.102/2 Paiki, Plot No. - 2 Village: Haripar, Ranuja Road. Tal: Kalavad. Jamnagar – 361 013, Gujarat, India. Email: aksharspintex@gmail.com Phone: + 91 75748 87085

EXTRACTS OF STANDALONE AUDITED FINANCIAL RESULTS FOR THE QUARTER ENDED JUNE 30<sup>™</sup>, 2022

| Sr.<br>No. | Particular                                                                                  |                       |                         | Quarter<br>Ended        |                         | Previous<br>Year Ended |
|------------|---------------------------------------------------------------------------------------------|-----------------------|-------------------------|-------------------------|-------------------------|------------------------|
| 110.       |                                                                                             |                       | 30.06.2022<br>Unaudited | 31.03.2022<br>Unaudited | 30.06.2021<br>Unaudited | 31.03.2022<br>Audited  |
| 1          | Total Income from Operation                                                                 |                       | 4911.11                 | 4801.23                 | 3477.99                 | 17557.22               |
| 2          | Net Profit / (Loss) before exception<br>Items and Tax                                       | nal                   | 150.59                  | 306.25                  | 346.75                  | 966.25                 |
| 3          | Net Profit Before Tax                                                                       |                       | 150.59                  | 306.25                  | 346.75                  | 966.25                 |
| 4          | Net Profit After Tax                                                                        |                       | 108.12                  | 36.79                   | 347.76                  | 702.35                 |
| 5          | Total Comprehensive Income for the for the for the period (a and other Comprehensive Income | after tax)            | 107.25                  | 32.12                   | 347.76                  | 697.68                 |
| 6          | Paid-up Equity Share Capital<br>(Face Value of Rs. 10/- each)                               |                       | 249.99                  | 249.99                  | 249.99                  | 249.99                 |
| 7          | Earnings Per Share<br>(Face Value Rs. 10 per Share)                                         | a.Basic<br>b. Diluted | 0.43<br>0.43            | 0.15<br>0.15            | 1.39<br>1.39            | 2.81<br>2.81           |