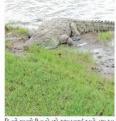

### વનવિભાગ હારા પાંજરાં ગોઠવવામાં આવે તેવી માગ નિકોરા નજીક નર્મદા નદીમાં મહાકાય મગર જોવા મળતા સ્થાનિકોમાં ભય

ભરૂચ,તા.૧૪ ભરૂચ તાલુકાના નિકોરા ગામ પાસેથી વહેતી નર્મદા દરીના કિનારે પાંચથી સાત મગરો દરરોજ નર્મદા નદીના નદીના દિવાર પાંચથી સાત મગરા દરરાજ નર્મદા નદીના કિનારે દેખાતા ગામજનામાં ભયનો માહોલ છાઈ ગયો છે. નિકોરા ગામેથી સામે કિનારે મોટી સંખ્યામાં ખેડૂતો ખેતી તથા પશુપાલન માટે જ અવરજવર કરે છે તેઓ દરરાજે હોડી માસ્કરને નર્મદાના દિવાર પરથી પરાય દર્શ સામેના કિનારે જતા હોય છે. આવા સંજોગોમાં ગતરોજ વહેલી સવારે નર્મદા નદીના કિનારે મહાકાય મગર દેખાઈ આવતા ગામજનોમાં ભયાને મહાલે છાળી ગયો હતો. વનવિભાગ કારા આ વિસ્તારોમાં સાવસીના બેનારે હરા/હરાઓ પ્રતોને મા બેનરો લગાડવામાં આવે તથા પાંજરા મુકવામાં આવે તેવી લોક માગ ઉભી થઈ છે જેથી કરી નર્મદા નદીમાં તવા લાક માગ ડખા વેઇ છે જેવા કરા નમદા જારા રહેલા મહાકાય મગરો પાંજરામાં પુરાઈ શકે નર્મદા નદીના કિનારે પશુ, પાણી તથા નર્મદા નદીમાં સ્નાન કરવા આવતા હોય તેઓને પણ જીવના જોખમે પાણી પીતા હોય છે. આવી પરિસ્થિતીમાં વનવિભાગ દ્વારા સાવચેતીના્

કિનારે સાવચેતીના બેનરો લગાડવામાં આવે તથા આ વિસ્તારમાં પાંચથી સાત પાંજરા મુક્લામાં આવે જેથી કરી આવા મગરો પાંજરે પુરાય અને ગ્રામજનો રાહત અનુભવે તેવી ગ્રામજનોએ આશા વ્યક્ત કરી રહ્યા છે.