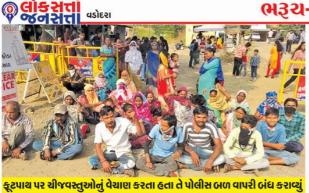

# SOUનજીક ફૂટપાથ પર ધંધો કરનારાઓનો સામાન જપ્ત કરાતાં ગ્રામજનોમાં ભારે રોષ

રાજપીપળા,તા.૧૪ સ્ટેચ્યુ ઓફ યુનિટી નજીક લીમડી બાર ફળિયા ગ્રામજનોની લીમડી બાર કળિયા ગ્રામજનોની પોતાની બાપદાદાની જમીન આવેલી છે.એ જમીન પર તેઓ નાનો મોટો પંધો કરીને સાથે સાથે પોતાની જમીન પર પાર્કિંગ બનાવી થોડી ઘણી તેઓને આવક મેળવી રહ્યા યુક્ષા તેઓને આવક મળવા રહ્યા છે.ત્યારે સ્ટેચ્યુ ઓફ યુનિટી સત્તા મંડળના અધિકારીઓ દ્વારા એ પાર્કિંગ બંધ કરાવી દીધું હોવાના આક્ષેપ સાથે આદિવાસીઓએ સ્ટેચ્યુ ઓફ યુનિટી નજીક તંત્ર વિરુદ્ધ સુત્રોચ્ચાર કર્યા હતા. સ્ટેચ્યુ

સર સામાન જપ્ત કરવામાં આવતા ગ્રામજનો રોડ પર બેસી ગયા હતા. ધંધા રોજગરનો એ સામાન અડચણ રૂપ છે તેમ કહી તંત્ર દ્વારા સામાન રૂપ છ તમ કહા તત્ર હાર સામાન જપ્ત કરવામાં આવતા ગ્રામજનોમાં રોપ કેલાયો હતો.ગ્રામજનોએ જજ્ઞાયું હતું કે અહીંયા એક ખાનગી આઈસ્ક્રીમ પાર્લર છે એને કેમ હટાવવામાં નથી આવતું.અમારો પંધાનો સામાન પરત કરો.અમારી જમીન પર પાર્કિંગનો વ્યવસાય કરી અમને રોજગારી મેળવવા દો.બીજી

બાજુ સ્ટેચ્યુ ઓક યુનિટી સત્તા મંડળ દ્વારા સ્ટેચ્યુ ઓક યુનિટી વિસ્તારમાં મંડ્ડી વગર પ્રયાસીઓના વાતનોનું પાર્કિંગ કરવામાં ન અને ફ્ટાયાય પર કોઈ નાનો મોટો યેપો કોઈ કરવા ન બેસે તેવી સુચના મળતા પોલીસ દ્વારા કાર્યવાહી કરવામાં આવી છે. આર કળીયાના સ્થાનિક આગેવાન દ્વારાબેન તડવીએ જણાવ્યું હતું કે અમારી આ ભાષકાદાની જમીનો પર રોજુઆરી મેળવી રહ્યાં છીએ એ સત્તા મંડળના બોક્કારીઓને અમ્ફ નથી, તેઓએ અમારી રોજુગારી બંધ કરાવી છે અને પાર્કિંગનો

વ્યવસાય બંધ કરાવી દેવામાં આવ્યો છે. તેમજ ફૂટપાય પર નાની મોટી વોજવસ્તું એવા કરતા હતા તે પોલીસ બળ વાપરી બંધ કરાવું છે. અન્ય સામજનો એ જણાવું હતું કે આપણ વડાપ્રધાન નરેન્દ્ર મોદી જથારે પણ સ્ટેચ્યું ઓક પણ કરે છે. તેવા પ્રવાસન સ્થળનું લોકાર્પણ કરે છે. ત્યારે તેઓ અહીંયા આદિવાસીઓને રોજવારીમાં પ્રાથમિકતા આપવાની વાત કરે છે. તો અહિયાના અધિકારીઓ સ્થાનિક આદિવાસીઓને પંધો કરવા દેતા નથી.