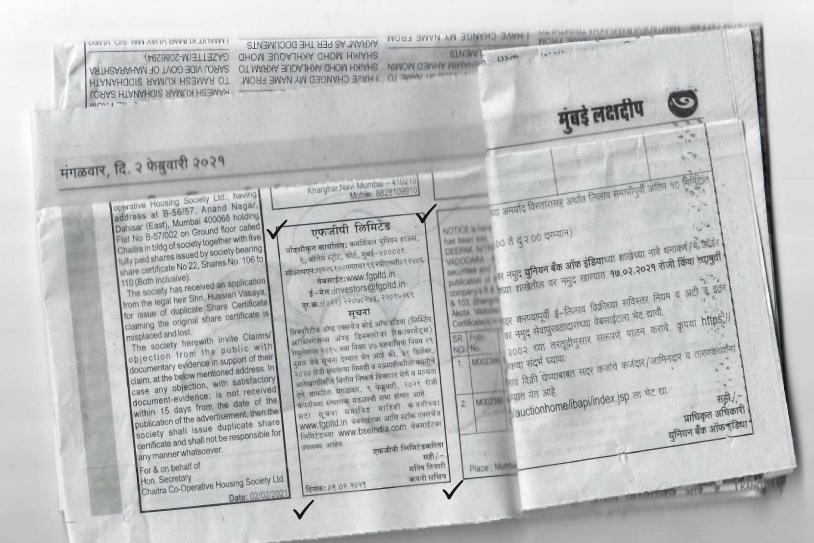

## Sub:<u>Disclosure under Regulation 30 read with Regulation 47(3) of the SEBI</u> (Listing Obligations and Disclosure Requirements) Regulations, 2015 – Newspaper publication

Dear Sir,

In furtherance to the intimation of Board Meeting and closure of Trading Window dated February 1, 2021, filed with the BSE Limited and pursuant to Regulation 30 read with Regulation 47(3) of the SEBI (Listing Obligations and Disclosure Requirements) Regulations, 2015, please find enclosed herewith the newspaper clipping regarding intimation of Board Meeting scheduled to be held on February 9, 2021, published today i.e. Tuesday, February 2, 2021 in Business Standard (English Newspaper) and Mumbai Lakshadweep (Marathi Newspaper).

Kindly take the same on record and acknowledge the receipt.

Thanking You.

Yours faithfully, For FGP Limited

onigh (liver

Manish Tiwary Company Secretary Encl.: As stated above.

(CIN: L85110PB1989PLC045948) Regd. Office: Fortis Hospital, Sector 62, Phase – VIII, Mohali-160062 Tel : 0172 5096001: Fax No : 0172 5096002