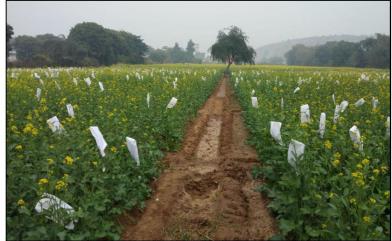

### Field Crops.....

TIERRA

S5-630 Hybrid Mustard Seeds

Cotton

**Maize** 

**Paddy** 

tard Bajra