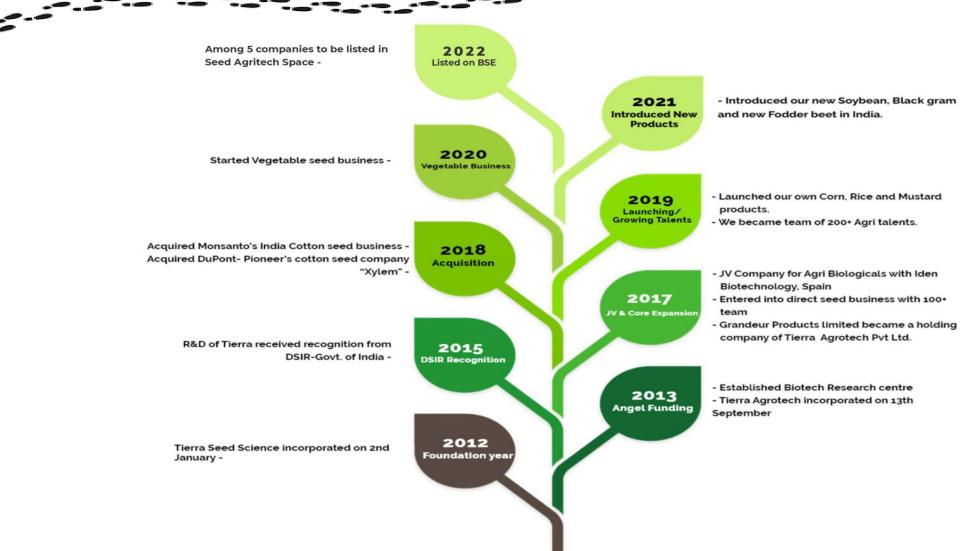

#### Few milestones in Our Journey so far

#### Tierra Agrotech Ltd.

- Tierra Group was established on January 2<sup>nd</sup> 2012
- Tierra Agrotech was incorporated on August 13th, 2013
- ▶ Managed by professionals A team of 210+ talents
- Engaged in Production, Processing, Sales & Marketing of Hybrid Seeds
- Focused R&D on Cotton, Corn, Rice, Mustard, Millet, Okra, Chill and Tomato.
- Acquired DuPont India Cotton Seed Company Xylem Seeds: 2017-18
- Acquired Monsanto India Branded Cotton Seed Business: 2017-18
- R&D centers at Hyderabad, Pune, Gurgaon and Bangalore
- Collaborated with multiple national and international institutes / industries of repute
- Owns multiple PVPs and IP's
- All India channel network 1200 Distributors catering to ~ 15000 retailers