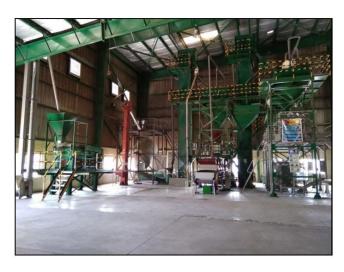

umber

**Watermelon** 

#### A few Research and Technology Collaborations...



- Keygene The Netherlands:
  Rice Gene Discovery Increase Productivity
- SeqID Canada:
  Tomato Trait Linked Marker Discovery
- Phenome Networks Israel:
  Breeding Database and Analytics
- NBRI India:
  Cotton Genomics & Association Mapping of key traits
- KWS Germany:
  Animal Feed
- Delhi University India: Mustard Trait Introgression
- Salicrop Israel: Growing Crop in Saline Soil











### Tierra – R&D @ Hyderabad..(Dabilpur)















## Tierra – R&D @ Hyderabad













## Tierra – R&D @ Hyderabad (Kondakal)















### Tierra – R&D @ Pune













### Tierra – R&D @ Gurgaon















### Tierra – R&D @ Bangalore











### Tierra – Seed Processing Plant @ Hyderabad