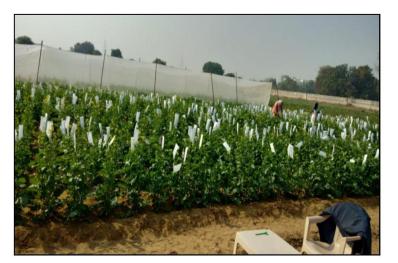

#### A few Research and Technology Collaborations...

- Keygene The Netherlands:
  Rice Gene Discovery Increase Productivity
- SeqID Canada:
  Tomato Trait Linked Marker Discovery
- Phenome Networks Israel:
  Breeding Database and Analytics
- NBRI India:
  Cotton Genomics & Association Mapping of key traits
- KWS Germany:
  Animal Feed
- Delhi University India: Mustard Trait Introgression
- Salicrop Israel: Growing Crop in Saline Soil