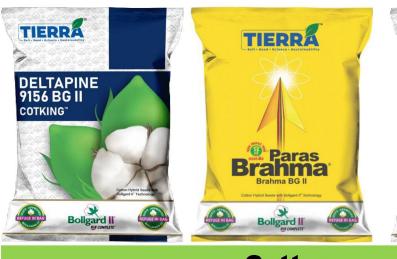

### Field Crops.....

TIERRA

S5-630 Hybrid Mustard Seeds

Cotton

**Maize** 

**Paddy** 

tard Bajra