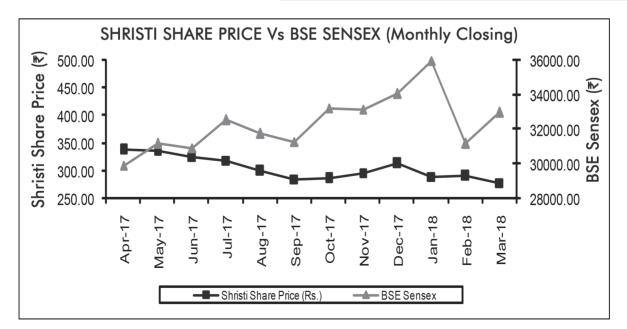

.45 | 269.00 | 31255.28   | 29804.12 |
| June      | 2017 | -    | -   | 343.00 | 300.00 | 31522.87   | 30680.66 |
| July      | 2017 | -    | -   | 349.00 | 300.00 | 32672.66   | 31017.11 |
| August    | 2017 | -    | -   | 347.00 | 277.00 | 32686.48   | 31128.02 |
| September | 2017 | -    | -   | 367.40 | 268.00 | 32524.11   | 31081.83 |
| October   | 2017 | -    | -   | 304.90 | 245.00 | 33340.17   | 31440.48 |
| November  | 2017 | -    | _   | 315.85 | 254.00 | 33865.95   | 32683.59 |
| December  | 2017 | _    | -   | 339.00 | 262.00 | 34137.97   | 32565.16 |
| January   | 2018 | _    | -   | 312.00 | 275.00 | 36443.98   | 33703.37 |
| February  | 2018 | -    | -   | 300.00 | 266.00 | 36256.83   | 33482.81 |
| March     | 2018 | -    | -   | 296.00 | 230.00 | 34278.63   | 32483.84 |



: L65922WB1990PLC049541

#### PERFORMANCE IN COMPARISION TO BSE INDICES

# 10. Registered Office

|        | -                                        |   |                                                                                                                                                      |
|--------|------------------------------------------|---|------------------------------------------------------------------------------------------------------------------------------------------------------|
| a.     | Address                                  | : | Plot No. X-1, 2 & 3, Block-EP, Sector-V, Salt Lake City, Kolkata-700091                                                                              |
| b.     | Telephone No.                            | : | 91-33-4020 2020