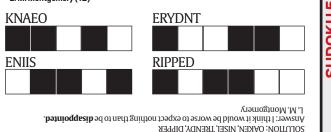

#### JUMBLED WORDS

Given below are four jumbled words. Solve the jumbles to make proper words and mo them to the respective squares below. Select the letters in the shaded squares and jumble them to get the answer for the given guip I think it would be worse to expect nothing than to be \_\_\_\_ - L. M. Montgomery (12)