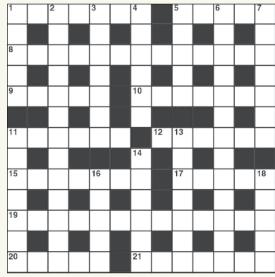

#### CROSSWORD 5378

DOWN

#### ACROSS

1 Combination lock in case it is 1 Creature given double left undone(7)support(5) 5 A sect reserved for a social class(5)8 He prefers things not so-so but just so(13)9 Live and prosper, lacking nothing(5)10 Inn and cafe making money(7)11 Refuse to acknowledge down is out(6)12 It may take an age to get a suntan(6) 15 A gentle arrangement exhibiting good taste(7) 17 Inferior sort of cow?(5) 19 Spare lockers? (9,4) **20** First night - very jittery (5) 21 Settles for ten less in exchange(7)

2 It may clean up a pile at a push(6,7)3 Has an inferior berth but keeps quiet (4,3)4 Be acquitted and obtain release (3,3) 5 Sing sloppy corn about love?(5)6 A machine and part of others(8,5) **7** Last but not least (7) **11** Doctor needs transfer to a city of China(7) 13 But they don't smooth out the sea roads (7)14 Filter the air (6) 16 It may develop into friendship(5)18 Sprays of flowers (5)

Solutions Crossword 5377 Across: 1 Pared, 8 Distance, 9 Spare, 10 Uttering, 11 Satan, 12 Arc, 16 Reckon, 17 Acquit, 18 Dam, 23 Malta, 24 Holy writ, 25 Fiord, 26 Enshroud, 27 Ogham Down: 2 Appeased, 3 Earmarks, 4 Litter, 5 Strew, 6 Anvil, 7 Ledge, 12 And, 13 Cam, 14 Squaring, 15 Victoria, 19 Animus, 20 Three, 21 Flash, 22 Swore