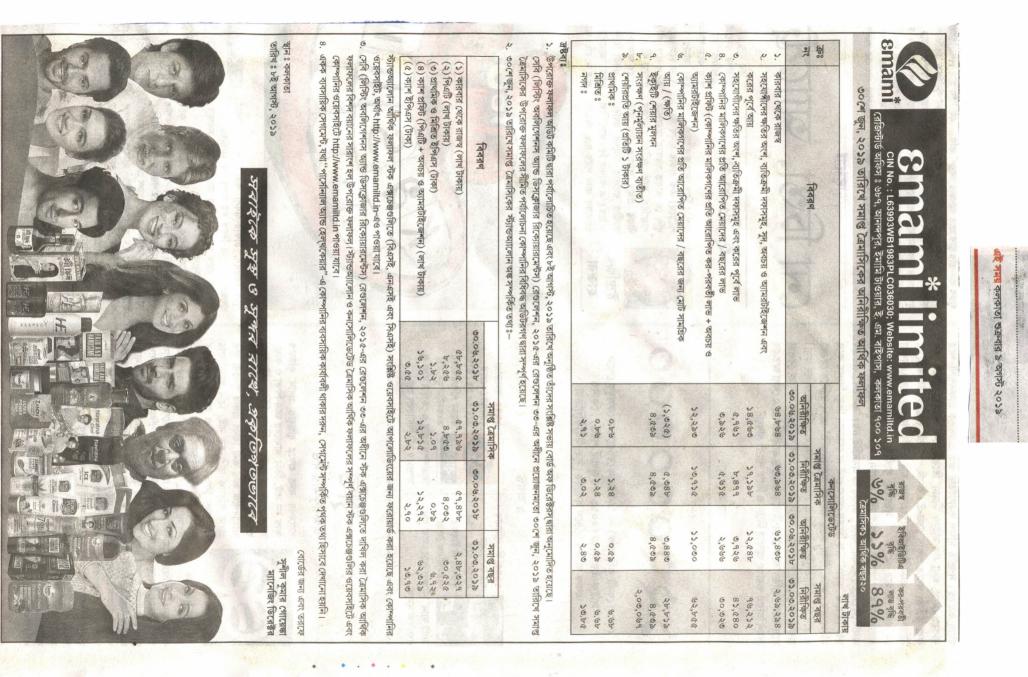

| ha.         | Press and page 1000                                                                                                                                                                                                                                                                                                                                                                                                                                                                                                                                                                                                                                                                                                                                                                                                                                                                                                                                                                                                                                                                                                                                                                                                                                                                                                                                                                                                                                                                                                                                                                                                                                                                                                                                                                                                                                                                                                                                                                                                                                                                                                            |                | a fanda a lat                            | Sales and      | ₹ in lacs   |
|-------------|--------------------------------------------------------------------------------------------------------------------------------------------------------------------------------------------------------------------------------------------------------------------------------------------------------------------------------------------------------------------------------------------------------------------------------------------------------------------------------------------------------------------------------------------------------------------------------------------------------------------------------------------------------------------------------------------------------------------------------------------------------------------------------------------------------------------------------------------------------------------------------------------------------------------------------------------------------------------------------------------------------------------------------------------------------------------------------------------------------------------------------------------------------------------------------------------------------------------------------------------------------------------------------------------------------------------------------------------------------------------------------------------------------------------------------------------------------------------------------------------------------------------------------------------------------------------------------------------------------------------------------------------------------------------------------------------------------------------------------------------------------------------------------------------------------------------------------------------------------------------------------------------------------------------------------------------------------------------------------------------------------------------------------------------------------------------------------------------------------------------------------|----------------|------------------------------------------|----------------|-------------|
| S.N.        | and the second s | Consolidated   |                                          |                |             |
|             | Particulars                                                                                                                                                                                                                                                                                                                                                                                                                                                                                                                                                                                                                                                                                                                                                                                                                                                                                                                                                                                                                                                                                                                                                                                                                                                                                                                                                                                                                                                                                                                                                                                                                                                                                                                                                                                                                                                                                                                                                                                                                                                                                                                    | Quarter Ended  |                                          |                | Year Ended  |
|             |                                                                                                                                                                                                                                                                                                                                                                                                                                                                                                                                                                                                                                                                                                                                                                                                                                                                                                                                                                                                                                                                                                                                                                                                                                                                                                                                                                                                                                                                                                                                                                                                                                                                                                                                                                                                                                                                                                                                                                                                                                                                                                                                | Unaudited      | Audited                                  | Unaudited      | Audited     |
| 1.081       | the strategy of the second sec | 30.06.2019     | 31.03.2019                               | 30.06.2018     | 31.03.2019  |
| 1           | Revenue from Operations                                                                                                                                                                                                                                                                                                                                                                                                                                                                                                                                                                                                                                                                                                                                                                                                                                                                                                                                                                                                                                                                                                                                                                                                                                                                                                                                                                                                                                                                                                                                                                                                                                                                                                                                                                                                                                                                                                                                                                                                                                                                                                        | 64,864         | 63,964                                   | 61,438         | 2,69,294    |
| 2           | Earning before share of loss of associates, Exceptional items, Interest,                                                                                                                                                                                                                                                                                                                                                                                                                                                                                                                                                                                                                                                                                                                                                                                                                                                                                                                                                                                                                                                                                                                                                                                                                                                                                                                                                                                                                                                                                                                                                                                                                                                                                                                                                                                                                                                                                                                                                                                                                                                       |                |                                          | and the stress |             |
| 1.000       | Depreciation & Amortisation and Tax                                                                                                                                                                                                                                                                                                                                                                                                                                                                                                                                                                                                                                                                                                                                                                                                                                                                                                                                                                                                                                                                                                                                                                                                                                                                                                                                                                                                                                                                                                                                                                                                                                                                                                                                                                                                                                                                                                                                                                                                                                                                                            | 14,563         | 17,198                                   | 12,548         | 76,212      |
| 3           | Profit before share of loss of associates, Exceptional items & Tax                                                                                                                                                                                                                                                                                                                                                                                                                                                                                                                                                                                                                                                                                                                                                                                                                                                                                                                                                                                                                                                                                                                                                                                                                                                                                                                                                                                                                                                                                                                                                                                                                                                                                                                                                                                                                                                                                                                                                                                                                                                             | 5,761          | 8,477                                    | 3,726          | 41,540      |
| 4           | Profit for the period/year attributable to the owners of the Company                                                                                                                                                                                                                                                                                                                                                                                                                                                                                                                                                                                                                                                                                                                                                                                                                                                                                                                                                                                                                                                                                                                                                                                                                                                                                                                                                                                                                                                                                                                                                                                                                                                                                                                                                                                                                                                                                                                                                                                                                                                           | 3,926          | 5,615                                    | 2,666          | 30,323      |
| 5           | Cash Profit (PAT attributable to the owners of the Company + Depreciation                                                                                                                                                                                                                                                                                                                                                                                                                                                                                                                                                                                                                                                                                                                                                                                                                                                                                                                                                                                                                                                                                                                                                                                                                                                                                                                                                                                                                                                                                                                                                                                                                                                                                                                                                                                                                                                                                                                                                                                                                                                      | in pie         | ng ni anasi                              | bns xsi ei     | Profit boto |
| Norge State | & Amortisation)                                                                                                                                                                                                                                                                                                                                                                                                                                                                                                                                                                                                                                                                                                                                                                                                                                                                                                                                                                                                                                                                                                                                                                                                                                                                                                                                                                                                                                                                                                                                                                                                                                                                                                                                                                                                                                                                                                                                                                                                                                                                                                                | 12,293         | 13,715                                   | 11,030         | 62,855      |
| 6           | Total Comprehensive Income/ (loss) for the period/year attributable to the                                                                                                                                                                                                                                                                                                                                                                                                                                                                                                                                                                                                                                                                                                                                                                                                                                                                                                                                                                                                                                                                                                                                                                                                                                                                                                                                                                                                                                                                                                                                                                                                                                                                                                                                                                                                                                                                                                                                                                                                                                                     | A Carlo        | 1.1.1.1.1.1.1.1.1.1.1.1.1.1.1.1.1.1.1.1. |                |             |
|             | owners of the Company                                                                                                                                                                                                                                                                                                                                                                                                                                                                                                                                                                                                                                                                                                                                                                                                                                                                                                                                                                                                                                                                                                                                                                                                                                                                                                                                                                                                                                                                                                                                                                                                                                                                                                                                                                                                                                                                                                                                                                                                                                                                                                          | (1,325)        | 5,348                                    | 3,443          | 28,819      |
| 7           | Equity Share Capital                                                                                                                                                                                                                                                                                                                                                                                                                                                                                                                                                                                                                                                                                                                                                                                                                                                                                                                                                                                                                                                                                                                                                                                                                                                                                                                                                                                                                                                                                                                                                                                                                                                                                                                                                                                                                                                                                                                                                                                                                                                                                                           | 4,539          | 4,539                                    | 4,539          | 4,539       |
| 8           | Reserves (excluding Revaluation Reserve)                                                                                                                                                                                                                                                                                                                                                                                                                                                                                                                                                                                                                                                                                                                                                                                                                                                                                                                                                                                                                                                                                                                                                                                                                                                                                                                                                                                                                                                                                                                                                                                                                                                                                                                                                                                                                                                                                                                                                                                                                                                                                       | and the second | A straight                               |                | 2,03,067    |
| 9           | Earnings Per Share (of ₹1 each)                                                                                                                                                                                                                                                                                                                                                                                                                                                                                                                                                                                                                                                                                                                                                                                                                                                                                                                                                                                                                                                                                                                                                                                                                                                                                                                                                                                                                                                                                                                                                                                                                                                                                                                                                                                                                                                                                                                                                                                                                                                                                                | 1.1.1          |                                          | Constant is    | TOTAL REAL  |
| 1           | Basic :                                                                                                                                                                                                                                                                                                                                                                                                                                                                                                                                                                                                                                                                                                                                                                                                                                                                                                                                                                                                                                                                                                                                                                                                                                                                                                                                                                                                                                                                                                                                                                                                                                                                                                                                                                                                                                                                                                                                                                                                                                                                                                                        | 0.86           | 1.24                                     | 0.59           | 6.68        |
| 1:575       | Diluted :                                                                                                                                                                                                                                                                                                                                                                                                                                                                                                                                                                                                                                                                                                                                                                                                                                                                                                                                                                                                                                                                                                                                                                                                                                                                                                                                                                                                                                                                                                                                                                                                                                                                                                                                                                                                                                                                                                                                                                                                                                                                                                                      | 0.86           | 1.24                                     | 0.59           | 6.68        |
|             | Cash :                                                                                                                                                                                                                                                                                                                                                                                                                                                                                                                                                                                                                                                                                                                                                                                                                                                                                                                                                                                                                                                                                                                                                                                                                                                                                                                                                                                                                                                                                                                                                                                                                                                                                                                                                                                                                                                                                                                                                                                                                                                                                                                         | 2.71           | 3.02                                     | 2.43           | 13.85       |

| Particulars |                                                             |            | Year Ended |            |            |
|-------------|-------------------------------------------------------------|------------|------------|------------|------------|
|             |                                                             | 30.06.2019 | 31.03.2019 | 30.06.2018 | 31.03.2019 |
| (i)         | Revenue from Operation (₹ in Lacs)                          | 58,855     | 57,796     | 57,488     | 2,48,327   |
| (ii)        | PAT (₹ in Lacs)                                             | 8,256      | 4,853      | 4,032      | 30,525     |
| (iii)       | Basic & Diluted EPS (₹)                                     | 1.82       | 1.07       | 0.89       | 6.72       |
| (iv)        | Cash Profit (PAT + Depreciation & Amortisation) (₹ in lacs) | 16,101     | 12,815     | 12,272     | 62,329     |
| (v)         | Cash EPS (₹)                                                | 3.55       | 2.82       | 2.70       | 13.73      |