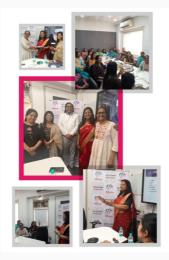

# **#MITSUCARES**

Mitsu Foundation, in collaboration with the Bhojay Sarvoday Trust Hospital, successfully organized the **"Gynaecological Surgical Camp 2023"** on March 17th-19th, 2023, with remarkable participation by women.