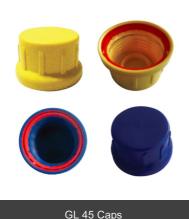

# - NEW ADDITION IN CAPS AND CLOSURES -

## We have made two new additions in caps and closures product line:

- 1. GL 45 caps are in high density, threaded cap which is extensively used in Argo and Chemical industries. It can be used both on HDPE and glass bottles.
- 2. TSV 40 caps feature a spout or nozzle that allows for controlled dispensing of the contents, making them ideal for lubricant industry for packaging lubricants such as engine oils, gear oils, and transmission fluids.