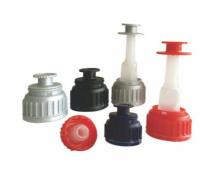

## We have made two new additions in caps and closures product line:

- 1. GL 45 caps are in high density, threaded cap which is extensively used in Argo and Chemical industries. It can be used both on HDPE and glass bottles.
- 2. TSV 40 caps feature a spout or nozzle that allows for controlled dispensing of the contents, making them ideal for lubricant industry for packaging lubricants such as engine oils, gear oils, and transmission fluids.

TSV 40 Caps