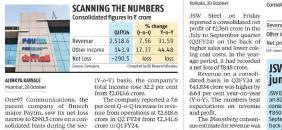

### **COMPANIES** 3

STEELY SHOW

Consolidated figures in

JSW Steel reports

₹2,760 crore profit

## **Paytm trims** loss to ₹290 cr SCANNING THE NUMBERS

AIMKYA KAWALE AIMKYA KAWALE Mumbal, 2006ber One97 Communications, the parent company of finitech parent compa

Corrol in QI PY24.

02 % Chg FY24 Y-o-Y Revenue 43,834 6.6 Other income 237 Net profit 2,760 237 26.1 760 LTP JSW Energy net jumps 82% JSW Energy on Friday posted an 82 per cent rise in its consolidated net profit to ₹850 core for the September quarter on the back of higher revenues. "Profit After Tax (PAT, or consolidated net profit) was ₹ 466 core in the corresponding period of The Blaomberg consen-sus estimate for revenue was \$42,539.9 crore and net income adjusted \$2,418.6 crore. Sequentially, revenue was up 439 per cent. and net profit 18.04 per cent. The company benefited from lower coking coal prices on a Y-o-Y basis at Indian operations even as net sales realisation was down by 4 per cent. Steel sales for the quarter stood at

corresponding period of previous year," a compar statement said. ny pri

6.34 million tonnes (mt), higher by 10 per cent Y-o-Y. For the quarter, there was also an exceptional gain of ₹589 crore.