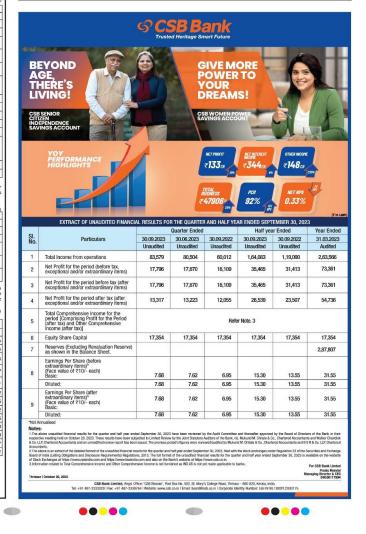

Dear Sir/Madam,

Submission of Newspaper publication of the Unaudited Financial Results for the quarter and half year ended September 30, 2023

\_\_\_\_\_

Pursuant to Regulation 47 of the Securities and Exchange Board of India (Listing Obligations and Disclosure Requirements) Regulations, 2015 and in continuation of our letter no. SEC/353/2023 dated October 20, 2023, please find enclosed herewith the clippings of the Unaudited Financial Results of the Bank for the quarter and half year ended September 30, 2023, published in today's newspaper (October 21, 2023) viz. Business Standard (All India Edition) and Deepika (Malayalam).