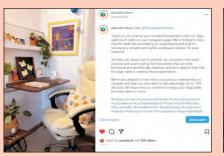

### **OUR IN-HOUSE STUDIO**

#### **In-House Photoshoot Setup:**

Italica has set up an in-house photoshoot to capture beautiful and professional-looking images that reflect it's creativity and style.