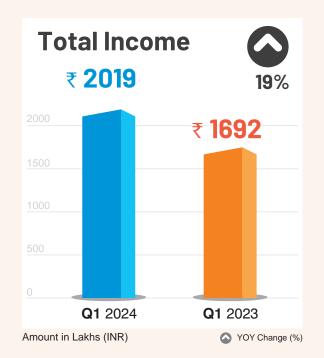

#### Financial Highlights for the Quarter ended 30<sup>th</sup> June 2023

|              | Q1 FY 2024 | Q1 FY 2023 | Growth  |
|--------------|------------|------------|---------|
| Total Income | 2018.52    | 1691.91    | 19.30%  |
| EBITDA       | 165.90     | 67.49      | 145.81% |
| PBT          | 119.55     | 21.22      | 463.38% |
| PAT          | 119.55     | 21.22      | 463.38% |

Amount in Lakhs (INR)