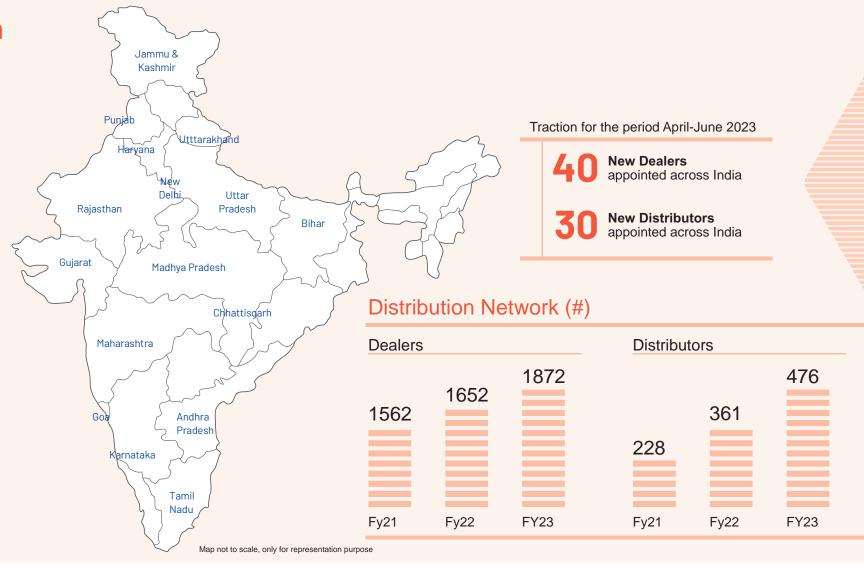

#### **GEOGRAPHICAL PRESENCE**

#### From local roots to global reach

From the bustling streets of Mumbai to the tranquil hills of Shimla, PIL Italica's presence can be felt across the length and breadth of India. We have spread our wings far and wide to serve our customers with the highest level of satisfaction. With the mantra of 'think global, act local', we have expanded our reach to even the remotest corners of the country. With customer relationships that go beyond transactions, PIL Italica has become a symbol of trust and reliability among its stakeholders. Our sights are set on the future and we are determined to take our presence to even greater heights and touch the lives of more people across the globe.

as on June 2023

1912
Dealers

506
Distributors

15
States present in

9
Fulfilment centres added in FY23:
Hyderabad & Kanpur