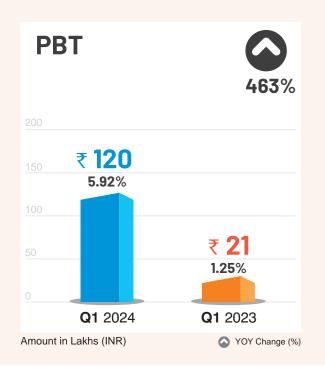

#### Financial Highlights for the Quarter ended 30<sup>th</sup> June 2023

|              | Q1 FY 2024 | Q1 FY 2023 | Growth  |
|--------------|------------|------------|---------|
| Total Income | 2018.52    | 1691.91    | 19.30%  |
| EBITDA       | 165.90     | 67.49      | 145.81% |
| PBT          | 119.55     | 21.22      | 463.38% |
| PAT          | 119.55     | 21.22      | 463.38% |

Amount in Lakhs (INR)