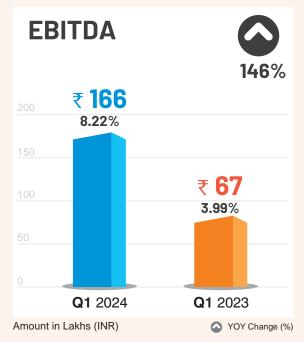

#### Financial Highlights for the Quarter ended 30<sup>th</sup> June 2023

|              | Q1 FY 2024 | Q1 FY 2023 | Growth  |
|--------------|------------|------------|---------|
| Total Income | 2018.52    | 1691.91    | 19.30%  |
| EBITDA       | 165.90     | 67.49      | 145.81% |
| PBT          | 119.55     | 21.22      | 463.38% |
| PAT          | 119.55     | 21.22      | 463.38% |

Amount in Lakhs (INR)