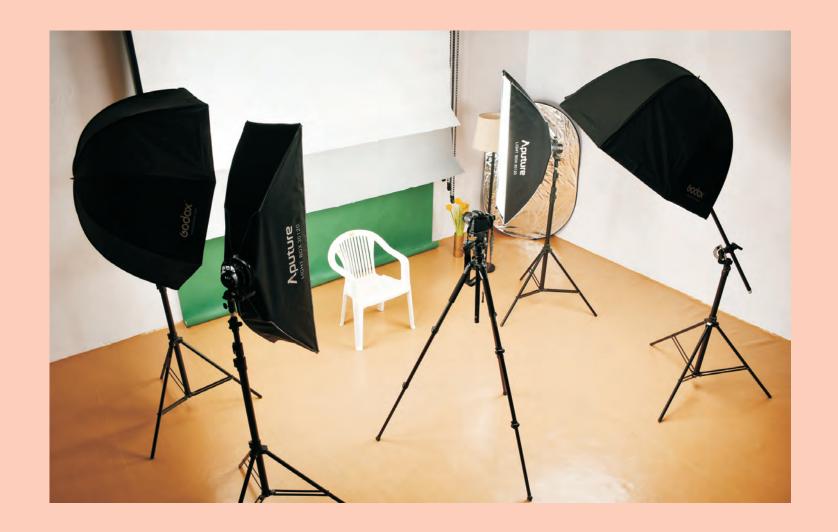

### **OUR IN-HOUSE STUDIO**

#### **In-House Photoshoot Setup:**

Italica has set up an in-house photoshoot to capture beautiful and professional-looking images that reflect it's creativity and style.