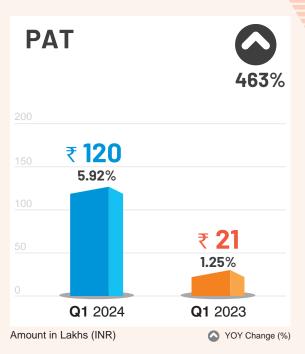

#### Financial Highlights for the Quarter ended 30<sup>th</sup> June 2023

|              | Q1 FY 2024 | Q1 FY 2023 | Growth  |
|--------------|------------|------------|---------|
| Total Income | 2018.52    | 1691.91    | 19.30%  |
| EBITDA       | 165.90     | 67.49      | 145.81% |
| PBT          | 119.55     | 21.22      | 463.38% |
| PAT          | 119.55     | 21.22      | 463.38% |

Amount in Lakhs (INR)