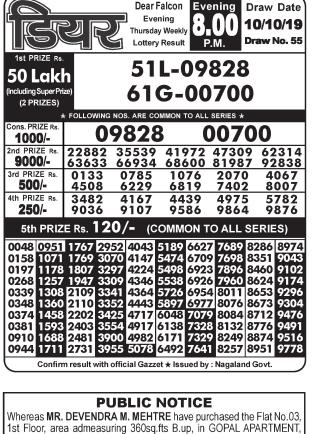

|                                                                                                                                                                                                                                                                                                                                                                                                                                                                                                                                                                                                                                                                                                                                                                                                                                                                                                                                                                                                                                                                                                                                                                                                                                                                                                                                                                                                                                                                                                                                                                    | मंब                                                                                                 | ईलक्ष्मी                                                                                                                                                                                                                                                                                                                                                                                                                                                                                                                                                                                                                                                                                                                                                                                                                                                                                                                                                                                         | Mumbailaxm<br>Chand<br>Thursday Weekly<br>Lottery Result<br>Draw No. 88                                                                                                                                                                                                                                                                                                                                                                                                                                                                                                                                                                                                                                                                                                                                                                                                                                                                                                                                       |                                                                                                                                                                                                                                                                                                                                                                                                                                                                                                                                                                                                                                                                                                                                                                                                                                                                                                            |
|--------------------------------------------------------------------------------------------------------------------------------------------------------------------------------------------------------------------------------------------------------------------------------------------------------------------------------------------------------------------------------------------------------------------------------------------------------------------------------------------------------------------------------------------------------------------------------------------------------------------------------------------------------------------------------------------------------------------------------------------------------------------------------------------------------------------------------------------------------------------------------------------------------------------------------------------------------------------------------------------------------------------------------------------------------------------------------------------------------------------------------------------------------------------------------------------------------------------------------------------------------------------------------------------------------------------------------------------------------------------------------------------------------------------------------------------------------------------------------------------------------------------------------------------------------------------|-----------------------------------------------------------------------------------------------------|--------------------------------------------------------------------------------------------------------------------------------------------------------------------------------------------------------------------------------------------------------------------------------------------------------------------------------------------------------------------------------------------------------------------------------------------------------------------------------------------------------------------------------------------------------------------------------------------------------------------------------------------------------------------------------------------------------------------------------------------------------------------------------------------------------------------------------------------------------------------------------------------------------------------------------------------------------------------------------------------------|---------------------------------------------------------------------------------------------------------------------------------------------------------------------------------------------------------------------------------------------------------------------------------------------------------------------------------------------------------------------------------------------------------------------------------------------------------------------------------------------------------------------------------------------------------------------------------------------------------------------------------------------------------------------------------------------------------------------------------------------------------------------------------------------------------------------------------------------------------------------------------------------------------------------------------------------------------------------------------------------------------------|------------------------------------------------------------------------------------------------------------------------------------------------------------------------------------------------------------------------------------------------------------------------------------------------------------------------------------------------------------------------------------------------------------------------------------------------------------------------------------------------------------------------------------------------------------------------------------------------------------------------------------------------------------------------------------------------------------------------------------------------------------------------------------------------------------------------------------------------------------------------------------------------------------|
| <b>NOTICE</b><br>Shri Mulraj Ratanshi Jesrani, a Member of<br>the Narottam Nagar Co-operative Housing                                                                                                                                                                                                                                                                                                                                                                                                                                                                                                                                                                                                                                                                                                                                                                                                                                                                                                                                                                                                                                                                                                                                                                                                                                                                                                                                                                                                                                                              | 1st Prize Rs.<br>10000/-<br>(10 PRIZES)                                                             | 9380                                                                                                                                                                                                                                                                                                                                                                                                                                                                                                                                                                                                                                                                                                                                                                                                                                                                                                                                                                                             | 5 95                                                                                                                                                                                                                                                                                                                                                                                                                                                                                                                                                                                                                                                                                                                                                                                                                                                                                                                                                                                                          | 40                                                                                                                                                                                                                                                                                                                                                                                                                                                                                                                                                                                                                                                                                                                                                                                                                                                                                                         |
| Society Ltd. ("the Society") having its<br>registered address at Amrut Nagar, Old<br>Pune Road, Mumbra, Taluka and District<br>Thane and administrative office address at                                                                                                                                                                                                                                                                                                                                                                                                                                                                                                                                                                                                                                                                                                                                                                                                                                                                                                                                                                                                                                                                                                                                                                                                                                                                                                                                                                                          | 2nd Prize Rs.<br><b>2000/-</b><br>(10 PRIZES)                                                       | 1617                                                                                                                                                                                                                                                                                                                                                                                                                                                                                                                                                                                                                                                                                                                                                                                                                                                                                                                                                                                             | <b>7</b> 98                                                                                                                                                                                                                                                                                                                                                                                                                                                                                                                                                                                                                                                                                                                                                                                                                                                                                                                                                                                                   | 67                                                                                                                                                                                                                                                                                                                                                                                                                                                                                                                                                                                                                                                                                                                                                                                                                                                                                                         |
| Ground Floor, Ganesh Darshan Building,<br>Near Geeta Society, Old Agra Road, Thane<br>(W) 400 601 and holding 5 (five) fully paid up                                                                                                                                                                                                                                                                                                                                                                                                                                                                                                                                                                                                                                                                                                                                                                                                                                                                                                                                                                                                                                                                                                                                                                                                                                                                                                                                                                                                                               | 3rd Prize Rs.<br><b>1000/-</b><br>(10 PRIZES)                                                       | 1636                                                                                                                                                                                                                                                                                                                                                                                                                                                                                                                                                                                                                                                                                                                                                                                                                                                                                                                                                                                             | 78                                                                                                                                                                                                                                                                                                                                                                                                                                                                                                                                                                                                                                                                                                                                                                                                                                                                                                                                                                                                            | 64                                                                                                                                                                                                                                                                                                                                                                                                                                                                                                                                                                                                                                                                                                                                                                                                                                                                                                         |
| shares of Rs. 50 (Rupees Fifty Only) each<br>issued by the Society, bearing distinctive<br>numbers from 281 to 285 (both inclusive)<br>under Share Certificate No. 57 dated 25th                                                                                                                                                                                                                                                                                                                                                                                                                                                                                                                                                                                                                                                                                                                                                                                                                                                                                                                                                                                                                                                                                                                                                                                                                                                                                                                                                                                   | 4th Prize Rs.<br>503/-<br>(10 PRIZES)                                                               | 3749                                                                                                                                                                                                                                                                                                                                                                                                                                                                                                                                                                                                                                                                                                                                                                                                                                                                                                                                                                                             | 9 47                                                                                                                                                                                                                                                                                                                                                                                                                                                                                                                                                                                                                                                                                                                                                                                                                                                                                                                                                                                                          | 81                                                                                                                                                                                                                                                                                                                                                                                                                                                                                                                                                                                                                                                                                                                                                                                                                                                                                                         |
| November 1988, died on <b>24th March 2016</b><br>without making any nomination.<br>The Society hereby invites claims or<br>objections from the heir or heirs or other                                                                                                                                                                                                                                                                                                                                                                                                                                                                                                                                                                                                                                                                                                                                                                                                                                                                                                                                                                                                                                                                                                                                                                                                                                                                                                                                                                                              | पाचवे बक्षिस रु.<br><b>300/-</b><br>(10 PRIZES)                                                     | 4287                                                                                                                                                                                                                                                                                                                                                                                                                                                                                                                                                                                                                                                                                                                                                                                                                                                                                                                                                                                             | 7 58 <sup>.</sup>                                                                                                                                                                                                                                                                                                                                                                                                                                                                                                                                                                                                                                                                                                                                                                                                                                                                                                                                                                                             | 48                                                                                                                                                                                                                                                                                                                                                                                                                                                                                                                                                                                                                                                                                                                                                                                                                                                                                                         |
| claimant or claimants/ objector or objectors<br>to the transfer of the said shares and interest<br>of the deceased member in the capital/<br>property of the Society within a period of 10<br>(Ten) days from the publication of this<br>notice, with copies of such documents and<br>other proofs in support of his/her/their<br>claims/ objections for transfer of shares and<br>interest of the deceased member in the<br>capital/ property of the Society If no claims/<br>objections are received within the period<br>prescribed above, the Society shall be free<br>to deal with the said shares and interest of<br>the deceased member in the capital/<br>property of the Society is such manner as<br>provided under the bye-laws of the Society.<br>The claims/ objections, if any, received by<br>the Society for transfer of shares and<br>interest of the deceased member in the<br>capital/ property of the Society is available for<br>inspection by the claimants/ objectors, in the<br>office of the Society is available for<br>inspection by the claimants/ objectors, in the<br>doffice of the Society is available for<br>inspection by the claimants/ objectors, in the<br>office of the Society is available for<br>The Narottam Nagar Co-op.<br>Housing Society Ltd.<br>Sd/-<br>Chairman<br>Place: Thane<br>Date: 07.10.2019<br>The Society Between Date<br>D/J10/19<br>prover No. 55<br>-098828 | 0828 189<br>0831 190<br>0838 1920<br>0870 196<br>0877 1977<br>0883 198<br>0960 2033<br>Confirm rest | 2159         3174         4122           2197         3180         4123           2205         3209         413           2205         3209         413           2200         3213         414           3237         3238         418           32350         3271         420           32353         3307         421           32353         3307         421           32353         3307         421           32353         3307         421           32353         3307         421           32353         3401         426           2413         3400         4244           2524         3463         435           2524         3463         435           2524         3463         436           2524         3655         448           2755         3611         450           2755         3611         450           2770         3683         460           2771         3680         460           2820         3752         470           28263         3752         470 | 2         5047         6164         70           5         5076         6217         70           4         5077         6241         71           5         5176         6260         71           5         5176         6260         71           5         5176         6260         71           5         5176         6260         71           5         5176         6269         71           5         5236         6297         71           5         5236         64257         71           5         5236         64297         71           5         5236         64257         71           5         5236         6427         72           5         5336         6497         72           5         5336         6527         72           5         5378         6533         73           5         5368         6579         73           5         5378         6630         74           5         5476         6604         74           5         5476         66701         75 | 33       7779       8815         85       7789       8852         80       7766       8925         36       7971       8925         36       7971       8941         37       7972       8953         44       8011       8957         36       7971       8941         37       7972       8953         44       8032       9040         54       8102       9046         57       8102       9062         82       8108       9069         15       8120       9077         20       8130       9100         223       8130       9100         223       8130       9102         15       8227       9355         123       8240       9361         193       8205       9345         15       8227       9518         77       8534       9557         917       8534       9557         929       8568       9585         149       8594       9635         151       8622       9585         148 </th |
| G-00700                                                                                                                                                                                                                                                                                                                                                                                                                                                                                                                                                                                                                                                                                                                                                                                                                                                                                                                                                                                                                                                                                                                                                                                                                                                                                                                                                                                                                                                                                                                                                            | 1st Prize Rs.                                                                                       |                                                                                                                                                                                                                                                                                                                                                                                                                                                                                                                                                                                                                                                                                                                                                                                                                                                                                                                                                                                                  | Lottery Resul<br>Draw No. 6                                                                                                                                                                                                                                                                                                                                                                                                                                                                                                                                                                                                                                                                                                                                                                                                                                                                                                                                                                                   |                                                                                                                                                                                                                                                                                                                                                                                                                                                                                                                                                                                                                                                                                                                                                                                                                                                                                                            |