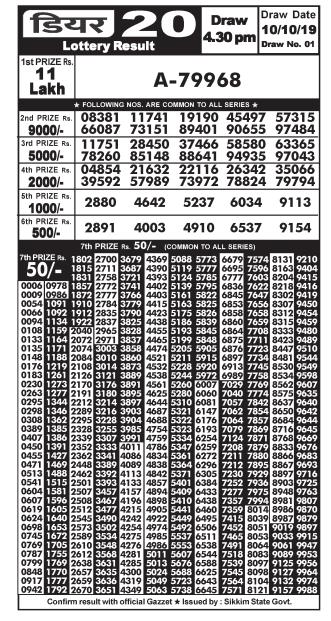

|                                                                                                                                                                 | Lottery Result<br>Draw No. 64                                                                                                                                                                                                                                                                                                                                                                                                                                                                                                                                                                                                                                                                                                                                                                                                                                                                                                                                                                                                                    |
|-----------------------------------------------------------------------------------------------------------------------------------------------------------------|--------------------------------------------------------------------------------------------------------------------------------------------------------------------------------------------------------------------------------------------------------------------------------------------------------------------------------------------------------------------------------------------------------------------------------------------------------------------------------------------------------------------------------------------------------------------------------------------------------------------------------------------------------------------------------------------------------------------------------------------------------------------------------------------------------------------------------------------------------------------------------------------------------------------------------------------------------------------------------------------------------------------------------------------------|
| 1st Prize Rs.<br><b>10000/-</b><br>(50 Prizes)                                                                                                                  | 9074                                                                                                                                                                                                                                                                                                                                                                                                                                                                                                                                                                                                                                                                                                                                                                                                                                                                                                                                                                                                                                             |
| 2nd Prize Rs.<br>5000/-<br>(50 Prizes)                                                                                                                          | 6854                                                                                                                                                                                                                                                                                                                                                                                                                                                                                                                                                                                                                                                                                                                                                                                                                                                                                                                                                                                                                                             |
| 3rd Prize Rs.<br>500/-<br>(50 Prizes)                                                                                                                           | 7568                                                                                                                                                                                                                                                                                                                                                                                                                                                                                                                                                                                                                                                                                                                                                                                                                                                                                                                                                                                                                                             |
| 4th Prize Rs.<br><b>300/-</b><br>(50 Prizes)                                                                                                                    | 3898                                                                                                                                                                                                                                                                                                                                                                                                                                                                                                                                                                                                                                                                                                                                                                                                                                                                                                                                                                                                                                             |
| 5th Prize Rs.<br><b>203/-</b><br>(50 Prizes)                                                                                                                    | 0440                                                                                                                                                                                                                                                                                                                                                                                                                                                                                                                                                                                                                                                                                                                                                                                                                                                                                                                                                                                                                                             |
| 6th Prize Rs.<br><b>100/-</b><br>0011 1054<br>0028 1066<br>0038 1088<br>0095 1083<br>0134 1100<br>0135 1111<br>0244 1199<br>0252 1211<br>0269 1213<br>0274 1225 | 1935       2877       4027       4834       5652       6749       7707       783         1937       2906       4029       4885       5695       6751       7739       88         1949       2961       4029       4885       5695       6755       7801       88         1949       2961       4029       4885       5695       6755       7801       88         1949       2961       4029       4885       5695       6755       7801       88         1949       2961       4029       4885       5695       6752       7801       88         8       1977       304       4062       4933       5776       6810       7818       89         2001       3022       4093       4965       5776       6810       7818       89         2015       3024       4106       4966       5788       6819       7853       89         5 2029       3088       4139       4997       5850       6845       7861       89         5 2058       3091       4139       4997       5850       6866       7873       89         5 2058       3094       4163 |