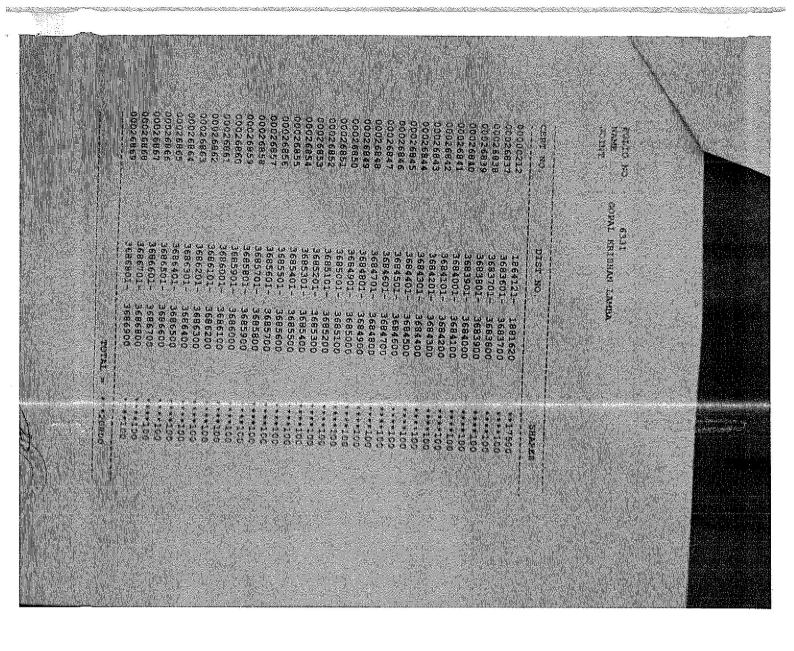

## Scrip Code: 511700

Sub: - Intimation regarding change in promoter Group shareholding due to transmission of shares

Dear Sir/ Madam,

Intimation is hereby given that there is a change in shareholding of promoter Group, One of the member of promoter group Mr. GOPAL KRISHAN LAMBA (Legal Heirs) acquired 20800 shares due to transmission of shares from deceased Mrs. Shanti Devi Lamba (Mother), who was also a member of the promoter group. The details of Transmission given below:

| S.No. | Name of                   | Name of                | Transferee | Certificate             | Distinctive             | No. of |
|-------|---------------------------|------------------------|------------|-------------------------|-------------------------|--------|
|       | transferor                | transferee             | Folio No.  | No.                     | Nos.                    | Shares |
|       | (Deceased)                | (Legal Hier)           |            |                         |                         |        |
| 1.    | Mrs. Shanti<br>Devi Lamba | Gopal Krishan<br>Lamba | 6331       | As per List<br>Attached | As per List<br>Attached | 20800  |
|       |                           | (Son of Late           |            |                         |                         |        |
|       |                           | Mrs Shanti             |            |                         |                         |        |
|       |                           | Devi Lamba)            |            |                         |                         |        |