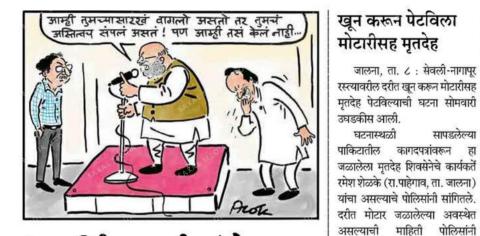

सोमवारी दिली. नियोजन समितीच्या सभागृहात २०२१-२२ या वर्षासाठी जिल्हा नियोजनच्या प्रारूप

जालना, ता. ८ : सेवली-नागापूर

रस्त्यावरील दरीत खन करून मोटारीसह मृतदेह पेटविल्याची घटना सोमवारी

पाकिटातील कागदपत्रांवरून हा

जळालेला मृतदेह शिवसेनेचे कार्यकर्ते

रमेश शेळके (रा.पाहेगाव, ता. जालना)

यांचा असल्याचे पोलिसांनी सांगितले.

मिळाली. मोटारीत भस्मसात झालेल्या

मृतदेहाचा हाडाचा सापळा आढळला.

उघडकीस आली.

घटनास्थळी

सापडलेल्या