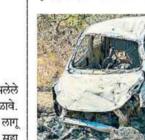

सोमवारी दिली. नियोजन समितीच्या सभागृहात २०२१-२२ या वर्षासाठी जिल्हा नियोजनच्या प्रारूप

जालना, ता. ८ : सेवली-नागापूर

रस्त्यावरील दरीत खन करून मोटारीसह मृतदेह पेटविल्याची घटना सोमवारी

पाकिटातील कागदपत्रांवरून हा

जळालेला मृतदेह शिवसेनेचे कार्यकर्ते

रमेश शेळके (रा.पाहेगाव, ता. जालना)

यांचा असल्याचे पोलिसांनी सांगितले.

मिळाली. मोटारीत भस्मसात झालेल्या

मृतदेहाचा हाडाचा सापळा आढळला.

उघडकीस आली.

घटनास्थळी

सापडलेल्या

सोमवारी १२० हाती गावकऱ्यांनी विकासाची किल्ली लक्षवेधी ठरली. त्यात डिग्रसवाणीचा

जालनाः सेवली-नागापूर रस्त्याच्या दरीत जाळलेली मोटार.