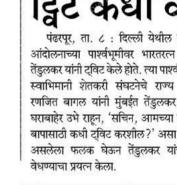

# 'शेतकरी बापासाठी ट्विट कधी करशील?

रणजित बागल

+

COMMYYKK

DIN: 00089984

पंढरपूर, ता. ८ : दिल्ली येथील शेतकरी आंदोलनाच्या पार्श्वभूमीवर भारतरत्न सचिन तेंडलकर यांनी टविट केले होते. त्या पार्श्वभूमीवर स्वाभिमानी शेतकरी संघटनेचे राज्य प्रवक्ते रणजित बागल यांनी मुंबईत तेंडुलकर यांच्या घराबाहेर उभे राहून, 'सचिन, आमच्या शेतकरी बापासाठी कधी ट्विट करशील?' असा मजकूर असलेला फलक घेऊन तेंडुलकर यांचे लक्ष