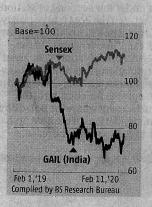

GAIL (India)'s expected perfo

December qua

by a rebound segment's pe

improved in

ment, leading

6 per cent sur

on Tuesday. M

ments, inclu

petroleum ga

carbons, also

improvement

segment, cont cent to GAIL's

seen subdued

over the previ

the firm had

quantities of a

market in a

environment.

segment sav

almost 2x sequ

While prof

The natur

chemicals,

## **GAIL on strong foo**

Risk-reward in favour, with most negatives priced in

NG AHEAD OF IRCTC'S 03

s have come off 10 per cent this week. ts 03 results on Thursday, Analysts say 50 per cent rally over the past the stock is trading at 74x its trailing arnings. This factors in the positives, n for disappointment.