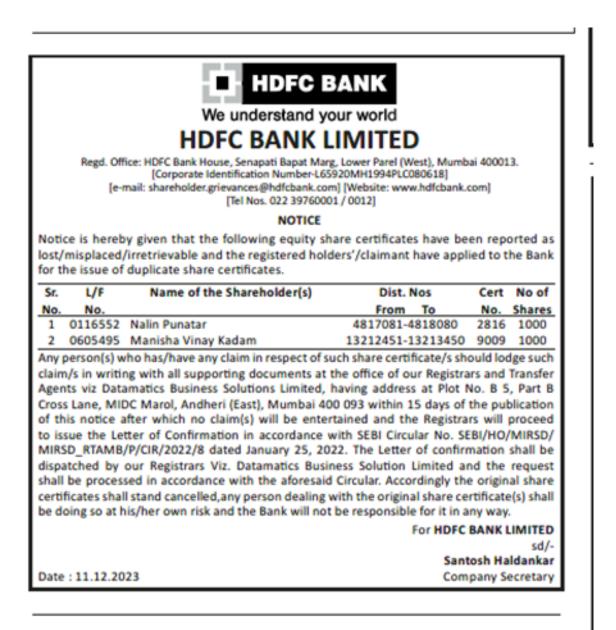

## Sub: Notice for loss/misplacement of share certificates

We wish to inform you that we have made an advertisement for loss/misplacement of share certificates in the edition dated December 12, 2023 of The Free Press Journal and its Marathi translation in Navshakti. The paper clipping of the above two advertisements is enclosed herewith with a request to display the same on your website and inform the Members in general not to deal with the concerned share certificates.

Mumbai 400 051

Scrip Symbol: HDFCBANK

In accordance with SEBI Circular No. SEBI/HO/MIRSD/MIRSD\_RTAMB/P/CIR/2022/8 dated January 25, 2022, we shall issue the Letter of Confirmation with probable date as December 28, 2023 provided no claim(s) in writing supported by the valid documents are received by the Bank / Registrar till December 27, 2023. The Letter of confirmation shall be dispatched by our Registrars Viz. Datamatics Business Solution Limited and the request shall be processed in accordance with the aforesaid Circular.

Yours truly,

For HDFC Bank Limited

Santosh Haldankar Company Secretary

Encl.: as above

6

THE FREE PRESS JOURNAL www.freepressjournal.in MUMBAI | TUESDAY | DECEMBER 12, 2023