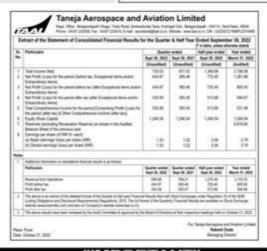

### ಯುನೈಟೆಡ್ ಬ್ರೂವೆರೀಸ್ ಲಿಮಿಟೆಡ್

bagery edio 34, 's OD BURST, OCHO TAD, GAZOF KON, OS, ICHTH K 080-4085000 Fax 080-22211964 22229488

| NOCH INCOME                                                            |                                                                                                                                                                                                                                                                                                                                                                                                                                                                                                                                                                                                                                                                                                                                                                                                                                                                                                                                                                                                                                                                                                                                                                                                                                                                                                                                                                                                                                                                                                                                                                                                                                                                                                                                                                                                                                                                                                                                                                                                                                                                                                                                |                                    |                                   | 100000                               | . Bug dastecture                     |                                        | VISTALLION                                                             | 2 1000000000000000000000000000000000000 |   |
|------------------------------------------------------------------------|--------------------------------------------------------------------------------------------------------------------------------------------------------------------------------------------------------------------------------------------------------------------------------------------------------------------------------------------------------------------------------------------------------------------------------------------------------------------------------------------------------------------------------------------------------------------------------------------------------------------------------------------------------------------------------------------------------------------------------------------------------------------------------------------------------------------------------------------------------------------------------------------------------------------------------------------------------------------------------------------------------------------------------------------------------------------------------------------------------------------------------------------------------------------------------------------------------------------------------------------------------------------------------------------------------------------------------------------------------------------------------------------------------------------------------------------------------------------------------------------------------------------------------------------------------------------------------------------------------------------------------------------------------------------------------------------------------------------------------------------------------------------------------------------------------------------------------------------------------------------------------------------------------------------------------------------------------------------------------------------------------------------------------------------------------------------------------------------------------------------------------|------------------------------------|-----------------------------------|--------------------------------------|--------------------------------------|----------------------------------------|------------------------------------------------------------------------|-----------------------------------------|---|
| Second                                                                 | € pinted diregio wells                                                                                                                                                                                                                                                                                                                                                                                                                                                                                                                                                                                                                                                                                                                                                                                                                                                                                                                                                                                                                                                                                                                                                                                                                                                                                                                                                                                                                                                                                                                                                                                                                                                                                                                                                                                                                                                                                                                                                                                                                                                                                                         |                                    |                                   | per subface web                      |                                      | CRF WILL                               | GIRRAN                                                                 | £,6514                                  |   |
|                                                                        | 30 Kgudf,<br>2002                                                                                                                                                                                                                                                                                                                                                                                                                                                                                                                                                                                                                                                                                                                                                                                                                                                                                                                                                                                                                                                                                                                                                                                                                                                                                                                                                                                                                                                                                                                                                                                                                                                                                                                                                                                                                                                                                                                                                                                                                                                                                                              | 36 said.<br>2022                   | 30 figurer<br>2021                | 30 figurof.<br>2022                  | 30 fignorf,<br>2021                  | 6.71 (CBIOFF),<br>2022                 | 3443373                                                                | 30 figural.<br>2022                     | 1 |
|                                                                        | was wigo was wigo was wigo was sings was wigo was word                                                                                                                                                                                                                                                                                                                                                                                                                                                                                                                                                                                                                                                                                                                                                                                                                                                                                                                                                                                                                                                                                                                                                                                                                                                                                                                                                                                                                                                                                                                                                                                                                                                                                                                                                                                                                                                                                                                                                                                                                                                                         |                                    |                                   | solet wheel                          | *                                    |                                        |                                                                        |                                         |   |
| t. cont. mack.<br>prof<br>wdaysodost microne                           | MT.STRLA   1,000 5.16,000 3.25,007 6.05,014 5.05,027 13,06,753 circ   1,06,753 | 1.67.222<br>129                    |                                   |                                      |                                      |                                        |                                                                        |                                         |   |
| rrif nases                                                             | 3,47,875                                                                                                                                                                                                                                                                                                                                                                                                                                                                                                                                                                                                                                                                                                                                                                                                                                                                                                                                                                                                                                                                                                                                                                                                                                                                                                                                                                                                                                                                                                                                                                                                                                                                                                                                                                                                                                                                                                                                                                                                                                                                                                                       | 5,75,402                           | 3,29,391                          | 6,86,477                             | 3,84,899                             | 13,11,741                              | ryf acade                                                              | 3,67,361                                | - |
| 2 Dani somusiny,<br>bet<br>wd.grandvati solivoorie<br>LAB Open somosne | 34,114<br>(407)<br>23,787                                                                                                                                                                                                                                                                                                                                                                                                                                                                                                                                                                                                                                                                                                                                                                                                                                                                                                                                                                                                                                                                                                                                                                                                                                                                                                                                                                                                                                                                                                                                                                                                                                                                                                                                                                                                                                                                                                                                                                                                                                                                                                      | 29,460<br>(960)<br>28,600          | 19.315<br>(1.347)<br>17.948       | 53,574<br>(1,267)<br>52,367          | 30,694<br>(2,561)<br>26,543          | 83,938<br>95,5105<br>77,428            | 2. Days bilmostir,<br>per<br>videpastrati astropino<br>per pilmostra   | 24,306<br>(407)<br>23,898               |   |
| USO HOUSE<br>MINEN BEING<br>USO WORNELSEAD BEING<br>SOR SENDERS ONE    | 1,431<br>(70)<br>(6,194)<br>18,045                                                                                                                                                                                                                                                                                                                                                                                                                                                                                                                                                                                                                                                                                                                                                                                                                                                                                                                                                                                                                                                                                                                                                                                                                                                                                                                                                                                                                                                                                                                                                                                                                                                                                                                                                                                                                                                                                                                                                                                                                                                                                             | 1,036<br>(83)<br>(7,845)<br>21,765 | 455<br>(473)<br>(6.672)<br>18.578 | 2,467<br>(182)<br>(14,842)<br>38,768 | 1,064<br>(850)<br>(13,135)<br>15,238 | 2,966<br>(1,476)<br>(29,627)<br>49,299 | sate young<br>arrest digns;<br>sate solvebeams digns;<br>and salms and | 1,416<br>(265)<br>(6,594)<br>16,885     |   |

|                                                                      |                           |                           |                             |                             | THE CONTRACTOR              | ***                         |
|----------------------------------------------------------------------|---------------------------|---------------------------|-----------------------------|-----------------------------|-----------------------------|-----------------------------|
| Crossive                                                             | 5,0                       | NAME OF PERSONS AND       | - sper fact                 | DBL AQU                     |                             |                             |
| M400170                                                              | 30 figural.<br>2022       | 36 tuef.<br>2921          | 30 Agoust.<br>2021          | 30 figurer,<br>2022         | 30 Figure,<br>2021          | 2023<br>(1) 83/04A          |
|                                                                      | solvent wroget            | witer wright              | starf scupt                 | widt shipt                  | wish whigh                  | which whole                 |
| 1 GOVERNOUS INDICATOR  WESTERNOUS INDICATOR                          | 1.67.222<br>129           | 5.16.874<br>734           | 3,28,579<br>194             | 6.86,096<br>(M)             | 5,93,154<br>1,582           | 13.09.404                   |
| LAS WORKS                                                            | 3,67,381                  | 5,19,608                  | 3,29,473                    | 6,86,959                    | 5,94,736                    | 13,12,390                   |
| 2. Down Bilmsenr,<br>Der<br>Volgescher zebesche<br>NAS Down Bilmsenr | 24,305<br>(407)<br>23,898 | 29.396<br>(860)<br>28.534 | 19,290<br>(1,347)<br>17,543 | 53,701<br>(1,267)<br>52,434 | 30.677<br>(2.561)<br>26,126 | 64.080<br>(6.510)<br>37.570 |
| sat ecicle<br>stress digne,<br>uso scholocono digne                  | 1,416<br>(265)<br>(6,594) | 1,943<br>63<br>(7,846)    | 445<br>(473)<br>(8,972)     | 2,459<br>(182)<br>(14,842)  | 1,061<br>(850)<br>(13,120)  | 2,575<br>(1,478<br>(39,627  |

|                                                                                                                                                        | 1000               | CONTRACTOR OF     | WOR AND            | #\$cast##          | our defined with    |                    |
|--------------------------------------------------------------------------------------------------------------------------------------------------------|--------------------|-------------------|--------------------|--------------------|---------------------|--------------------|
| Crostino                                                                                                                                               | 36 Ağoudf.<br>3922 | 39 suest,<br>3922 | 34 figura.<br>3931 | 30 Algour.<br>3022 | 38 figurer.<br>2828 | 31 sthofr.<br>2021 |
|                                                                                                                                                        | will wright        | wan wydz          | with whigh         | nan suda           | wow when            | WOM Whole          |
| 1 9000                                                                                                                                                 |                    |                   |                    |                    |                     |                    |
| (in thoughted vendouses not say day)                                                                                                                   | 3,67,075           | 5,16,402          | 3,29,301           | 8,86,477           | 5,94,509            | 13,11,741          |
| (A) THE WOOLD                                                                                                                                          | 1,431              | 1,036             | 455                | 2,467              | 1,064               | 2,966              |
| SALICAMITOS LAQ MONOD                                                                                                                                  | 3,68,506           | 5,20,438          | 3,29,846           | 8,88,944           | 5,95,573            | 13,14,707          |
| 2 dunys                                                                                                                                                |                    |                   | 1000               |                    |                     |                    |
| (a) unifolded altergreen dig                                                                                                                           | :90,417            | 1.33,207          | 62,906             | 2.23,624           | 1,14,453            | 2,71,394           |
| ф скоиром инфиня вироном ф                                                                                                                             | 1,578              | 3,527             | 5,330              | 5,105              | 9,578               | 19.562             |
| (d) gravagas funno son, sousing sais non                                                                                                               | 12001              | 203               | ****               | (831)              | 1 2333              | 1000               |
| adogny son sojstogi udotalne                                                                                                                           | (2,410)            | (912)             | 582                | (3.322)            | 2,549               | 2,289              |
| (d) nature attacks spirit areas about                                                                                                                  | 1,99,120           | 2,75,737          | 1,86,772           | 4,74,857           | 3,40,088            | 7.28,548           |
| (N) theod Businers of spillure (male e spillure)                                                                                                       | 9.422              | 9,491             | 10,156             | 18,913             | 18,635              | 38,379             |
| © mart direct dig                                                                                                                                      | 4,462              | 5,379             | 3,251              | 9,841              | 6.118               | 13,567             |
| (g) meno zigno                                                                                                                                         | 99                 | 83<br>5,753       | 473                | 182                | 859                 | 1,479              |
| (N) notes and sales notes and aligner                                                                                                                  | 5,198              | 66,468            | 5,564              | 10,951             | 11,079              | 21,691             |
| 6) stiple digital                                                                                                                                      | 42,575             |                   | 43,832             | 1,09,043           | 76,986              | 1,88,500           |
| LAS EGING                                                                                                                                              | 3,50,461           | 4,96,723          | 3,18,868           | 3,49,194           | 1,80,345            | 12,65,418          |
| 1 wollow starts sad                                                                                                                                    | 18,045             | 21,795            | 10,978             | 39,750             | 15,228              | 49,289             |
| A don't digno                                                                                                                                          | 4 200              | 0.00              | 4 440              | 77.00              | 11,22               | 45.440             |
| (A) pgs sur                                                                                                                                            | 4,336<br>290       | 5,754             | 3,442              | 10,090             | 4,601               | 13,159             |
| (b) mirange sot sam(§rise)                                                                                                                             | 290                | (217)             | (529)              | 73                 | (522)               | (871)              |
| LAQ \$04 digree                                                                                                                                        | 4,626              | 5,537             | 2,913              | 10,163             | 4,079               | 12,788             |
| A widdely sterrit over                                                                                                                                 | 13,419             | 16,168            | 8,045              | 29,587             | 11,149              | 36,501             |
| ಪ್ರತಿಗ್ರೀಯದ ಉಭಿನವೇಗುತ್ತಿದ್ದ ಪಾರ್ ಮನವ ರಾಭಗದ (ನಿಕ್ಕಗಳ)<br>ಮೂರ್ ವರ್ಷಕಾರಿಕೊಂಡಿಗೆ<br>ಮಂದರ ಅವಧೀಗಳ ಬರು ಅಥವಾ ಸಕ್ಕೆಕೆ ಹಿಲಂಗಳನ್ನು<br>ಮಾರ್ ಅವಧೀಗಳ ಸಂಪ್ರಕ್ಕೆಗಳನ್ನು | 1,542              | (1,067)           | 571                | .25                | 307                 | 80                 |
| drift squa and atmicine)                                                                                                                               | (286)              | 269               | (144)              | (19)               | (85)                | (20)               |
| LAG test start watch/reg. strine tige                                                                                                                  | 854                | (798)             | 427                | 36                 | 252                 | 60                 |
| T. LAU KING WINGS WEDGE/ ENERT                                                                                                                         | 14,273             | 15,378            | 1,492              | 29,643             | (11,401)            | 36,561             |
| है द्वार अर कहुत केया क्यारांग (हुर 1 दशकाय केयर साथ वर्ष)<br>है पहर कहुत                                                                              | 2,644              | 2,644             | 2,644              | 2,644              | 2,644               | 2,644<br>3,90,667  |
| 16. Ha went thron not (reg) dia.                                                                                                                       |                    |                   |                    |                    |                     |                    |
| (a) attack                                                                                                                                             | 5.08               | 8.11              | 3.06               | 11.19              | 4.22                | 13.81              |
| 86 monocaes                                                                                                                                            | 5.06               | 6.11              | 3.06               | 11.19              | 4.22                | 13.81              |