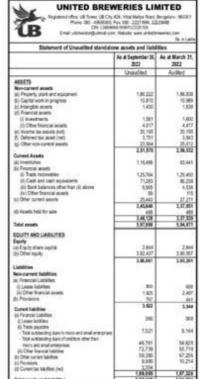

## ಯುನೈಟೆಡ್ ಬ್ರೂವೆರೀಸ್ ಲಿಮಿಟೆಡ್

| arkstrigs (rg_port wellerst) will stoke direkthood mile) |                 |                |  |  |  |  |
|----------------------------------------------------------|-----------------|----------------|--|--|--|--|
|                                                          | to defect, 2022 | S street, 2023 |  |  |  |  |
|                                                          |                 | no word        |  |  |  |  |
|                                                          | tion sign       |                |  |  |  |  |
|                                                          | MOST WYSE       | HOST WIGHT     |  |  |  |  |
| MOOR                                                     |                 |                |  |  |  |  |
| raging office Auto                                       |                 |                |  |  |  |  |
| Mile was me common                                       | 1,86,222        | 1,86,636       |  |  |  |  |
| BISGUIDAL LIBRY NONE                                     | 10,810          | 10,98          |  |  |  |  |
| Stintant synt.<br>Stanen spins                           | 1,430           | 1/0            |  |  |  |  |
| Bassey                                                   | 1.000           | 2.400          |  |  |  |  |
| MY said almosts spaying                                  | 1,581           | 1,60           |  |  |  |  |
| MONE BUT HAVE ITEM                                       | 20,195          | 20.19          |  |  |  |  |
| (Emissio for synk (tige)                                 | 3.781           | 3.94           |  |  |  |  |
| groups and oge busides.                                  | 23.964          | 25.0%          |  |  |  |  |
|                                                          | 2,31,316        | 13033          |  |  |  |  |
| mg wyno                                                  | 231,0119        |                |  |  |  |  |
| DERDE AUSDAN                                             | 1,16,466        | 93.461         |  |  |  |  |
| Signess sens                                             |                 |                |  |  |  |  |
| Balancia codwa make                                      | 1,25,764        | 1,25,45        |  |  |  |  |
| Birto bil pyr spore.                                     | 71,280          | 9629           |  |  |  |  |
| Him drain if his dated tape have                         |                 | 4.53           |  |  |  |  |
| 50 set avent gare:                                       | 16              | 86             |  |  |  |  |
| Marchet and mark                                         | 25.843          | 27,27          |  |  |  |  |
| 4 -6 5 - 5                                               | 3,45,640        | 3,37,89        |  |  |  |  |
| distant uses system                                      | 400             | 46             |  |  |  |  |
|                                                          | 3,46,528        | 3,37,538       |  |  |  |  |
| rrd alue                                                 | 5,37,696        | 1,04,075       |  |  |  |  |
| eg/ pig no siono                                         |                 |                |  |  |  |  |
| mgs.                                                     |                 |                |  |  |  |  |
| Meet do user                                             | 2546            | 2.64           |  |  |  |  |
|                                                          | 3.62,627        | 33035          |  |  |  |  |
| 00 cet will                                              |                 |                |  |  |  |  |
| me kuono                                                 | 1,00,001        | 1,81,31        |  |  |  |  |
| mil ugit motione:                                        |                 |                |  |  |  |  |
| Witness too some                                         |                 |                |  |  |  |  |
| Oncer Jenill                                             | 100             | 900            |  |  |  |  |
| START BOWN THATANET                                      | 6,025           | 246            |  |  |  |  |
| Biamenne                                                 | 797             | - 40           |  |  |  |  |
|                                                          | 1,522           | 154            |  |  |  |  |
| rad on evene                                             | 5,900           |                |  |  |  |  |
| MICHE BUUDE                                              |                 | 1000           |  |  |  |  |
| () rogt more:                                            | 360             | 36             |  |  |  |  |
| (Stades objective)                                       |                 |                |  |  |  |  |
| - say day, by content us; second far                     | 7,025           | 3,144          |  |  |  |  |
| - Tet the repend determined                              | 975500          | 1000           |  |  |  |  |
| raf memma mel                                            | 46,761          | 54,025         |  |  |  |  |
| (R) said                                                 | 72,739          | 56,719         |  |  |  |  |
| Direct and moreover                                      | 19,380          | 67.29          |  |  |  |  |
| Businero                                                 | 9,380           | 102%           |  |  |  |  |
| (d) Current tax liabilities (net)                        | 2,954           |                |  |  |  |  |
|                                                          | 1,99,295        | 1,97,326       |  |  |  |  |
| SALL BASI KING PROPERTY IN                               | 5.87,698        | 5,94,071       |  |  |  |  |