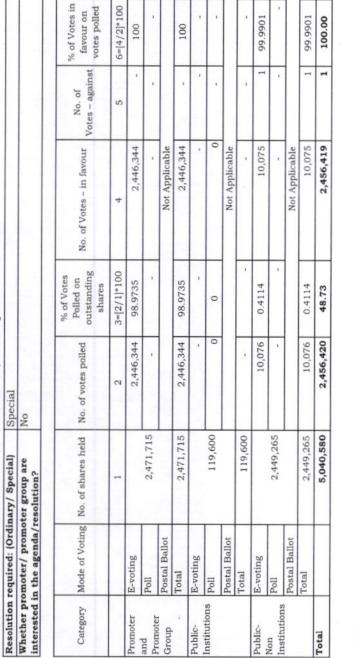

## To consider and adopt the Audited Financial Statements of the Company for the financial year ended March 31, 2020, together with the Reports of the Directors and Auditors thereon. Resolution 1

| Whether promoter group are interested in the agenda/resolution?         No. of Votes         No. of Votes – in favour         No. of Votes – in favour on against on against on shares polled on shares beild shares.         % of Votes – in favour on against on against on against on shares beild shares.         No. of votes – in favour on against on                                                                                  | Resolution                                                                                                                                                                                                                                                                                                                                                                                                                                                                                                                                                                                                                                                                                                                                                                                                                                                                                                                                                                                                                                                                                                                                                                                                                                                                                                                                                                                                                                                                                                                                                                                                                                                                                                                                                                                                                                                                                                                                                                                                                                                                                                                     | Resolution required: (Ordinary/ Special) | nary/ Special)              | Ordinary            |                                         |                          |                              |                                            |                                          |
|--------------------------------------------------------------------------------------------------------------------------------------------------------------------------------------------------------------------------------------------------------------------------------------------------------------------------------------------------------------------------------------------------------------------------------------------------------------------------------------------------------------------------------------------------------------------------------------------------------------------------------------------------------------------------------------------------------------------------------------------------------------------------------------------------------------------------------------------------------------------------------------------------------------------------------------------------------------------------------------------------------------------------------------------------------------------------------------------------------------------------------------------------------------------------------------------------------------------------------------------------------------------------------------------------------------------------------------------------------------------------------------------------------------------------------------------------------------------------------------------------------------------------------------------------------------------------------------------------------------------------------------------------------------------------------------------------------------------------------------------------------------------------------------------------------------------------------------------------------------------------------------------------------------------------------------------------------------------------------------------------------------------------------------------------------------------------------------------------------------------------------|--------------------------------------------------------------------------------------------------------------------------------------------------------------------------------------------------------------------------------------------------------------------------------------------------------------------------------------------------------------------------------------------------------------------------------------------------------------------------------------------------------------------------------------------------------------------------------------------------------------------------------------------------------------------------------------------------------------------------------------------------------------------------------------------------------------------------------------------------------------------------------------------------------------------------------------------------------------------------------------------------------------------------------------------------------------------------------------------------------------------------------------------------------------------------------------------------------------------------------------------------------------------------------------------------------------------------------------------------------------------------------------------------------------------------------------------------------------------------------------------------------------------------------------------------------------------------------------------------------------------------------------------------------------------------------------------------------------------------------------------------------------------------------------------------------------------------------------------------------------------------------------------------------------------------------------------------------------------------------------------------------------------------------------------------------------------------------------------------------------------------------|------------------------------------------|-----------------------------|---------------------|-----------------------------------------|--------------------------|------------------------------|--------------------------------------------|------------------------------------------|
| Mode of Voting   Mode   | Whether printerested i                                                                                                                                                                                                                                                                                                                                                                                                                                                                                                                                                                                                                                                                                                                                                                                                                                                                                                                                                                                                                                                                                                                                                                                                                                                                                                                                                                                                                                                                                                                                                                                                                                                                                                                                                                                                                                                                                                                                                                                                                                                                                                         | omoter/ promo<br>n the agenda/r          | ter group are<br>esolution? | No                  |                                         |                          |                              |                                            |                                          |
| Fr. E-voting                                                                                                                                                                                                                                                                                                                                                                                                                                                                                                                                                                                                                                                                                                                                                                                                                                                                                                                                                                                                                                                                                                                                                                                                                                                                                                                                                                                                                                                                                                                                                                                                                                                                                                                                                                                                                                                                                                                                                                                                                                                                                                                   | Category                                                                                                                                                                                                                                                                                                                                                                                                                                                                                                                                                                                                                                                                                                                                                                                                                                                                                                                                                                                                                                                                                                                                                                                                                                                                                                                                                                                                                                                                                                                                                                                                                                                                                                                                                                                                                                                                                                                                                                                                                                                                                                                       | Mode of Voting                           |                             | No. of votes polled | % of Votes Polled on outstanding shares | No. of Votes – in favour | No. of<br>Votes –<br>against | % of Votes in<br>favour on<br>votes polled | % of Votes<br>against on<br>votes polled |
| Froting E-voting Poll 2,471,715                                                                                                                                                                                                                                                                                                                                                                                                                                                                                                                                                                                                                                                                                                                                                                                                                                                                                                                                                                                                                                                                                                                                                                                                                                                                                                                                                                                                                                                                                                                                                                                                                                                                                                                                                                                                                                                                                                                                                                                                                                                                                                |                                                                                                                                                                                                                                                                                                                                                                                                                                                                                                                                                                                                                                                                                                                                                                                                                                                                                                                                                                                                                                                                                                                                                                                                                                                                                                                                                                                                                                                                                                                                                                                                                                                                                                                                                                                                                                                                                                                                                                                                                                                                                                                                |                                          | 1                           | 2                   | 3=[2/1]*100                             | 4                        | S                            | 6=[4/2]*100                                | 7=[5/2]*100                              |
| Fortal Ballot Fostal Ballot Forting Foll Fostal Ballot Fos | Promoter                                                                                                                                                                                                                                                                                                                                                                                                                                                                                                                                                                                                                                                                                                                                                                                                                                                                                                                                                                                                                                                                                                                                                                                                                                                                                                                                                                                                                                                                                                                                                                                                                                                                                                                                                                                                                                                                                                                                                                                                                                                                                                                       | E-voting                                 |                             | 2,446,344           | 98.9735                                 | 2,446,344                |                              | 100                                        |                                          |
| Fostal Ballot         Not Applicable         Not Applicable           Foundation         2,471,715         2,446,344         98.9735         2,446,344         - 100           Foundation         119,600                                                                                                                                                                                                                                                                                                                                                                                                                                                                                                                                                                                                                                                                                                                                                                                                                                                                                                                                                                                                                                                                                                                                                                                                                                                                                                                                                                                                                                                                                                                                                                                                                                                                                                                                                                                                                                                                                                                      | and                                                                                                                                                                                                                                                                                                                                                                                                                                                                                                                                                                                                                                                                                                                                                                                                                                                                                                                                                                                                                                                                                                                                                                                                                                                                                                                                                                                                                                                                                                                                                                                                                                                                                                                                                                                                                                                                                                                                                                                                                                                                                                                            | Poll                                     | 2,471,715                   |                     |                                         |                          |                              | 1                                          |                                          |
| re-boting         E-voting         2,471,715         2,446,344         98.9735         2,446,344         - 100         - 100         - 100         - 100         - 100         - 100         - 100         - 100         - 100         - 100         - 100         - 100         - 100         - 100         - 100         - 100         - 100         - 100         - 100         - 100         - 100         - 100         - 100         - 100         - 100         - 100         - 100         - 100         - 100         - 100         - 100         - 100         - 100         - 100         - 100         - 100         - 100         - 100         - 100         - 100         - 100         - 100         - 100         - 100         - 100         - 100         - 100         - 100         - 100         - 100         - 100         - 100         - 100         - 100         - 100         - 100         - 100         - 100         - 100         - 100         - 100         - 100         - 100         - 100         - 100         - 100         - 100         - 100         - 100         - 100         - 100         - 100         - 100         - 100         - 100         - 100         - 100         - 100         - 100         - 100         - 100         -                                                                                                                                                                                                                                                                                                                                                                                                                                                                                                                                                                                                                                                                                                                                                                                                                                       | Group                                                                                                                                                                                                                                                                                                                                                                                                                                                                                                                                                                                                                                                                                                                                                                                                                                                                                                                                                                                                                                                                                                                                                                                                                                                                                                                                                                                                                                                                                                                                                                                                                                                                                                                                                                                                                                                                                                                                                                                                                                                                                                                          | Postal Ballot                            |                             |                     |                                         | Not Applicable           |                              |                                            |                                          |
| tic-         E-voting         -         -         -         -         -         -         -         -         -         -         -         -         -         -         -         -         -         -         -         -         -         -         -         -         -         -         -         -         -         -         -         -         -         -         -         -         -         -         -         -         -         -         -         -         -         -         -         -         -         -         -         -         -         -         -         -         -         -         -         -         -         -         -         -         -         -         -         -         -         -         -         -         -         -         -         -         -         -         -         -         -         -         -         -         -         -         -         -         -         -         -         -         -         -         -         -         -         -         -         -         -         -         -         - <th< td=""><td></td><td>Total</td><td>2,471,715</td><td>2,446,344</td><td>98.9735</td><td>2,446,344</td><td></td><td>100</td><td>,</td></th<>                                                                                                                                                                                                                                                                                                                                                                                                                                                                                                                                                                                                                                                                                                                                                                                                                                                                            |                                                                                                                                                                                                                                                                                                                                                                                                                                                                                                                                                                                                                                                                                                                                                                                                                                                                                                                                                                                                                                                                                                                                                                                                                                                                                                                                                                                                                                                                                                                                                                                                                                                                                                                                                                                                                                                                                                                                                                                                                                                                                                                                | Total                                    | 2,471,715                   | 2,446,344           | 98.9735                                 | 2,446,344                |                              | 100                                        | ,                                        |
| tutions         Poll         119,600         -         -         -         -         -         -         -         -         -         -         -         -         -         -         -         -         -         -         -         -         -         -         -         -         -         -         -         -         -         -         -         -         -         -         -         -         -         -         -         -         -         -         -         -         -         -         -         -         -         -         -         -         -         -         -         -         -         -         -         -         -         -         -         -         -         -         -         -         -         -         -         -         -         -         -         -         -         -         -         -         -         -         -         -         -         -         -         -         -         -         -         -         -         -         -         -         -         -         -         -         -         -         -                                                                                                                                                                                                                                                                                                                                                                                                                                                                                                                                                                                                                                                                                                                                                                                                                                                                                                                                                                                                                     | Public-                                                                                                                                                                                                                                                                                                                                                                                                                                                                                                                                                                                                                                                                                                                                                                                                                                                                                                                                                                                                                                                                                                                                                                                                                                                                                                                                                                                                                                                                                                                                                                                                                                                                                                                                                                                                                                                                                                                                                                                                                                                                                                                        | E-voting                                 |                             |                     | 4                                       |                          |                              | 3                                          | •                                        |
| licated Ballot         Fostal Ballot         Not Applicable         Not Applicable           rotal         119,600         -         -         -         -         -         -         -         -         -         -         -         -         -         -         -         -         -         -         -         -         -         -         -         -         -         -         -         -         -         -         -         -         -         -         -         -         -         -         -         -         -         -         -         -         -         -         -         -         -         -         -         -         -         -         -         -         -         -         -         -         -         -         -         -         -         -         -         -         -         -         -         -         -         -         -         -         -         -         -         -         -         -         -         -         -         -         -         -         -         -         -         -         -         -         -         -         - <td>Institutions</td> <td>Poll</td> <td>119,600</td> <td>٠</td> <td></td> <td></td> <td>,</td> <td>1</td> <td></td>                                                                                                                                                                                                                                                                                                                                                                                                                                                                                                                                                                                                                                                                                                                                                                                                                                                                               | Institutions                                                                                                                                                                                                                                                                                                                                                                                                                                                                                                                                                                                                                                                                                                                                                                                                                                                                                                                                                                                                                                                                                                                                                                                                                                                                                                                                                                                                                                                                                                                                                                                                                                                                                                                                                                                                                                                                                                                                                                                                                                                                                                                   | Poll                                     | 119,600                     | ٠                   |                                         |                          | ,                            | 1                                          |                                          |
| Total         119,600         -         -         -         -         -         -         -         -         -         -         -         -         -         -         -         -         -         -         -         -         -         -         -         -         -         -         -         -         -         -         -         -         -         -         -         -         -         -         -         -         -         -         -         -         -         -         -         -         -         -         -         -         -         -         -         -         -         -         -         -         -         -         -         -         -         -         -         -         -         -         -         -         -         -         -         -         -         -         -         -         -         -         -         -         -         -         -         -         -         -         -         -         -         -         -         -         -         -         -         -         -         -         -         - <th< td=""><td></td><td>Postal Ballot</td><td></td><td></td><td></td><td>Not Applicable</td><td></td><td></td><td></td></th<>                                                                                                                                                                                                                                                                                                                                                                                                                                                                                                                                                                                                                                                                                                                                                                                                                                                                                            |                                                                                                                                                                                                                                                                                                                                                                                                                                                                                                                                                                                                                                                                                                                                                                                                                                                                                                                                                                                                                                                                                                                                                                                                                                                                                                                                                                                                                                                                                                                                                                                                                                                                                                                                                                                                                                                                                                                                                                                                                                                                                                                                | Postal Ballot                            |                             |                     |                                         | Not Applicable           |                              |                                            |                                          |
| ic.         E-voting         10,076         0.4114         0.4114         10,075         1         99.9901           tuttions         Poll         -         -         -         -         -         -         -         -         -         -         -         -         -         -         -         -         -         -         -         -         -         -         -         -         -         -         -         -         -         -         -         -         -         -         -         -         -         -         -         -         -         -         -         -         -         -         -         -         -         -         -         -         -         -         -         -         -         -         -         -         -         -         -         -         -         -         -         -         -         -         -         -         -         -         -         -         -         -         -         -         -         -         -         -         -         -         -         -         -         -         -         -         -         -<                                                                                                                                                                                                                                                                                                                                                                                                                                                                                                                                                                                                                                                                                                                                                                                                                                                                                                                                                                                                        |                                                                                                                                                                                                                                                                                                                                                                                                                                                                                                                                                                                                                                                                                                                                                                                                                                                                                                                                                                                                                                                                                                                                                                                                                                                                                                                                                                                                                                                                                                                                                                                                                                                                                                                                                                                                                                                                                                                                                                                                                                                                                                                                | Total                                    | 119,600                     |                     |                                         |                          | ·                            | ,                                          |                                          |
| Poll         2,449,265         -         -         -         -         -         -         -         -         -         -         -         -         -         -         -         -         -         -         -         -         -         -         -         -         -         -         -         -         -         -         -         -         -         -         -         -         -         -         -         -         -         -         -         -         -         -         -         -         -         -         -         -         -         -         -         -         -         -         -         -         -         -         -         -         -         -         -         -         -         -         -         -         -         -         -         -         -         -         -         -         -         -         -         -         -         -         -         -         -         -         -         -         -         -         -         -         -         -         -         -         -         -         -         - <t< td=""><td>Public-</td><td>E-voting</td><td></td><td>10,076</td><td>0.4114</td><td>10,075</td><td>1</td><td>1066.666</td><td>0.00</td></t<>                                                                                                                                                                                                                                                                                                                                                                                                                                                                                                                                                                                                                                                                                                                                                                                                                                                                          | Public-                                                                                                                                                                                                                                                                                                                                                                                                                                                                                                                                                                                                                                                                                                                                                                                                                                                                                                                                                                                                                                                                                                                                                                                                                                                                                                                                                                                                                                                                                                                                                                                                                                                                                                                                                                                                                                                                                                                                                                                                                                                                                                                        | E-voting                                 |                             | 10,076              | 0.4114                                  | 10,075                   | 1                            | 1066.666                                   | 0.00                                     |
| Postal Ballot         Not Applicable         Not Applicable           Total         2,449,265         10,076         0.4114         10,075         1         99,9901           5,040,580         2,456,420         48.7329         2,456,419         1         100                                                                                                                                                                                                                                                                                                                                                                                                                                                                                                                                                                                                                                                                                                                                                                                                                                                                                                                                                                                                                                                                                                                                                                                                                                                                                                                                                                                                                                                                                                                                                                                                                                                                                                                                                                                                                                                             | Non                                                                                                                                                                                                                                                                                                                                                                                                                                                                                                                                                                                                                                                                                                                                                                                                                                                                                                                                                                                                                                                                                                                                                                                                                                                                                                                                                                                                                                                                                                                                                                                                                                                                                                                                                                                                                                                                                                                                                                                                                                                                                                                            | Poll                                     | 2,449,265                   |                     | ,                                       |                          |                              | 1                                          |                                          |
| Total 2,449,265 10,076 0.4114 10,075 1 99.9901 5,040,580 2,456,420 48.7329 2,456,419 1 100                                                                                                                                                                                                                                                                                                                                                                                                                                                                                                                                                                                                                                                                                                                                                                                                                                                                                                                                                                                                                                                                                                                                                                                                                                                                                                                                                                                                                                                                                                                                                                                                                                                                                                                                                                                                                                                                                                                                                                                                                                     | e de la composition della comp | Postal Ballot                            |                             |                     |                                         | Not Applicable           |                              |                                            |                                          |
| 5,040,580 2,456,420 48.7329 2,456,419 1 100                                                                                                                                                                                                                                                                                                                                                                                                                                                                                                                                                                                                                                                                                                                                                                                                                                                                                                                                                                                                                                                                                                                                                                                                                                                                                                                                                                                                                                                                                                                                                                                                                                                                                                                                                                                                                                                                                                                                                                                                                                                                                    |                                                                                                                                                                                                                                                                                                                                                                                                                                                                                                                                                                                                                                                                                                                                                                                                                                                                                                                                                                                                                                                                                                                                                                                                                                                                                                                                                                                                                                                                                                                                                                                                                                                                                                                                                                                                                                                                                                                                                                                                                                                                                                                                | Total                                    | 2,449,265                   | 10,076              | 0.4114                                  | 10,075                   | 1                            |                                            | 0.00                                     |
|                                                                                                                                                                                                                                                                                                                                                                                                                                                                                                                                                                                                                                                                                                                                                                                                                                                                                                                                                                                                                                                                                                                                                                                                                                                                                                                                                                                                                                                                                                                                                                                                                                                                                                                                                                                                                                                                                                                                                                                                                                                                                                                                | Total                                                                                                                                                                                                                                                                                                                                                                                                                                                                                                                                                                                                                                                                                                                                                                                                                                                                                                                                                                                                                                                                                                                                                                                                                                                                                                                                                                                                                                                                                                                                                                                                                                                                                                                                                                                                                                                                                                                                                                                                                                                                                                                          |                                          | 5,040,580                   |                     | 48.7329                                 | 2,456,419                | 1                            |                                            | 0.                                       |