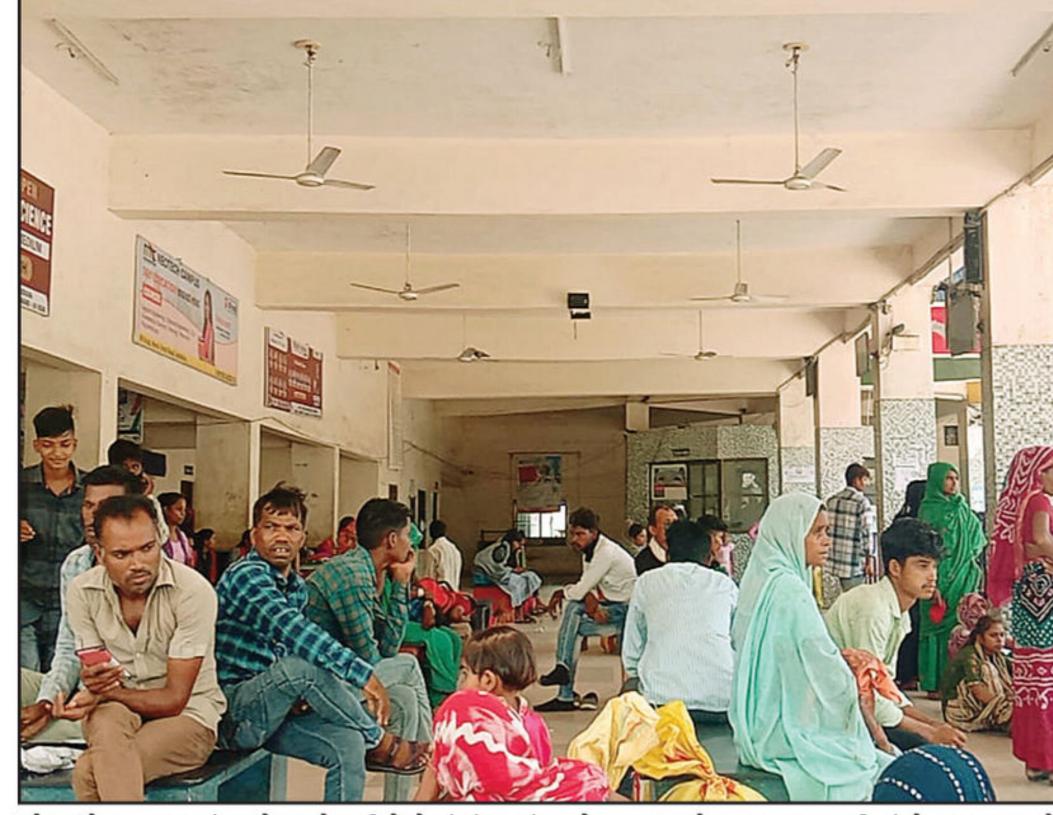

શુક્રવાર તા.૦૯ જૂન,૨૦૨૩

છોટાઉદેપુર નગરમાં આવેલા એસ ટી ડેપોમાં પંખા બંધ રહેતા મુસાફરો કાળઝાળ ગરમીમાં શેકાયા હતા. જેના કારણે મુસાફરોમાં તંત્ર સામે ભારે રોષ જોવા મળ્યો છે. (તસવીરઃવિવેક રાવલ)

સંજેલીના કુંભાર ફળિયામાં આવેલી આંગણવાડીના જર્જરિત મકાનથી બાળકોના જીવન સામે જોખમ સંજેલી, તા. ૮