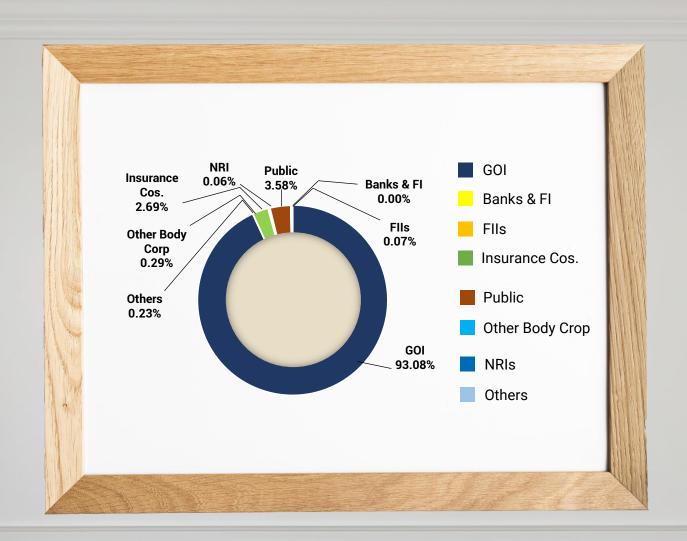

# **SHAREHOLDING PATTERN**

### As on 31st DEC'23

- Share Capital : ₹ 8680.94 Cr
- Shares of Central Bank of India are listed at BSE and NSE
- Equity Shares of Central Bank of India are part of NSE 500, BSE 500
   & BSE PSU indices