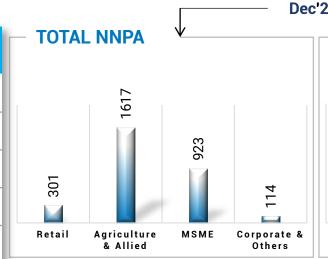

#### **SECTOR-WISE NPA CLASSIFICATION**

#### **NPA Classification: Sector-Wise**

| Particulars             | Dec'22 | Mar'23 | Jun'23 | Sep'23 | Dec'23 | Advances<br>(Dec'23) | TOTAL<br>NNPA | NNPA<br>% |
|-------------------------|--------|--------|--------|--------|--------|----------------------|---------------|-----------|
| Total NPA               | 18490  | 18386  | 10891  | 10666  | 10786  | 239646               | 2955          | 1.27      |
| Retail                  | 1492   | 1531   | 1293   | 841    | 831    | 68797                | 301           | 0.44      |
| Agriculture &<br>Allied | 4884   | 5039   | 3650   | 3125   | 3151   | 44654                | 1617          | 3.75      |
| MSME                    | 4036   | 4200   | 3167   | 2638   | 2684   | 46994                | 923           | 2.04      |
| Corporate &<br>Others   | 8078   | 7616   | 2781   | 4062   | 4120   | 79201                | 114           | 0.15      |