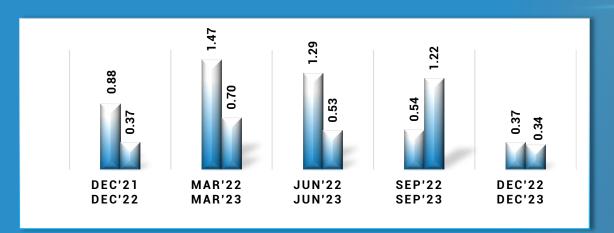

### **ASSET QUALITY TREND**

GROSS NPA %

■ NET NPA %

| Particulars    | Dec'22 | Mar'23 | Jun'23 | Sep'23 | Dec'23 |
|----------------|--------|--------|--------|--------|--------|
| Gross Advances | 208921 | 217779 | 219863 | 231032 | 239646 |
| Net Advances   | 194492 | 202984 | 212690 | 224030 | 231815 |
| Gross NPA      | 18490  | 18386  | 10891  | 10666  | 10786  |
| Net NPA        | 4061   | 3592   | 3718   | 3664   | 2956   |
| Gross NPA %    | 8.85   | 8.44   | 4.95   | 4.62   | 4.50   |
| Net NPA %      | 2.09   | 1.77   | 1.75   | 1.64   | 1.27   |