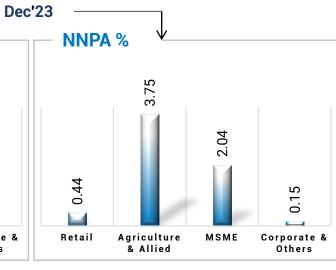

#### **SECTOR-WISE NPA CLASSIFICATION**

#### **NPA Classification: Sector-Wise**

| Particulars             | Dec'22 | Mar'23 | Jun'23 | Sep'23 | Dec'23 | Advances<br>(Dec'23) | TOTAL<br>NNPA | NNPA<br>% |
|-------------------------|--------|--------|--------|--------|--------|----------------------|---------------|-----------|
| Total NPA               | 18490  | 18386  | 10891  | 10666  | 10786  | 239646               | 2955          | 1.27      |
| Retail                  | 1492   | 1531   | 1293   | 841    | 831    | 68797                | 301           | 0.44      |
| Agriculture &<br>Allied | 4884   | 5039   | 3650   | 3125   | 3151   | 44654                | 1617          | 3.75      |
| MSME                    | 4036   | 4200   | 3167   | 2638   | 2684   | 46994                | 923           | 2.04      |
| Corporate &<br>Others   | 8078   | 7616   | 2781   | 4062   | 4120   | 79201                | 114           | 0.15      |