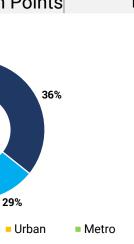

# PAN INDIA NETWORK OF BRANCHES

| As on 31st Dec'23                  |       |
|------------------------------------|-------|
| Total Branches                     | 4494  |
| Rural                              | 1605  |
| Semi Urban                         | 1329  |
| Urban                              | 769   |
| Metro                              | 791   |
| Total ATMs                         | 4083  |
| Total BC Outlets                   | 11207 |
| <b>Total Customer Touch Points</b> | 19784 |

29%

17%

Semi Urban

Rural

|                 | Western<br>Central | Northern | North<br>East | Eastern | Southern |
|-----------------|--------------------|----------|---------------|---------|----------|
| % Share         | 33.37%             | 27.44%   | 3.92%         | 20.83%  | 14.44%   |
| No. of Branches | 1500               | 1233     | 176           | 936     | 649      |