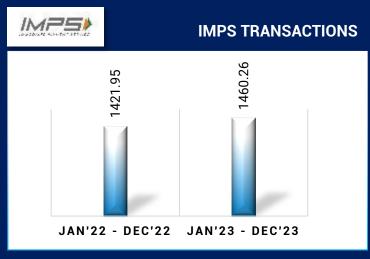

# **DIGITAL TRANSACTIONS & CUSTOMER TOUCH POINTS (2/2)**

JAN'22 - DEC'22 JAN'23 - DEC'23

TRANSACTIONS (in Lakhs)