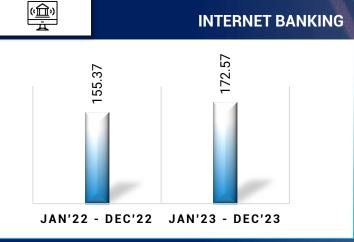

# **DIGITAL TRANSACTIONS & CUSTOMER TOUCH POINTS (2/2)**

JAN'22 - DEC'22 JAN'23 - DEC'23

TRANSACTIONS (in Lakhs)