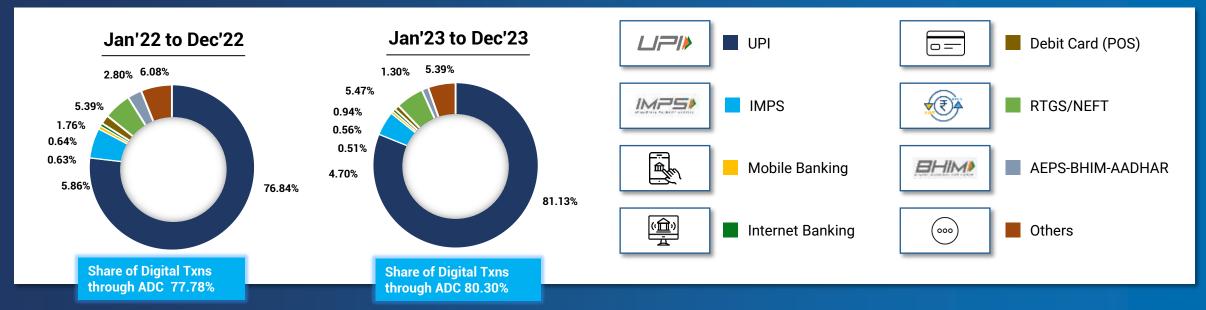

# **DIGITAL TRANSACTIONS & CUSTOMER TOUCH POINTS (1/2)**

# **DIGITAL TRANSACTIONS & CUSTOMER TOUCH POINTS (2/2)**

JAN'22 - DEC'22 JAN'23 - DEC'23

TRANSACTIONS (in Lakhs)