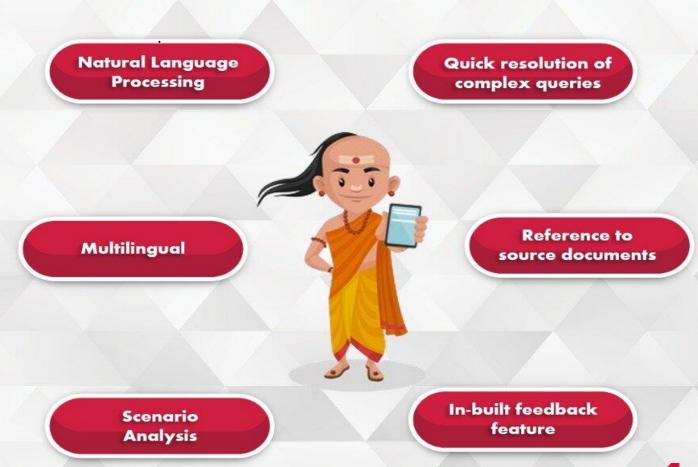

# **Central Chanakya**

Gen-Al based chatbot Redefining Bankers' access to information

Under "Central RISE", Bank's PMS Transformation program, the Bank has launched an employee facing Generative AI based chatbot equipped to interpret and address a wide array of queries from Bank policy and product documents.