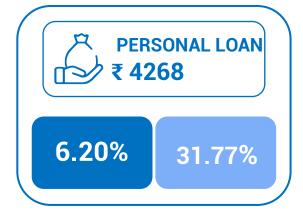

#### **NPA Classification: Retail Sector**

| Particulars                | Dec'22 | Mar'23 | Jun'23 | Sep'23 | Dec'23 | Advances<br>(Dec'23) | TOTAL<br>NNPA | NNPA<br>% |
|----------------------------|--------|--------|--------|--------|--------|----------------------|---------------|-----------|
| Total Retail<br>NPA        | 1492   | 1531   | 1293   | 841    | 831    | 68797                | 301           | 0.44      |
| Housing Loan               | 735    | 744    | 632    | 491    | 481    | 42193                | 193           | 0.46      |
| Vehicle Loan               | 69     | 73     | 63     | 50     | 53     | 3199                 | 21            | 0.66      |
| Education<br>Loan          | 359    | 358    | 294    | 103    | 111    | 4133                 | 16            | 0.40      |
| Other<br>Personal<br>Loans | 329    | 356    | 304    | 197    | 186    | 19272                | 71            | 0.37      |

### **DIVERSIFIED LOAN BOOK**

₹ in Cr

| SECTOR            | Amount |  |  |
|-------------------|--------|--|--|
| Housing Loan      | 42193  |  |  |
| Auto Loan         | 3199   |  |  |
| Personal Loan     | 4268   |  |  |
| Education Loan    | 4133   |  |  |
| Other Retail Loan | 15004  |  |  |
| Total Retail      | 68797  |  |  |
| Agriculture Loan  | 44654  |  |  |
| MSME Credit       | 46994  |  |  |
| Corporate Credit  | 79201  |  |  |
| Total Advance     | 239646 |  |  |