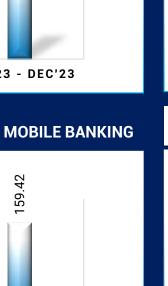

# **DIGITAL TRANSACTIONS & CUSTOMER TOUCH POINTS (2/2)**

JAN'22 - DEC'22 JAN'23 - DEC'23

TRANSACTIONS (in Lakhs)