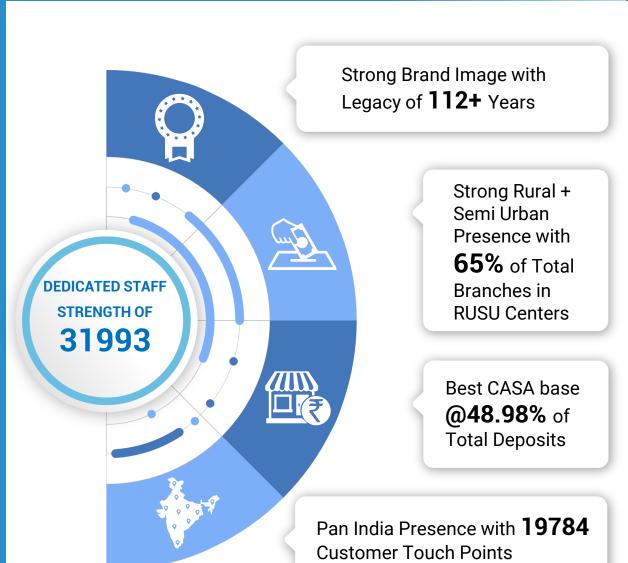

### **VALUES THAT SET US APART**

### **STRENGTHS**

# PAN INDIA NETWORK OF BRANCHES

| As on 31st Dec'23                  |       |
|------------------------------------|-------|
| Total Branches                     | 4494  |
| Rural                              | 1605  |
| Semi Urban                         | 1329  |
| Urban                              | 769   |
| Metro                              | 791   |
| Total ATMs                         | 4083  |
| Total BC Outlets                   | 11207 |
| <b>Total Customer Touch Points</b> | 19784 |