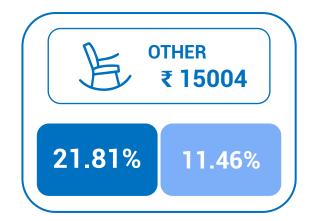

#### **NPA Classification: Retail Sector**

| Particulars                | Dec'22 | Mar'23 | Jun'23 | Sep'23 | Dec'23 | Advances<br>(Dec'23) | TOTAL<br>NNPA | NNPA<br>% |
|----------------------------|--------|--------|--------|--------|--------|----------------------|---------------|-----------|
| Total Retail<br>NPA        | 1492   | 1531   | 1293   | 841    | 831    | 68797                | 301           | 0.44      |
| Housing Loan               | 735    | 744    | 632    | 491    | 481    | 42193                | 193           | 0.46      |
| Vehicle Loan               | 69     | 73     | 63     | 50     | 53     | 3199                 | 21            | 0.66      |
| Education<br>Loan          | 359    | 358    | 294    | 103    | 111    | 4133                 | 16            | 0.40      |
| Other<br>Personal<br>Loans | 329    | 356    | 304    | 197    | 186    | 19272                | 71            | 0.37      |

### **DIVERSIFIED LOAN BOOK**

₹ in Cr

| SECTOR            | Amount |  |  |
|-------------------|--------|--|--|
| Housing Loan      | 42193  |  |  |
| Auto Loan         | 3199   |  |  |
| Personal Loan     | 4268   |  |  |
| Education Loan    | 4133   |  |  |
| Other Retail Loan | 15004  |  |  |
| Total Retail      | 68797  |  |  |
| Agriculture Loan  | 44654  |  |  |
| MSME Credit       | 46994  |  |  |
| Corporate Credit  | 79201  |  |  |
| Total Advance     | 239646 |  |  |