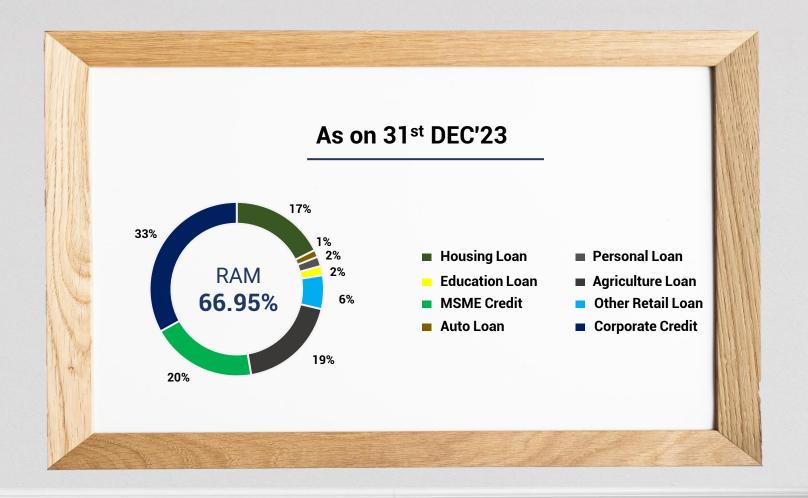

### **DIVERSIFIED LOAN BOOK**

₹ in Cr

| SECTOR            | Amount |  |  |
|-------------------|--------|--|--|
| Housing Loan      | 42193  |  |  |
| Auto Loan         | 3199   |  |  |
| Personal Loan     | 4268   |  |  |
| Education Loan    | 4133   |  |  |
| Other Retail Loan | 15004  |  |  |
| Total Retail      | 68797  |  |  |
| Agriculture Loan  | 44654  |  |  |
| MSME Credit       | 46994  |  |  |
| Corporate Credit  | 79201  |  |  |
| Total Advance     | 239646 |  |  |