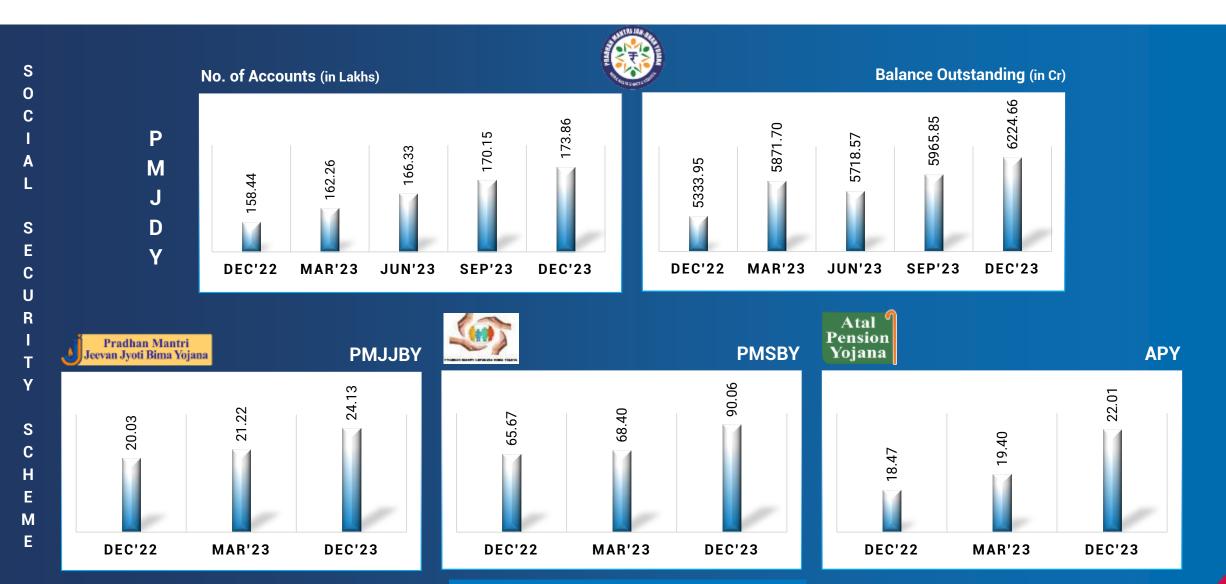

arket Place, De-Mat services and beyond Banking services shall be offered through App and Web interfaces for Retail and Corporate Customers.



### **Integrated Customer Care**

Bank is coming up with an Integrated Customer Care in the coming quarter. The customers shall be supported over multiple channels viz. Call, IVR, Chat, Chat-BoT, Voice BoT, Video Calling, Co-browsing etc. using Al & ML.

### **Integrations Platform**



This is the backbone of the digital channels which provides interconnectivity between various internal and external systems of the bank through APIs.

### **Collections Management**



To strengthen the Collections process, Bank is setting up Collections Call Centre including FOS. This service would be starting in the upcoming Quarter.

# **FINANCIAL INCLUSION**





# **CENTRAL BANK OF INDIA - GROUP**



### **Subsidiaries**

₹ in Cr

| Cent Bank Home Finance Ltd. (Unaudited)                                                                   | Central Bank of India | Particulars        | Nine Months Ended |           |
|-----------------------------------------------------------------------------------------------------------|-----------------------|--------------------|-------------------|-----------|
|                                                                                                           | Shareholding          | Particulars        | Dec'23            | Dec'22    |
| <ul><li>Engaged into Housing Finance Activity</li><li>Presence in 11 States through 24 Branches</li></ul> | 64.40%                | Total Income       | 119.76