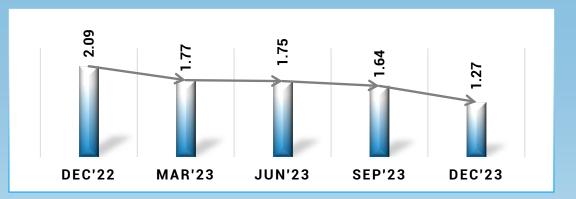

### **ASSET QUALITY TREND**

GROSS NPA %

■ NET NPA %

| Particulars    | Dec'22 | Mar'23 | Jun'23 | Sep'23 | Dec'23 |
|----------------|--------|--------|--------|--------|--------|
| Gross Advances | 208921 | 217779 | 219863 | 231032 | 239646 |
| Net Advances   | 194492 | 202984 | 212690 | 224030 | 231815 |
| Gross NPA      | 18490  | 18386  | 10891  | 10666  | 10786  |
| Net NPA        | 4061   | 3592   | 3718   | 3664   | 2956   |
| Gross NPA %    | 8.85   | 8.44   | 4.95   | 4.62   | 4.50   |
| Net NPA %      | 2.09   | 1.77   | 1.75   | 1.64   | 1.27   |