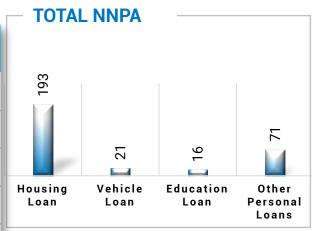

#### **NPA Classification: Retail Sector**

| Particulars                | Dec'22 | Mar'23 | Jun'23 | Sep'23 | Dec'23 | Advances<br>(Dec'23) | TOTAL<br>NNPA | NNPA<br>% |
|----------------------------|--------|--------|--------|--------|--------|----------------------|---------------|-----------|
| Total Retail<br>NPA        | 1492   | 1531   | 1293   | 841    | 831    | 68797                | 301           | 0.44      |
| Housing Loan               | 735    | 744    | 632    | 491    | 481    | 42193                | 193           | 0.46      |
| Vehicle Loan               | 69     | 73     | 63     | 50     | 53     | 3199                 | 21            | 0.66      |
| Education<br>Loan          | 359    | 358    | 294    | 103    | 111    | 4133                 | 16            | 0.40      |
| Other<br>Personal<br>Loans | 329    | 356    | 304    | 197    | 186    | 19272                | 71            | 0.37      |