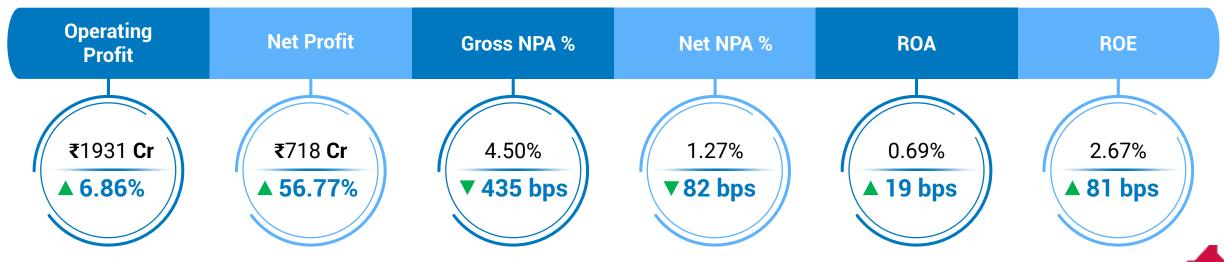

# **SUSTAINED HEADLINE NUMBERS (On Stand alone basis)**

|                                  | Year Ended | Quarte | r Ended | Growth     |
|----------------------------------|------------|--------|---------|------------|
| Particulars Particulars          | Mar'23-FY  | Dec'22 | Dec'23  | Y-o-Y      |
| Yield on Advances (%)            | 7.61       | 7.95   | 8.94    | 99 bps 🔒   |
| Yield on Investments (%)         | 6.26       | 6.36   | 6.40    | 4 bps      |
| Yield on Funds (%)               | 7.96       | 8.33   | 8.13    | (20 bps)   |
| Cost of Deposits (%)             | 3.92       | 3.89   | 4.72    | 83 bps 1   |
| Cost of Funds (%)                | 3.97       | 3.94   | 4.83    | 89 bps 🛕   |
| NIM (%)                          | 3.47       | 3.85   | 3.28    | (57 bps)   |
| NIM (%) (Excluding one off Item) | 3.35       | 3.56   | 3.25    | (31 bps)   |
| ROE (%) (Non-annualised)         | 6.42       | 1.86   | 2.67    | 81 bps 🔒   |
| Book Value of Share              | 29.32      | 28.64  | 31.37   | 9.53 %     |
| Credit Cost(%)                   | 1.80       | 1.72   | 1.26    | (46 bps)   |
| Cost to Income(%)                | 56.35      | 57.02  | 56.91   | (11 bps)   |
| Liquidity Coverage Ratio (%)     | 285.51     | 289.57 | 231.92  | 5765 bps 🤚 |
| Net Stable Funding Ratio (%)     | 161.50     | 163.58 | 155.00  | 858 bps 🤚  |
| Earning Per Share                | 1.82       | 1.16   | 2.01    | 173.28% 1  |
| ROA (%)                          | 0.44       | 0.50   | 0.69    | 19 bps 🔒   |

### **FINANCIALS AT A GLANCE**

| Particulars                                  |        | Quarter Ended |        |           |           |  |  |  |  |
|----------------------------------------------|--------|---------------|--------|-----------|-----------|--|--|--|--|
| Particulars                                  | Dec'22 | Sep'23        | Dec'23 | Y-o-Y (%) | Q-o-Q (%) |  |  |  |  |
| Total Interest Income                        | 6717   | 7351          | 7809   | 16.26     | 6.23      |  |  |  |  |
| Total Interest Expenses                      | 3432   | 4323          | 4657   | 35.69     | 7.73      |  |  |  |  |
| Net Interest Income                          | 3285   | 3028          | 3152   | (4.05)    | 4.10      |  |  |  |  |
| Net Interest Income (excluding one off item) | 3042   | 3028          | 3125   | 2.73      | 3.20      |  |  |  |  |
| Total Income                                 | 7636   | 8412          | 9139   | 19.68     | 8.64      |  |  |  |  |
| Total Expenditure                            | 5829   | 6882          | 7208   | 23.66     | 4.74      |  |  |  |  |
| Operating Profit                             | 1807   | 1530          | 1931   | 6.86      | 26.21     |  |  |  |  |
| Provisions                                   | 1349   | 925           | 1213   | (10.08)   | 31.14     |  |  |  |  |
| Net Profit                                   | 458    | 605           | 718    | 56.77     | 18.68     |  |  |  |  |

### **ASSET QUALITY TREND**

GROSS NPA %

■ NET NPA %

| Particulars    | Dec'22 | Mar'23 | Jun'23 | Sep'23 | Dec'23 |
|----------------|--------|--------|--------|--------|--------|
| Gross Advances | 208921 | 217779 | 219863 | 231032 | 239646 |
| Net Advances   | 194492 | 202984 | 212690 | 224030 | 231815 |
| Gross NPA      | 18490  | 18386  | 10891  | 10666  | 10786  |
| Net NPA        | 4061   | 3592   | 3718   | 3664   | 2956   |
| Gross NPA %    | 8.85   | 8.44   | 4.95   | 4.62   | 4.50   |
| Net NPA %      | 2.09   | 1.77   | 1.75   | 1.64   | 1.27   |