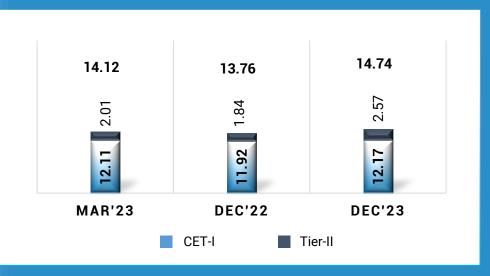

### **CAPITAL RATIOS**

### \* CRAR (BASEL recapitalization III) and Leverage Ratio are arrived at after considering the NPV of non-interest bearing bonds of the GOI subscribed to by the Bank.

#### **CAPITAL ADEQUACY RATIO\***