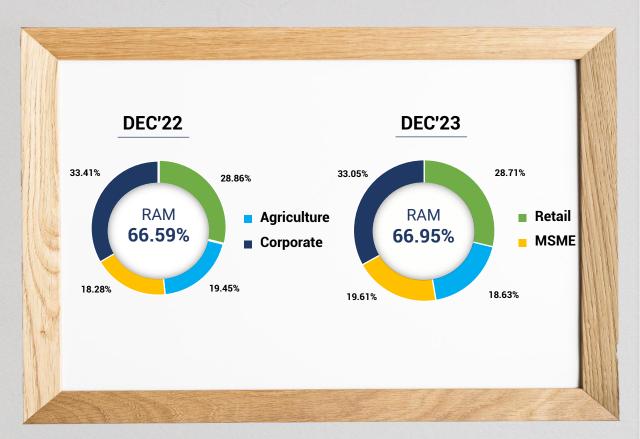

#### December'23 vis-a-vis December'22

### **BUSINESS ACROSS THE BOARD**

| -  |    |       |  |
|----|----|-------|--|
| ۶. | ın | C. P. |  |
|    |    | U     |  |

| PARTICULARS                                         | DEC'22 | DEC'23 | Y-o-Y Growth % |
|-----------------------------------------------------|--------|--------|----------------|
| Total Business                                      | 553768 | 617368 | 11.48          |
| Total Deposits<br>(Including Interbank<br>Deposits) | 344847 | 377722 | 9.53           |
| CASA Deposits                                       | 176081 | 184542 | 4.81           |
| CASA %                                              | 51.22  | 48.98  | (224 bps)      |
| Total Advances                                      | 208921 | 239646 | 14.71          |
| RAM                                                 | 139111 | 160445 | 15.34          |
| Corporate                                           | 69810  | 79201  | 13.45          |
| CD Ratio                                            | 60.77  | 63.60  | 283 bps        |

### **CREDIT PERFORMANCE**

| SECTOR                     | DEC'22 | DEC'23 | Y-o-Y Growth % |
|----------------------------|--------|--------|----------------|
| Retail                     | 60288  | 68797  | 14.11          |
| Agriculture                | 40641  | 44654  | 9.87           |
| MSME                       | 38182  | 46994  | 23.08          |
| RAM                        | 139111 | 160445 | 15.34          |
| Corporate                  | 69810  | 79201  | 13.45          |
| Gross Advance              | 208921 | 239646 | 14.71          |
| TOTAL Credit RWA           | 132227 | 151490 | 14.57          |
| CRWA % of<br>Gross Advance | 63.29  | 63.26  | (3 bps)        |