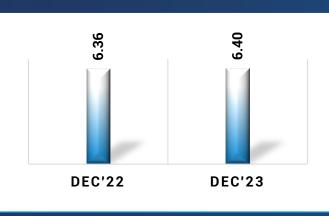

# YIELD ON INVESTMENT (Including Trading Profit)

| Particulars                                        | Dec'22<br>(QTR) | Dec'23<br>(QTR) |  |
|----------------------------------------------------|-----------------|-----------------|--|
| Aggregate Investment                               | 140383          | 153102          |  |
| Interest on Investment                             | 2200            | 2349            |  |
| Yield on Investment %                              | 6.36            | 6.40            |  |
| Profit on Sale of Investments                      | 40              | 151             |  |
| Profit on Exchange<br>Transaction                  | 88              | 55              |  |
| Dividend Income                                    | -               | 1               |  |
| Profit/Loss of Revaluation of Investment           | (31)            | (4)             |  |
| Yield on Investment<br>(Including Trading Profit)% | 6.40   6.7      |                 |  |
| M - Duration (AFS)                                 | 1.53            | 1.94            |  |
| 10 Year Bench Mark %                               | 7.33            | 7.18            |  |