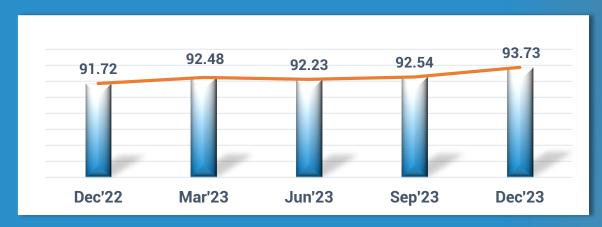

### **ASSET QUALITY TREND**

GROSS NPA %

■ NET NPA %

| Particulars    | Dec'22 | Mar'23 | Jun'23 | Sep'23 | Dec'23 |
|----------------|--------|--------|--------|--------|--------|
| Gross Advances | 208921 | 217779 | 219863 | 231032 | 239646 |
| Net Advances   | 194492 | 202984 | 212690 | 224030 | 231815 |
| Gross NPA      | 18490  | 18386  | 10891  | 10666  | 10786  |
| Net NPA        | 4061   | 3592   | 3718   | 3664   | 2956   |
| Gross NPA %    | 8.85   | 8.44   | 4.95   | 4.62   | 4.50   |
| Net NPA %      | 2.09   | 1.77   | 1.75   | 1.64   | 1.27   |