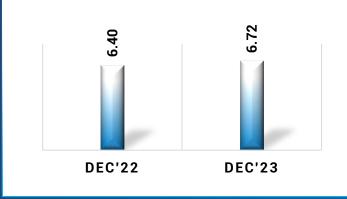

# YIELD ON INVESTMENT (Including Trading Profit)

| Particulars                                        | Dec'22<br>(QTR) | Dec'23<br>(QTR) |  |
|----------------------------------------------------|-----------------|-----------------|--|
| Aggregate Investment                               | 140383          | 153102          |  |
| Interest on Investment                             | 2200            | 2349            |  |
| Yield on Investment %                              | 6.36            | 6.40            |  |
| Profit on Sale of Investments                      | 40              | 151             |  |
| Profit on Exchange<br>Transaction                  | 88              | 55              |  |
| Dividend Income                                    | -               | 1               |  |
| Profit/Loss of Revaluation of Investment           | (31)            | (4)             |  |
| Yield on Investment<br>(Including Trading Profit)% | 6.40   6.7      |                 |  |
| M - Duration (AFS)                                 | 1.53            | 1.94            |  |
| 10 Year Bench Mark %                               | 7.33            | 7.18            |  |