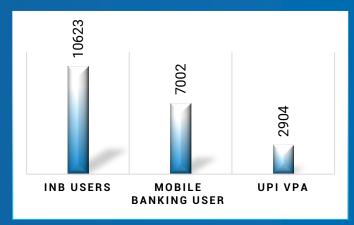

# **DIGITAL TRANSACTIONS & CUSTOMER TOUCH POINTS (1/2)**

### **PAYMENT ACCEPTANCE TOUCH POINTS**

### **OTHER TOUCH POINTS**

### **DIGITAL TOUCH POINTS (IN'000)**