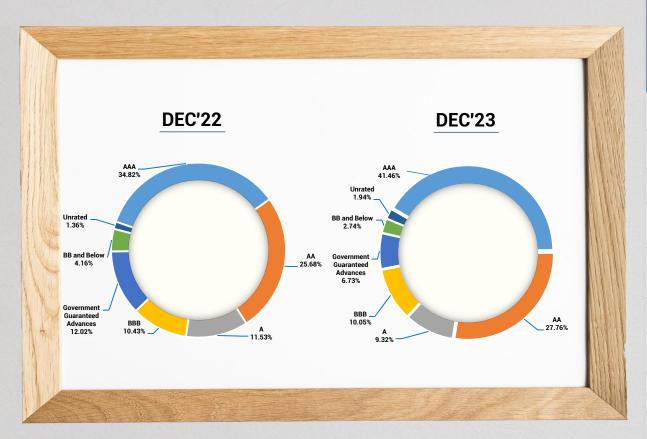

### **RATED STANDARD ADVANCES**

| INVESTMENT GRADE WISE<br>STANDARD ADVANCES<br>(FUND BASED)<br>(Rs 25 Crore and above) | DEC'22 | DEC'23 | Y-o-Y<br>(%) |
|---------------------------------------------------------------------------------------|--------|--------|--------------|
| AAA                                                                                   | 20781  | 31176  | 50.02        |
| AA                                                                                    | 15327  | 20873  | 36.18        |
| A                                                                                     | 6882   | 7005   | 1.79         |
| BBB<br>(Including CRE)                                                                | 6222   | 7556   | 21.44        |
| Government Guaranteed Advances                                                        | 7172   | 5056   | (29.50)      |
| Sub-Total                                                                             | 56384  | 71666  | 27.10        |
| BB and Below                                                                          | 2481   | 2057   | (17.09)      |
| Unrated                                                                               | 811    | 1459   | 79.90        |
| Total                                                                                 | 59676  | 75182  | 25.98        |