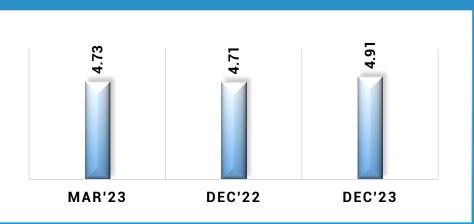

1                  | 8           | 100         | 53449       | 2618          | 53457       | 2718   | 1.13            |  |
| SMA 2                  | 12          | 119         | 61361       | 3521          | 61373       | 3640   | 1.52            |  |
| TOTAL                  | 64          | 1159        | 240743      | 13795         | 240807      | 14954  | 6.24            |  |

- Accounts of Rs. 2054 Cr are common between SMA and Restructured Accounts.
- Slippages in Dec'23 quarter out of SMA Book of Sep'23 were at Rs. 464 Crore.

### **CAPITAL RATIOS**





### \* CRAR (BASEL recapitalization III) and Leverage Ratio are arrived at after considering the NPV of non-interest bearing bonds of the GOI subscribed to by the Bank.

#### **CAPITAL ADEQUACY RATIO\***



#### **LEVERAGE RATIO\***





### **BUSINESS ACROSS THE BOARD**



| -  |    |       |  |
|----|----|-------|--|
| ۶. | ın | C. P. |  |
|    |    | U     |  |

| PARTICULARS                                         | DEC'22 | DEC'23 | Y-o-Y Growth % |
|-----------------------------------------------------|--------|--------|----------------|
| Total Business                                      | 553768 | 617368 | 11.48          |
| Total Deposits<br>(Including Interbank<br>Deposits) | 344847 | 377722 | 9.53           |
| CASA Deposits                                       | 176081 | 184542 | 4.81           |
| CASA %                                              | 51.22  | 48.98  | (224 bps)      |
| Total Advances                                      | 208921 | 239646 | 14.71          |
| RAM