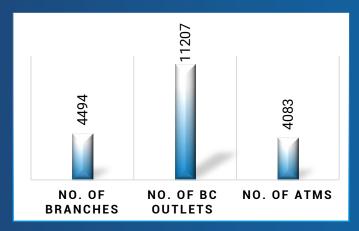

# PAN INDIA NETWORK OF BRANCHES

| As on 31st Dec'23                  |       |
|------------------------------------|-------|
| Total Branches                     | 4494  |
| Rural                              | 1605  |
| Semi Urban                         | 1329  |
| Urban                              | 769   |
| Metro                              | 791   |
| Total ATMs                         | 4083  |
| Total BC Outlets                   | 11207 |
| <b>Total Customer Touch Points</b> | 19784 |