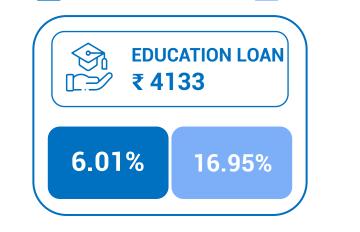

#### **NPA Classification: Retail Sector**

| Particulars                | Dec'22 | Mar'23 | Jun'23 | Sep'23 | Dec'23 | Advances<br>(Dec'23) | TOTAL<br>NNPA | NNPA<br>% |
|----------------------------|--------|--------|--------|--------|--------|----------------------|---------------|-----------|
| Total Retail<br>NPA        | 1492   | 1531   | 1293   | 841    | 831    | 68797                | 301           | 0.44      |
| Housing Loan               | 735    | 744    | 632    | 491    | 481    | 42193                | 193           | 0.46      |
| Vehicle Loan               | 69     | 73     | 63     | 50     | 53     | 3199                 | 21            | 0.66      |
| Education<br>Loan          | 359    | 358    | 294    | 103    | 111    | 4133                 | 16            | 0.40      |
| Other<br>Personal<br>Loans | 329    | 356    | 304    | 197    | 186    | 19272                | 71            | 0.37      |

### **DIVERSIFIED LOAN BOOK**

₹ in Cr

| SECTOR            | Amount |  |  |
|-------------------|--------|--|--|
| Housing Loan      | 42193  |  |  |
| Auto Loan         | 3199   |  |  |
| Personal Loan     | 4268   |  |  |
| Education Loan    | 4133   |  |  |
| Other Retail Loan | 15004  |  |  |
| Total Retail      | 68797  |  |  |
| Agriculture Loan  | 44654  |  |  |
| MSME Credit       | 46994  |  |  |
| Corporate Credit  | 79201  |  |  |
| Total Advance     | 239646 |  |  |