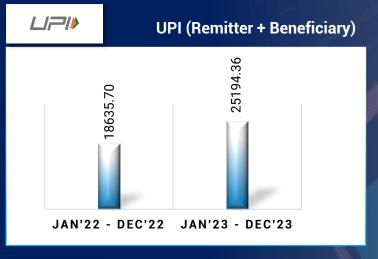

# **DIGITAL TRANSACTIONS & CUSTOMER TOUCH POINTS (2/2)**

JAN'22 - DEC'22 JAN'23 - DEC'23

TRANSACTIONS (in Lakhs)