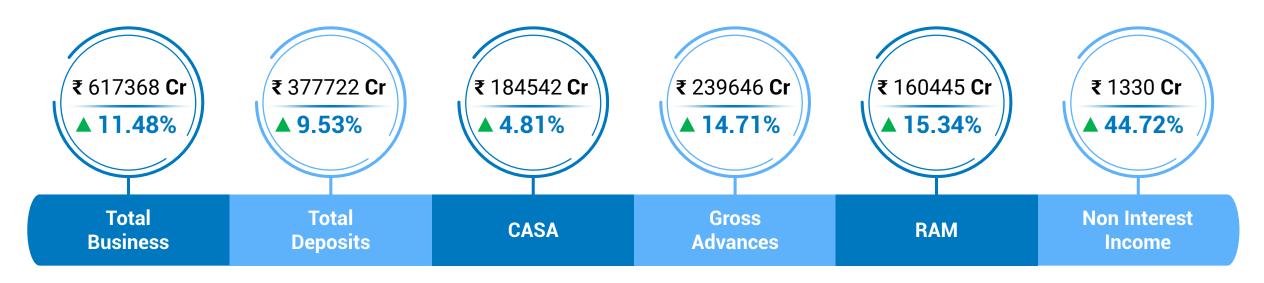

### **BUSINESS ACROSS THE BOARD**

| -  |    |       |  |
|----|----|-------|--|
| ۶. | ın | C. P. |  |
|    |    | U     |  |

| PARTICULARS                                         | DEC'22 | DEC'23 | Y-o-Y Growth % |
|-----------------------------------------------------|--------|--------|----------------|
| Total Business                                      | 553768 | 617368 | 11.48          |
| Total Deposits<br>(Including Interbank<br>Deposits) | 344847 | 377722 | 9.53           |
| CASA Deposits                                       | 176081 | 184542 | 4.81           |
| CASA %                                              | 51.22  | 48.98  | (224 bps)      |
| Total Advances                                      | 208921 | 239646 | 14.71          |
| RAM                                                 | 139111 | 160445 | 15.34          |
| Corporate                                           | 69810  | 79201  | 13.45          |
| CD Ratio                                            | 60.77  | 63.60  | 283 bps        |

### **DEPOSIT MIX**

| PARTICULARS            | DEC'22 | DEC'23 | Y-o-Y<br>Growth % |
|------------------------|--------|--------|-------------------|
| Current                | 16661  | 17457  | 4.78              |
| Savings                | 159420 | 167085 | 4.81              |
| Total CASA<br>Deposits | 176081 | 184542 | 4.81              |
| CASA %                 | 51.22  | 48.98  | (224 bps)         |
| Core Time Deposits     | 167690 | 192241 | 14.64             |
| Total Core Deposits    | 343771 | 376783 | 9.60              |
| Inter Bank Deposits    | 1076   | 939    | (12.73)           |
| Total Deposits         | 344847 | 377722 | 9.53              |

### **CREDIT PERFORMANCE**

| SECTOR                     | DEC'22 | DEC'23 | Y-o-Y Growth % |
|----------------------------|--------|--------|----------------|
| Retail                     | 60288  | 68797  | 14.11          |
| Agriculture                | 40641  | 44654  | 9.87           |
| MSME                       | 38182  | 46994  | 23.08          |
| RAM                        | 139111 | 160445 | 15.34          |
| Corporate                  | 69810  | 79201  | 13.45          |
| Gross Advance              | 208921 | 239646 | 14.71          |
| TOTAL Credit RWA           | 132227 | 151490 | 14.57          |
| CRWA % of<br>Gross Advance | 63.29  | 63.26  | (3 bps)        |