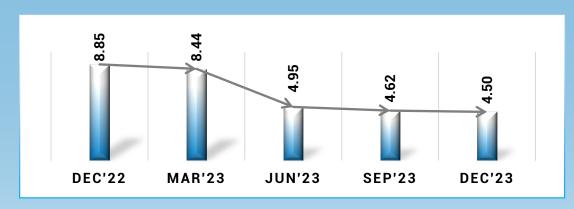

### **ASSET QUALITY TREND**

GROSS NPA %

■ NET NPA %

| Particulars    | Dec'22 | Mar'23 | Jun'23 | Sep'23 | Dec'23 |
|----------------|--------|--------|--------|--------|--------|
| Gross Advances | 208921 | 217779 | 219863 | 231032 | 239646 |
| Net Advances   | 194492 | 202984 | 212690 | 224030 | 231815 |
| Gross NPA      | 18490  | 18386  | 10891  | 10666  | 10786  |
| Net NPA        | 4061   | 3592   | 3718   | 3664   | 2956   |
| Gross NPA %    | 8.85   | 8.44   | 4.95   | 4.62   | 4.50   |
| Net NPA %      | 2.09   | 1.77   | 1.75   | 1.64   | 1.27   |

### **NPA MOVEMENT**

| Particulars                          | Dec'22 (QTR) | FY 22-23     | Sep'23 (QTR) | Dec'23 (QTR) | Dec'23<br>(9 months) |
|--------------------------------------|--------------|--------------|--------------|--------------|----------------------|
| Opening Gross NPAs                   | 19059        | 28156        | 10891        | 10666        | 18386                |
| Add: Slippage of PA to NPAs          | 636          | 3361         | 2544         | 643          | 3751                 |
| Increase in Balance of Existing NPAs | 14           | 715          | 133          | 107          | 380                  |
| Sub-Total                            | 650          | 4076         | 2677         | 750          | 4131                 |
| Less:                                | -            |              |              |              |                      |
| Up-gradation                         | 521          | 658          | 315          | 190          | 396                  |
| Recovery<br>(Including Sale to ARC)  | 620<br>(13)  | 2869<br>(13) | 513<br>(2)   | 393<br>(-)   | 1358<br>(2)          |
| Regular Write-off                    | 78           | 402          | 27           | 42           | 121                  |
| Technical Write-off                  | -            | 9856         | 2045         | -            | 9849                 |
| Other Recovery by<br>Adjustment      | -            | 61           | 2            | 5            | 7                    |
| Sub-Total                            | 1219         | 13846        | 2902         | 630          | 11731                |
| Gross NPAs                           | 18490        | 18386        | 10666        | 10786        | 10786                |
| % of Gross NPAs to Gross Advances    | 8.85         | 8.44         | 4.62         | 4.50         | 4.50                 |