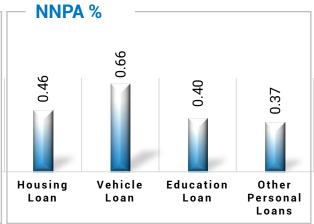

#### **NPA Classification: Retail Sector**

| Particulars                | Dec'22 | Mar'23 | Jun'23 | Sep'23 | Dec'23 | Advances<br>(Dec'23) | TOTAL<br>NNPA | NNPA<br>% |
|----------------------------|--------|--------|--------|--------|--------|----------------------|---------------|-----------|
| Total Retail<br>NPA        | 1492   | 1531   | 1293   | 841    | 831    | 68797                | 301           | 0.44      |
| Housing Loan               | 735    | 744    | 632    | 491    | 481    | 42193                | 193           | 0.46      |
| Vehicle Loan               | 69     | 73     | 63     | 50     | 53     | 3199                 | 21            | 0.66      |
| Education<br>Loan          | 359    | 358    | 294    | 103    | 111    | 4133                 | 16            | 0.40      |
| Other<br>Personal<br>Loans | 329    | 356    | 304    | 197    | 186    | 19272                | 71            | 0.37      |