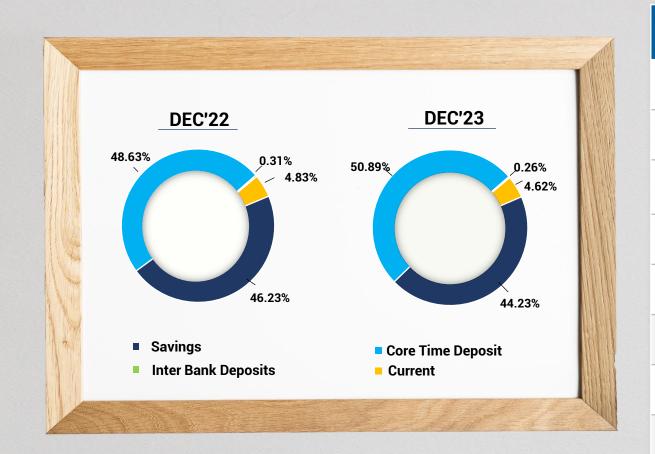

### **DEPOSIT MIX**

| PARTICULARS            | DEC'22 | DEC'23 | Y-o-Y<br>Growth % |
|------------------------|--------|--------|-------------------|
| Current                | 16661  | 17457  | 4.78              |
| Savings                | 159420 | 167085 | 4.81              |
| Total CASA<br>Deposits | 176081 | 184542 | 4.81              |
| CASA %                 | 51.22  | 48.98  | (224 bps)         |
| Core Time Deposits     | 167690 | 192241 | 14.64             |
| Total Core Deposits    | 343771 | 376783 | 9.60              |
| Inter Bank Deposits    | 1076   | 939    | (12.73)           |
| Total Deposits         | 344847 | 377722 | 9.53              |