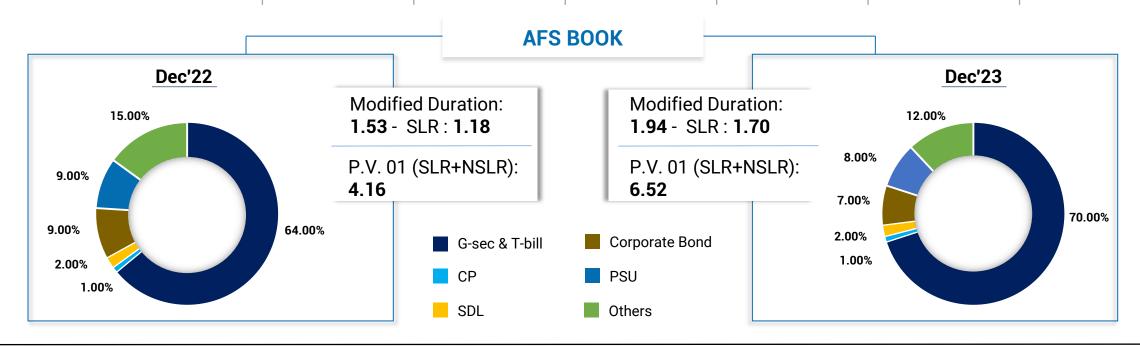

### **INVESTMENT PORTFOLIO**

| Particulars                   | Dec'22 | Dec'23 |
|-------------------------------|--------|--------|
| Govt. Securities              | 100560 | 115377 |
| Other Approved                | -      | -      |
| Shares                        | 2840   | 2676   |
| Debentures & Bonds            | 33340  | 31460  |
| Subsidiaries & Joint Ventures | 670    | 670    |
| Others                        | 2926   | 2872   |
| Total Investment In India     | 140336 | 153055 |
| Investment Outside India      | 47     | 47     |
| Grand Total                   | 140383 | 153102 |

#### TREASURY OPERATIONS

| TOTAL INVESTMENT BOOK |        | DEC'22 |       | DEC'23 |        |       |
|-----------------------|--------|--------|-------|--------|--------|-------|
| AGGREGATE INVESTMENT  | 140383 |        |       | 153102 |        |       |
| PORTFOLIO             | НТМ    | AFS    | HFT   | нтм    | AFS    | HFT   |
| INVESTMENT            | 106020 | 34112  | 251   | 112031 | 40628  | 443   |
| PERCENTAGE            | 75.52% | 24.30% | 0.18% | 73.17% | 26.54% | 0.29% |
| TOTAL SLR             |        | 100559 |       | 115377 |        |       |
| CATEGORY WISE         | 77923  | 22385  | 251   | 85914  | 29025  | 438   |