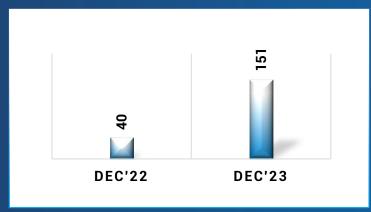

# YIELD ON INVESTMENT (Including Trading Profit)

| Particulars                                        | Dec'22<br>(QTR) | Dec'23<br>(QTR) |  |
|----------------------------------------------------|-----------------|-----------------|--|
| Aggregate Investment                               | 140383          | 153102          |  |
| Interest on Investment                             | 2200            | 2349            |  |
| Yield on Investment %                              | 6.36            | 6.40            |  |
| Profit on Sale of Investments                      | 40              | 151             |  |
| Profit on Exchange<br>Transaction                  | 88              | 55              |  |
| Dividend Income                                    | -               | 1               |  |
| Profit/Loss of Revaluation of Investment           | (31)            | (4)             |  |
| Yield on Investment<br>(Including Trading Profit)% | 6.40   6.7      |                 |  |
| M - Duration (AFS)                                 | 1.53            | 1.94            |  |
| 10 Year Bench Mark %                               | 7.33            | 7.18            |  |