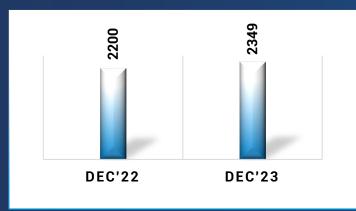

# YIELD ON INVESTMENT (Including Trading Profit)

| Particulars                                        | Dec'22<br>(QTR) | Dec'23<br>(QTR) |  |
|----------------------------------------------------|-----------------|-----------------|--|
| Aggregate Investment                               | 140383          | 153102          |  |
| Interest on Investment                             | 2200            | 2349            |  |
| Yield on Investment %                              | 6.36            | 6.40            |  |
| Profit on Sale of Investments                      | 40              | 151             |  |
| Profit on Exchange<br>Transaction                  | 88              | 55              |  |
| Dividend Income                                    | -               | 1               |  |
| Profit/Loss of Revaluation of Investment           | (31)            | (4)             |  |
| Yield on Investment<br>(Including Trading Profit)% | 6.40   6.7      |                 |  |
| M - Duration (AFS)                                 | 1.53            | 1.94            |  |
| 10 Year Bench Mark %                               | 7.33            | 7.18            |  |