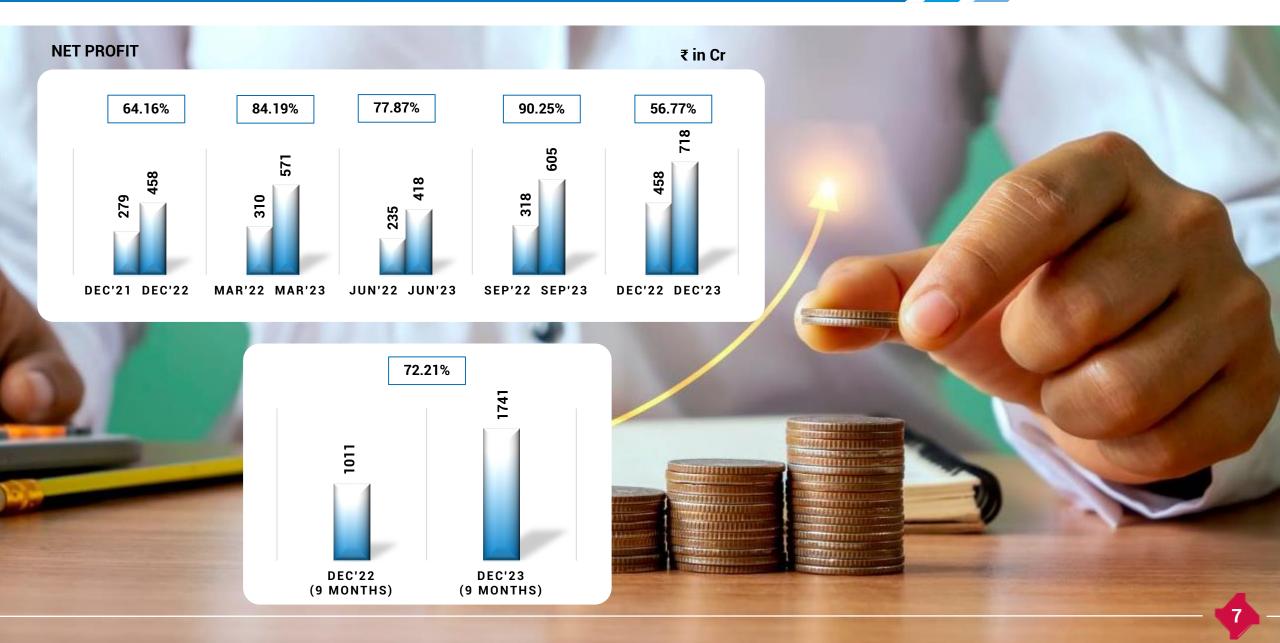

### **FINANCIALS AT A GLANCE**

| Particulars                                  |        | Quarter Ended |        |           |           |  |  |  |  |
|----------------------------------------------|--------|---------------|--------|-----------|-----------|--|--|--|--|
| Particulars                                  | Dec'22 | Sep'23        | Dec'23 | Y-o-Y (%) | Q-o-Q (%) |  |  |  |  |
| Total Interest Income                        | 6717   | 7351          | 7809   | 16.26     | 6.23      |  |  |  |  |
| Total Interest Expenses                      | 3432   | 4323          | 4657   | 35.69     | 7.73      |  |  |  |  |
| Net Interest Income                          | 3285   | 3028          | 3152   | (4.05)    | 4.10      |  |  |  |  |
| Net Interest Income (excluding one off item) | 3042   | 3028          | 3125   | 2.73      | 3.20      |  |  |  |  |
| Total Income                                 | 7636   | 8412          | 9139   | 19.68     | 8.64      |  |  |  |  |
| Total Expenditure                            | 5829   | 6882          | 7208   | 23.66     | 4.74      |  |  |  |  |
| Operating Profit                             | 1807   | 1530          | 1931   | 6.86      | 26.21     |  |  |  |  |
| Provisions                                   | 1349   | 925           | 1213   | (10.08)   | 31.14     |  |  |  |  |
| Net Profit                                   | 458    | 605           | 718    | 56.77     | 18.68     |  |  |  |  |