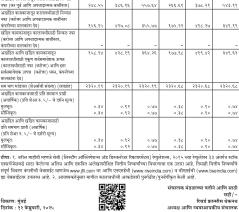

# Subject: Newspaper Advertisement – Financial Results for the quarter and nine months ended December 31, 2024.

## Dear Sir/ Madam,

Please find enclosed herewith the newspaper advertisement for the financial results of Jet Freight Logistics Limited for the quarter and nine months ended December 31, 2024, published in the following newspapers:

- 1. The Free Press Journal,
- 2. Navshakti

Kindly take it on your records.

Thanks & Regards,

For Jet Freight Logistics Limited,

Anmol Ashvin Patni Company Secretary & Compliance officer

> **REGD. OFFICE**: C-706, Pramukh Plaza, Cardinal Gracious Road, Opp. Holy Family Church, Chakala, Andheri East, Mumbai – 400099