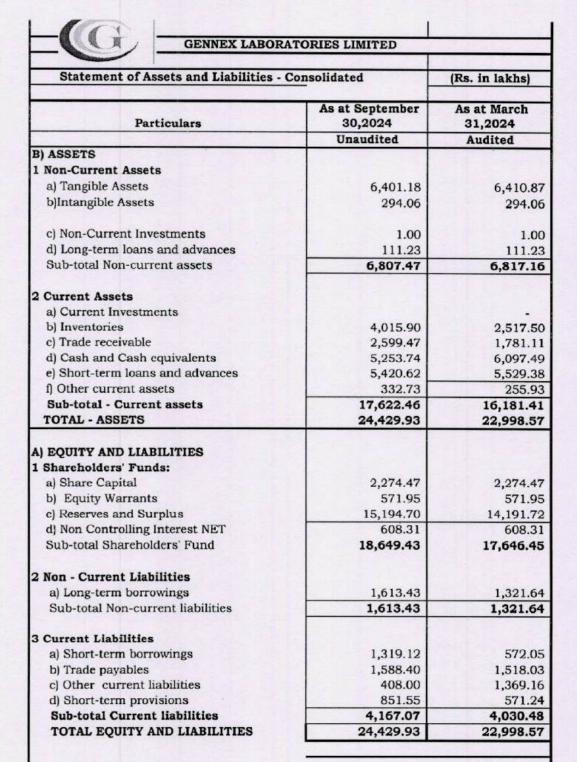

REGD. OFF: Survey #133, IDA Bollaram, Jinnaram mandal, Medak District - 502 325, Telanagan State, India. UNAUDITED FINANCIAL RESULTS FOR THE QUARTER/HALF YEAR ENDED 30TH SEPTEMBER, 2024 Tel. No.+91-40-67334400-30, Fax: +91-40-67334433, Email: info@gennexlab.com website: www.gennexlab.com

(All amounts in Rs.lakhs except EPES and Ratios) (Rs. in lakhs) Statement of Consolidated Unaudited Financial Results for the Quarter and Six months ended September 30, 2024 Year ended 31.03.2024 Half Year Ended Quarter Ended 30.09.2024 | 30.06.2024 | 30.09.2023 30.09.2023 30.09.2024 Particulars No. (Audited) (Unaudited) (Unaudited) (Unaudited) (Unaudited) (Unaudited) Income from Operations 8.671.44 5,987.07 3.406.78 1.757.94 3 154.89 2.832.18 (a) Revenue from Operations 59.80 429.63 63.18 3,469.96 (b) Other operating Income 9,162.03 6,416.70 3,338.02 3.078.68 1.817.74 Total Income from operations (net) 2 Expenses 5.788.05 3,891.13 1.835.13 888.54 (a) Cost of material consumed 2.088.93 1.802.20 (b) Purchases of stock-in-trade (c) Changes in inventories of finished goods, 902.82 -606.14 161.01 180.08 22.28 157.80 work in progress and stock-in-trade 779.48 307.60 478.93 420.93 233.51 191.71 229.22 (d) Employee benefit expense 45.29 78.38 156.70 151.37 111.41 (e) Finane Cost 236.78 95.03 73.17 103.45 (f) Depreciation and amortisation expense 870.01 674.95 303.76 469.79 400.22 7,512.85 (g) Other expenses 2,702.50 2,527.82 1.422.55 5,253.72 Total expenses 1,649.18 767.46 1.162.98 395.19 612.12 550.86 Profit(+)/Loss(-) from operations before exceptional items and tax (1-2) 3 Exceptional items 1.649.18 1,162.98 767 46 395.19 550.86 612.12 Profit(+)/Loss(-) before tax (3+4) Tax Expenses for earlier years -341.00 -160.00 175.94 -85.00 -88.64 -75.00 Current Tax Deferred tax -160.00 175.94 331.68 88.64 -75.00 -85.00 Net Movement in regulatory deferral account balances related to 10 profit or loss and the related deferred tax movement 1,317.50 591.52 465.86 306.55 1,002.98 537.12 Net Profit for the period from continuing operation (5-9) 1,317.50 591.52 306.55 1,002.98 465.86 537.12 12 Total profit(loss) for period Other comprehensive Income net of taxes 1.137.27 13 1,002.98 591.52 306.55 537.12 465.86 Net profit(loss) for period Profit Attributable to : 1.232.39 15 919.43 558.02 436.84 286.65 482.60 Owners of the parent 19.90 83.55 33.50 85.11 29.02 54.52 Non Controlling Interest Paid-up Equity Share Capital 15 2,274.47 1.766.43 2.274.47 1,766.43 2.274.47 2.274.47 (Face value Rs. 1 each Equity Share) Other Equity Earning Per Equity Share (EPS) (Face value of Rs 1 per Share) of Rs. 1 each | (not annualised) 0.54 0 32 0.21 0.19 0.16 0.61 0.16 0.40 0.33 0.21 (b) Diluted