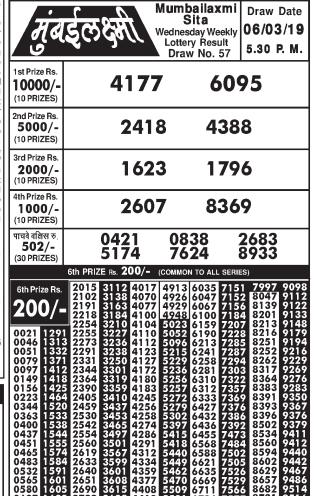

\* FOLLOWING NOS. ARE COMMON TO ALL SERIES \* PRIZE I 52763 1000/-20845 24425 28583 34535 49319 63478 73809 88698 11061 9000/-<u>36711</u> 3107 9080 3788 9086 0039 0089 2229 500/-6392 4049 4605 2787 5547 h PRIZE B 0470 3201 3295 3647 250/-5486 6479 6532 8614

5th PRIZE Rs. **120/-** (COMMON TO ALL SERIES) 
 0074
 1050
 1689
 2745
 3637
 4807
 5730
 7016
 8124
 8939
 0345
 1052
 2201
 2838
 3691
 4852
 5743
 7147
 8176
 9057
 0356
 1136
 2218
 3148
 3722
 4998
 5931
 7300
 8345
 9116
 0358
 1194
 2279
 3150
 3725
 5015
 5961
 7485
 8404
 9135
 0440
 1206
 2444
 3214
 3819
 5043
 6064
 7692
 8504
 9682
 0473
 1268
 2534
 3292
 3916
 5052
 6240
 7740
 8777
 9756
 0485
 1489
 2582
 3435
 3985
 5309
 6581
 7890
 8797
 9829
 0642
 1501
 2597
 3464
 4139
 5365
 6650
 7967
 8857
 9869
 0800
 1529
 2620
 3488
 4514
 5368
 66666
 8019
 8907
 9889
 1009
 1642
 <t 1009 1642 2713 3520 4710 5680 6735 8037 8928 9949

Confirm result with official Gazzet \* Issued by : Nagaland Govt.

| .   | 0680       | 55 2840      | 3712 45      | 03 5601        | 6814      | 605 87    | 74 9586        |
|-----|------------|--------------|--------------|----------------|-----------|-----------|----------------|
| ita |            | 61 2862      |              |                |           |           | 80 9647        |
| ırt |            | 70 2863      |              |                |           |           | 06 9682        |
| ed  | 0799 16    | 76 2879      | 3767 46      | 67 5645        | 6894      | 698 88    | 24 9688        |
| es  | 0815 17    | 19 2900      | 3772 46      | 99 5650        | 6900      | 701 88    | 95 9689        |
| hel | 0841       | 35 2914      | 3775 47      | 58 5679        | 6912      | 733 89    | 23 9694        |
| at  | 0850 17    | 58 2955      | 3789 47      | 92 5686        | 6947 7    | 752 89    | 36 9717        |
| Ã,  | 0906       | 70 2966      | 3850 47      | 98 5693        | 7024 7    |           | 58 9721        |
| ΰl  |            | 305 2975     |              |                |           |           | 75 9765        |
|     |            | 340 3000     |              |                |           |           | 78 9818        |
| for | 1101 18    | 352 3045     | 3918 48      | 39 5839        | 7091 7    |           | 81 9878        |
|     | 1120 18    | 356 3069     | 3950 48      | 49 5845        | 7118 7    | 847 89    | <u>99</u> 9890 |
| of  | 1228 18    | 365 3100     | 3978 48      | 53 5883        | 7122 7    |           | 17 9915        |
| in  | 1261 19    | 06 3105      | 4010 48      | 70 5925        | 7140 7    | 939 90    | 49 9947        |
| as  | 1288 20    | 00 3109      | 4015 48      | 82 5969        | 7148 7    | 992 90    | 63 9960        |
|     | Confirm re | esult with o | fficial Gazz | et \star Issue | d bv : Ar | unachal S | State Govt.    |