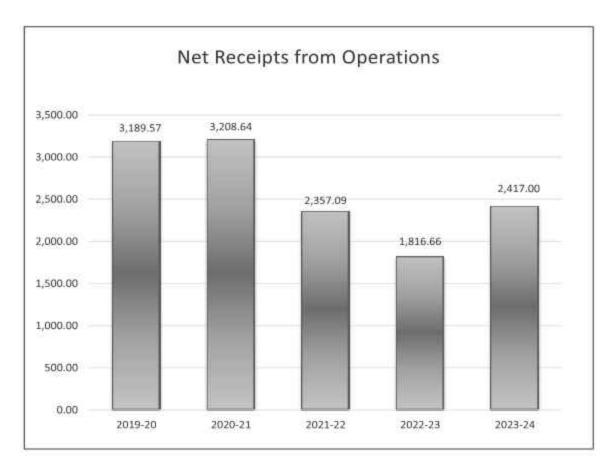

## 5 YEAR'S PERFORMANCE AT A GLANCE:

(Rs.in Lacs)

|                                                  |          | U V      |          |          | (Ks.in Lacs |
|--------------------------------------------------|----------|----------|----------|----------|-------------|
| FINANCIAL YEAR                                   | 2019-20* | 2020-21* | 2021-22* | 2022-23* | 2023-24*    |
| REVENUES:                                        |          |          |          |          |             |
| Gross Receipts from operations                   | 3189.57  | 3208.64  | 2357.09  | 1816.66  | 2417.00     |
| Other Income                                     | 162.49   | 251.50   | 352.77   | 369.85   | 436.99      |
| Total Income (Excluding GST)                     | 3352.05  | 3460.14  | 2709.86  | 2186.51  | 2853.99     |
| EXPENDITURE:                                     |          |          |          |          |             |
| Operating and Administrative<br>Expenses         | 2534.74  | 2616.00  | 1863.32  | 1471.72  | 2128.06     |
| Operating Profit (EBDTA)                         | 817.31   | 844.14   | 846.54   | 714.79   | 725.93      |
| Finance Cost                                     | 270.18   | 226.54   | 238.64   | 198.02   | 166.49      |
| Depreciation                                     | 101.52   | 82.51    | 57.00    | 49.80    | 38.81       |
| Exceptional items (Profit on sale of<br>Assets ) |          |          |          | 181.34   | 0.57        |
| PBT                                              | 445.61   | 535.09   | 550.89   | 648.31   | 521.20      |
| Tax                                              | 86.42    | 142.68   | 137.37   | 113.89   | -2.12       |
| PAT                                              | 359.19   | 392.41   | 413.53   | 534.42   | 523.32      |
| Other Comprehensive Income (Net of Tax)          | 14.81    | 5.81     | 32.83    | 19.41    | 9.88        |
| Total Comprehensive Income for the period        | 374.00   | 398.22   | 446.36   | 553.83   | 533.20      |
| Dividend per share proposed (Rs.)                | NIL      | NIL      | NIL      | NIL      | NIL         |