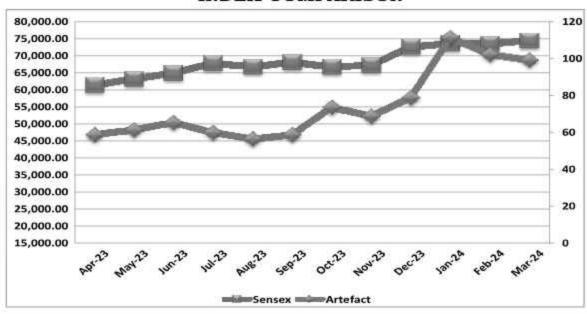

| 67,927.23 | 64,818.37 |
| Oct 2023 | 73.25      | 56.20                         | 13,32,806                    | 66,592.16 | 63,092.98 |
| Nov 2023 | 68.50      | 60.00                         | 6,89,325                     | 67,069.89 | 63,550.46 |
| Dec 2023 | 78.50      | 57.15                         | 14,48,331                    | 72,484.34 | 67,149.07 |
| Jan 2024 | 111.00     | 73.00                         | 23,75,200                    | 73,427.59 | 70,001.60 |
| Feb 2024 | 102.00     | 87.00                         | 7,38,402                     | 73,413.93 | 70,809.84 |
| Mar 2024 | 98.94      | 70.00                         | 5,92,144                     | 74,245.17 | 71,674.42 |

<sup>\*</sup> Source: www.bseindia.com

#### APPENDIX - B

#### INDEX COMPARISON





### APPENDIX C

### DISTRIBUTION OF EQUITY SHAREHOLDING AS ON 31st MARCH, 2024

| Category          | Number of<br>Shareholders<br>(#) | Total number<br>of Shareholders<br>(%) | Total number<br>of Shares for<br>Range | Total<br>number<br>of Shares<br>(%) |
|-------------------|----------------------------------|----------------------------------------|----------------------------------------|-------------------------------------|
| 1-500             | 4337                             | 84. 50                                 | 535696                                 | 7.36                                |
| 501 -1,000        | 408                              | 7.95                                   | 334960                                 | 4.61                                |
| 1,001