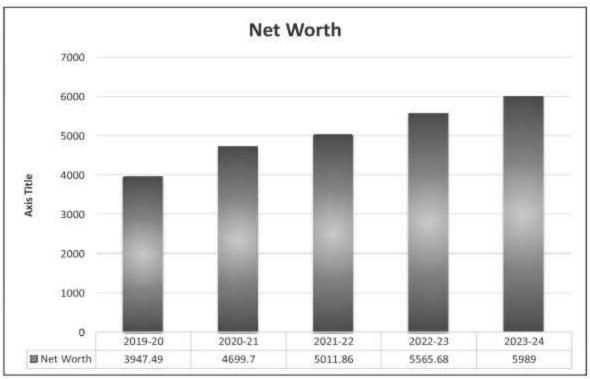

## BALANCE SHEET:

(Rs.in Lacs)

| FINANCIAL YEAR                                      | 2019-20*                                                                                                                                                                                                                                                                                                                                                                                                                                                                                                                                                                                                                                                                                                                                                                                                                                                                                                                                                                                                                                                                                                                                                                                                                                                                                                                                                                                                                                                                                                                                                                                                                                                                                                                                                                                                                                                                                                                                                                                                                                                                                                                       | 2020-21* | 2021-22* | 2022-23* | 2023-24* |
|-----------------------------------------------------|--------------------------------------------------------------------------------------------------------------------------------------------------------------------------------------------------------------------------------------------------------------------------------------------------------------------------------------------------------------------------------------------------------------------------------------------------------------------------------------------------------------------------------------------------------------------------------------------------------------------------------------------------------------------------------------------------------------------------------------------------------------------------------------------------------------------------------------------------------------------------------------------------------------------------------------------------------------------------------------------------------------------------------------------------------------------------------------------------------------------------------------------------------------------------------------------------------------------------------------------------------------------------------------------------------------------------------------------------------------------------------------------------------------------------------------------------------------------------------------------------------------------------------------------------------------------------------------------------------------------------------------------------------------------------------------------------------------------------------------------------------------------------------------------------------------------------------------------------------------------------------------------------------------------------------------------------------------------------------------------------------------------------------------------------------------------------------------------------------------------------------|----------|----------|----------|----------|
| ASSETS                                              |                                                                                                                                                                                                                                                                                                                                                                                                                                                                                                                                                                                                                                                                                                                                                                                                                                                                                                                                                                                                                                                                                                                                                                                                                                                                                                                                                                                                                                                                                                                                                                                                                                                                                                                                                                                                                                                                                                                                                                                                                                                                                                                                |          |          |          |          |
| Net Block- Fixed Asset-Own                          | 1703.55                                                                                                                                                                                                                                                                                                                                                                                                                                                                                                                                                                                                                                                                                                                                                                                                                                                                                                                                                                                                                                                                                                                                                                                                                                                                                                                                                                                                                                                                                                                                                                                                                                                                                                                                                                                                                                                                                                                                                                                                                                                                                                                        | 1627.97  | 1571.14  | 1181.64  | 1187.49  |
| Investments ( Incl. JVs)                            | 1290.00                                                                                                                                                                                                                                                                                                                                                                                                                                                                                                                                                                                                                                                                                                                                                                                                                                                                                                                                                                                                                                                                                                                                                                                                                                                                                                                                                                                                                                                                                                                                                                                                                                                                                                                                                                                                                                                                                                                                                                                                                                                                                                                        | 1315.59  | 1319.34  | 1306.00  | 1306.00  |
| Long Term Loans and Advances                        | Sander                                                                                                                                                                                                                                                                                                                                                                                                                                                                                                                                                                                                                                                                                                                                                                                                                                                                                                                                                                                                                                                                                                                                                                                                                                                                                                                                                                                                                                                                                                                                                                                                                                                                                                                                                                                                                                                                                                                                                                                                                                                                                                                         |          | 3315     | 578.60   | 31175    |
| Other Non-Current Assets                            | 28.33                                                                                                                                                                                                                                                                                                                                                                                                                                                                                                                                                                                                                                                                                                                                                                                                                                                                                                                                                                                                                                                                                                                                                                                                                                                                                                                                                                                                                                                                                                                                                                                                                                                                                                                                                                                                                                                                                                                                                                                                                                                                                                                          | 27.70    | 89.51    | 59.56    | 184.70   |
| Net Current Assets                                  | 2154.12                                                                                                                                                                                                                                                                                                                                                                                                                                                                                                                                                                                                                                                                                                                                                                                                                                                                                                                                                                                                                                                                                                                                                                                                                                                                                                                                                                                                                                                                                                                                                                                                                                                                                                                                                                                                                                                                                                                                                                                                                                                                                                                        | 3659.04  | 4066.12  | 4502.80  | 4545.42  |
| Miscellaneous Expenditure (to the extent not w/off) | Name of the last o |          |          |          | i-us     |
| TOTAL ASSETS                                        | 5176.00                                                                                                                                                                                                                                                                                                                                                                                                                                                                                                                                                                                                                                                                                                                                                                                                                                                                                                                                                                                                                                                                                                                                                                                                                                                                                                                                                                                                                                                                                                                                                                                                                                                                                                                                                                                                                                                                                                                                                                                                                                                                                                                        | 6630.30  | 7046.11  | 7050.00  | 7223.61  |
| LIABILITIES                                         |                                                                                                                                                                                                                                                                                                                                                                                                                                                                                                                                                                                                                                                                                                                                                                                                                                                                                                                                                                                                                                                                                                                                                                                                                                                                                                                                                                                                                                                                                                                                                                                                                                                                                                                                                                                                                                                                                                                                                                                                                                                                                                                                |          |          |          |          |
| Equity Share Capital                                | 580.00                                                                                                                                                                                                                                                                                                                                                                                                                                                                                                                                                                                                                                                                                                                                                                                                                                                                                                                                                                                                                                                                                                                                                                                                                                                                                                                                                                                                                                                                                                                                                                                                                                                                                                                                                                                                                                                                                                                                                                                                                                                                                                                         | 727.50   | 727.50   | 727.50   | 727.50   |
| Reserves & Surplus                                  | 3249.49                                                                                                                                                                                                                                                                                                                                                                                                                                                                                                                                                                                                                                                                                                                                                                                                                                                                                                                                                                                                                                                                                                                                                                                                                                                                                                                                                                                                                                                                                                                                                                                                                                                                                                                                                                                                                                                                                                                                                                                                                                                                                                                        | 3972.20  | 4284.36  | 4838.18  | 5201.45  |
| Application Money Pending Allotment                 | 118.00                                                                                                                                                                                                                                                                                                                                                                                                                                                                                                                                                                                                                                                                                                                                                                                                                                                                                                                                                                                                                                                                                                                                                                                                                                                                                                                                                                                                                                                                                                                                                                                                                                                                                                                                                                                                                                                                                                                                                                                                                                                                                                                         |          |          |          |          |
| Convertible Share Warrants                          | 12.000                                                                                                                                                                                                                                                                                                                                                                                                                                                                                                                                                                                                                                                                                                                                                                                                                                                                                                                                                                                                                                                                                                                                                                                                                                                                                                                                                                                                                                                                                                                                                                                                                                                                                                                                                                                                                                                                                                                                                                                                                                                                                                                         | 141.620  | 20025    | 20090    |          |
| TOTAL NET WORTH                                     | 3947.49                                                                                                                                                                                                                                                                                                                                                                                                                                                                                                                                                                                                                                                                                                                                                                                                                                                                                                                                                                                                                                                                                                                                                                                                                                                                                                                                                                                                                                                                                                                                                                                                                                                                                                                                                                                                                                                                                                                                                                                                                                                                                                                        | 4699.70  | 5011.86  | 5565.68  | 5928.95  |

## FINANCIAL RATIOS:

| PARTICULARS                                | 2020    | 2021    | 2022    | 2023    | 2024    |
|--------------------------------------------|---------|---------|---------|---------|---------|
| Operating Ratio                            | 25.62%  | 26.30%  | 35.91%  | 31.13%  | 42.41%  |
| PBIDT Ratio                                | 24.38%  | 24.40%  | 31.24%  | 40.98%  | 25.46%  |
| PBT Ratio                                  | 13.29%  | 16.68%  | 23.37%  | 35.69%  | 21.56%  |
| PAT Ratio                                  | 10.71%  | 11.34%  | 15.26%  | 24.44%  | 18.34%  |
| Net Worth                                  | 3947.49 | 4699.70 | 5011.86 | 5565.68 | 5928.95 |
| Return on Equity (PBT/Equity)              | 11.29%  | 11.39%  | 10.99%  | 11.65%  | 8.79%   |
| Interest Coverage Ratio                    | 3.02    | 3.12    | 3.11    | 4.05    | 4.44    |
| Debt Equity Ratio (Secured<br>Loan/Equity) | 0.24    | 0.35    | 0.37    | 0.21    | 0.17    |
| EPS (Basic)*                               | 6.58    | 6.72    | 6.14    | 7.61    | 7.33    |
| EPS (Diluted)*                             | 6.58    | 6.59    | 6.14    | 7.61    | 7.33    |