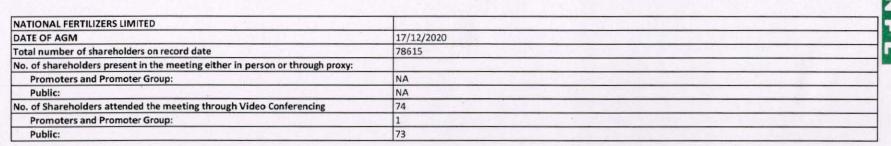

|                                                                               |            | 78 |
|-------------------------------------------------------------------------------|------------|----|
| NATIONAL FERTILIZERS LIMITED                                                  |            |    |
| DATE OF AGM                                                                   | 17/12/2020 |    |
| Total number of shareholders on record date                                   | 78615      |    |
| No. of shareholders present in the meeting either in person or through proxy: |            |    |
| Promoters and Promoter Group:                                                 | NA         |    |
| Public:                                                                       | NA .       |    |
| No. of Shareholders attended the meeting through Video Conferencing           | 74         |    |
| Promoters and Promoter Group:                                                 | 1          |    |
| Public:                                                                       | 73         |    |