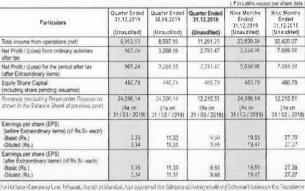

### EXTRACT OF CONSOLIDATED UNAUDITED FINANCIAL RESULTS FOR THE QUARTER AND NINE MONTHS ENDED DECEMBER 31, 2019

Nine Months Ended 31.12.2019 Juarter Ended 31.12.2019 Quarter Ended 30.09.2019 31.12.2018 Ended 31.12.2018 Total income from operations (net)

Net Profit / (Loss) from ordinary activates tax

Net Decare. 11,291.29 5 638 06 after tax

Net Profit / (Loss) for the period after tax
(after Extraordinary items) 480.79 480.79 480.79 Equity Share Capital (including share pending issuance) Reserves (excluding Revaluation Reserve as shown in the Balance Sheet of previous year) 24 596 14 24.596.14 12.215.51 24.596.14 12.215.51 (As on 31 / 03 / 2019) Earnings per share (EPS)
(before Extraordinary items) (of Rs.5/- each) Earnings per share (EPS)
(after Extraordinary items) (of Rs.5/- each) -Basic (Rs.) -Diluted (Rs.)

| STANDALONE FINANCIALS SUMMARY (₹ in Lakh               |                                            |                                            |                                            |                                                   |                                                   |  |  |
|--------------------------------------------------------|--------------------------------------------|--------------------------------------------|--------------------------------------------|---------------------------------------------------|---------------------------------------------------|--|--|
| Particulars                                            | Quarter Ended<br>31.12.2019<br>(Unaudited) | Quarter Ended<br>30.09.2019<br>(Unaudited) | Quarter Ended<br>31.12.2018<br>(Unaudited) | Nine Months<br>Ended<br>31.12.2019<br>(Unaudited) | Nine Months<br>Ended<br>31.12.2018<br>(Unaudited) |  |  |
| Total income from operations (net)                     | 6,989.54                                   | 8,598.04                                   | 11,292.60                                  | 23,807.86                                         | 32,420.20                                         |  |  |
| Net Profit / (Loss) from ordinary activities after tax | 975.20                                     | 3,266.32                                   | 2,798.75                                   | 5,646.26                                          | 7,200.63                                          |  |  |
| Net Profit / (Loss) for the period after tax           | 975.20                                     | 3,266.32                                   | 2,798.75                                   | 5,646.26                                          | 7,200.63                                          |  |  |