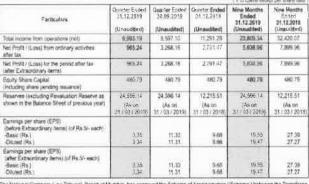

### EXTRACT OF CONSOLIDATED UNAUDITED FINANCIAL RESULTS FOR THE QUARTER AND NINE MONTHS ENDED DECEMBER 31, 2019

Nine Months Ended 31.12.2019 Juarter Ended 31.12.2019 Quarter Ended 30.09.2019 31.12.2018 Ended 31.12.2018 Total income from operations (net)

Net Profit / (Loss) from ordinary activates tax

Net Decare. 11,291.29 5 638 06 after tax

Net Profit / (Loss) for the period after tax
(after Extraordinary items) 480.79 480.79 480.79 Equity Share Capital (including share pending issuance) Reserves (excluding Revaluation Reserve as shown in the Balance Sheet of previous year) 24 596 14 24.596.14 12.215.51 24.596.14 12.215.51 (As on 31 / 03 / 2019) Earnings per share (EPS)
(before Extraordinary items) (of Rs.5/- each) Earnings per share (EPS)
(after Extraordinary items) (of Rs.5/- each) -Basic (Rs.) -Diluted (Rs.)

| STANDALONE FINANCIALS SUMMARY (₹ in Lakh               |                                            |                                            |                                            |                                                   |                                                   |  |  |
|--------------------------------------------------------|--------------------------------------------|--------------------------------------------|--------------------------------------------|---------------------------------------------------|---------------------------------------------------|--|--|
| Particulars                                            | Quarter Ended<br>31.12.2019<br>(Unaudited) | Quarter Ended<br>30.09.2019<br>(Unaudited) | Quarter Ended<br>31.12.2018<br>(Unaudited) | Nine Months<br>Ended<br>31.12.2019<br>(Unaudited) | Nine Months<br>Ended<br>31.12.2018<br>(Unaudited) |  |  |
| Total income from operations (net)                     | 6,989.54                                   | 8,598.04                                   | 11,292.60                                  | 23,807.86                                         | 32,420.20                                         |  |  |
| Net Profit / (Loss) from ordinary activities after tax | 975.20                                     | 3,266.32                                   | 2,798.75                                   | 5,646.26                                          | 7,200.63                                          |  |  |
| Net Profit / (Loss) for the period after tax           | 975.20                                     | 3,266.32                                   | 2,798.75                                   | 5,646.26                                          | 7,200.63                                          |  |  |