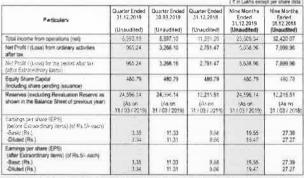

### EXTRACT OF CONSOLIDATED UNAUDITED FINANCIAL RESULTS FOR THE QUARTER AND NINE MONTHS ENDED DECEMBER 31, 2019

Nine Months Ended 31.12.2019 Juarter Ended 31.12.2019 Quarter Ended 30.09.2019 31.12.2018 Ended 31.12.2018 Total income from operations (net)

Net Profit / (Loss) from ordinary activates tax

Net Decare. 11,291.29 5 638 06 after tax

Net Profit / (Loss) for the period after tax
(after Extraordinary items) 480.79 480.79 480.79 Equity Share Capital (including share pending issuance) Reserves (excluding Revaluation Reserve as shown in the Balance Sheet of previous year) 24 596 14 24.596.14 12.215.51 24.596.14 12.215.51 (As on 31 / 03 / 2019) Earnings per share (EPS)
(before Extraordinary items) (of Rs.5/- each) Earnings per share (EPS)
(after Extraordinary items) (of Rs.5/- each) -Basic (Rs.) -Diluted (Rs.)

| STANDALONE FINANCIALS SUMMARY (₹ in Lakh               |                                            |                                            |                                            |                                                   |                                                   |  |  |
|--------------------------------------------------------|--------------------------------------------|--------------------------------------------|--------------------------------------------|---------------------------------------------------|---------------------------------------------------|--|--|
| Particulars                                            | Quarter Ended<br>31.12.2019<br>(Unaudited) | Quarter Ended<br>30.09.2019<br>(Unaudited) | Quarter Ended<br>31.12.2018<br>(Unaudited) | Nine Months<br>Ended<br>31.12.2019<br>(Unaudited) | Nine Months<br>Ended<br>31.12.2018<br>(Unaudited) |  |  |
| Total income from operations (net)                     | 6,989.54                                   | 8,598.04                                   | 11,292.60                                  | 23,807.86                                         | 32,420.20                                         |  |  |
| Net Profit / (Loss) from ordinary activities after tax | 975.20                                     | 3,266.32                                   | 2,798.75                                   | 5,646.26                                          | 7,200.63                                          |  |  |
| Net Profit / (Loss) for the period after tax           | 975.20                                     | 3,266.32                                   | 2,798.75                                   | 5,646.26                                          | 7,200.63                                          |  |  |