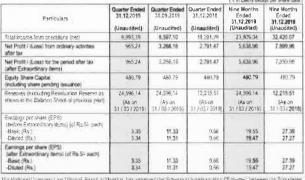

### EXTRACT OF CONSOLIDATED UNAUDITED FINANCIAL RESULTS FOR THE QUARTER AND NINE MONTHS ENDED DECEMBER 31, 2019

Nine Months Ended 31.12.2019 Juarter Ended 31.12.2019 Quarter Ended 30.09.2019 31.12.2018 Ended 31.12.2018 Total income from operations (net)

Net Profit / (Loss) from ordinary activates tax

Net Decare. 11,291.29 5 638 06 after tax

Net Profit / (Loss) for the period after tax
(after Extraordinary items) 480.79 480.79 480.79 Equity Share Capital (including share pending issuance) Reserves (excluding Revaluation Reserve as shown in the Balance Sheet of previous year) 24 596 14 24.596.14 12.215.51 24.596.14 12.215.51 (As on 31 / 03 / 2019) Earnings per share (EPS)
(before Extraordinary items) (of Rs.5/- each) Earnings per share (EPS)
(after Extraordinary items) (of Rs.5/- each) -Basic (Rs.) -Diluted (Rs.)

| STANDALONE FINANCIALS SUMMARY (₹ in Lakh               |                                            |                                            |                                            |                                                   |                                                   |  |  |
|--------------------------------------------------------|--------------------------------------------|--------------------------------------------|--------------------------------------------|---------------------------------------------------|---------------------------------------------------|--|--|
| Particulars                                            | Quarter Ended<br>31.12.2019<br>(Unaudited) | Quarter Ended<br>30.09.2019<br>(Unaudited) | Quarter Ended<br>31.12.2018<br>(Unaudited) | Nine Months<br>Ended<br>31.12.2019<br>(Unaudited) | Nine Months<br>Ended<br>31.12.2018<br>(Unaudited) |  |  |
| Total income from operations (net)                     | 6,989.54                                   | 8,598.04                                   | 11,292.60                                  | 23,807.86                                         | 32,420.20                                         |  |  |
| Net Profit / (Loss) from ordinary activities after tax | 975.20                                     | 3,266.32                                   | 2,798.75                                   | 5,646.26                                          | 7,200.63                                          |  |  |
| Net Profit / (Loss) for the period after tax           | 975.20                                     | 3,266.32                                   | 2,798.75                                   | 5,646.26                                          | 7,200.63                                          |  |  |