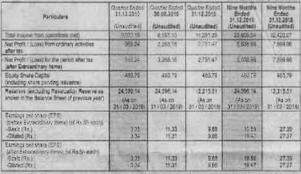

### EXTRACT OF CONSOLIDATED UNAUDITED FINANCIAL RESULTS FOR THE QUARTER AND NINE MONTHS ENDED DECEMBER 31, 2019

Nine Months Ended 31.12.2019 Juarter Ended 31.12.2019 Quarter Ended 30.09.2019 31.12.2018 Ended 31.12.2018 Total income from operations (net)

Net Profit / (Loss) from ordinary activates tax

Net Decare. 11,291.29 5 638 06 after tax

Net Profit / (Loss) for the period after tax
(after Extraordinary items) 480.79 480.79 480.79 Equity Share Capital (including share pending issuance) Reserves (excluding Revaluation Reserve as shown in the Balance Sheet of previous year) 24 596 14 24.596.14 12.215.51 24.596.14 12.215.51 (As on 31 / 03 / 2019) Earnings per share (EPS)
(before Extraordinary items) (of Rs.5/- each) Earnings per share (EPS)
(after Extraordinary items) (of Rs.5/- each) -Basic (Rs.) -Diluted (Rs.)

| STANDALONE FINANCIALS SUMMARY (₹ in Lakh               |                                            |                                            |                                            |                                                   |                                                   |  |  |
|--------------------------------------------------------|--------------------------------------------|--------------------------------------------|--------------------------------------------|---------------------------------------------------|---------------------------------------------------|--|--|
| Particulars                                            | Quarter Ended<br>31.12.2019<br>(Unaudited) | Quarter Ended<br>30.09.2019<br>(Unaudited) | Quarter Ended<br>31.12.2018<br>(Unaudited) | Nine Months<br>Ended<br>31.12.2019<br>(Unaudited) | Nine Months<br>Ended<br>31.12.2018<br>(Unaudited) |  |  |
| Total income from operations (net)                     | 6,989.54                                   | 8,598.04                                   | 11,292.60                                  | 23,807.86                                         | 32,420.20                                         |  |  |
| Net Profit / (Loss) from ordinary activities after tax | 975.20                                     | 3,266.32                                   | 2,798.75                                   | 5,646.26                                          | 7,200.63                                          |  |  |
| Net Profit / (Loss) for the period after tax           | 975.20                                     | 3,266.32                                   | 2,798.75                                   | 5,646.26                                          | 7,200.63                                          |  |  |