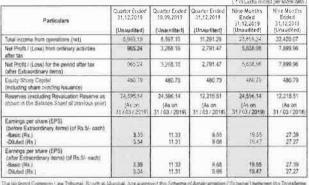

## Fermenta Biotech Limited

(Formerly known as DIL Limited) (CIN:L99999MH1951PLC008485)

Regd. Office: A-1501, Thane One, DIL Comp lex, Ghodbunder Road, Majiwada, Thane (West) - 400 610, Maharashtra, India.

## **EXTRACT OF CONSOLIDATED UNAUDITED FINANCIAL RESULTS** FOR THE QUARTER AND NINE MONTHS ENDED DECEMBER 31, 2019

( ₹ in Lakhs except per share data ) Nine Months Ended 31.12.2019 Nine Months Ended 31.12.2018 Quarter Ended 31.12.2019 Quarter Ended 30.09.2019 Quarter Ende 31.12.2018 Particulars Total income from operations (net)

Net Profit / (Loss) from ordinary activ 6 993 19 11,291,29 23,809,34 32,420.07 Net Profit / (Loss) for the period after tax (after Extraordinary items) 965.24 5,638.96 3,268,16 2,791.47 7,899.96 (altitle and obtained yearing)
Equity Share Capital
(including share pending issuance)
Reserves (excluding Revaluation Reserve as shown in the Balance Sheet of previous year) 480.79 480.70 12,215.51 24,596.14 12,215.51 (As on 31 / 03 / 2019) (As on 31 / 03 / 2018) (As on 31 / 03 / 2019) (As on 31 / 03 / 2018) 31/03/2019) Earnings per share (EPS) (before Extraordinary Items) (of Rs.5/- each) -Basic (Rs.)
-Diluted (Rs.) Earnings per share (EPS) (after Extraordinary Items) (of Rs.5/- each) -Basic (Rs.) -Diluted (Rs.)

The National Company Law Tribunal, Bench at Numbei, has approved the Scheme of Amalgamation [Scheme ) between the Transferee company i.e. DIL Limited (DIL) and the Transferor company i.e. Fermenta Biotech Limited (FBL) and their respective shareholders. The Scheme has become effective from September 26, 2019. The appointed date of the Scheme is April 1, 2018. Accordingly, the effect of the Scheme has been given in these unaudited standalone and consolidated financial results for the quarter and nine months ended December 31, 2019 and the figures for the corresponding previous periods by year have been restated.

The name of the amalgamated company has been changed from DIL Limited to Fermenta Biotech Limited vide Certificate of Incorporation pursuant to change of name, issued by the Registrar of Companies, Mumbai dated October 17, 2019.

STANDALONE FINANCIALS SUMMARY

| STANDALONE FINANCIALS SUMMART                                               |                                            |                                            |                                            |                                                   |                                                   |  |
|-----------------------------------------------------------------------------|--------------------------------------------|--------------------------------------------|--------------------------------------------|---------------------------------------------------|---------------------------------------------------|--|
| Particulars                                                                 | Quarter Ended<br>31.12.2019<br>(Unaudited) | Quarter Ended<br>30.09.2019<br>(Unaudited) | Quarter Ended<br>31.12.2018<br>(Unaudited) | Nine Months<br>Ended<br>31.12.2019<br>(Unaudited) | Nine Months<br>Ended<br>31.12.2018<br>(Unaudited) |  |
| Total income from operations (net)                                          | 6,989.54                                   | 8,598.04                                   | 11,292.60                                  | 23,807.86                                         | 32,420.20                                         |  |
| Net Profit / (Loss) from ordinary activities after tax                      | 975.20                                     | 3,266.32                                   | 2,798.75                                   | 5,646.26                                          | 7,200.63                                          |  |
| Net Profit / (Loss) for the period after tax<br>(after Extraordinary items) | 975.20                                     | 3,266.32                                   | 2,798.75                                   | 5,646.26                                          | 7,200.63                                          |  |

Place : Thane Date : February 12, 2020

we is an extract of the detailed format of quarterly / nine months ended Financial Results filed with the Stock Exchanges unde on 33 of the SEBI (Listing and Other Disclosure Requirements) Regulations, 2015. The full format of the quarterly / nine month inancial Results are available on the Stock Exchange website, www.bseindia.com, and on the Company's website www.dll.net.

On behalf of the Board of Directors

Krishna Datla Managing Director DIN No: 00003247

SALES FROM

GERMAN

SUBSIDIARY

हे एक संचालक इंडियन नेवानल प्रेस (बांच्ये) प्रा. तिमिटेड बांच्याकरीला जी, एल, स्वाटिया वांनी वर्नल प्रेस, क्षी प्रेस हाजस, २१५, क्षी प्रेस वर्नल मार्ग, निमार पाईट, मुंबई-४०० ०३३ मेथे छातून प्रीमान्द केले. दिह्या कार्यालय : १/१८ आन्.एन.एम्, विलिहंग, एकी मार्ग, नवी दिह्या. १९००२, कोलकाता कार्यालय : भीरवस्ताल लखाँटिया, संचादक: स्कृत व्याडेकर Reg. No. MCS/049/2018-20