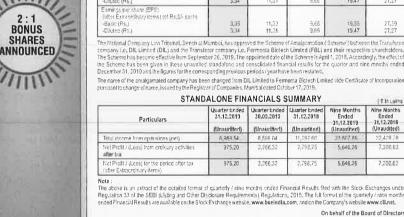

### EXTRACT OF CONSOLIDATED UNAUDITED FINANCIAL RESULTS FOR THE QUARTER AND NINE MONTHS ENDED DECEMBER 31, 2019

Nine Months Ended 31.12.2019 Juarter Ended 31.12.2019 Quarter Ended 30.09.2019 31.12.2018 Ended 31.12.2018 Total income from operations (net)

Net Profit / (Loss) from ordinary activates tax

Net Decare. 11,291.29 5 638 06 after tax

Net Profit / (Loss) for the period after tax
(after Extraordinary items) 480.79 480.79 480.79 Equity Share Capital (including share pending issuance) Reserves (excluding Revaluation Reserve as shown in the Balance Sheet of previous year) 24 596 14 24.596.14 12.215.51 24.596.14 12.215.51 (As on 31 / 03 / 2019) Earnings per share (EPS)
(before Extraordinary items) (of Rs.5/- each) Earnings per share (EPS)
(after Extraordinary items) (of Rs.5/- each) -Basic (Rs.) -Diluted (Rs.)

| STANDALONE FINANCIALS SUMMARY (₹ in Lakh               |                                            |                                            |                                            |                                                   |                                                   |  |  |
|--------------------------------------------------------|--------------------------------------------|--------------------------------------------|--------------------------------------------|---------------------------------------------------|---------------------------------------------------|--|--|
| Particulars                                            | Quarter Ended<br>31.12.2019<br>(Unaudited) | Quarter Ended<br>30.09.2019<br>(Unaudited) | Quarter Ended<br>31.12.2018<br>(Unaudited) | Nine Months<br>Ended<br>31.12.2019<br>(Unaudited) | Nine Months<br>Ended<br>31.12.2018<br>(Unaudited) |  |  |
| Total income from operations (net)                     | 6,989.54                                   | 8,598.04                                   | 11,292.60                                  | 23,807.86                                         | 32,420.20                                         |  |  |
| Net Profit / (Loss) from ordinary activities after tax | 975.20                                     | 3,266.32                                   | 2,798.75                                   | 5,646.26                                          | 7,200.63                                          |  |  |
| Net Profit / (Loss) for the period after tax           | 975.20                                     | 3,266.32                                   | 2,798.75                                   | 5,646.26                                          | 7,200.63                                          |  |  |