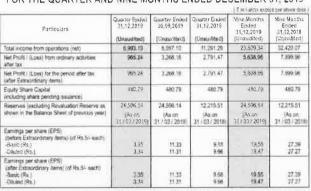

### EXTRACT OF CONSOLIDATED UNAUDITED FINANCIAL RESULTS FOR THE QUARTER AND NINE MONTHS ENDED DECEMBER 31, 2019

Nine Months Ended 31.12.2019 Juarter Ended 31.12.2019 Quarter Ended 30.09.2019 31.12.2018 Ended 31.12.2018 Total income from operations (net)

Net Profit / (Loss) from ordinary activates tax

Net Decare. 11,291.29 5 638 06 after tax

Net Profit / (Loss) for the period after tax
(after Extraordinary items) 480.79 480.79 480.79 Equity Share Capital (including share pending issuance) Reserves (excluding Revaluation Reserve as shown in the Balance Sheet of previous year) 24 596 14 24.596.14 12.215.51 24.596.14 12.215.51 (As on 31 / 03 / 2019) Earnings per share (EPS)
(before Extraordinary items) (of Rs.5/- each) Earnings per share (EPS)
(after Extraordinary items) (of Rs.5/- each) -Basic (Rs.) -Diluted (Rs.)

| STANDALONE FINANCIALS SUMMARY (₹ in Lakh               |                                            |                                            |                                            |                                                   |                                                   |  |  |
|--------------------------------------------------------|--------------------------------------------|--------------------------------------------|--------------------------------------------|---------------------------------------------------|---------------------------------------------------|--|--|
| Particulars                                            | Quarter Ended<br>31.12.2019<br>(Unaudited) | Quarter Ended<br>30.09.2019<br>(Unaudited) | Quarter Ended<br>31.12.2018<br>(Unaudited) | Nine Months<br>Ended<br>31.12.2019<br>(Unaudited) | Nine Months<br>Ended<br>31.12.2018<br>(Unaudited) |  |  |
| Total income from operations (net)                     | 6,989.54                                   | 8,598.04                                   | 11,292.60                                  | 23,807.86                                         | 32,420.20                                         |  |  |
| Net Profit / (Loss) from ordinary activities after tax | 975.20                                     | 3,266.32                                   | 2,798.75                                   | 5,646.26                                          | 7,200.63                                          |  |  |
| Net Profit / (Loss) for the period after tax           | 975.20                                     | 3,266.32                                   | 2,798.75                                   | 5,646.26                                          | 7,200.63                                          |  |  |