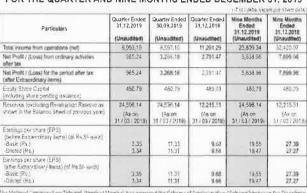

### EXTRACT OF CONSOLIDATED UNAUDITED FINANCIAL RESULTS FOR THE QUARTER AND NINE MONTHS ENDED DECEMBER 31, 2019

Nine Months Ended 31.12.2019 Juarter Ended 31.12.2019 Quarter Ended 30.09.2019 31.12.2018 Ended 31.12.2018 Total income from operations (net)

Net Profit / (Loss) from ordinary activates tax

Net Decare. 11,291.29 5 638 06 after tax

Net Profit / (Loss) for the period after tax
(after Extraordinary items) 480.79 480.79 480.79 Equity Share Capital (including share pending issuance) Reserves (excluding Revaluation Reserve as shown in the Balance Sheet of previous year) 24 596 14 24.596.14 12.215.51 24.596.14 12.215.51 (As on 31 / 03 / 2019) Earnings per share (EPS)
(before Extraordinary items) (of Rs.5/- each) Earnings per share (EPS)
(after Extraordinary items) (of Rs.5/- each) -Basic (Rs.) -Diluted (Rs.)

| STANDALONE FINANCIALS SUMMARY (₹ in Lakh               |                                            |                                            |                                            |                                                   |                                                   |  |  |
|--------------------------------------------------------|--------------------------------------------|--------------------------------------------|--------------------------------------------|---------------------------------------------------|---------------------------------------------------|--|--|
| Particulars                                            | Quarter Ended<br>31.12.2019<br>(Unaudited) | Quarter Ended<br>30.09.2019<br>(Unaudited) | Quarter Ended<br>31.12.2018<br>(Unaudited) | Nine Months<br>Ended<br>31.12.2019<br>(Unaudited) | Nine Months<br>Ended<br>31.12.2018<br>(Unaudited) |  |  |
| Total income from operations (net)                     | 6,989.54                                   | 8,598.04                                   | 11,292.60                                  | 23,807.86                                         | 32,420.20                                         |  |  |
| Net Profit / (Loss) from ordinary activities after tax | 975.20                                     | 3,266.32                                   | 2,798.75                                   | 5,646.26                                          | 7,200.63                                          |  |  |
| Net Profit / (Loss) for the period after tax           | 975.20                                     | 3,266.32                                   | 2,798.75                                   | 5,646.26                                          | 7,200.63                                          |  |  |