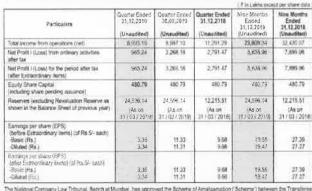

### EXTRACT OF CONSOLIDATED UNAUDITED FINANCIAL RESULTS FOR THE QUARTER AND NINE MONTHS ENDED DECEMBER 31, 2019

Nine Months Ended 31.12.2019 Juarter Ended 31.12.2019 Quarter Ended 30.09.2019 31.12.2018 Ended 31.12.2018 Total income from operations (net)

Net Profit / (Loss) from ordinary activates tax

Net Decare. 11,291.29 5 638 06 after tax

Net Profit / (Loss) for the period after tax
(after Extraordinary items) 480.79 480.79 480.79 Equity Share Capital (including share pending issuance) Reserves (excluding Revaluation Reserve as shown in the Balance Sheet of previous year) 24 596 14 24.596.14 12.215.51 24.596.14 12.215.51 (As on 31 / 03 / 2019) Earnings per share (EPS)
(before Extraordinary items) (of Rs.5/- each) Earnings per share (EPS)
(after Extraordinary items) (of Rs.5/- each) -Basic (Rs.) -Diluted (Rs.)

The National Company Law Tribunal, Bench at Mumbai, has approved the Scheme of Amalga company i.e. DIL Limited (DIL) and the Transferor company i.e. Fermenta Biotech Limited The Scheme has become effective from September 26, 2019. The appointed date of the Scheme the Scheme has been given in these unaudited standalone and consolidated financial resur-

The name of the amalgamated company has been changed from DIL Limited to Fermenta Biotech Limited vide Certificate of Incorporation pursuant to change of name, issued by the Registrar of Companies, Mumbai dated October 17, 2019.

| STANDALONE FINANCIALS SUMMARY (₹ in Lakh               |                                            |                                            |                                            |                                                   |                                                   |  |  |
|--------------------------------------------------------|--------------------------------------------|--------------------------------------------|--------------------------------------------|---------------------------------------------------|---------------------------------------------------|--|--|
| Particulars                                            | Quarter Ended<br>31.12.2019<br>(Unaudited) | Quarter Ended<br>30.09.2019<br>(Unaudited) | Quarter Ended<br>31.12.2018<br>(Unaudited) | Nine Months<br>Ended<br>31.12.2019<br>(Unaudited) | Nine Months<br>Ended<br>31.12.2018<br>(Unaudited) |  |  |
| Total income from operations (net)                     | 6,989.54                                   | 8,598.04                                   | 11,292.60                                  | 23,807.86                                         | 32,420.20                                         |  |  |
| Net Profit / (Loss) from ordinary activities after tax | 975.20                                     | 3,266.32                                   | 2,798.75                                   | 5,646.26                                          | 7,200.63                                          |  |  |
| Net Profit / (Loss) for the period after tax           | 975.20                                     | 3,266.32                                   | 2,798.75                                   | 5,646.26                                          | 7,200.63                                          |  |  |