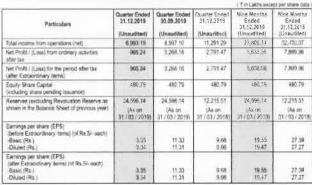

### EXTRACT OF CONSOLIDATED UNAUDITED FINANCIAL RESULTS FOR THE QUARTER AND NINE MONTHS ENDED DECEMBER 31, 2019

Nine Months Ended 31.12.2019 Juarter Ended 31.12.2019 Quarter Ended 30.09.2019 31.12.2018 Ended 31.12.2018 Total income from operations (net)

Net Profit / (Loss) from ordinary activates tax

Net Decare. 11,291.29 5 638 06 after tax

Net Profit / (Loss) for the period after tax
(after Extraordinary items) 480.79 480.79 480.79 Equity Share Capital (including share pending issuance) Reserves (excluding Revaluation Reserve as shown in the Balance Sheet of previous year) 24 596 14 24.596.14 12.215.51 24.596.14 12.215.51 (As on 31 / 03 / 2019) Earnings per share (EPS)
(before Extraordinary items) (of Rs.5/- each) Earnings per share (EPS)
(after Extraordinary items) (of Rs.5/- each) -Basic (Rs.) -Diluted (Rs.)

| STANDALONE FINANCIALS SUMMARY (₹ in Lakh               |                                            |                                            |                                            |                                                   |                                                   |  |  |
|--------------------------------------------------------|--------------------------------------------|--------------------------------------------|--------------------------------------------|---------------------------------------------------|---------------------------------------------------|--|--|
| Particulars                                            | Quarter Ended<br>31.12.2019<br>(Unaudited) | Quarter Ended<br>30.09.2019<br>(Unaudited) | Quarter Ended<br>31.12.2018<br>(Unaudited) | Nine Months<br>Ended<br>31.12.2019<br>(Unaudited) | Nine Months<br>Ended<br>31.12.2018<br>(Unaudited) |  |  |
| Total income from operations (net)                     | 6,989.54                                   | 8,598.04                                   | 11,292.60                                  | 23,807.86                                         | 32,420.20                                         |  |  |
| Net Profit / (Loss) from ordinary activities after tax | 975.20                                     | 3,266.32                                   | 2,798.75                                   | 5,646.26                                          | 7,200.63                                          |  |  |
| Net Profit / (Loss) for the period after tax           | 975.20                                     | 3,266.32                                   | 2,798.75                                   | 5,646.26                                          | 7,200.63                                          |  |  |