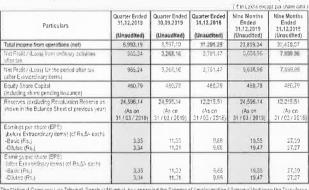

### EXTRACT OF CONSOLIDATED UNAUDITED FINANCIAL RESULTS FOR THE QUARTER AND NINE MONTHS ENDED DECEMBER 31, 2019

Nine Months Ended 31.12.2019 Juarter Ended 31.12.2019 Quarter Ended 30.09.2019 31.12.2018 Ended 31.12.2018 Total income from operations (net)

Net Profit / (Loss) from ordinary activates tax

Net Decare. 11,291.29 5 638 06 after tax

Net Profit / (Loss) for the period after tax
(after Extraordinary items) 480.79 480.79 480.79 Equity Share Capital (including share pending issuance) Reserves (excluding Revaluation Reserve as shown in the Balance Sheet of previous year) 24 596 14 24.596.14 12.215.51 24.596.14 12.215.51 (As on 31 / 03 / 2019) Earnings per share (EPS)
(before Extraordinary items) (of Rs.5/- each) Earnings per share (EPS)
(after Extraordinary items) (of Rs.5/- each) -Basic (Rs.) -Diluted (Rs.)

| STANDALONE FINANCIALS SUMMARY (₹ in Lakh               |                                            |                                            |                                            |                                                   |                                                   |  |  |
|--------------------------------------------------------|--------------------------------------------|--------------------------------------------|--------------------------------------------|---------------------------------------------------|---------------------------------------------------|--|--|
| Particulars                                            | Quarter Ended<br>31.12.2019<br>(Unaudited) | Quarter Ended<br>30.09.2019<br>(Unaudited) | Quarter Ended<br>31.12.2018<br>(Unaudited) | Nine Months<br>Ended<br>31.12.2019<br>(Unaudited) | Nine Months<br>Ended<br>31.12.2018<br>(Unaudited) |  |  |
| Total income from operations (net)                     | 6,989.54                                   | 8,598.04                                   | 11,292.60                                  | 23,807.86                                         | 32,420.20                                         |  |  |
| Net Profit / (Loss) from ordinary activities after tax | 975.20                                     | 3,266.32                                   | 2,798.75                                   | 5,646.26                                          | 7,200.63                                          |  |  |
| Net Profit / (Loss) for the period after tax           | 975.20                                     | 3,266.32                                   | 2,798.75                                   | 5,646.26                                          | 7,200.63                                          |  |  |