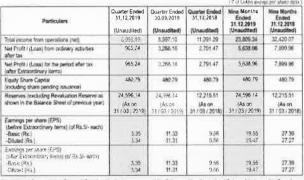

### EXTRACT OF CONSOLIDATED UNAUDITED FINANCIAL RESULTS FOR THE QUARTER AND NINE MONTHS ENDED DECEMBER 31, 2019

Nine Months Ended 31.12.2019 Juarter Ended 31.12.2019 Quarter Ended 30.09.2019 31.12.2018 Ended 31.12.2018 Total income from operations (net)

Net Profit / (Loss) from ordinary activates tax

Net Decare. 11,291.29 5 638 06 after tax

Net Profit / (Loss) for the period after tax
(after Extraordinary items) 480.79 480.79 480.79 Equity Share Capital (including share pending issuance) Reserves (excluding Revaluation Reserve as shown in the Balance Sheet of previous year) 24 596 14 24.596.14 12.215.51 24.596.14 12.215.51 (As on 31 / 03 / 2019) Earnings per share (EPS)
(before Extraordinary items) (of Rs.5/- each) Earnings per share (EPS)
(after Extraordinary items) (of Rs.5/- each) -Basic (Rs.) -Diluted (Rs.)

| STANDALONE FINANCIALS SUMMARY (₹ in Lakh               |                                            |                                            |                                            |                                                   |                                                   |  |  |
|--------------------------------------------------------|--------------------------------------------|--------------------------------------------|--------------------------------------------|---------------------------------------------------|---------------------------------------------------|--|--|
| Particulars                                            | Quarter Ended<br>31.12.2019<br>(Unaudited) | Quarter Ended<br>30.09.2019<br>(Unaudited) | Quarter Ended<br>31.12.2018<br>(Unaudited) | Nine Months<br>Ended<br>31.12.2019<br>(Unaudited) | Nine Months<br>Ended<br>31.12.2018<br>(Unaudited) |  |  |
| Total income from operations (net)                     | 6,989.54                                   | 8,598.04                                   | 11,292.60                                  | 23,807.86                                         | 32,420.20                                         |  |  |
| Net Profit / (Loss) from ordinary activities after tax | 975.20                                     | 3,266.32                                   | 2,798.75                                   | 5,646.26                                          | 7,200.63                                          |  |  |
| Net Profit / (Loss) for the period after tax           | 975.20                                     | 3,266.32                                   | 2,798.75                                   | 5,646.26                                          | 7,200.63                                          |  |  |