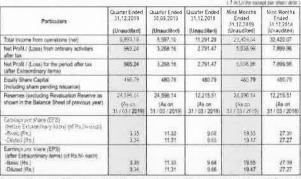

### EXTRACT OF CONSOLIDATED UNAUDITED FINANCIAL RESULTS FOR THE QUARTER AND NINE MONTHS ENDED DECEMBER 31, 2019

Nine Months Ended 31.12.2019 Juarter Ended 31.12.2019 Quarter Ended 30.09.2019 31.12.2018 Ended 31.12.2018 Total income from operations (net)

Net Profit / (Loss) from ordinary activates tax

Net Decare. 11,291.29 5 638 06 after tax

Net Profit / (Loss) for the period after tax
(after Extraordinary items) 480.79 480.79 480.79 Equity Share Capital (including share pending issuance) Reserves (excluding Revaluation Reserve as shown in the Balance Sheet of previous year) 24 596 14 24.596.14 12.215.51 24.596.14 12.215.51 (As on 31 / 03 / 2019) Earnings per share (EPS)
(before Extraordinary items) (of Rs.5/- each) Earnings per share (EPS)
(after Extraordinary items) (of Rs.5/- each) -Basic (Rs.) -Diluted (Rs.)

The National Company Law Tribunal, Bench at Mumbai, has approved the Scheme of Amalga company i.e. DIL Limited (DIL) and the Transferor company i.e. Fermenta Biotech Limited The Scheme has become effective from September 26, 2019. The appointed date of the Scheme the Scheme has been given in these unaudited standalone and consolidated financial resur-

The name of the amalgamated company has been changed from DIL Limited to Fermenta Biotech Limited vide Certificate of Incorporation pursuant to change of name, issued by the Registrar of Companies, Mumbai dated October 17, 2019.

| STANDALONE FINANCIALS SUMMARY (₹ in Lakh               |                                            |                                            |                                            |                                                   |                                                   |  |  |
|--------------------------------------------------------|--------------------------------------------|--------------------------------------------|--------------------------------------------|---------------------------------------------------|---------------------------------------------------|--|--|
| Particulars                                            | Quarter Ended<br>31.12.2019<br>(Unaudited) | Quarter Ended<br>30.09.2019<br>(Unaudited) | Quarter Ended<br>31.12.2018<br>(Unaudited) | Nine Months<br>Ended<br>31.12.2019<br>(Unaudited) | Nine Months<br>Ended<br>31.12.2018<br>(Unaudited) |  |  |
| Total income from operations (net)                     | 6,989.54                                   | 8,598.04                                   | 11,292.60                                  | 23,807.86                                         | 32,420.20                                         |  |  |
| Net Profit / (Loss) from ordinary activities after tax | 975.20                                     | 3,266.32                                   | 2,798.75                                   | 5,646.26                                          | 7,200.63                                          |  |  |
| Net Profit / (Loss) for the period after tax           | 975.20                                     | 3,266.32                                   | 2,798.75                                   | 5,646.26                                          | 7,200.63                                          |  |  |

Place : Thane Date : February 12, 2020

we is an extract of the detailed format of quarterly / nine months ended Financial Results filed with the Stock Exchanges under on 33 of the SEBI (Listing and Other Disclosure Requirements) Regulations, 2015. The full format of the quarterly / nine months inancial Results are available on the Stock Exchange website, www.bseindia.com, and on the Company's website www.dil.net.