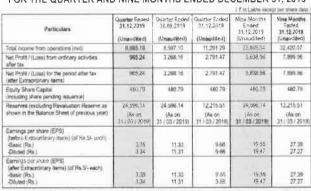

### EXTRACT OF CONSOLIDATED UNAUDITED FINANCIAL RESULTS FOR THE QUARTER AND NINE MONTHS ENDED DECEMBER 31, 2019

Nine Months Ended 31.12.2019 Juarter Ended 31.12.2019 Quarter Ended 30.09.2019 31.12.2018 Ended 31.12.2018 Total income from operations (net)

Net Profit / (Loss) from ordinary activates tax

Net Decare. 11,291.29 5 638 06 after tax

Net Profit / (Loss) for the period after tax
(after Extraordinary items) 480.79 480.79 480.79 Equity Share Capital (including share pending issuance) Reserves (excluding Revaluation Reserve as shown in the Balance Sheet of previous year) 24 596 14 24.596.14 12.215.51 24.596.14 12.215.51 (As on 31 / 03 / 2019) Earnings per share (EPS)
(before Extraordinary items) (of Rs.5/- each) Earnings per share (EPS)
(after Extraordinary items) (of Rs.5/- each) -Basic (Rs.) -Diluted (Rs.)

| STANDALONE FINANCIALS SUMMARY (₹ in Lakh               |                                            |                                            |                                            |                                                   |                                                   |  |  |
|--------------------------------------------------------|--------------------------------------------|--------------------------------------------|--------------------------------------------|---------------------------------------------------|---------------------------------------------------|--|--|
| Particulars                                            | Quarter Ended<br>31.12.2019<br>(Unaudited) | Quarter Ended<br>30.09.2019<br>(Unaudited) | Quarter Ended<br>31.12.2018<br>(Unaudited) | Nine Months<br>Ended<br>31.12.2019<br>(Unaudited) | Nine Months<br>Ended<br>31.12.2018<br>(Unaudited) |  |  |
| Total income from operations (net)                     | 6,989.54                                   | 8,598.04                                   | 11,292.60                                  | 23,807.86                                         | 32,420.20                                         |  |  |
| Net Profit / (Loss) from ordinary activities after tax | 975.20                                     | 3,266.32                                   | 2,798.75                                   | 5,646.26                                          | 7,200.63                                          |  |  |
| Net Profit / (Loss) for the period after tax           | 975.20                                     | 3,266.32                                   | 2,798.75                                   | 5,646.26                                          | 7,200.63                                          |  |  |