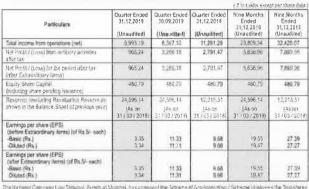

### EXTRACT OF CONSOLIDATED UNAUDITED FINANCIAL RESULTS FOR THE QUARTER AND NINE MONTHS ENDED DECEMBER 31, 2019

Nine Months Ended 31.12.2019 Juarter Ended 31.12.2019 Quarter Ended 30.09.2019 31.12.2018 Ended 31.12.2018 Total income from operations (net)

Net Profit / (Loss) from ordinary activates tax

Net Decare. 11,291.29 5 638 06 after tax

Net Profit / (Loss) for the period after tax
(after Extraordinary items) 480.79 480.79 480.79 Equity Share Capital (including share pending issuance) Reserves (excluding Revaluation Reserve as shown in the Balance Sheet of previous year) 24 596 14 24.596.14 12.215.51 24.596.14 12.215.51 (As on 31 / 03 / 2019) Earnings per share (EPS)
(before Extraordinary items) (of Rs.5/- each) Earnings per share (EPS)
(after Extraordinary items) (of Rs.5/- each) -Basic (Rs.) -Diluted (Rs.)

| STANDALONE FINANCIALS SUMMARY (₹ in Lakh               |                                            |                                            |                                            |                                                   |                                                   |  |  |
|--------------------------------------------------------|--------------------------------------------|--------------------------------------------|--------------------------------------------|---------------------------------------------------|---------------------------------------------------|--|--|
| Particulars                                            | Quarter Ended<br>31.12.2019<br>(Unaudited) | Quarter Ended<br>30.09.2019<br>(Unaudited) | Quarter Ended<br>31.12.2018<br>(Unaudited) | Nine Months<br>Ended<br>31.12.2019<br>(Unaudited) | Nine Months<br>Ended<br>31.12.2018<br>(Unaudited) |  |  |
| Total income from operations (net)                     | 6,989.54                                   | 8,598.04                                   | 11,292.60                                  | 23,807.86                                         | 32,420.20                                         |  |  |
| Net Profit / (Loss) from ordinary activities after tax | 975.20                                     | 3,266.32                                   | 2,798.75                                   | 5,646.26                                          | 7,200.63                                          |  |  |
| Net Profit / (Loss) for the period after tax           | 975.20                                     | 3,266.32                                   | 2,798.75                                   | 5,646.26                                          | 7,200.63                                          |  |  |