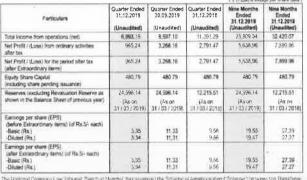

### EXTRACT OF CONSOLIDATED UNAUDITED FINANCIAL RESULTS FOR THE QUARTER AND NINE MONTHS ENDED DECEMBER 31, 2019

Nine Months Ended 31.12.2019 Juarter Ended 31.12.2019 Quarter Ended 30.09.2019 31.12.2018 Ended 31.12.2018 Total income from operations (net)

Net Profit / (Loss) from ordinary activates tax

Net Decare. 11,291.29 5 638 06 after tax

Net Profit / (Loss) for the period after tax
(after Extraordinary items) 480.79 480.79 480.79 Equity Share Capital (including share pending issuance) Reserves (excluding Revaluation Reserve as shown in the Balance Sheet of previous year) 24 596 14 24.596.14 12.215.51 24.596.14 12.215.51 (As on 31 / 03 / 2019) Earnings per share (EPS)
(before Extraordinary items) (of Rs.5/- each) Earnings per share (EPS)
(after Extraordinary items) (of Rs.5/- each) -Basic (Rs.) -Diluted (Rs.)