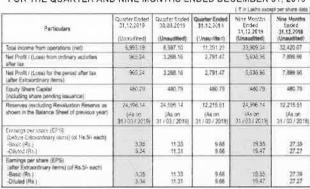

### EXTRACT OF CONSOLIDATED UNAUDITED FINANCIAL RESULTS FOR THE QUARTER AND NINE MONTHS ENDED DECEMBER 31, 2019

Nine Months Ended 31.12.2019 Juarter Ended 31.12.2019 Quarter Ended 30.09.2019 31.12.2018 Ended 31.12.2018 Total income from operations (net)

Net Profit / (Loss) from ordinary activates tax

Net Decare. 11,291.29 5 638 06 after tax

Net Profit / (Loss) for the period after tax
(after Extraordinary items) 480.79 480.79 480.79 Equity Share Capital (including share pending issuance) Reserves (excluding Revaluation Reserve as shown in the Balance Sheet of previous year) 24 596 14 24.596.14 12.215.51 24.596.14 12.215.51 (As on 31 / 03 / 2019) Earnings per share (EPS)
(before Extraordinary items) (of Rs.5/- each) Earnings per share (EPS)
(after Extraordinary items) (of Rs.5/- each) -Basic (Rs.) -Diluted (Rs.)