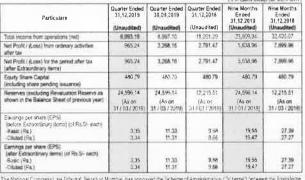

### EXTRACT OF CONSOLIDATED UNAUDITED FINANCIAL RESULTS FOR THE QUARTER AND NINE MONTHS ENDED DECEMBER 31, 2019

Nine Months Ended 31.12.2019 Juarter Ended 31.12.2019 Quarter Ended 30.09.2019 31.12.2018 Ended 31.12.2018 Total income from operations (net)

Net Profit / (Loss) from ordinary activates tax

Net Decare. 11,291.29 5 638 06 after tax

Net Profit / (Loss) for the period after tax
(after Extraordinary items) 480.79 480.79 480.79 Equity Share Capital (including share pending issuance) Reserves (excluding Revaluation Reserve as shown in the Balance Sheet of previous year) 24 596 14 24.596.14 12.215.51 24.596.14 12.215.51 (As on 31 / 03 / 2019) Earnings per share (EPS)
(before Extraordinary items) (of Rs.5/- each) Earnings per share (EPS)
(after Extraordinary items) (of Rs.5/- each) -Basic (Rs.) -Diluted (Rs.)

The National Company Law Tribunal, Bench at Mumbai, has approved the Scheme of Amalga company i.e. DIL Limited (DIL) and the Transferor company i.e. Fermenta Biotech Limited The Scheme has become effective from September 26, 2019. The appointed date of the Scheme the Scheme has been given in these unaudited standalone and consolidated financial resur-

The name of the amalgamated company has been changed from DIL Limited to Fermenta Biotech Limited vide Certificate of Incorporation pursuant to change of name, issued by the Registrar of Companies, Mumbai dated October 17, 2019.

| STANDALONE FINANCIALS SUMMARY (₹ in Lakh               |                                            |                                            |                                            |                                                   |                                                   |  |  |
|--------------------------------------------------------|--------------------------------------------|--------------------------------------------|--------------------------------------------|---------------------------------------------------|---------------------------------------------------|--|--|
| Particulars                                            | Quarter Ended<br>31.12.2019<br>(Unaudited) | Quarter Ended<br>30.09.2019<br>(Unaudited) | Quarter Ended<br>31.12.2018<br>(Unaudited) | Nine Months<br>Ended<br>31.12.2019<br>(Unaudited) | Nine Months<br>Ended<br>31.12.2018<br>(Unaudited) |  |  |
| Total income from operations (net)                     | 6,989.54                                   | 8,598.04                                   | 11,292.60                                  | 23,807.86                                         | 32,420.20                                         |  |  |
| Net Profit / (Loss) from ordinary activities after tax | 975.20                                     | 3,266.32                                   | 2,798.75                                   | 5,646.26                                          | 7,200.63                                          |  |  |
| Net Profit / (Loss) for the period after tax           | 975.20                                     | 3,266.32                                   | 2,798.75                                   | 5,646.26                                          | 7,200.63                                          |  |  |