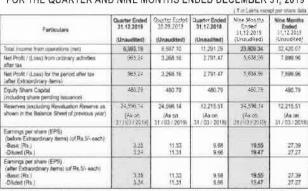

### EXTRACT OF CONSOLIDATED UNAUDITED FINANCIAL RESULTS FOR THE QUARTER AND NINE MONTHS ENDED DECEMBER 31, 2019

Nine Months Ended 31.12.2019 Juarter Ended 31.12.2019 Quarter Ended 30.09.2019 31.12.2018 Ended 31.12.2018 Total income from operations (net)

Net Profit / (Loss) from ordinary activates tax

Net Decare. 11,291.29 5 638 06 after tax

Net Profit / (Loss) for the period after tax
(after Extraordinary items) 480.79 480.79 480.79 Equity Share Capital (including share pending issuance) Reserves (excluding Revaluation Reserve as shown in the Balance Sheet of previous year) 24 596 14 24.596.14 12.215.51 24.596.14 12.215.51 (As on 31 / 03 / 2019) Earnings per share (EPS)
(before Extraordinary items) (of Rs.5/- each) Earnings per share (EPS)
(after Extraordinary items) (of Rs.5/- each) -Basic (Rs.) -Diluted (Rs.)

| STANDALONE FINANCIALS SUMMARY (₹ in Lakh               |                                            |                                            |                                            |                                                   |                                                   |  |  |
|--------------------------------------------------------|--------------------------------------------|--------------------------------------------|--------------------------------------------|---------------------------------------------------|---------------------------------------------------|--|--|
| Particulars                                            | Quarter Ended<br>31.12.2019<br>(Unaudited) | Quarter Ended<br>30.09.2019<br>(Unaudited) | Quarter Ended<br>31.12.2018<br>(Unaudited) | Nine Months<br>Ended<br>31.12.2019<br>(Unaudited) | Nine Months<br>Ended<br>31.12.2018<br>(Unaudited) |  |  |
| Total income from operations (net)                     | 6,989.54                                   | 8,598.04                                   | 11,292.60                                  | 23,807.86                                         | 32,420.20                                         |  |  |
| Net Profit / (Loss) from ordinary activities after tax | 975.20                                     | 3,266.32                                   | 2,798.75                                   | 5,646.26                                          | 7,200.63                                          |  |  |
| Net Profit / (Loss) for the period after tax           | 975.20                                     | 3,266.32                                   | 2,798.75                                   | 5,646.26                                          | 7,200.63                                          |  |  |