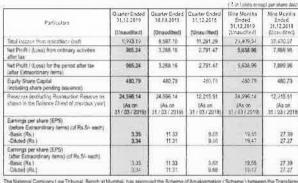

### EXTRACT OF CONSOLIDATED UNAUDITED FINANCIAL RESULTS FOR THE QUARTER AND NINE MONTHS ENDED DECEMBER 31, 2019

Nine Months Ended 31.12.2019 Juarter Ended 31.12.2019 Quarter Ended 30.09.2019 31.12.2018 Ended 31.12.2018 Total income from operations (net)

Net Profit / (Loss) from ordinary activates tax

Net Decare. 11,291.29 5 638 06 after tax

Net Profit / (Loss) for the period after tax
(after Extraordinary items) 480.79 480.79 480.79 Equity Share Capital (including share pending issuance) Reserves (excluding Revaluation Reserve as shown in the Balance Sheet of previous year) 24 596 14 24.596.14 12.215.51 24.596.14 12.215.51 (As on 31 / 03 / 2019) Earnings per share (EPS)
(before Extraordinary items) (of Rs.5/- each) Earnings per share (EPS)
(after Extraordinary items) (of Rs.5/- each) -Basic (Rs.) -Diluted (Rs.)

| STANDALONE FINANCIALS SUMMARY (₹ in Lakh               |                                            |                                            |                                            |                                                   |                                                   |  |  |
|--------------------------------------------------------|--------------------------------------------|--------------------------------------------|--------------------------------------------|---------------------------------------------------|---------------------------------------------------|--|--|
| Particulars                                            | Quarter Ended<br>31.12.2019<br>(Unaudited) | Quarter Ended<br>30.09.2019<br>(Unaudited) | Quarter Ended<br>31.12.2018<br>(Unaudited) | Nine Months<br>Ended<br>31.12.2019<br>(Unaudited) | Nine Months<br>Ended<br>31.12.2018<br>(Unaudited) |  |  |
| Total income from operations (net)                     | 6,989.54                                   | 8,598.04                                   | 11,292.60                                  | 23,807.86                                         | 32,420.20                                         |  |  |
| Net Profit / (Loss) from ordinary activities after tax | 975.20                                     | 3,266.32                                   | 2,798.75                                   | 5,646.26                                          | 7,200.63                                          |  |  |
| Net Profit / (Loss) for the period after tax           | 975.20                                     | 3,266.32                                   | 2,798.75                                   | 5,646.26                                          | 7,200.63                                          |  |  |