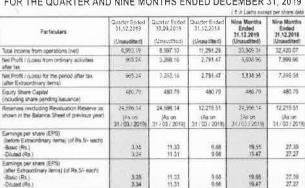

### EXTRACT OF CONSOLIDATED UNAUDITED FINANCIAL RESULTS FOR THE QUARTER AND NINE MONTHS ENDED DECEMBER 31, 2019

Nine Months Ended 31.12.2019 Juarter Ended 31.12.2019 Quarter Ended 30.09.2019 31.12.2018 Ended 31.12.2018 Total income from operations (net)

Net Profit / (Loss) from ordinary activates tax

Net Decare. 11,291.29 5 638 06 after tax

Net Profit / (Loss) for the period after tax
(after Extraordinary items) 480.79 480.79 480.79 Equity Share Capital (including share pending issuance) Reserves (excluding Revaluation Reserve as shown in the Balance Sheet of previous year) 24 596 14 24.596.14 12.215.51 24.596.14 12.215.51 (As on 31 / 03 / 2019) Earnings per share (EPS)
(before Extraordinary items) (of Rs.5/- each) Earnings per share (EPS)
(after Extraordinary items) (of Rs.5/- each) -Basic (Rs.) -Diluted (Rs.)

| STANDALONE FINANCIALS SUMMARY (₹ in Lakh               |                                            |                                            |                                            |                                                   |                                                   |  |  |
|--------------------------------------------------------|--------------------------------------------|--------------------------------------------|--------------------------------------------|---------------------------------------------------|---------------------------------------------------|--|--|
| Particulars                                            | Quarter Ended<br>31.12.2019<br>(Unaudited) | Quarter Ended<br>30.09.2019<br>(Unaudited) | Quarter Ended<br>31.12.2018<br>(Unaudited) | Nine Months<br>Ended<br>31.12.2019<br>(Unaudited) | Nine Months<br>Ended<br>31.12.2018<br>(Unaudited) |  |  |
| Total income from operations (net)                     | 6,989.54                                   | 8,598.04                                   | 11,292.60                                  | 23,807.86                                         | 32,420.20                                         |  |  |
| Net Profit / (Loss) from ordinary activities after tax | 975.20                                     | 3,266.32                                   | 2,798.75                                   | 5,646.26                                          | 7,200.63                                          |  |  |
| Net Profit / (Loss) for the period after tax           | 975.20                                     | 3,266.32                                   | 2,798.75                                   | 5,646.26                                          | 7,200.63                                          |  |  |