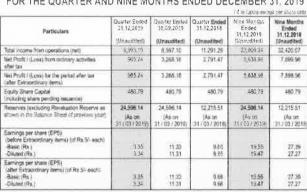

### EXTRACT OF CONSOLIDATED UNAUDITED FINANCIAL RESULTS FOR THE QUARTER AND NINE MONTHS ENDED DECEMBER 31, 2019

Nine Months Ended 31.12.2019 Juarter Ended 31.12.2019 Quarter Ended 30.09.2019 31.12.2018 Ended 31.12.2018 Total income from operations (net)

Net Profit / (Loss) from ordinary activates tax

Net Decare. 11,291.29 5 638 06 after tax

Net Profit / (Loss) for the period after tax
(after Extraordinary items) 480.79 480.79 480.79 Equity Share Capital (including share pending issuance) Reserves (excluding Revaluation Reserve as shown in the Balance Sheet of previous year) 24 596 14 24.596.14 12.215.51 24.596.14 12.215.51 (As on 31 / 03 / 2019) Earnings per share (EPS)
(before Extraordinary items) (of Rs.5/- each) Earnings per share (EPS)
(after Extraordinary items) (of Rs.5/- each) -Basic (Rs.) -Diluted (Rs.)

| STANDALONE FINANCIALS SUMMARY (₹ in Lakh               |                                            |                                            |                                            |                                                   |                                                   |  |  |
|--------------------------------------------------------|--------------------------------------------|--------------------------------------------|--------------------------------------------|---------------------------------------------------|---------------------------------------------------|--|--|
| Particulars                                            | Quarter Ended<br>31.12.2019<br>(Unaudited) | Quarter Ended<br>30.09.2019<br>(Unaudited) | Quarter Ended<br>31.12.2018<br>(Unaudited) | Nine Months<br>Ended<br>31.12.2019<br>(Unaudited) | Nine Months<br>Ended<br>31.12.2018<br>(Unaudited) |  |  |
| Total income from operations (net)                     | 6,989.54                                   | 8,598.04                                   | 11,292.60                                  | 23,807.86                                         | 32,420.20                                         |  |  |
| Net Profit / (Loss) from ordinary activities after tax | 975.20                                     | 3,266.32                                   | 2,798.75                                   | 5,646.26                                          | 7,200.63                                          |  |  |
| Net Profit / (Loss) for the period after tax           | 975.20                                     | 3,266.32                                   | 2,798.75                                   | 5,646.26                                          | 7,200.63                                          |  |  |