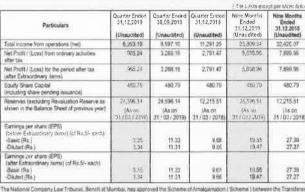

## Fermenia Biolech Limited

(Formerly known as DIL Limited) (CIN:L99999MH1951PLC008485)

Regd, Office: A-1501, Thane One, DIL Complex, Ghadbunder Road, Majiwada, Thane (West) - 400 610, Maharashtra, India.

#### EXTRACT OF CONSOLIDATED UNAUDITED FINANCIAL RESULTS FOR THE QUARTER AND NINE MONTHS ENDED DECEMBER 31, 2019

| Particulars                                                                                                     | Quarter Freded<br>31.12.2018<br>(Unaudited) | Quarter Ended<br>30.39.2019<br>(Unconfited) | Quarter Endeal<br>31 12 2918<br>(Unaucited) | Nine Marries<br>Ended<br>31.13.2019<br>(Unspelled) | Non-Mooths<br>Ended<br>31.12.2915<br>(Uncushed) |
|-----------------------------------------------------------------------------------------------------------------|---------------------------------------------|---------------------------------------------|---------------------------------------------|----------------------------------------------------|-------------------------------------------------|
| Potal income from operations (net)                                                                              | 6,993.59                                    | 8,597,10                                    | 11,291,29                                   | 21,809,34                                          | 32,470.07                                       |
| Set Prett / Com) transcedinary activities<br>After tax                                                          | 965.24                                      | 1258 8                                      | 279547                                      | 163656                                             | 7.899.96                                        |
| Set Post (Loss) to the period affer tax<br>after Extraordinary lemma                                            | 965.24                                      | 325815                                      | 279127                                      | 5 635 99                                           | 7,899.95                                        |
| Egoty Share Capital<br>recouding share sending Residents:                                                       | 49.79                                       | 480.74                                      | 450.71                                      | 45177                                              | 460.79                                          |
| Romanies (exclusing Revolution Flavoury) is<br>found in the Bolanda Shore of provious years                     | 24.565,14<br>(As on<br>21.63.) 2515         | \$4.595 ta<br>\$46.00<br>31252735196        | 12.215.01<br>(As or<br>31.103.12018)        | 34,555.14<br>(Accer<br>31 / 03 / 3019)             | 12,215:51<br>(At un<br>31 / 03 / 2019           |
| Eartings per share (EPS)<br>(before Euthacratinery family) (of Pa.Si-leach)<br>-Basic (Ris.)<br>-Chilled (Ris.) | 135                                         | 11,33                                       | 1.68                                        | 13.65<br>19.47                                     | 77.38<br>27.22                                  |
| Emings per share (EPS)<br>later consocionary cernal (at Rs Sk each)<br>desic (Rs.)<br>Chiptot (Rs.)             | 276<br>534                                  | 11:32.<br>11:31                             | 158<br>246                                  | 19.53                                              | 22.33<br>27.27                                  |

The same of the energy-serve controlled has been the goal from DRTL material Fermions Settled server in a model of same, on zet to 2% Red that of Consports, (Aprels days) Control 17, 20 %

|  | STANDALONE FINANCIALS SUMMARY                                            |                             |            |              |                                             |                                                   |  |  |  |  |
|--|--------------------------------------------------------------------------|-----------------------------|------------|--------------|---------------------------------------------|---------------------------------------------------|--|--|--|--|
|  | Particulars                                                              | Guarter Ended<br>31,12,2019 | 20 09 2019 | St. 12, 2016 | Finded<br>Finded<br>11 12 1019<br>3 moderal | Neas Voncts<br>Ended<br>31.12.2018<br>([imauSted] |  |  |  |  |
|  | -Total Industrie from operations (net)                                   | 8,589.54                    | 1250.04    | 11,292 (0)   | 73,907,00                                   | 32,0030                                           |  |  |  |  |
|  | Set Profit (Loss) from ordinary activities<br>after tax                  | 575.20                      | 3,264.32   | 2,794.75     | 554526                                      | 7200.61                                           |  |  |  |  |
|  | Not Profit (Look) for the period after the<br>later Entwindorship (suns) | \$75,20                     | 526632     | 275675       | 534626                                      | 7,200,63                                          |  |  |  |  |

Note: The story of an extent of the constant form (of clastery) the months index Finance France from the order to story and september 19 of the SESI (taking one Other December France) regulations (2011). The for the color of t

On behalf of the Board of Directors

4:050ns Datis

Managing Director

Director

Director

Place Thans Date February 12, 2020

69

2:1 BONUS