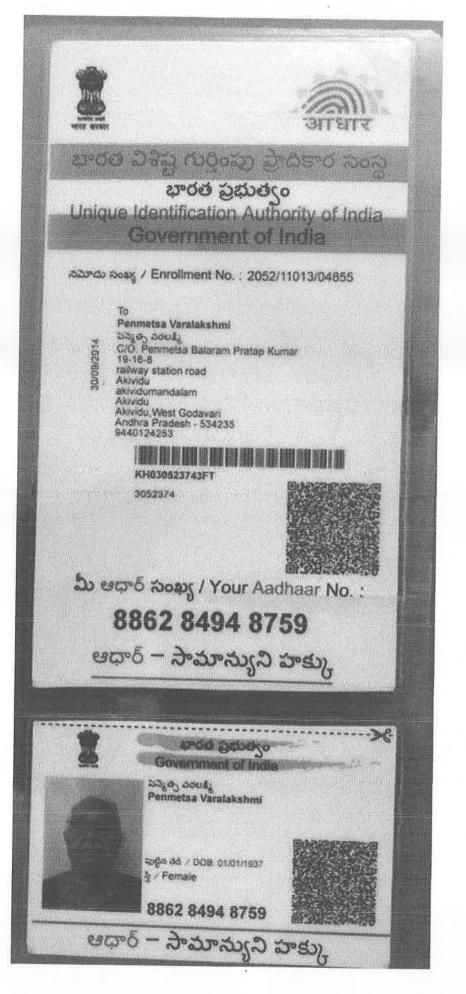

Refference: Your Letter No: Nil AGM-2019

Sir,

I, P.Varalakshmi W/o late P.V.Krishnam Raju wish my husband was expired on 28-05-1994 at akiveedu to submit that, and is holding 640 shares in your company. The said Shares were misplaced while I am shifting my residence at Hyderabad.

Hence, kindly let me know the procedure and necessary, document to be submitted to transfer the 640 shares held by my husband to my name.

I am enclosing the death certificate, Aadhar card and pancard for my perusal.