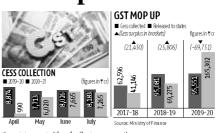

## States for GST dispute resolution system

Punjab FM says not paying cess amounts to sovereign default

DILASHA SETH

New Dehi States will pitch for putting in place a dispute resolution mechanism in the absence of consensus over the com-pensation payout by the Centre at the meeting of the goods and services tax (GST) Council on Thursday. In what is expected to be a stormy meeting between the Centre and states, the latter will press for a vice-chairman post in the council, besides demanding full and timely compen-sation as "guaranteed by the Constitution of India". No compensation has been paid to States for the current fiscal, despite four months' compensation falling due under the bi-monthly payment "Wanking.

mechanism. While the Centre will likely ask states to borrow to make up for the shortfall in compensation cess collec-

June buy tion, states want either the Centre or the GST Council to borrow. In the first four months of this fis-cal, 22,940 crore has been collected as compensation cess, which is 33 per cent lower than the previous year. Increasing the cess period by another two to five years, widening coverage of compensation cess to include more goods and services, hiking cess on existing items and market borrowing to meet the shortfall will be among the issues that will be discussed at the

Source Ministry of Hearts meeting. Punjab Finance Minister Manpreet Singh Badal said the Centre has breached the Constitution by not pay-ing the compensation, which amounts to a sovereign default. "We are upset that India's finance secretary goes to the attorney general and gets a view that there is no obligation on part of government of India to pay compen-sation. Compensation is a part of the Constitution and I think this amounts to a sovereign default. India is not a

owes Punjao Consol and sation. Attorney General KK Venugopal has recommended to the Centre to Attorney General KK Venugopal has recommended to the Centre to allow states to borrow to meet the shortfall on the strength of future receipts from the compensation fund. Most states have opposed this. The Centre released 41.65 trillion as compensation to states for FY20, as against a cess collection of ₹95,444 crore.