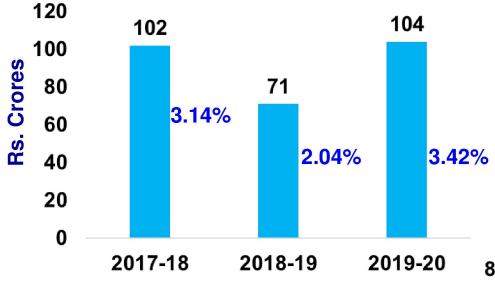

#### RESEARCH & DEVELOPMENT

- > 68% of sales turnover through In-House R&D developed products
- ➤ Highest R&D Expenditure 3.42% of sales in 2019-20
- > 8 Patents granted, 185 IPR filed
- R&D centres at all manufacturing complexes
- Over Rs 100 Crs. investment in R&D
- Dedicated CAD Centre & laboratories
- More than 300 R&D Engineers
- > Industrial Design centre for Styling, Branding and Ergonomics
- > Tie up with Premier Academic institutes

## R&D EXPENDITURE % TO REVENUE FROM OPERATION