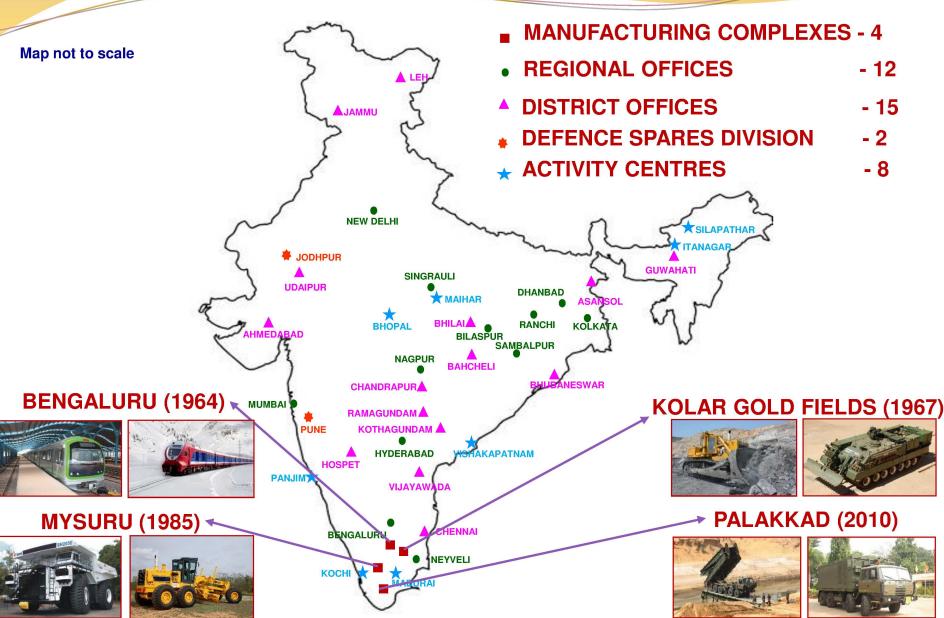

## **BEML - PAN INDIA**

- RAILWAY PRODUCTS EXPORTED TO SRILANKA AND BANGLADESH
- MINING & CONSTRUCTION PRODUCTS ACROSS THE GLOBE.
- EXPANDING DISTRIBUTOR / REPRESENTATIVE NETWORK IN AFRICA, ASEAN, SAARC AND MIDDLE EAST.