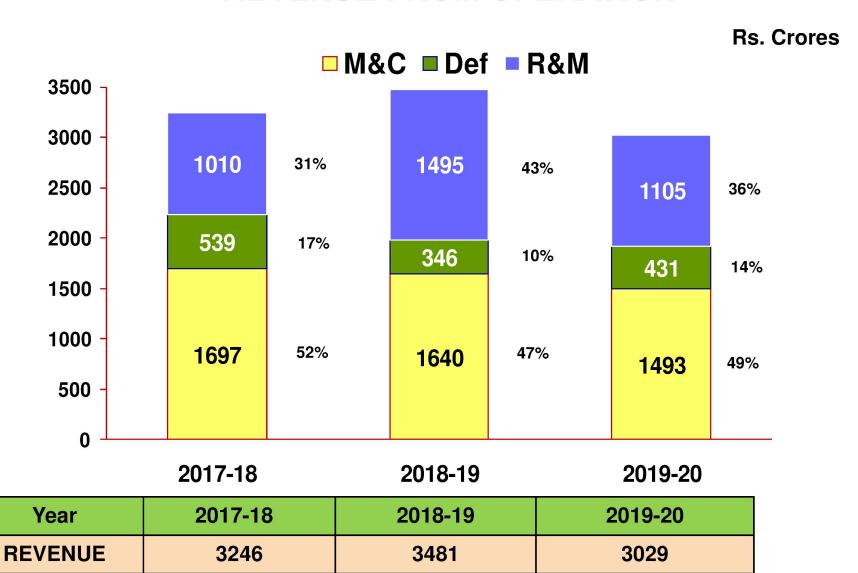

300 R&D Engineers
- > Industrial Design centre for Styling, Branding and Ergonomics
- > Tie up with Premier Academic institutes



## R&D EXPENDITURE % TO REVENUE FROM OPERATION



## % OF REVENUE FROM OPERATION FROM R&D DEVELOPED PRODUCTS





## **BUSINESS GROUPS**





## **KEY HIGHLIGHTS – 2019-20**

> Sales on Competition Mode : 85%

➤ Highest ever VoP per Employee : Rs. 50 Lakhs

➤ Highest ever R&D Expenditure as a % of Sales : 3.42 %

> Sales From R&D Developed Products : 68%

➤ Highest ever Order Book position (As on 01.04.2020) : Rs. 9795 Cr.

➤ Human Resource Strength as on 01.04.2020 : 6602 Nos.

> Outsourcing as% of VoP : 42%

> Procurement from MSME to Total Domestic Procurement : 25%

➤ Highest ever Green Energy for Captive Consumption : 87%



## **REVENUE FROM OPERATION**





## **GROSS MARGIN**

**Rs. Crores** 



## **PROFIT AFTER TAX**