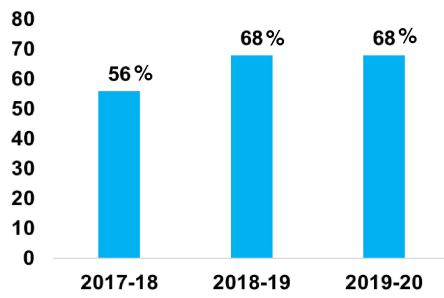

#### RESEARCH & DEVELOPMENT

- > 68% of sales turnover through In-House R&D developed products
- ➤ Highest R&D Expenditure 3.42% of sales in 2019-20
- > 8 Patents granted, 185 IPR filed
- R&D centres at all manufacturing complexes
- Over Rs 100 Crs. investment in R&D
- Dedicated CAD Centre & laboratories
- More than 300 R&D Engineers
- > Industrial Design centre for Styling, Branding and Ergonomics
- > Tie up with Premier Academic institutes

## % OF REVENUE FROM OPERATION FROM R&D DEVELOPED PRODUCTS