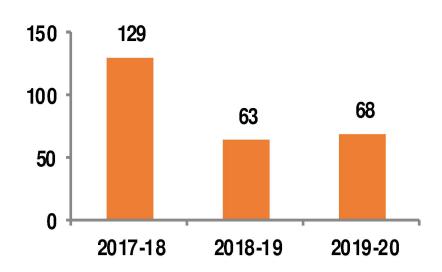

and Ergonomics
- > Tie up with Premier Academic institutes



## R&D EXPENDITURE % TO REVENUE FROM OPERATION



## % OF REVENUE FROM OPERATION FROM R&D DEVELOPED PRODUCTS





## **BUSINESS GROUPS**





## **KEY HIGHLIGHTS – 2019-20**

> Sales on Competition Mode : 85%

➤ Highest ever VoP per Employee : Rs. 50 Lakhs

➤ Highest ever R&D Expenditure as a % of Sales : 3.42 %

> Sales From R&D Developed Products : 68%

➤ Highest ever Order Book position (As on 01.04.2020) : Rs. 9795 Cr.

➤ Human Resource Strength as on 01.04.2020 : 6602 Nos.

> Outsourcing as% of VoP : 42%

> Procurement from MSME to Total Domestic Procurement : 25%

➤ Highest ever Green Energy for Captive Consumption : 87%



## **REVENUE FROM OPERATION**





## **GROSS MARGIN**

**Rs. Crores** 



## **PROFIT AFTER TAX**