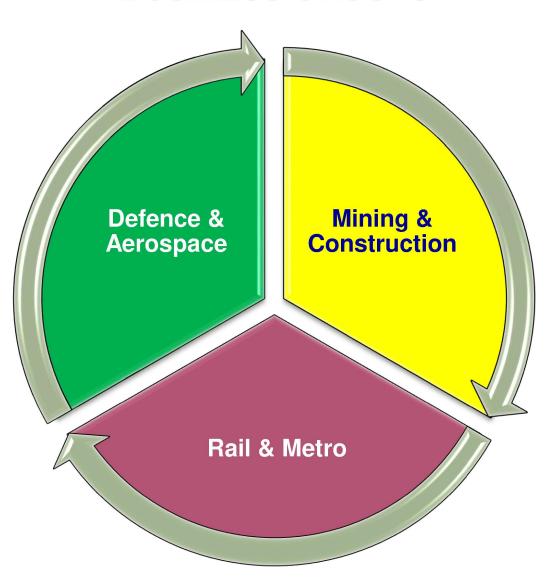

INDIA**





- RAILWAY PRODUCTS EXPORTED TO SRILANKA AND BANGLADESH
- MINING & CONSTRUCTION PRODUCTS ACROSS THE GLOBE.
- EXPANDING DISTRIBUTOR / REPRESENTATIVE NETWORK IN AFRICA, ASEAN, SAARC AND MIDDLE EAST.



#### RESEARCH & DEVELOPMENT

- > 68% of sales turnover through In-House R&D developed products
- ➤ Highest R&D Expenditure 3.42% of sales in 2019-20
- > 8 Patents granted, 185 IPR filed
- R&D centres at all manufacturing complexes
- Over Rs 100 Crs. investment in R&D
- Dedicated CAD Centre & laboratories
- More than 300 R&D Engineers
- > Industrial Design centre for Styling, Branding and Ergonomics
- > Tie up with Premier Academic institutes



## R&D EXPENDITURE % TO REVENUE FROM OPERATION



## % OF REVENUE FROM OPERATION FROM R&D DEVELOPED PRODUCTS





## **BUSINESS GROUPS**





## **KEY HIGHLIGHTS – 2019-20**

> Sales on Competition Mode : 85%

➤ Highest ever VoP per Employee : Rs. 50 Lakhs

➤ Highest ever R&D Expenditure as a % of Sales : 3.42 %

> Sales From R&D Developed Products : 68%

➤ Highest ever Order Book position (As on 01.04.2020) : Rs. 9795 Cr.

➤ Human Resource Strength as on 01.04.2020 : 6602 Nos.

> Outsourcing as% of VoP : 42%

> Procurement from MSME to Total Domestic Procurement : 25%

➤ Highest ever Green Energy for Captive Consumption : 87%



## **REVENUE FROM OPERATION**





## **GROSS MARGIN**

**Rs. Crores** 



## **PROFIT AFTER TAX**