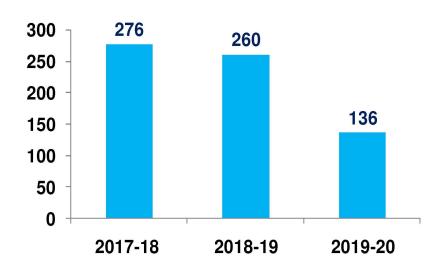

ntre for Styling, Branding and Ergonomics
- > Tie up with Premier Academic institutes



## R&D EXPENDITURE % TO REVENUE FROM OPERATION



## % OF REVENUE FROM OPERATION FROM R&D DEVELOPED PRODUCTS





## **BUSINESS GROUPS**





## **KEY HIGHLIGHTS – 2019-20**

> Sales on Competition Mode : 85%

➤ Highest ever VoP per Employee : Rs. 50 Lakhs

➤ Highest ever R&D Expenditure as a % of Sales : 3.42 %

> Sales From R&D Developed Products : 68%

➤ Highest ever Order Book position (As on 01.04.2020) : Rs. 9795 Cr.

➤ Human Resource Strength as on 01.04.2020 : 6602 Nos.

> Outsourcing as% of VoP : 42%

> Procurement from MSME to Total Domestic Procurement : 25%

➤ Highest ever Green Energy for Captive Consumption : 87%



## **REVENUE FROM OPERATION**





## **GROSS MARGIN**

**Rs. Crores** 



## **PROFIT AFTER TAX**