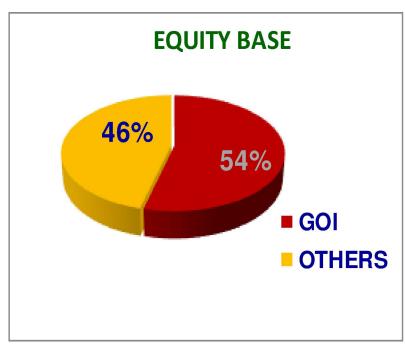

## **SHARE HOLDING PATTERN**

| Category           | As on      | As on      |
|--------------------|------------|------------|
|                    | 30.06.2020 | 31.03.2020 |
| Govt.of India      | 54.03%     | 54.03%     |
| MFs                | 19.82%     | 22.33%     |
| Indian Public      | 14.28%     | 11.03%     |
| IFIs               | 4.15%      | 4.02%      |
| <b>Corp Bodies</b> | 2.23%      | 2.98%      |
| FIIs/FPIs          | 2.41%      | 2.41%      |
| NRIs/ OCBs / HUF   | 2.71%      | 1.22%      |
| Banks              | 0.02%      | 1.20%      |
| Others             | 0.35%      | 0.78%      |
| TOTAL              | 100.00%    | 100.00%    |