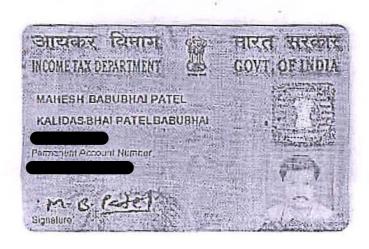

EQUITY HOLDER NAME - MAHESH B PATEL NAME - SEAMEC LTD. Folio Number - 011693 certificate number - 46598 Dist.number - 28386401 to 28386500 QTY. - 100

YOURS FAITHFULLY,

M. B. Put

MAHESH B PATEL

M. B. Dat

M. B Parts