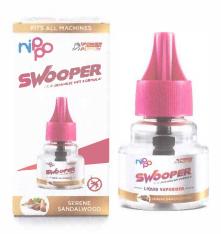

**Refill Single Pack** 

Combi Pack (1 Refill + 1 Machine)

NIPPO is already a strong player in the Home Care (Others) segment with Batteries & Mosquito Swatters.

Now, Indo National Limited has launched a range of Liquid Vaporiser (LV) products (mosquito repellants) under the Household Insecticides category which also falls into the Home Care (Others) segment.

This range of LV products have been launched under the brand NIPPO SWOOPER. Our range incorporates a new Japanese MFT Formula which is known for its quick and powerful action.

Our Serene Sandalwood scent, stands apart from the usual perfume used in this category. The Swooper Refill "Fits into all machines" and all Refills fit into the Swooper machine making our product consumer friendly.