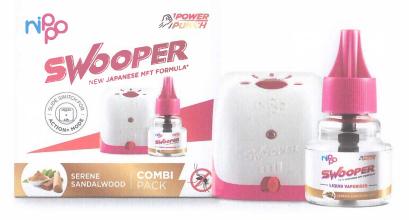

**Refill Single Pack** 

Combi Pack (1 Refill + 1 Machine)

NIPPO is already a strong player in the Home Care (Others) segment with Batteries & Mosquito Swatters.

Now, Indo National Limited has launched a range of Liquid Vaporiser (LV) products (mosquito repellants) under the Household Insecticides category which also falls into the Home Care (Others) segment.

This range of LV products have been launched under the brand NIPPO SWOOPER. Our range incorporates a new Japanese MFT Formula which is known for its quick and powerful action.

Our Serene Sandalwood scent, stands apart from the usual perfume used in this category. The Swooper Refill "Fits into all machines" and all Refills fit into the Swooper machine making our product consumer friendly.