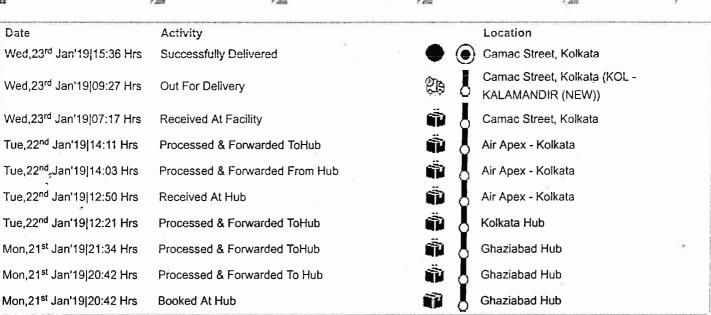

## Shipment Tracking History

Booked & Dispatch

In

In Transit

At Destination

Out for Delivery

Delivered