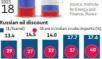

# Fall in freight to keep Russian oil in demand

MANISH GUPTA New Delhi, July 19

NARROWING DISCOUNTS AND o NARGOWING DISCOUNTS AND concerns over ruppe payments notwithsteading, Rus-sia will likely retain its newly acquired tag of Iduk's top oil supple because of a harp fall in freight, according to analysis and sources from the super right costs will largely offset the impact of the plunge in discounts, retaining the attractiveness of Russian oli for indian buy-ere, they and. Freight rates for delivery of Rus-an ol to western india from Altikte ports had following western sanctions last December.

epest Thanks & Gratitude to all our stakeholders for being part of this Ren rney and with your support, we promise to ACE a New Era in Banking.

----

financiane.ep.e.in

----

----

TRANSPORTATION COST\* 18 Russian oil disc