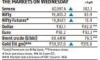

#### SENSEX ENDS ABOVE 67K FOR FIRST TIME; NIFTY NEARS 20K

67,000 mai Nifty50 nei the 20,000 SENSEX 66,795.1 67,080 67,097.4 67,080 domestic equities continued to rally 66.900 foreign portfolio nvestors. After reaching a high of \_66,820 f W 67,171, the Sent iex 1097, Jul 18 with a gain of 302 points, or 0,45 per points, or 0.45 per cent, over previous day's close. The Nifty50 ended the session at 19,833, rising 84 points or 0.42 ner cent. The index is now less than or 0.42 per cent. The index is now 1 per cent shy of the 20,000 mark.

# DIIS BOOK PROFITS AMID FPI BUYING P12