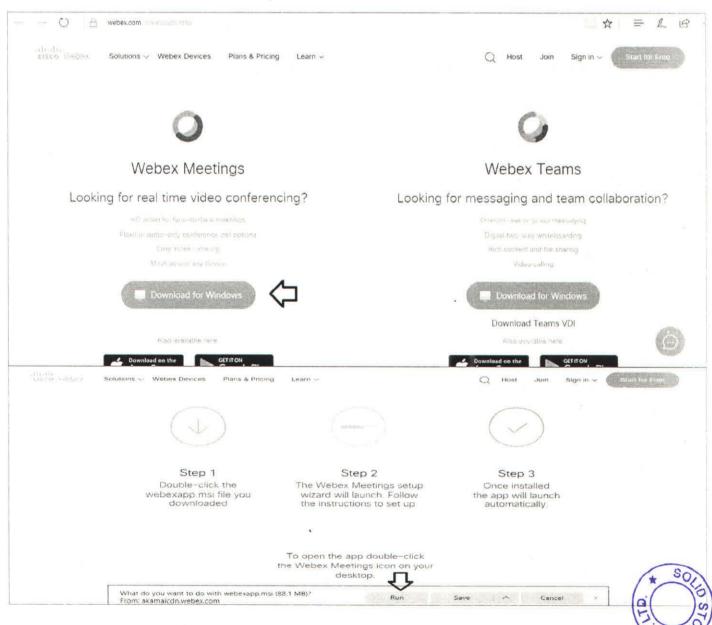

#### Guidelines to attend the AGM proceedings of Link Intime India Pvt. Ltd.: InstaMEET

For a smooth experience of viewing the AGM proceedings of Link Intime India Pvt. Ltd. InstaMEET, shareholders/ members who are registered as speakers for the event are requested to download and install the Webex application in advance by following the instructions as under:

a) Please download and install the Webex application by clicking on the link https://www.webex.com/downloads.html/

REGD. OFF: 1501, Maker Chambers V, Nariman Point, Mumbai - 400 021. (India)

TEL.: (9122) 6611 5800 (100 Lines), FAX: 2282 6439