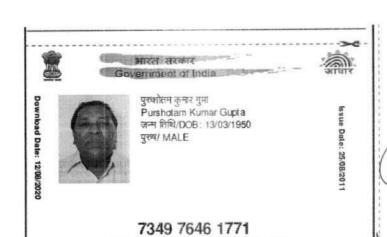

Kind Attention: - MS ANKITA AGARWAL, Company Secretary ACE ENGITECH LTD.

Dear Madam,

As our reference latter I have submit all formalities as required by you as your mail dt.

With my subject I wish to attention your kind notice that I have 7500 equity shares of ACE ENGITECH LTD (Formely PREM SOMANI FINANCIAL SERVICES LTD.) in my registered name of PURSHOTTAM KUMAR GUPTA with Folio number 3627, cert.no & Distinctive no Attach list.

My particulars are as under:-

Name of Holder: - PURSHOTTAM KUMAR GUPTA

o Folio Number :- 3627

Nos of Equity

:- 7500

Contract No

:-98290-12081

o Mail ID

:- sale abhishekforgings@yahoo.co.in

Kindly do the needful, positive response awaited

THANKS & REGARDS.

**PURSHOTTAM KUMAR GUPTA** 

D-5, AMBABARI, JAIPUR-302023

Mob:- 9829012081

VID: 9187 6373 1280 3467 मेरा आधार, मेरी पहचान