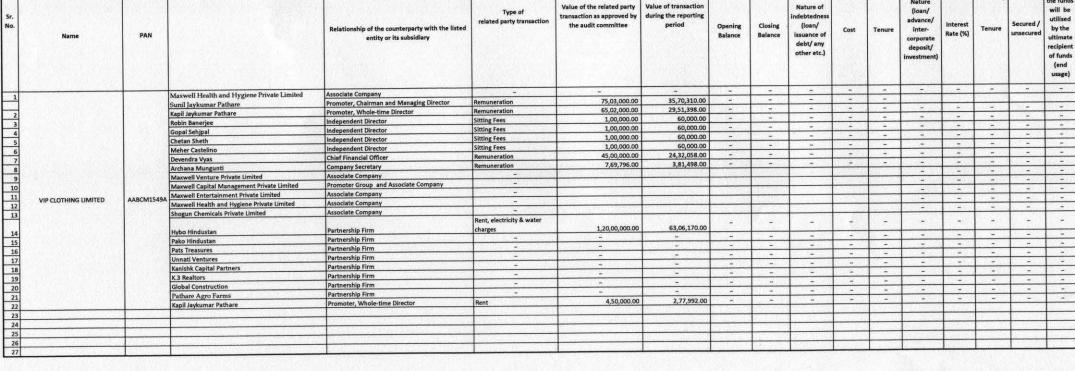

entering into the transaction

Details of the counter party

|                                                                             |                    |                    |                                                                                              | Additional disclosure of related party transactions -<br>applicable only in case the related party transaction relates<br>to loans, inter-corporate deposits, advances, or investments<br>made or given by the listed entity / subsidiary. These details<br>need to be disclosed only once, during the reporting period<br>when such a transaction was undertaken |            |                                                                                |                      |        |                        |                                                                                                                           |
|-----------------------------------------------------------------------------|--------------------|--------------------|----------------------------------------------------------------------------------------------|-------------------------------------------------------------------------------------------------------------------------------------------------------------------------------------------------------------------------------------------------------------------------------------------------------------------------------------------------------------------|------------|--------------------------------------------------------------------------------|----------------------|--------|------------------------|---------------------------------------------------------------------------------------------------------------------------|
| In case monies are due to<br>either party as a result of<br>the transaction |                    |                    | In case any financial indebtedness is<br>incurred to make or give loans, inter-<br>corporate |                                                                                                                                                                                                                                                                                                                                                                   |            | Details of the loans, inter-corporate deposits, advances, or investments       |                      |        |                        |                                                                                                                           |
|                                                                             | Opening<br>Balance | Closing<br>Balance | Nature of indebtedness (loan/ issuance of debt/ any other etc.)                              | Cost                                                                                                                                                                                                                                                                                                                                                              | Tenure     | Nature<br>(loan/<br>advance/<br>inter-<br>corporate<br>deposit/<br>investment) | Interest<br>Rate (%) | Tenure | Secured /<br>unsecured | Purpose<br>for which<br>the funds<br>will be<br>utilised<br>by the<br>ultimate<br>recipient<br>of funds<br>(end<br>usage) |
|                                                                             | -                  | -                  | -                                                                                            | -                                                                                                                                                                                                                                                                                                                                                                 | -          | -                                                                              | -                    |        | -                      | _                                                                                                                         |
| ,                                                                           | WAISE CO.          | -                  | - 100                                                                                        | -                                                                                                                                                                                                                                                                                                                                                                 | -          |                                                                                |                      | 4.1    |                        |                                                                                                                           |
| )                                                                           |                    | -                  | -                                                                                            |                                                                                                                                                                                                                                                                                                                                                                   | -          | -                                                                              | -                    | -      | -                      | -                                                                                                                         |
| )                                                                           | -                  | -                  | -                                                                                            | -                                                                                                                                                                                                                                                                                                                                                                 | -          | Torrison—                                                                      | -                    | -      | -                      | -                                                                                                                         |
| )                                                                           | -                  | 7W 1 4 1           | -                                                                                            | -                                                                                                                                                                                                                                                                                                                                                                 | 10.4       | 10.1011 - 11.10                                                                | -                    | -      | -                      | -                                                                                                                         |
| )                                                                           | -                  | - 0                | -                                                                                            | Williams                                                                                                                                                                                                                                                                                                                                                          |            | -                                                                              | -                    | -      | -                      | -                                                                                                                         |
| 1                                                                           | III (Na) E N       | - 10               |                                                                                              |                                                                                                                                                                                                                                                                                                                                                                   | -          | -                                                                              | -                    | -      | -                      | -                                                                                                                         |
| )                                                                           |                    | -                  | -                                                                                            |                                                                                                                                                                                                                                                                                                                                                                   | -          | -                                                                              | -                    | -      | -                      | -                                                                                                                         |
| )                                                                           | -                  | -                  |                                                                                              | Bill alis                                                                                                                                                                                                                                                                                                                                                         | -          |                                                                                | -                    | 4      |                        | -                                                                                                                         |
| 80.00                                                                       |                    |                    |                                                                                              |                                                                                                                                                                                                                                                                                                                                                                   |            | V 13 - 11                                                                      | -                    | -      | -                      |                                                                                                                           |
|                                                                             | 100                | Two below.         |                                                                                              |                                                                                                                                                                                                                                                                                                                                                                   | y with the |                                                                                | -                    | -      | -                      | -                                                                                                                         |
|                                                                             |                    |                    |                                                                                              | KENTIK DA                                                                                                                                                                                                                                                                                                                                                         |            | -                                                                              | -                    | F - 1  | -                      | -                                                                                                                         |
| Ĭ                                                                           |                    |                    |                                                                                              |                                                                                                                                                                                                                                                                                                                                                                   |            | (4)                                                                            | -                    | *      | - 1                    | -                                                                                                                         |
| 7                                                                           |                    | 30000              |                                                                                              |                                                                                                                                                                                                                                                                                                                                                                   |            |                                                                                | 0.1 -                | - 4    | -                      | -                                                                                                                         |
| 1                                                                           |                    | -                  |                                                                                              | -                                                                                                                                                                                                                                                                                                                                                                 | -          | -                                                                              | -                    | -      | -                      | -                                                                                                                         |
| -                                                                           | 107                |                    |                                                                                              | 10-12                                                                                                                                                                                                                                                                                                                                                             |            |                                                                                | -                    | -      |                        | -                                                                                                                         |