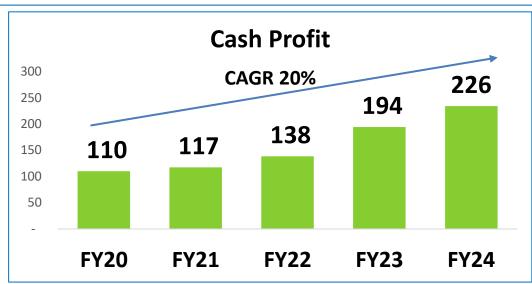

ts or circumstances.



#### **Contents**



Highlights –
Quarter and
Year ended
March 31, 2024

Past
Annual
Performance





### **Highlights**

### Quarter and Year ended

March 31, 2024





#### **Overview**



- > Production of Urea BRAC at 55,197 MTs
- > Phosphates production moderated based on market conditions and demand



## Performance Highlights: Year ended & Quarter ended FY 23 vs FY 24







#### **Production, Sales & Product-wise Revenue**













#### **Financial Position**



**INR Crore** 







#### **Liquidity Position**



**INR Crore** 



Subsequently received Rs. 137Crore in April & May 2024.









# Past Annual Performance



#### **Performance Highlights**



**INR Crore** 







#### **Cash Profit, EPS and Receivables**



**INR Crore [except EPS]** 











#### **Production and Sales**











#### **MCF Overview**

मंगला 🎏



Plant
situated at
Mangalore
West
Coast
Opposite
Mangalore
Port

Production
Capacity – Urea 3.8 LMT, DAP &
Complex 2.85
LMT

Trading Imp MOP & DAP

Marketing Territory
Karnataka -78%
Kerala - 2%
Tamil Nadu - 10%
Andhra Pradesh -6%
Maharashtra - 4%

Jammu & Kashmir & Fertilizers Limited Himachal Pradesh MARKETING TERRITORY Punjab Uttarakhand Haryana Gurugram Delhi Arunacha Pradesh CORPORATE OFFICE Sikkim Rajasthan Uttar Pradesh Nagaland Meghalaya Bihar Manipur Jharkhand Madhya Pradesh West Gujarat Mizoram Bengal Orissa Dadra and **R** AURANGABAD Maharashtra HUBLI R RAICHUR **R** BELLARY **R** KURNOOL Regional Marketing Offices BANGALORE (R) Distance Coverage Area - MCFL Plant Tamil Nadu Pondicherry Kerala R