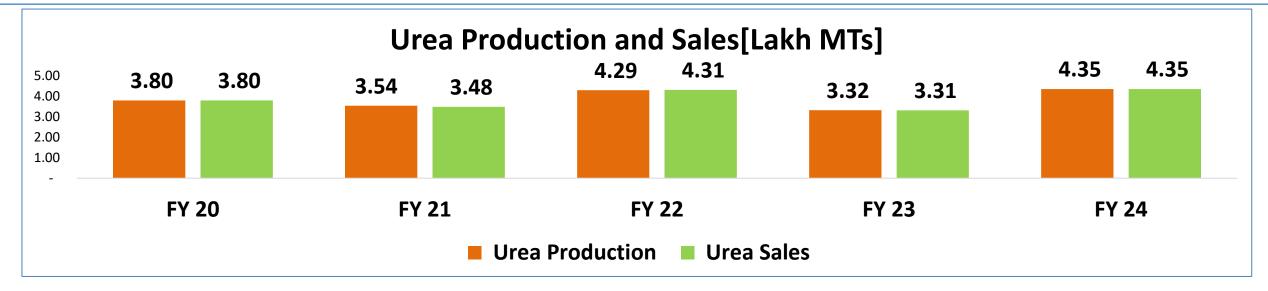

Highlights –
Quarter and
Year ended
March 31, 2024

Past
Annual
Performance





### **Highlights**

### Quarter and Year ended

March 31, 2024





#### **Overview**



- > Production of Urea BRAC at 55,197 MTs
- > Phosphates production moderated based on market conditions and demand



## Performance Highlights: Year ended & Quarter ended FY 23 vs FY 24







#### **Production, Sales & Product-wise Revenue**













#### **Financial Position**



**INR Crore** 







#### **Liquidity Position**



**INR Crore** 



Subsequently received Rs. 137Crore in April & May 2024.









# Past Annual Performance



#### **Performance Highlights**



**INR Crore** 







#### **Cash Profit, EPS and Receivables**



**INR Crore [except EPS]** 











#### **Production and Sales**











#### **MCF Overview**

मंगला 🎏



Plant
situated at
Mangalore
West
Coast
Opposite
Mangalore
Port

Production
Capacity – Urea 3.8 LMT, DAP &
Complex 2.85
LMT

Trading Imp MOP & DAP

Marketing Territory
Karnataka -78%
Kerala - 2%
Tamil Nadu - 10%
Andhra Pradesh -6%
Maharashtra - 4%

Jammu & Kashmir & Fertilizers Limited Himachal Pradesh MARKETING TERRITORY Punjab Uttarakhand Haryana Gurugram Delhi Arunacha Pradesh CORPORATE OFFICE Sikkim Rajasthan Uttar Pradesh Nagaland Meghalaya Bihar Manipur Jharkhand Madhya Pradesh West Gujarat Mizoram Bengal Orissa Dadra and **R** AURANGABAD Maharashtra HUBLI R RAICHUR **R** BELLARY **R** KURNOOL Regional Marketing Offices BANGALORE (R) Distance Coverage Area - MCFL Plant Tamil Nadu Pondicherry Kerala R COIMBATORE Production Units

**Brand MANGAL