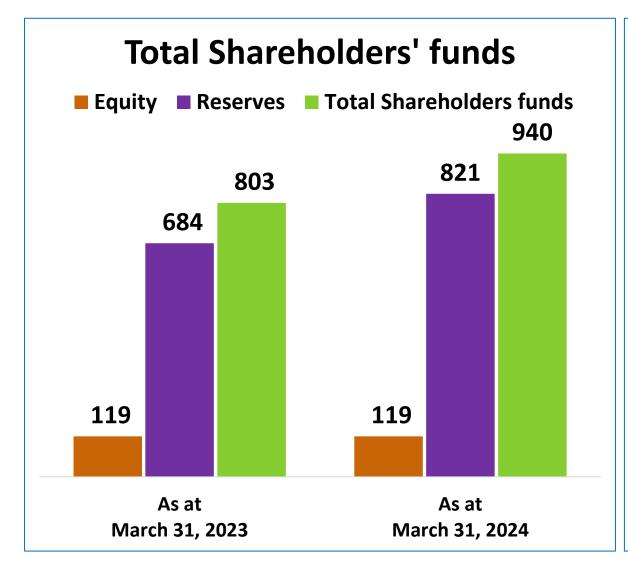

of third parties dealing with the Company, legislative developments, and other key factors that could affect the Company's business and financial performance.

The Company undertakes no obligation to periodically revise any forward looking statements to reflect future/likely events or circumstances.



#### **Contents**



Highlights –
Quarter and
Year ended
March 31, 2024

Past
Annual
Performance





### **Highlights**

### Quarter and Year ended

March 31, 2024





#### **Overview**



- > Production of Urea BRAC at 55,197 MTs
- > Phosphates production moderated based on market conditions and demand



## Performance Highlights: Year ended & Quarter ended FY 23 vs FY 24







#### **Production, Sales & Product-wise Revenue**













#### **Financial Position**



**INR Crore** 







#### **Liquidity Position**



**INR Crore** 



Subsequently received Rs. 137Crore in April & May 2024.









# Past Annual Performance



#### **Performance Highlights**



**INR Crore** 







#### **Cash Profit, EPS and Receivables**



**INR Crore [except EPS]** 











#### **Production and Sales**











#### **MCF Overview**

मंगला 🎏



Plant
situated at
Mangalore
West
Coast
Opposite
Mangalore
Port

Production
Capacity – Urea 3.8 LMT, DAP &
Complex 2.85
LMT

Trading Imp MOP & DAP

Marketing Territory
Karnataka -78%
Kerala - 2%
Tamil Nadu - 10%
Andhra Pradesh -6%
Maharashtra - 4%

Jammu & Kashmir & Fertilizers Limited Himachal Pradesh MARKETING TERRITORY Punjab Uttarakhand Haryana Gurugram Delhi Arunacha Pradesh CORPORATE OFFICE Sikkim Rajasthan Uttar Pradesh Nagal