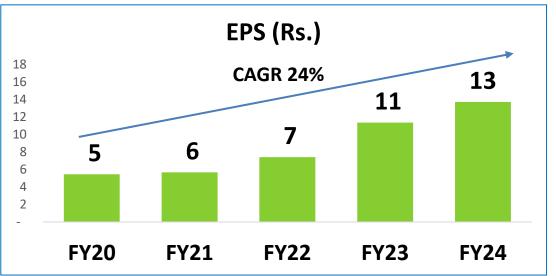

or circumstances.



#### **Contents**



Highlights –
Quarter and
Year ended
March 31, 2024

Past
Annual
Performance





### **Highlights**

### Quarter and Year ended

March 31, 2024





#### **Overview**



- > Production of Urea BRAC at 55,197 MTs
- > Phosphates production moderated based on market conditions and demand



## Performance Highlights: Year ended & Quarter ended FY 23 vs FY 24







#### **Production, Sales & Product-wise Revenue**













#### **Financial Position**



**INR Crore** 







#### **Liquidity Position**



**INR Crore** 



Subsequently received Rs. 137Crore in April & May 2024.









# Past Annual Performance



#### **Performance Highlights**



**INR Crore** 







#### **Cash Profit, EPS and Receivables**



**INR Crore [except EPS]** 











#### **Production and Sales**











#### **MCF Overview**

मंगला 🎏



Plant
situated at
Mangalore
West
Coast
Opposite
Mangalore
Port

Production
Capacity – Urea 3.8 LMT, DAP &
Complex 2.85
LMT

Trading Imp MOP & DAP

Marketing Territory
Karnataka -78%
Kerala - 2%
Tamil Nadu - 10%
Andhra Pradesh -6%
Maharashtra - 4%

Jammu & Kashmir & Fertilizers Limited Himachal Pradesh MARKETING TERRITORY Punjab Uttarakhand Haryana Gurugram Delhi Arunacha Pradesh CORPORATE OFFICE Sikkim Rajasthan Uttar Pradesh Nagaland Meghalaya Bihar Manipur Jharkhand Madhya Pradesh West Gujarat Mizoram Bengal Orissa Dadra and **R** AURANGABAD Maharashtra HUBLI R RAICHUR **R** BELLARY **R** KURNOOL Regional Marketing Offices BANGALORE (R) Distance Coverage Area - MCFL Plant Tamil Nadu Pondicherry Kerala R CO