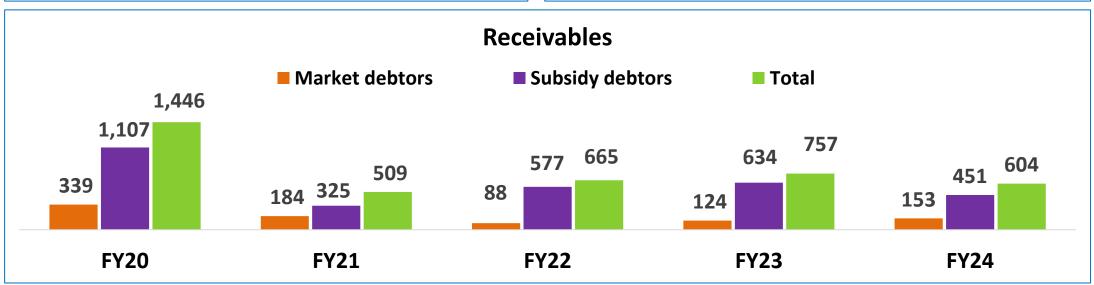

r circumstances.



#### **Contents**



Highlights –
Quarter and
Year ended
March 31, 2024

Past
Annual
Performance





### **Highlights**

### Quarter and Year ended

March 31, 2024





#### **Overview**



- > Production of Urea BRAC at 55,197 MTs
- > Phosphates production moderated based on market conditions and demand



## Performance Highlights: Year ended & Quarter ended FY 23 vs FY 24







#### **Production, Sales & Product-wise Revenue**













#### **Financial Position**



**INR Crore** 







#### **Liquidity Position**



**INR Crore** 



Subsequently received Rs. 137Crore in April & May 2024.









# Past Annual Performance



#### **Performance Highlights**



**INR Crore** 







#### **Cash Profit, EPS and Receivables**



**INR Crore [except EPS]** 











#### **Production and Sales**











#### **MCF Overview**

मंगला 🎏



Plant
situated at
Mangalore
West
Coast
Opposite
Mangalore
Port

Production
Capacity – Urea 3.8 LMT, DAP &
Complex 2.85
LMT

Trading Imp MOP & DAP

Marketing Territory
Karnataka -78%
Kerala - 2%
Tamil Nadu - 10%
Andhra Pradesh -6%
Maharashtra - 4%

Jammu & Kashmir & Fertilizers Limited Himachal Pradesh MARKETING TERRITORY Punjab Uttarakhand Haryana Gurugram Delhi Arunacha Pradesh CORPORATE OFFICE Sikkim Rajasthan Uttar Pradesh Nagaland Meghalaya Bihar Manipur Jharkhand Madhya Pradesh West Gujarat Mizoram Bengal Orissa Dadra and **R** AURANGABAD Maharashtra HUBLI R RAICHUR **R** BELLARY **R** KURNOOL Regional Marketing Offices BANGALORE (R) Distance Coverage Area - MCFL Plant Tamil Nadu Pondicherry Kerala R COIM