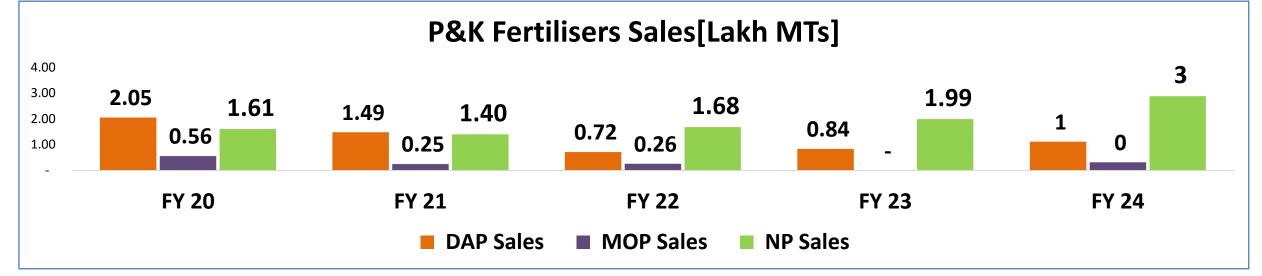

Highlights –
Quarter and
Year ended
March 31, 2024

Past
Annual
Performance





### **Highlights**

### Quarter and Year ended

March 31, 2024





#### **Overview**



- > Production of Urea BRAC at 55,197 MTs
- > Phosphates production moderated based on market conditions and demand



## Performance Highlights: Year ended & Quarter ended FY 23 vs FY 24







#### **Production, Sales & Product-wise Revenue**













#### **Financial Position**



**INR Crore** 







#### **Liquidity Position**



**INR Crore** 



Subsequently received Rs. 137Crore in April & May 2024.









# Past Annual Performance



#### **Performance Highlights**



**INR Crore** 







#### **Cash Profit, EPS and Receivables**



**INR Crore [except EPS]** 











#### **Production and Sales**











#### **MCF Overview**

मंगला 🎏



Plant
situated at
Mangalore
West
Coast
Opposite
Mangalore
Port

Production
Capacity – Urea 3.8 LMT, DAP &
Complex 2.85
LMT

Trading Imp MOP & DAP

Marketing Territory
Karnataka -78%
Kerala - 2%
Tamil Nadu - 10%
Andhra Pradesh -6%
Maharashtra - 4%

Jammu & Kashmir & Fertilizers Limited Himachal Pradesh MARKETING TERRITORY Punjab Uttarakhand Haryana Gurugram Delhi Arunacha Pradesh CORPORATE OFFICE Sikkim Rajasthan Uttar Pradesh Nagaland Meghalaya Bihar Manipur Jharkhand Madhya Pradesh West Gujarat Mizoram Bengal Orissa Dadra and **R** AURANGABAD Maharashtra HUBLI R RAICHUR **R** BELLARY **R** KURNOOL Regional Marketing Offices BANGALORE (R) Distance Coverage Area - MCFL Plant Tamil Nadu Pondicherry Kerala R COIMBATORE Production Units

**Brand MANGALA*