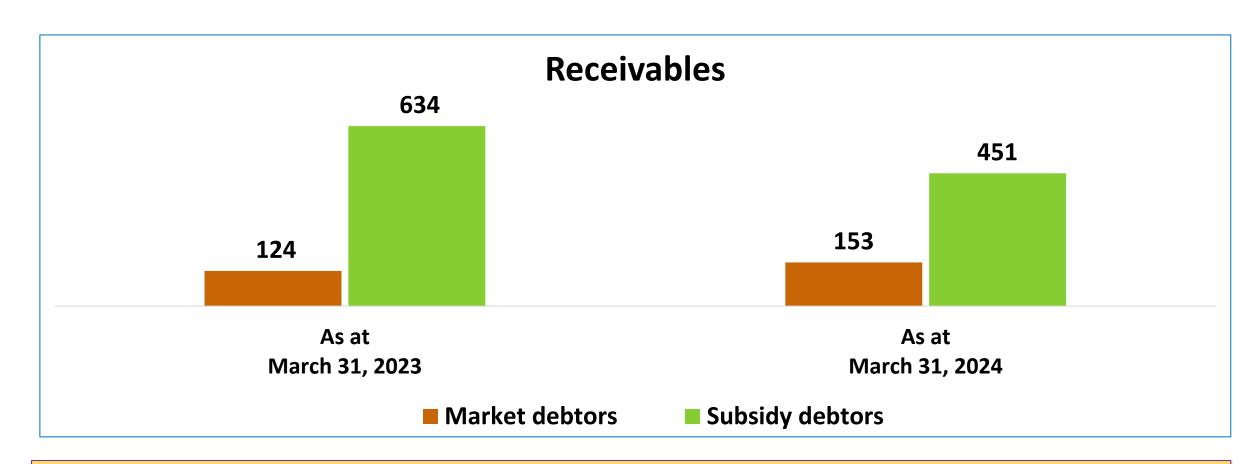

e developments, and other key factors that could affect the Company's business and financial performance.

The Company undertakes no obligation to periodically revise any forward looking statements to reflect future/likely events or circumstances.



#### **Contents**



Highlights –
Quarter and
Year ended
March 31, 2024

Past
Annual
Performance





### **Highlights**

### Quarter and Year ended

March 31, 2024





#### **Overview**



- > Production of Urea BRAC at 55,197 MTs
- > Phosphates production moderated based on market conditions and demand



## Performance Highlights: Year ended & Quarter ended FY 23 vs FY 24







#### **Production, Sales & Product-wise Revenue**













#### **Financial Position**



**INR Crore** 







#### **Liquidity Position**



**INR Crore** 



Subsequently received Rs. 137Crore in April & May 2024.









# Past Annual Performance



#### **Performance Highlights**



**INR Crore** 







#### **Cash Profit, EPS and Receivables**



**INR Crore [except EPS]** 











#### **Production and Sales**











#### **MCF Overview**

मंगला 🎏



Plant
situated at
Mangalore
West
Coast
Opposite
Mangalore
Port

Production
Capacity – Urea 3.8 LMT, DAP &
Complex 2.85
LMT

Trading Imp MOP & DAP

Marketing Territory
Karnataka -78%
Kerala - 2%
Tamil Nadu - 10%
Andhra Pradesh -6%
Maharashtra - 4%

Jammu & Kashmir & Fertilizers Limited Himachal Pradesh MARKETING TERRITORY Punjab Uttarakhand Haryana Gurugram Delhi Arunacha Pradesh CORPORATE OFFICE Sikkim Rajasthan Uttar Pradesh Nagaland Meghalaya Bihar Manipur Jharkhand Madhya Pradesh