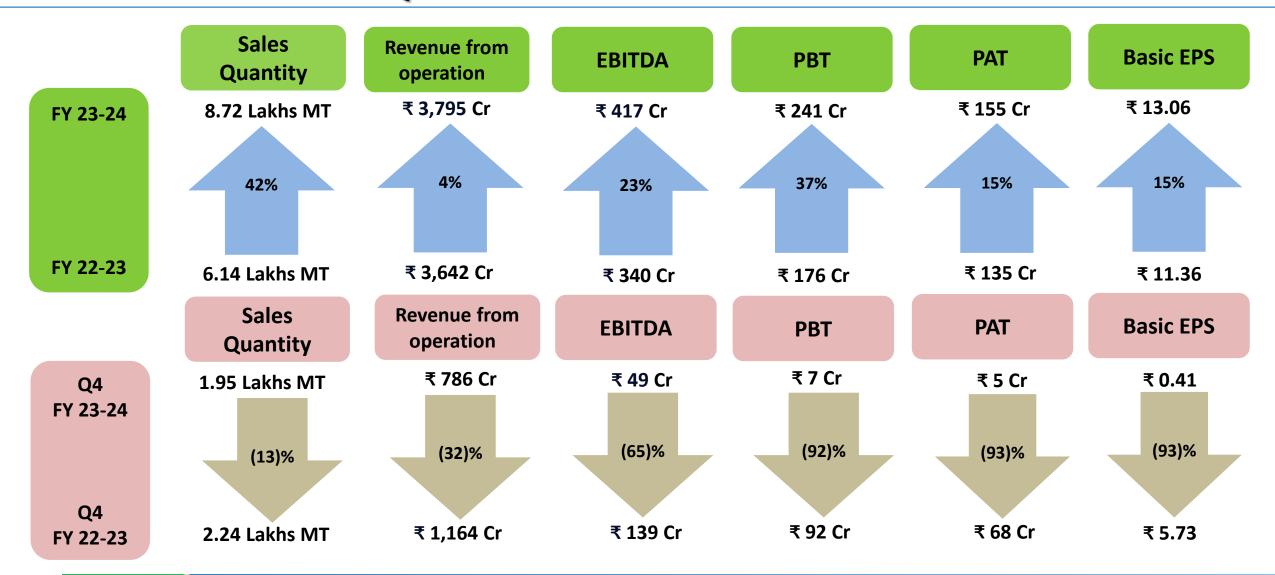

## Performance Highlights: Year ended & Quarter ended FY 23 vs FY 24

#### **Production, Sales & Product-wise Revenue**