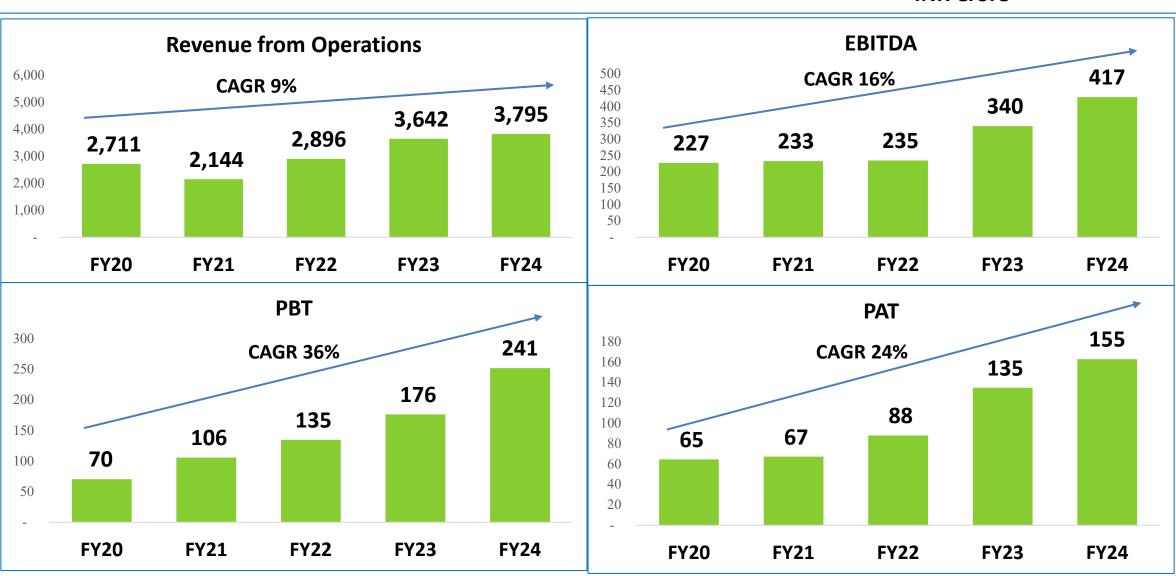

periodically revise any forward looking statements to reflect future/likely events or circumstances.



#### **Contents**



Highlights –
Quarter and
Year ended
March 31, 2024

Past
Annual
Performance





### **Highlights**

### Quarter and Year ended

March 31, 2024





#### **Overview**



- > Production of Urea BRAC at 55,197 MTs
- > Phosphates production moderated based on market conditions and demand



## Performance Highlights: Year ended & Quarter ended FY 23 vs FY 24







#### **Production, Sales & Product-wise Revenue**













#### **Financial Position**



**INR Crore** 







#### **Liquidity Position**



**INR Crore** 



Subsequently received Rs. 137Crore in April & May 2024.









# Past Annual Performance



#### **Performance Highlights**



**INR Crore** 







#### **Cash Profit, EPS and Receivables**



**INR Crore [except EPS]** 











#### **Production and Sales**











#### **MCF Overview**

मंगला 🎏



Plant
situated at
Mangalore
West
Coast
Opposite
Mangalore
Port

Production
Capacity – Urea 3.8 LMT, DAP &
Complex 2.85
LMT

Trading Imp MOP & DAP

Marketing Territory
Karnataka -78%
Kerala - 2%
Tamil Nadu - 10%
Andhra Pradesh -6%
Maharashtra - 4%

Jammu & Kashmir & Fertilizers Limited Himachal Pradesh MARKETING TERRITORY Punjab Uttarakhand Haryana Gurugram Delhi Arunacha Pradesh CORPORATE OFFICE Sikkim Rajasthan Uttar Pradesh Nagaland Meghalaya Bihar Manipur Jharkhand Madhya Pradesh West Gujarat Mizoram Bengal Orissa Dadra and **R** AURANGABAD Maharashtra HUBLI R RAICHUR **R** BELLARY **R** KURNOOL Regional Marketing Offices BA