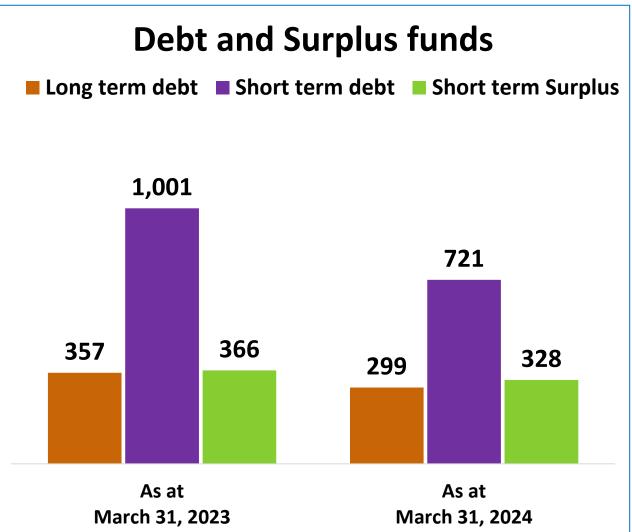

third parties dealing with the Company, legislative developments, and other key factors that could affect the Company's business and financial performance.

The Company undertakes no obligation to periodically revise any forward looking statements to reflect future/likely events or circumstances.



#### **Contents**



Highlights –
Quarter and
Year ended
March 31, 2024

Past
Annual
Performance





### **Highlights**

### Quarter and Year ended

March 31, 2024





#### **Overview**



- > Production of Urea BRAC at 55,197 MTs
- > Phosphates production moderated based on market conditions and demand



## Performance Highlights: Year ended & Quarter ended FY 23 vs FY 24







#### **Production, Sales & Product-wise Revenue**













#### **Financial Position**



**INR Crore** 







#### **Liquidity Position**



**INR Crore** 



Subsequently received Rs. 137Crore in April & May 2024.









# Past Annual Performance



#### **Performance Highlights**



**INR Crore** 







#### **Cash Profit, EPS and Receivables**



**INR Crore [except EPS]** 











#### **Production and Sales**











#### **MCF Overview**

मंगला 🎏



Plant
situated at
Mangalore
West
Coast
Opposite
Mangalore
Port

Production
Capacity – Urea 3.8 LMT, DAP &
Complex 2.85
LMT

Trading Imp MOP & DAP

Marketing Territory
Karnataka -78%
Kerala - 2%
Tamil Nadu - 10%
Andhra Pradesh -6%
Maharashtra - 4%

Jammu & Kashmir & Fertilizers Limited Himachal Pradesh MARKETING TERRITORY Punjab Uttarakhand Haryana Gurugram Delhi Arunacha Pradesh CORPORATE OFFICE Sikkim Rajasthan Uttar Pradesh Nagalan