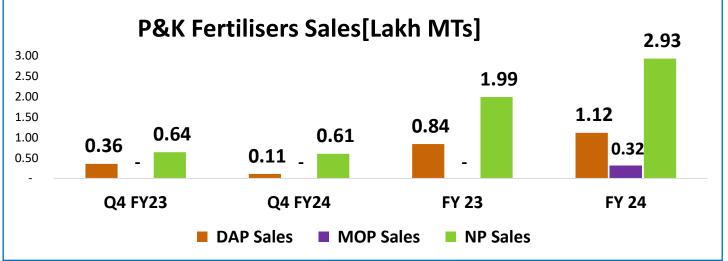

ical developments, changes in the financial conditions of third parties dealing with the Company, legislative developments, and other key factors that could affect the Company's business and financial performance.

The Company undertakes no obligation to periodically revise any forward looking statements to reflect future/likely events or circumstances.



#### **Contents**



Highlights –
Quarter and
Year ended
March 31, 2024

Past
Annual
Performance





### **Highlights**

### Quarter and Year ended

March 31, 2024





#### **Overview**



- > Production of Urea BRAC at 55,197 MTs
- > Phosphates production moderated based on market conditions and demand



## Performance Highlights: Year ended & Quarter ended FY 23 vs FY 24







#### **Production, Sales & Product-wise Revenue**













#### **Financial Position**



**INR Crore** 







#### **Liquidity Position**



**INR Crore** 



Subsequently received Rs. 137Crore in April & May 2024.









# Past Annual Performance



#### **Performance Highlights**



**INR Crore** 







#### **Cash Profit, EPS and Receivables**



**INR Crore [except EPS]** 











#### **Production and Sales**











#### **MCF Overview**

मंगला 🎏



Plant
situated at
Mangalore
West
Coast
Opposite
Mangalore
Port

Production
Capacity – Urea 3.8 LMT, DAP &
Complex 2.85
LMT

Trading Imp MOP & DAP

Marketing Territory
Karnataka -78%
Kerala - 2%
Tamil Nadu - 10%
Andhra Pradesh -6%
Maharashtra - 4%

Jammu & Kashmir & Fertilizers Limited Himachal Pradesh MARKETING TERRITORY Punjab Uttarakhand Haryana Gurugram Delhi Arunacha Prades