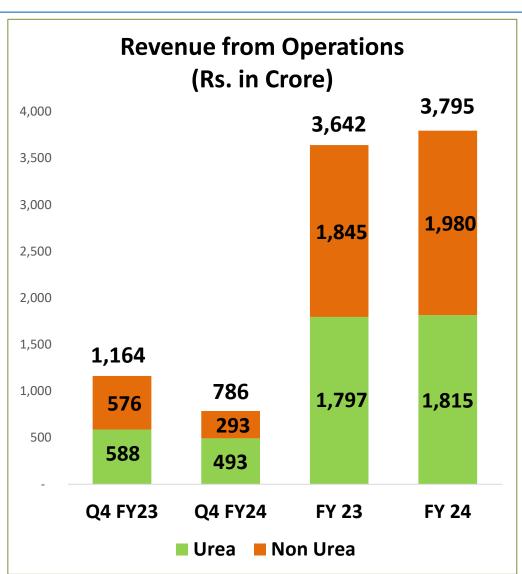

al developments, changes in the financial conditions of third parties dealing with the Company, legislative developments, and other key factors that could affect the Company's business and financial performance.

The Company undertakes no obligation to periodically revise any forward looking statements to reflect future/likely events or circumstances.



#### **Contents**



Highlights –
Quarter and
Year ended
March 31, 2024

Past
Annual
Performance





### **Highlights**

### Quarter and Year ended

March 31, 2024





#### **Overview**



- > Production of Urea BRAC at 55,197 MTs
- > Phosphates production moderated based on market conditions and demand



## Performance Highlights: Year ended & Quarter ended FY 23 vs FY 24







#### **Production, Sales & Product-wise Revenue**













#### **Financial Position**



**INR Crore** 







#### **Liquidity Position**



**INR Crore** 



Subsequently received Rs. 137Crore in April & May 2024.









# Past Annual Performance



#### **Performance Highlights**



**INR Crore** 







#### **Cash Profit, EPS and Receivables**



**INR Crore [except EPS]** 











#### **Production and Sales**











#### **MCF Overview**

मंगला 🎏



Plant
situated at
Mangalore
West
Coast
Opposite
Mangalore
Port

Production
Capacity – Urea 3.8 LMT, DAP &
Complex 2.85
LMT

Trading Imp MOP & DAP

Marketing Territory
Karnataka -78%
Kerala - 2%
Tamil Nadu - 10%
Andhra Pradesh -6%
Maharashtra - 4%

Jammu & Kashmir & Fertilizers Limited Himachal Pradesh MARKETING TERRITORY Punjab Uttarakhand Haryana Gurugram Delhi Arunacha Pradesh