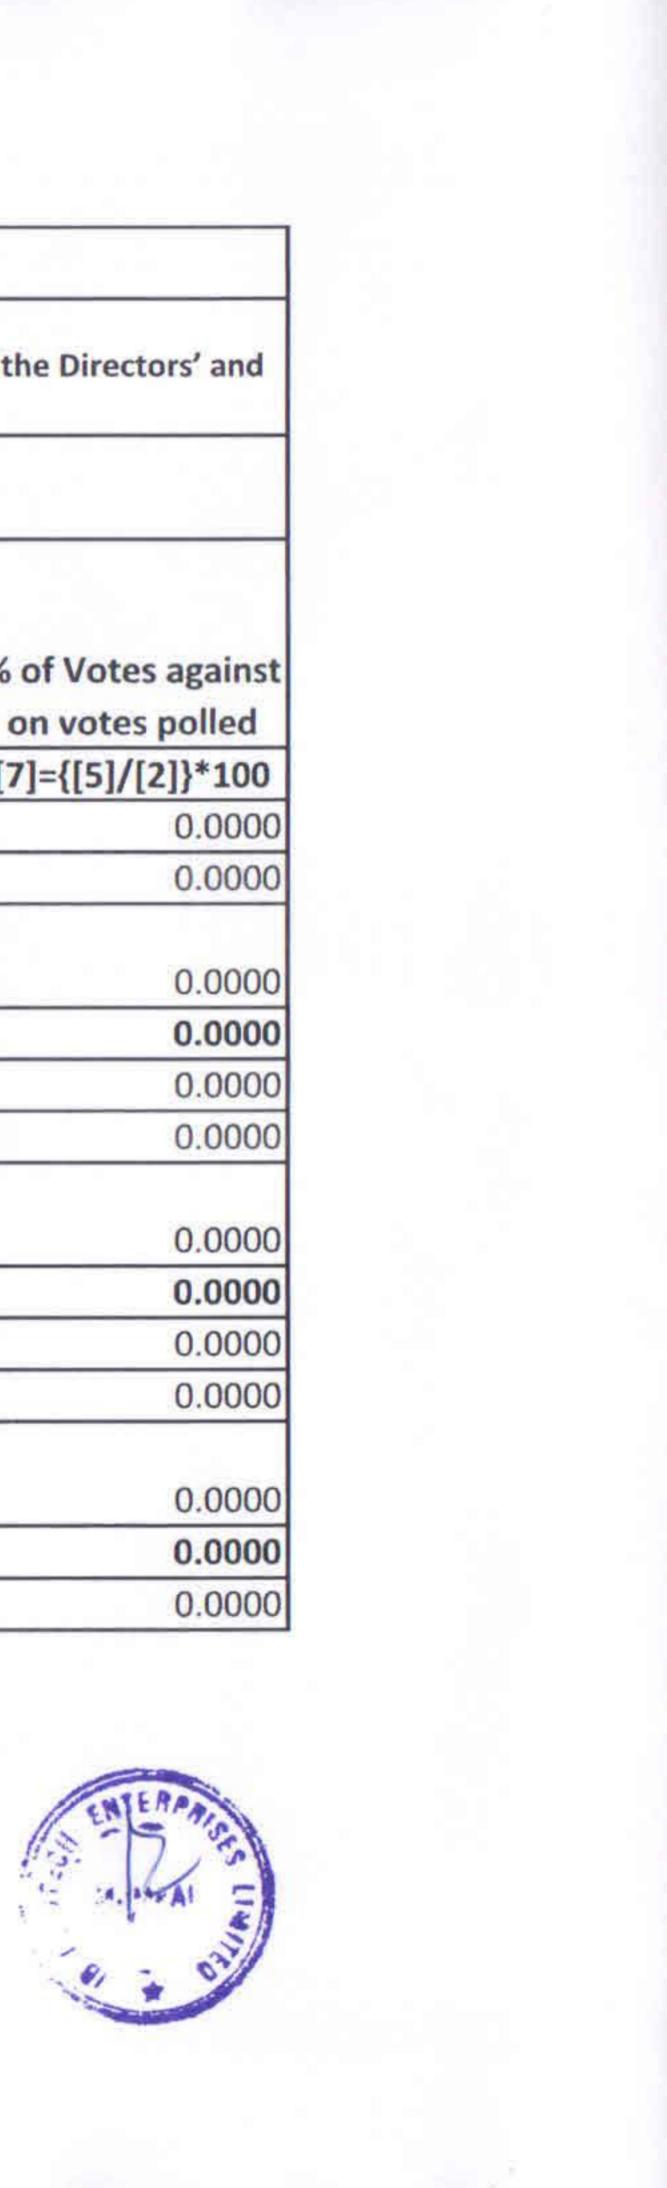

|                                                    | 5 Y                   |                              | De anneintment of Max. Dite Cinch as a Director light, to activ                         |                                                                    |                                      |                                    |                                            |                                                                                                                                                                                                                                                                                                                                                                                                                                                                                                                                                                                                                                                                                                                                                                                                                                                                                                                                                                                                                                                                                                                                                                                                                                                                                                                                                                                                                                                                                                                                                                                                                                                                                                                                                                                                                                                                                                                                                                                                                                                                                                                                |  |  |
|----------------------------------------------------|-----------------------|------------------------------|-----------------------------------------------------------------------------------------|--------------------------------------------------------------------|--------------------------------------|------------------------------------|--------------------------------------------|--------------------------------------------------------------------------------------------------------------------------------------------------------------------------------------------------------------------------------------------------------------------------------------------------------------------------------------------------------------------------------------------------------------------------------------------------------------------------------------------------------------------------------------------------------------------------------------------------------------------------------------------------------------------------------------------------------------------------------------------------------------------------------------------------------------------------------------------------------------------------------------------------------------------------------------------------------------------------------------------------------------------------------------------------------------------------------------------------------------------------------------------------------------------------------------------------------------------------------------------------------------------------------------------------------------------------------------------------------------------------------------------------------------------------------------------------------------------------------------------------------------------------------------------------------------------------------------------------------------------------------------------------------------------------------------------------------------------------------------------------------------------------------------------------------------------------------------------------------------------------------------------------------------------------------------------------------------------------------------------------------------------------------------------------------------------------------------------------------------------------------|--|--|
| Whether promoter/ promoter group are interested in |                       |                              | 2 - Re-appointment of Mrs. Rita Singh as a Director liable to retire by rotation<br>Yes |                                                                    |                                      |                                    |                                            |                                                                                                                                                                                                                                                                                                                                                                                                                                                                                                                                                                                                                                                                                                                                                                                                                                                                                                                                                                                                                                                                                                                                                                                                                                                                                                                                                                                                                                                                                                                                                                                                                                                                                                                                                                                                                                                                                                                                                                                                                                                                                                                                |  |  |
| the agenda/resolution?<br>Category                 | Mode of<br>Voting     | No. of<br>shares held<br>[1] | No. of votes                                                                            | % of Votes Polled<br>on outstanding<br>shares<br>[3]={[2]/[1]}*100 | Votes – in<br>favour                 | No. of<br>Votes<br>–Against<br>[5] | % of Votes in<br>favour on votes<br>polled | % of Votes<br>against on votes<br>polled<br>[7]={[5]/[2]}*100                                                                                                                                                                                                                                                                                                                                                                                                                                                                                                                                                                                                                                                                                                                                                                                                                                                                                                                                                                                                                                                                                                                                                                                                                                                                                                                                                                                                                                                                                                                                                                                                                                                                                                                                                                                                                                                                                                                                                                                                                                                                  |  |  |
|                                                    | E-Voting              | [+]                          | 692607                                                                                  | Contraction of the second                                          | CONTRACTOR OF THE OWNER OF THE OWNER | 0                                  | 100.0000                                   | and a strength of the strength |  |  |
| Dromotor and Dromotor                              | Poll                  |                              | 0                                                                                       | 0.0000                                                             |                                      | 0                                  | 0.0000                                     |                                                                                                                                                                                                                                                                                                                                                                                                                                                                                                                                                                                                                                                                                                                                                                                                                                                                                                                                                                                                                                                                                                                                                                                                                                                                                                                                                                                                                                                                                                                                                                                                                                                                                                                                                                                                                                                                                                                                                                                                                                                                                                                                |  |  |
| Promoter and Promoter<br>Group                     | Postal Ballot         | 692607<br>t                  | 0                                                                                       | 0.0000                                                             | 0                                    | 0                                  | 0.0000                                     | 0.0000                                                                                                                                                                                                                                                                                                                                                                                                                                                                                                                                                                                                                                                                                                                                                                                                                                                                                                                                                                                                                                                                                                                                                                                                                                                                                                                                                                                                                                                                                                                                                                                                                                                                                                                                                                                                                                                                                                                                                                                                                                                                                                                         |  |  |
|                                                    | Total                 |                              | 692607                                                                                  | 100.0000                                                           | 692607                               | 0                                  | 100.0000                                   |                                                                                                                                                                                                                                                                                                                                                                                                                                                                                                                                                                                                                                                                                                                                                                                                                                                                                                                                                                                                                                                                                                                                                                                                                                                                                                                                                                                                                                                                                                                                                                                                                                                                                                                                                                                                                                                                                                                                                                                                                                                                                                                                |  |  |
|                                                    | E-Voting              | 50                           | 0                                                                                       | 0.0000                                                             |                                      | 0                                  | 0.0000                                     |                                                                                                                                                                                                                                                                                                                                                                                                                                                                                                                                                                                                                                                                                                                                                                                                                                                                                                                                                                                                                                                                                                                                                                                                                                                                                                                                                                                                                                                                                                                                                                                                                                                                                                                                                                                                                                                                                                                                                                                                                                                                                                                                |  |  |
| Public Institutions                                | Poll<br>Postal Ballot |                              | 0                                                                                       | 0.0000                                                             |                                      | 0                                  | 0.0000                                     |                                                                                                                                                                                                                                                                                                                                                                                                                                                                                                                                                                                                                                                                                                                                                                                                                                                                                                                                                                                                                                                                                                                                                                                                                                                                                                                                                                                                                                                                                                                                                                                                                                                                                                                                                                                                                                                                                                                                                                                                                                                                                                                                |  |  |
|                                                    | Total                 |                              | 0                                                                                       | 0.0000                                                             | 0                                    | 0                                  | 0.0000                                     | 0.0000                                                                                                                                                                                                                                                                                                                                                                                                                                                                                                                                                                                                                                                                                                                                                                                                                                                                                                                                                                                                                                                                                                                                                                                                                                                                                                                                                                                                                                                                                                                                                                                                                                                                                                                                                                                                                                                                                                                                                                                                                                                                                                                         |  |  |
|                                                    | E-Voting              | -                            | 1785                                                                                    | 0.3035                                                             | 1685                                 | 100                                | 94.3978                                    | 5.6022                                                                                                                                                                                                                                                                                                                                                                                                                                                                                                                                                                                                                                                                                                                                                                                                                                                                                                                                                                                                                                                                                                                                                                                                                                                                                                                                                                                                                                                                                                                                                                                                                                                                                                                                                                                                                                                                                                                                                                                                                                                                                                                         |  |  |
|                                                    | Poll                  |                              | 0                                                                                       | 0.0000                                                             | 0                                    | 0                                  | 0.0000                                     | 0.0000                                                                                                                                                                                                                                                                                                                                                                                                                                                                                                                                                                                                                                                                                                                                                                                                                                                                                                                                                                                                                                                                                                                                                                                                                                                                                                                                                                                                                                                                                                                                                                                                                                                                                                                                                                                                                                                                                                                                                                                                                                                                                                                         |  |  |
| Public Non Institutions                            | Postal Ballot         | 588064                       | 0                                                                                       | 0.0000                                                             |                                      | 0                                  | 0.0000                                     |                                                                                                                                                                                                                                                                                                                                                                                                                                                                                                                                                                                                                                                                                                                                                                                                                                                                                                                                                                                                                                                                                                                                                                                                                                                                                                                                                                                                                                                                                                                                                                                                                                                                                                                                                                                                                                                                                                                                                                                                                                                                                                                                |  |  |
|                                                    | Total                 |                              | 1785                                                                                    |                                                                    |                                      | 100                                |                                            |                                                                                                                                                                                                                                                                                                                                                                                                                                                                                                                                                                                                                                                                                                                                                                                                                                                                                                                                                                                                                                                                                                                                                                                                                                                                                                                                                                                                                                                                                                                                                                                                                                                                                                                                                                                                                                                                                                                                                                                                                                                                                                                                |  |  |
| Fotal                                              |                       | 1280721                      | 694392                                                                                  | 54.2188                                                            | 694292                               | 100                                | 99.9856                                    | 0.0144                                                                                                                                                                                                                                                                                                                                                                                                                                                                                                                                                                                                                                                                                                                                                                                                                                                                                                                                                                                                                                                                                                                                                                                                                                                                                                                                                                                                                                                                                                                                                                                                                                                                                                                                                                                                                                                                                                                                                                                                                                                                                                                         |  |  |

Item No. 2 - Re-appointment of Mrs. Rita Singh (DIN 01988709) as Director liable to retire by rotation.

| Particulars | Remote E-voting |        | Voting at the<br>AGM |       | Total  | Percentage<br>(%) |     |
|-------------|-----------------|--------|----------------------|-------|--------|-------------------|-----|
|             | Number          | Votes  | Number               | Votes | Number | Votes             |     |
| Assent      | 15              | 694291 | 1                    | 1     | 16     | 694292            | 100 |
| Dissent     | 1               | 100    | 0                    | 0     | 1      | 100               | 0   |
| Total       | 16              | 694391 | 1                    | 1     | 17     | 694392            | 100 |