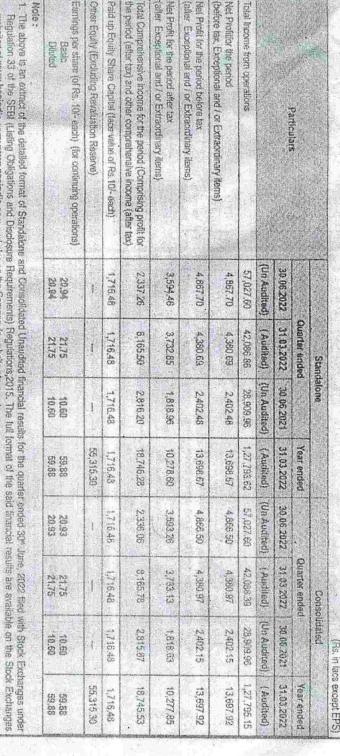

10 TGV

Extract of Standalone and Consolidated Un Audited financial results for the quarter ended 30th June, 2022

(Rs.inlacs except EPS)

|                                                                                                                                                                                                                                                                                                                                                                                                                                                                                                                                                                                                                                                                                                                                                                                                                                                                                                                                                                                                                                                                                                                                                                                                                                                                                                                                                                                                                                                                                                                                                                                                                                                                                                                                                                                                                                                                                                                                                                                                                                                                                                                                | Standalone                  |                         |                | Consolidated            |                            |                         |                            |                         |
|--------------------------------------------------------------------------------------------------------------------------------------------------------------------------------------------------------------------------------------------------------------------------------------------------------------------------------------------------------------------------------------------------------------------------------------------------------------------------------------------------------------------------------------------------------------------------------------------------------------------------------------------------------------------------------------------------------------------------------------------------------------------------------------------------------------------------------------------------------------------------------------------------------------------------------------------------------------------------------------------------------------------------------------------------------------------------------------------------------------------------------------------------------------------------------------------------------------------------------------------------------------------------------------------------------------------------------------------------------------------------------------------------------------------------------------------------------------------------------------------------------------------------------------------------------------------------------------------------------------------------------------------------------------------------------------------------------------------------------------------------------------------------------------------------------------------------------------------------------------------------------------------------------------------------------------------------------------------------------------------------------------------------------------------------------------------------------------------------------------------------------|-----------------------------|-------------------------|----------------|-------------------------|----------------------------|-------------------------|----------------------------|-------------------------|
|                                                                                                                                                                                                                                                                                                                                                                                                                                                                                                                                                                                                                                                                                                                                                                                                                                                                                                                                                                                                                                                                                                                                                                                                                                                                                                                                                                                                                                                                                                                                                                                                                                                                                                                                                                                                                                                                                                                                                                                                                                                                                                                                | Quarter ended               |                         |                | Year ended              | Quarter ended              |                         |                            | Year ended              |
| Particulars                                                                                                                                                                                                                                                                                                                                                                                                                                                                                                                                                                                                                                                                                                                                                                                                                                                                                                                                                                                                                                                                                                                                                                                                                                                                                                                                                                                                                                                                                                                                                                                                                                                                                                                                                                                                                                                                                                                                                                                                                                                                                                                    | 30.06.2022<br>(Un Audi.ted) | 31.03.2022<br>(Audited) | E Charles Hall | 31.03.2022<br>(Audited) | 30.06.2022<br>(Un Audited) | 31.03.2022<br>(Audited) | 30.06.2021<br>(Un Audited) | 31.03.2022<br>(Audited) |
| AND THE PARTY OF T |                             |                         |                |                         |                            |                         |                            |                         |
| Total Income from operations                                                                                                                                                                                                                                                                                                                                                                                                                                                                                                                                                                                                                                                                                                                                                                                                                                                                                                                                                                                                                                                                                                                                                                                                                                                                                                                                                                                                                                                                                                                                                                                                                                                                                                                                                                                                                                                                                                                                                                                                                                                                                                   | 57,027.60                   | 42,086.86               | 28,909.96      | 1,27,793.62             | 57,027.60                  | 42,088.39               | 28,909.96                  | 1,27,795.15             |
| Net Profitfor the period<br>(before tax, Exceptional and / or Extraordinary items)                                                                                                                                                                                                                                                                                                                                                                                                                                                                                                                                                                                                                                                                                                                                                                                                                                                                                                                                                                                                                                                                                                                                                                                                                                                                                                                                                                                                                                                                                                                                                                                                                                                                                                                                                                                                                                                                                                                                                                                                                                             | 4,867.70                    | 4,380.69                | 2,402.48       | 13,698.67               | 4,866.50                   | 4,380.97                | 2,402.15                   | 13,697.92               |
| Net Profit for the period before tax<br>(after Exceptional and/ or Extraordinary ilems)                                                                                                                                                                                                                                                                                                                                                                                                                                                                                                                                                                                                                                                                                                                                                                                                                                                                                                                                                                                                                                                                                                                                                                                                                                                                                                                                                                                                                                                                                                                                                                                                                                                                                                                                                                                                                                                                                                                                                                                                                                        | 4,867.70                    | 4,380.69                | 2,402.48       | 13,698.67               | 4,866.50                   | 4,380.97                | 2,402.15                   | 13,697.92               |
| Net Profit for the period after tax<br>(after Exceptional and / or Extraordinary Lems)                                                                                                                                                                                                                                                                                                                                                                                                                                                                                                                                                                                                                                                                                                                                                                                                                                                                                                                                                                                                                                                                                                                                                                                                                                                                                                                                                                                                                                                                                                                                                                                                                                                                                                                                                                                                                                                                                                                                                                                                                                         | 35944 6                     | 3,7 32.85               | 1,818.96       | 10,278.60               | 3,593.26                   | 3,733.13                | 1,818.63                   | 10,277.85               |
| Total Comprehensive income for the period (Comprising profit for<br>the period (after tax) and other comprehensive income (after tax)                                                                                                                                                                                                                                                                                                                                                                                                                                                                                                                                                                                                                                                                                                                                                                                                                                                                                                                                                                                                                                                                                                                                                                                                                                                                                                                                                                                                                                                                                                                                                                                                                                                                                                                                                                                                                                                                                                                                                                                          | 2,337.26                    | 8,165.50                | 2,816.20       | 18,746.28               | 2,336.06                   | 8,165.78                | 2,815.87                   | 18,745.53               |
| a id up Equity Share Capital (face value of Rs.10/- each)                                                                                                                                                                                                                                                                                                                                                                                                                                                                                                                                                                                                                                                                                                                                                                                                                                                                                                                                                                                                                                                                                                                                                                                                                                                                                                                                                                                                                                                                                                                                                                                                                                                                                                                                                                                                                                                                                                                                                                                                                                                                      | 1,716.48                    | 1,716.48                | 1,716.48       | 1,716.48                | 1,716.48                   | 1,716.48                | 1,716.48                   | 1,716.48                |
| Other Equity (Excluding Revaluation Reserve)                                                                                                                                                                                                                                                                                                                                                                                                                                                                                                                                                                                                                                                                                                                                                                                                                                                                                                                                                                                                                                                                                                                                                                                                                                                                                                                                                                                                                                                                                                                                                                                                                                                                                                                                                                                                                                                                                                                                                                                                                                                                                   | 133-F1                      | 80 412                  | 20-50-2        | 55,315.30               | NE WALL                    | 制學 5                    | 8. + ±15.01                | 55,315.30               |
| Earnings per share (of Rs. 10'- each) (for continuing operations)<br>Basic<br>Diluted                                                                                                                                                                                                                                                                                                                                                                                                                                                                                                                                                                                                                                                                                                                                                                                                                                                                                                                                                                                                                                                                                                                                                                                                                                                                                                                                                                                                                                                                                                                                                                                                                                                                                                                                                                                                                                                                                                                                                                                                                                          | 20.94<br>20.94              | 21.75<br>21.75          | 10.60<br>10.60 | 59.88<br>59.88          | 20.93<br>20.93             | 21.75<br>21.75          | 10.60<br>10.60             | 59.88<br>59.88          |